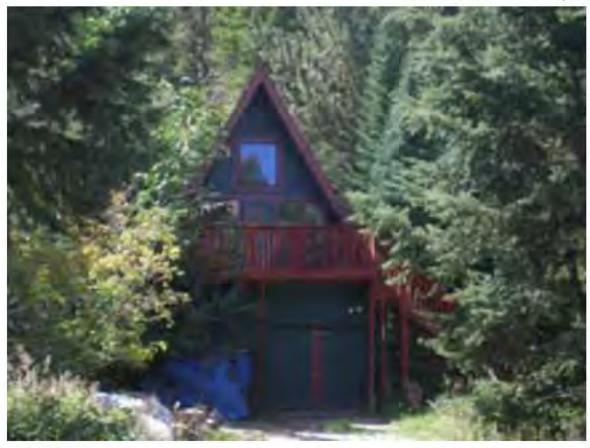

Land Use Department
Courthouse Annex
2045 13th St. - 13th & Spruce Streets
P.O. Box 471 Boulder Colorado 80306-0471
www.bouldercounty.org
Planning 303-441-3930 Building 303-441-3925

Address: 134 PORTER RANCH RD UNINCORPORATED, 80466

Parcel: 158101000024

Location: T1S - R72 W - S01 : TR, NBR 910 WALKER RANCH AREA

Records: New Residence (BP-62-5885)

Electrical Service Change (BP-71-14047) Accessory Agricultural Building (BP-86-0860)

Documents:

Style Built/Remodeled Construction Type Improvement Type

Building: 1 A-FRAME 1963/None Mountains SINGLE FAM RES IMPROVEMENTS

FIRST FLOOR (ABOVE GROUND) FINISHED AREA 600 sq. ft.

Account Number: R0025165

LOFT (ACCESS BY LADDER, PULLDOWN STAIRS) AREA 100 sq. ft.

#### 134 Porter Ranch Road

Appendix B. Compilation of Known A-frames within County: Assessor Records with Photographs Page 365 of 488

Land Use Department
Courthouse Annex
2045 13th St. - 13th & Spruce Streets
P.O. Box 471 Boulder Colorado 80306-0471
www.bouldercounty.org
Planning 303-441-3930 Building 303-441-3925