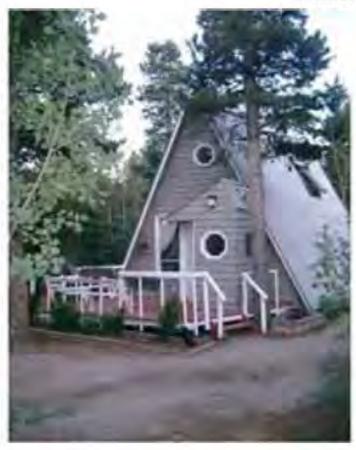

Address: 16 RANGE RD UNINCORPORATED, 80466

Parcel: 158115002001

Location: T1S - R72 W - S14 : ASPEN MEADOWS - MT

Records: Subdivision Final Plat (SD-105)

Documents:

Style Built/Remodeled Construction Type Improvement Type

Building: 1 A-FRAME 1967/None Mountains SINGLE FAM RES IMPROVEMENTS

FIRST FLOOR (ABOVE GROUND) FINISHED AREA 256 sq. ft.

1112 1217

(VAA) CITY OR TOWN MOUNTAINS

\_ (AA) PARCEL NO.\_

(DAB) (DAI) SEC. 14SEC. MAP NO. 14-15-72 0234 0025212 0182 1581 15 0 02 001 15F 1 14 LOT 15 ASPEN MEADOWS DIST. E (HAI) (HAB) TYPE DOC. INSTR. FEE HAF) RT MT MAGNOLIA PAGE VOJTA NORMAN W & ALVENA M 000 # 0000 # 00000 2400 LINDEN AV CO 80302 2800 3633 6433 1090 840 1930 78 4000 7233 3233 2170 1200 79 970