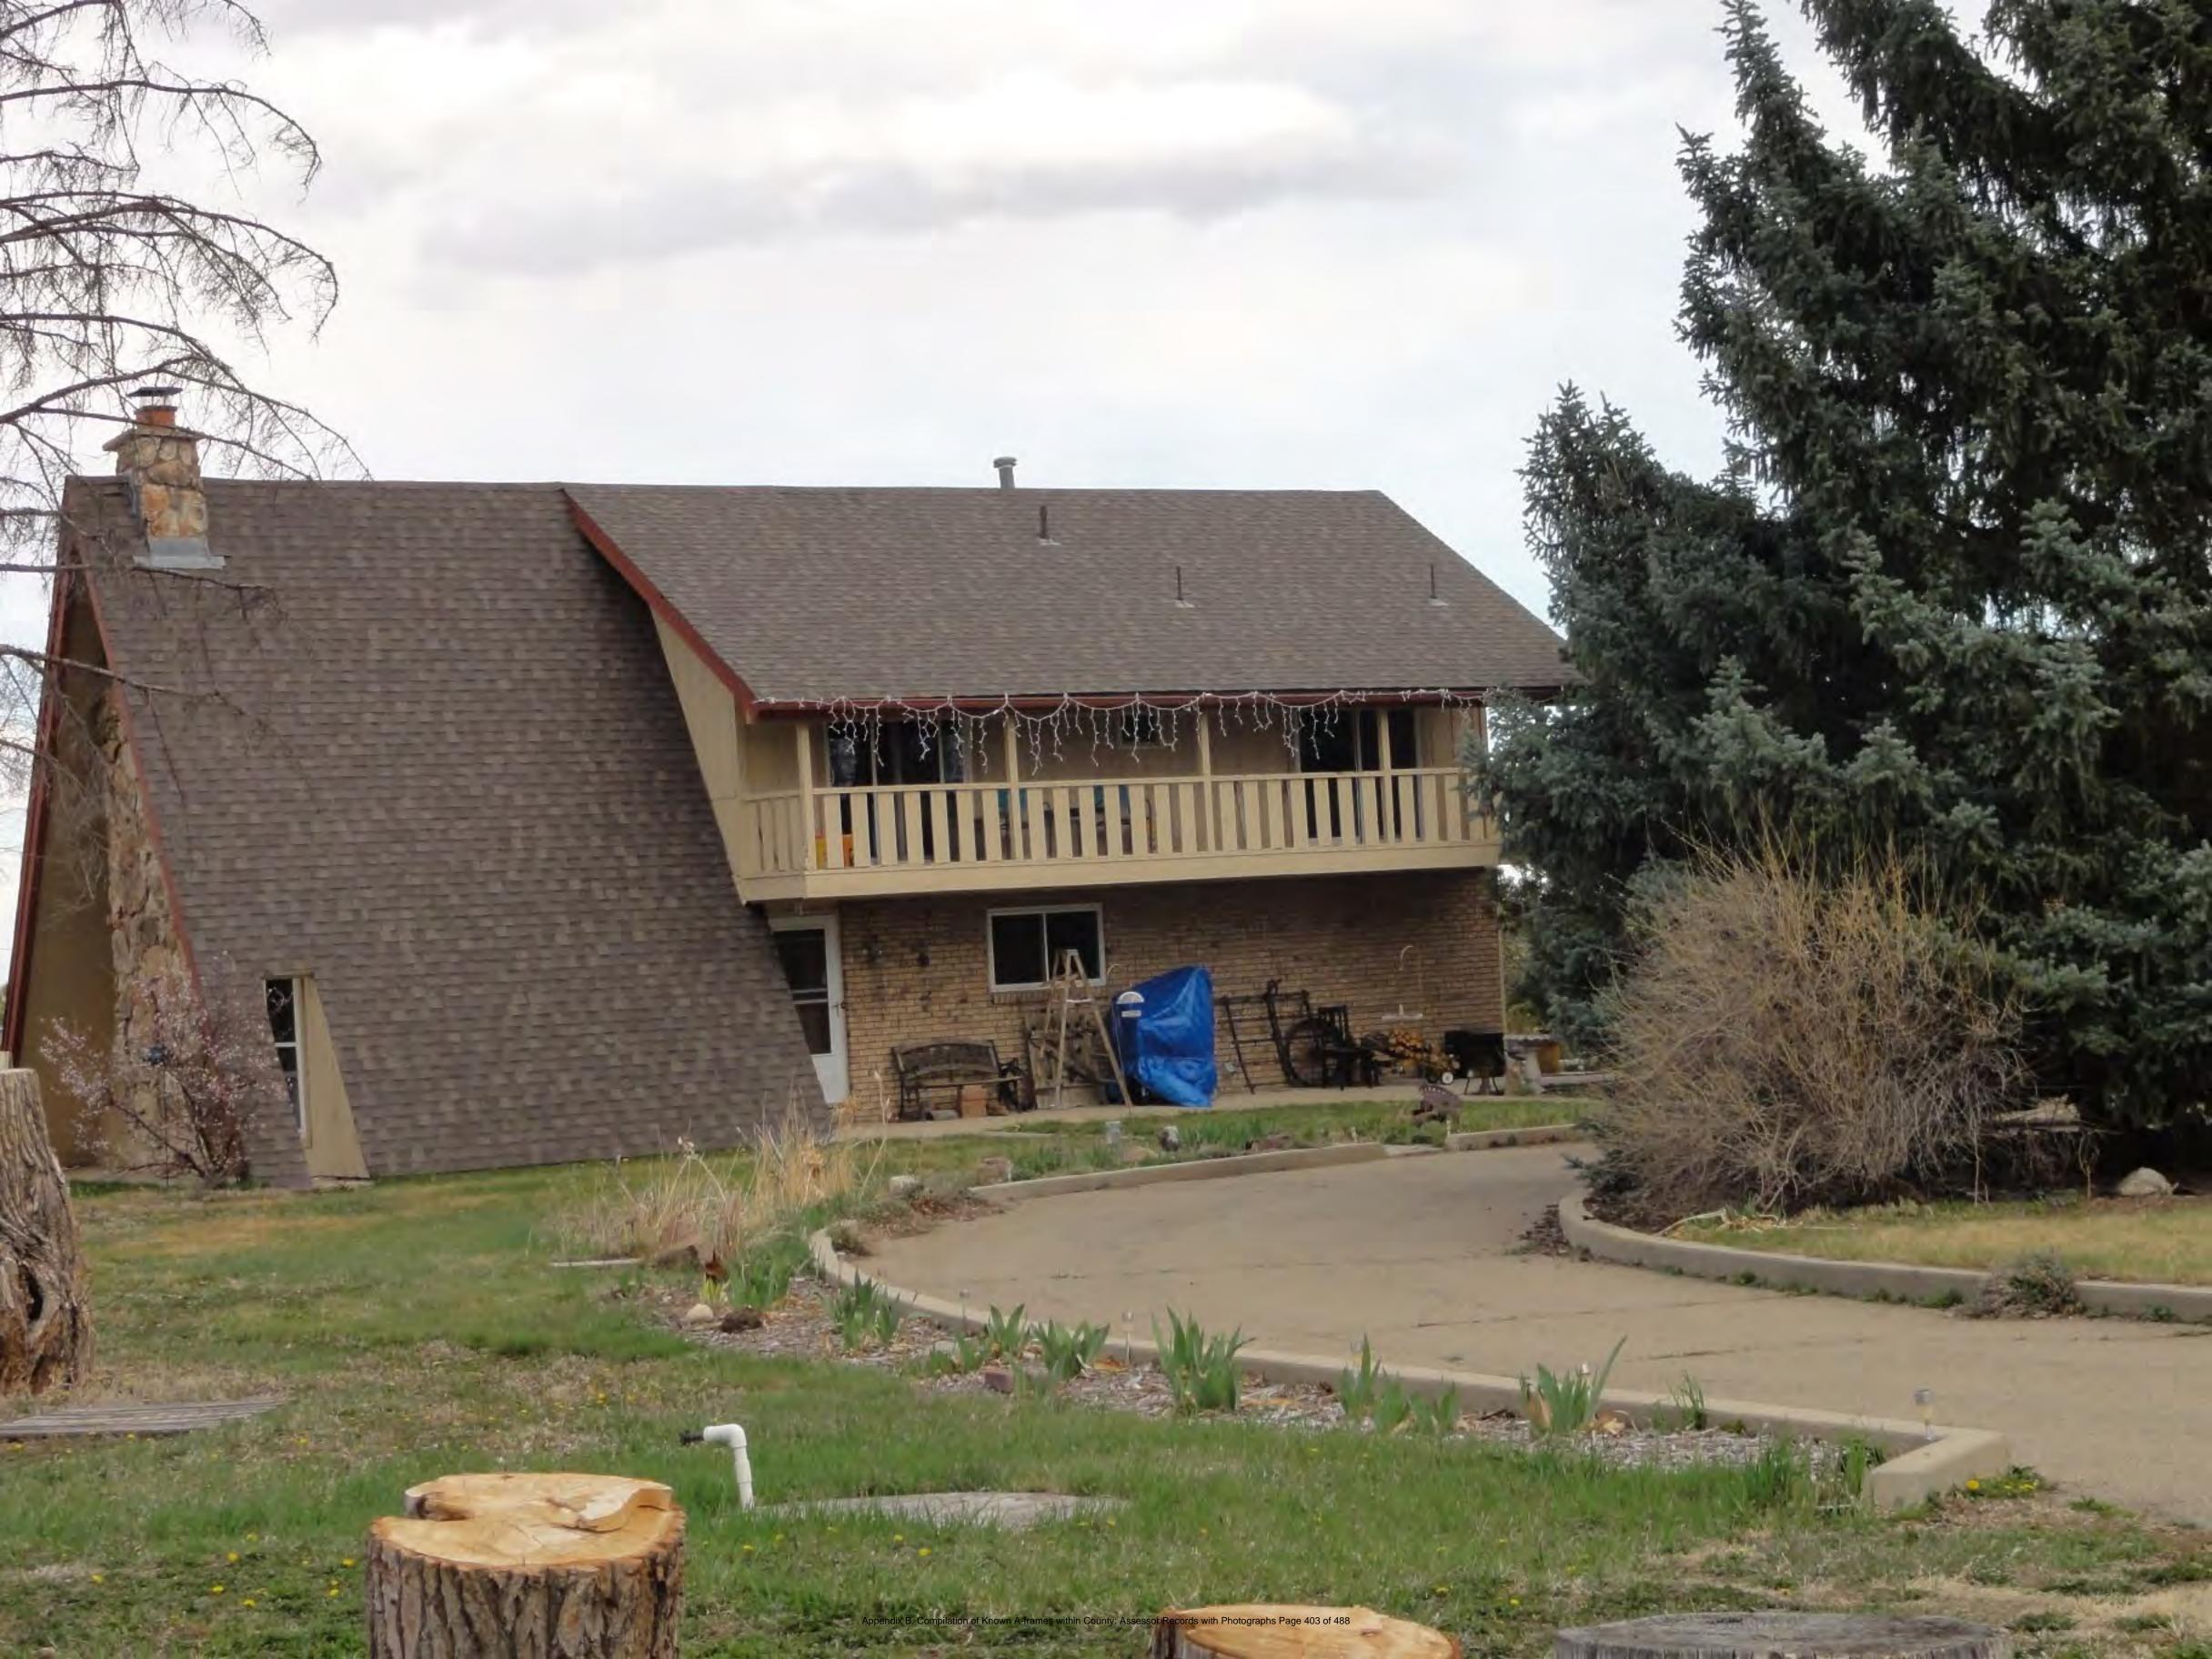

Land Use Department
Courthouse Annex
2045 13th St. - 13th & Spruce Streets
P.O. Box 471 Boulder Colorado 80306-0471
www.bouldercounty.org
Planning 303-441-3930 Building 303-441-3925

Address: 134 PORTER RANCH RD UNINCORPORATED, 80466

Parcel: 158101000024

Location: T1S - R72 W - S01 : TR, NBR 910 WALKER RANCH AREA

Records: New Residence (BP-62-5885)

Electrical Service Change (BP-71-14047) Accessory Agricultural Building (BP-86-0860)

Documents:

Style Built/Remodeled Construction Type Improvement Type

Building: 1 A-FRAME 1963/None Mountains SINGLE FAM RES IMPROVEMENTS

FIRST FLOOR (ABOVE GROUND) FINISHED AREA 600 sq. ft.

Account Number: R0025165

LOFT (ACCESS BY LADDER, PULLDOWN STAIRS) AREA 100 sq. ft.

#### 134 Porter Ranch Road

Appendix B. Compilation of Known A-frames within County: Assessor Records with Photographs Page 365 of 488

Land Use Department
Courthouse Annex
2045 13th St. - 13th & Spruce Streets
P.O. Box 471 Boulder Colorado 80306-0471
www.bouldercounty.org
Planning 303-441-3930 Building 303-441-3925