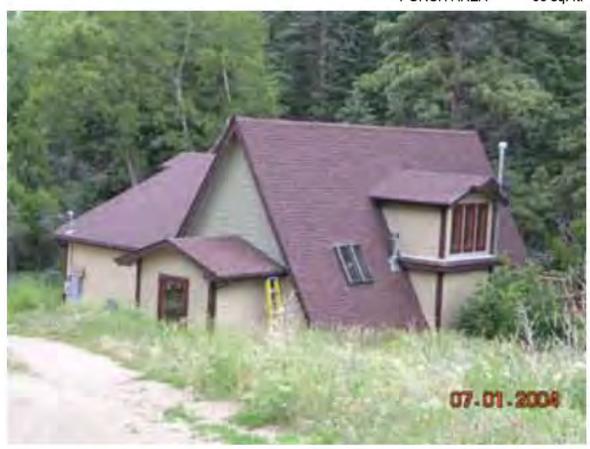

Land Use Department
Courthouse Annex
2045 13th St. - 13th & Spruce Streets
P.O. Box 471 Boulder Colorado 80306-0471
www.bouldercounty.org
Planning 303-441-3930 Building 303-441-3925

Address: 134 PORTER RANCH RD UNINCORPORATED, 80466

Parcel: 158101000024

Location: T1S - R72 W - S01 : TR, NBR 910 WALKER RANCH AREA

Records: New Residence (BP-62-5885)

Electrical Service Change (BP-71-14047) Accessory Agricultural Building (BP-86-0860)

Documents:

Style Built/Remodeled Construction Type Improvement Type

Building: 1 A-FRAME 1963/None Mountains SINGLE FAM RES IMPROVEMENTS

FIRST FLOOR (ABOVE GROUND) FINISHED AREA 600 sq. ft.

Account Number: R0025165

LOFT (ACCESS BY LADDER, PULLDOWN STAIRS) AREA 100 sq. ft.

#### 134 Porter Ranch Road

Appendix B. Compilation of Known A-frames within County: Assessor Records with Photographs Page 365 of 488

Land Use Department
Courthouse Annex
2045 13th St. - 13th & Spruce Streets
P.O. Box 471 Boulder Colorado 80306-0471
www.bouldercounty.org
Planning 303-441-3930 Building 303-441-3925