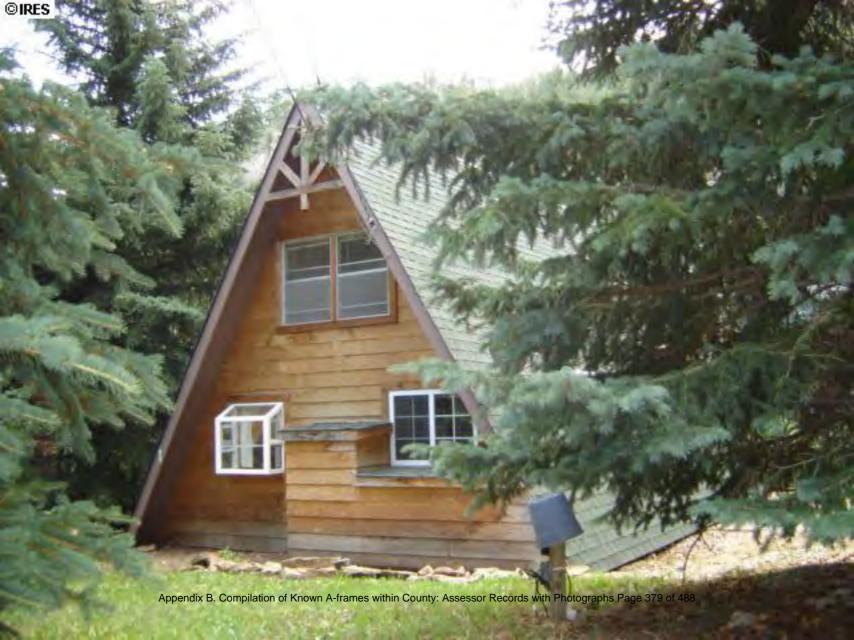

ORPORATED, 80540

Parcel: 119934400006

Location: T3N - R72 W - S34 : TR, NBR 961 ST VRAIN AREA

Records: Subdivision Exemption (SE-74-198)

New Residence (BP-61-5416)

Residential Accessory Building (BP-95-0996)

Variance (VAR-95-10) Variance (PAC-03-011)

Residential Addition (BP-03-1402) Land Survey Plat (LS-04-0016)

Building Lot Determination (BLD-03-132) Building Code Violation (BCV-03-5004) Building Code Violation (BCV-03-5022)

Documents: Microfiche Card (SE-74-198)

Microfiche Card (SE-74-198) No Description (BP-95-0996) No Description (LS-04-0016)

Style Built/Remodeled Construction Type Improvement Type

Building: 1 A-FRAME 1963/2004 Mountains SINGLE FAM RES IMPROVEMENTS

FIRST FLOOR (ABOVE GROUND) FINISHED AREA 504 sq. ft.

2ND FLOOR AND HIGHER FINISHED AREA 252 sq. ft.











Land Use Department
Courthouse Annex
2045 13th St. - 13th & Spruce Streets
P.O. Box 471 Boulder Colorado 80306-0471
www.bouldercounty.org
Planning 303-441-3930 Building 303-441-3925

Address: 2115 RIVERSIDE DR UNINCORPORATED, 80481

Parcel: 132104004008

Location: T2N - R72 W - S04 : RAYMOND BUTLERS - MT

Records: New Residence (BP-62-6080)

PreApplication Conference (PAC-08-097)

Furnace (BP-09-0793)

Documents: Microfiche Card (BP-62-6080)

**BUILDING PERMIT (BP-09-0793)** 

Style Built/Remodeled Construction Type Improvement Type

Building: 1 A-FRAME 1963/None Mountains SINGLE FAM RES IMPROVEMENTS

FIRST FLOOR (ABOVE GROUND) FINISHED AREA 960 sq. ft.

BASEMENT GARAGE AREA 480 sq. ft.

Account Number: R0053652

DECK AREA 57 sq. ft.







Land Use Department
Courthouse Annex
2045 13t