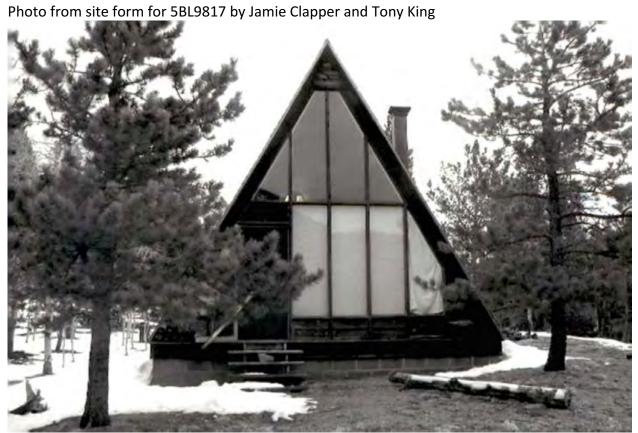

Address: 16 RANGE RD UNINCORPORATED, 80466

Parcel: 158115002001

Location: T1S - R72 W - S14 : ASPEN MEADOWS - MT

Records: Subdivision Final Plat (SD-105)

Documents:

Style Built/Remodeled Construction Type Improvement Type

Building: 1 A-FRAME 1967/None Mountains SINGLE FAM RES IMPROVEMENTS

FIRST FLOOR (ABOVE GROUND) FINISHED AREA 256 sq. ft.

1112 1217

(VAA) CITY OR TOWN MOUNTAINS

\_ (AA) PARCEL NO.\_

(DAB) (DAI) SEC. 14SEC. MAP NO. 14-15-72 0234 0025212 0182 1581 15 0 02 001 15F 1 14 LOT 15 ASPEN MEADOWS DIST. E (HAI) (HAB) TYPE DOC. INSTR. FEE HAF) RT MT MAGNOLIA PAGE VOJTA NORMAN W & ALVENA M 000 # 0000 # 00000 2400 LINDEN AV CO 80302 2800 3633 6433 1090 840 1930 78 4000 7233 3233 2170 1200 79 970