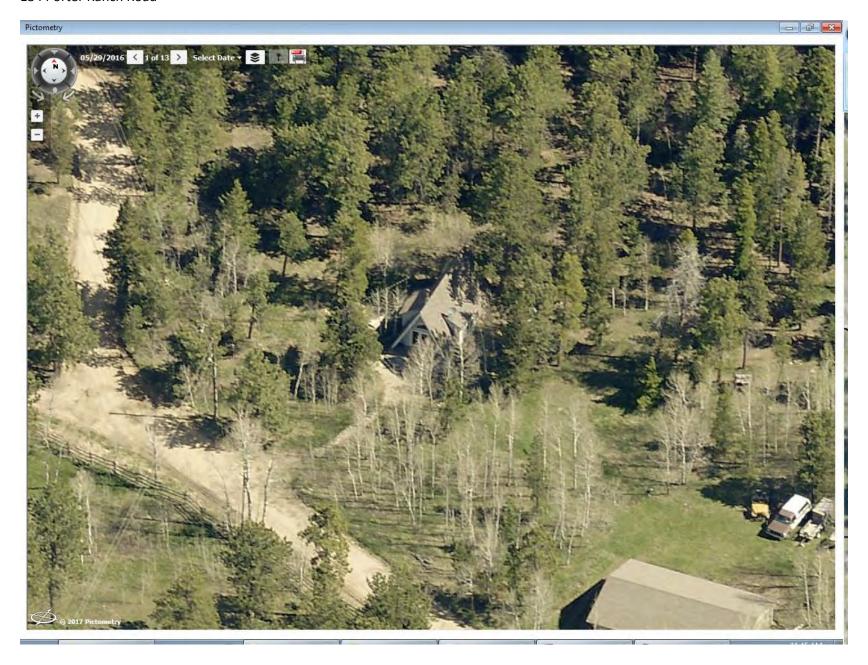

Land Use Department
Courthouse Annex
2045 13th St. - 13th & Spruce Streets
P.O. Box 471 Boulder Colorado 80306-0471
www.bouldercounty.org
Planning 303-441-3930 Building 303-441-3925

Address: 134 PORTER RANCH RD UNINCORPORATED, 80466

Parcel: 158101000024

Location: T1S - R72 W - S01 : TR, NBR 910 WALKER RANCH AREA

Records: New Residence (BP-62-5885)

Electrical Service Change (BP-71-14047) Accessory Agricultural Building (BP-86-0860)

Documents:

Style Built/Remodeled Construction Type Improvement Type

Building: 1 A-FRAME 1963/None Mountains SINGLE FAM RES IMPROVEMENTS

FIRST FLOOR (ABOVE GROUND) FINISHED AREA 600 sq. ft.

Account Number: R0025165

LOFT (ACCESS BY LADDER, PULLDOWN STAIRS) AREA 100 sq. ft.

#### 134 Porter Ranch Road

Appendix B. Compilation of Known A-frames within County: Assessor Records with Photographs Page 365 of 488

Land Use Department
Courthouse Annex
2045 13th St. - 13th & Spruce Streets
P.O. Box 471 Boulder Colorado 80306-0471
www.bouldercounty.org
Planning 303-441-3930 Building 303-441-3925