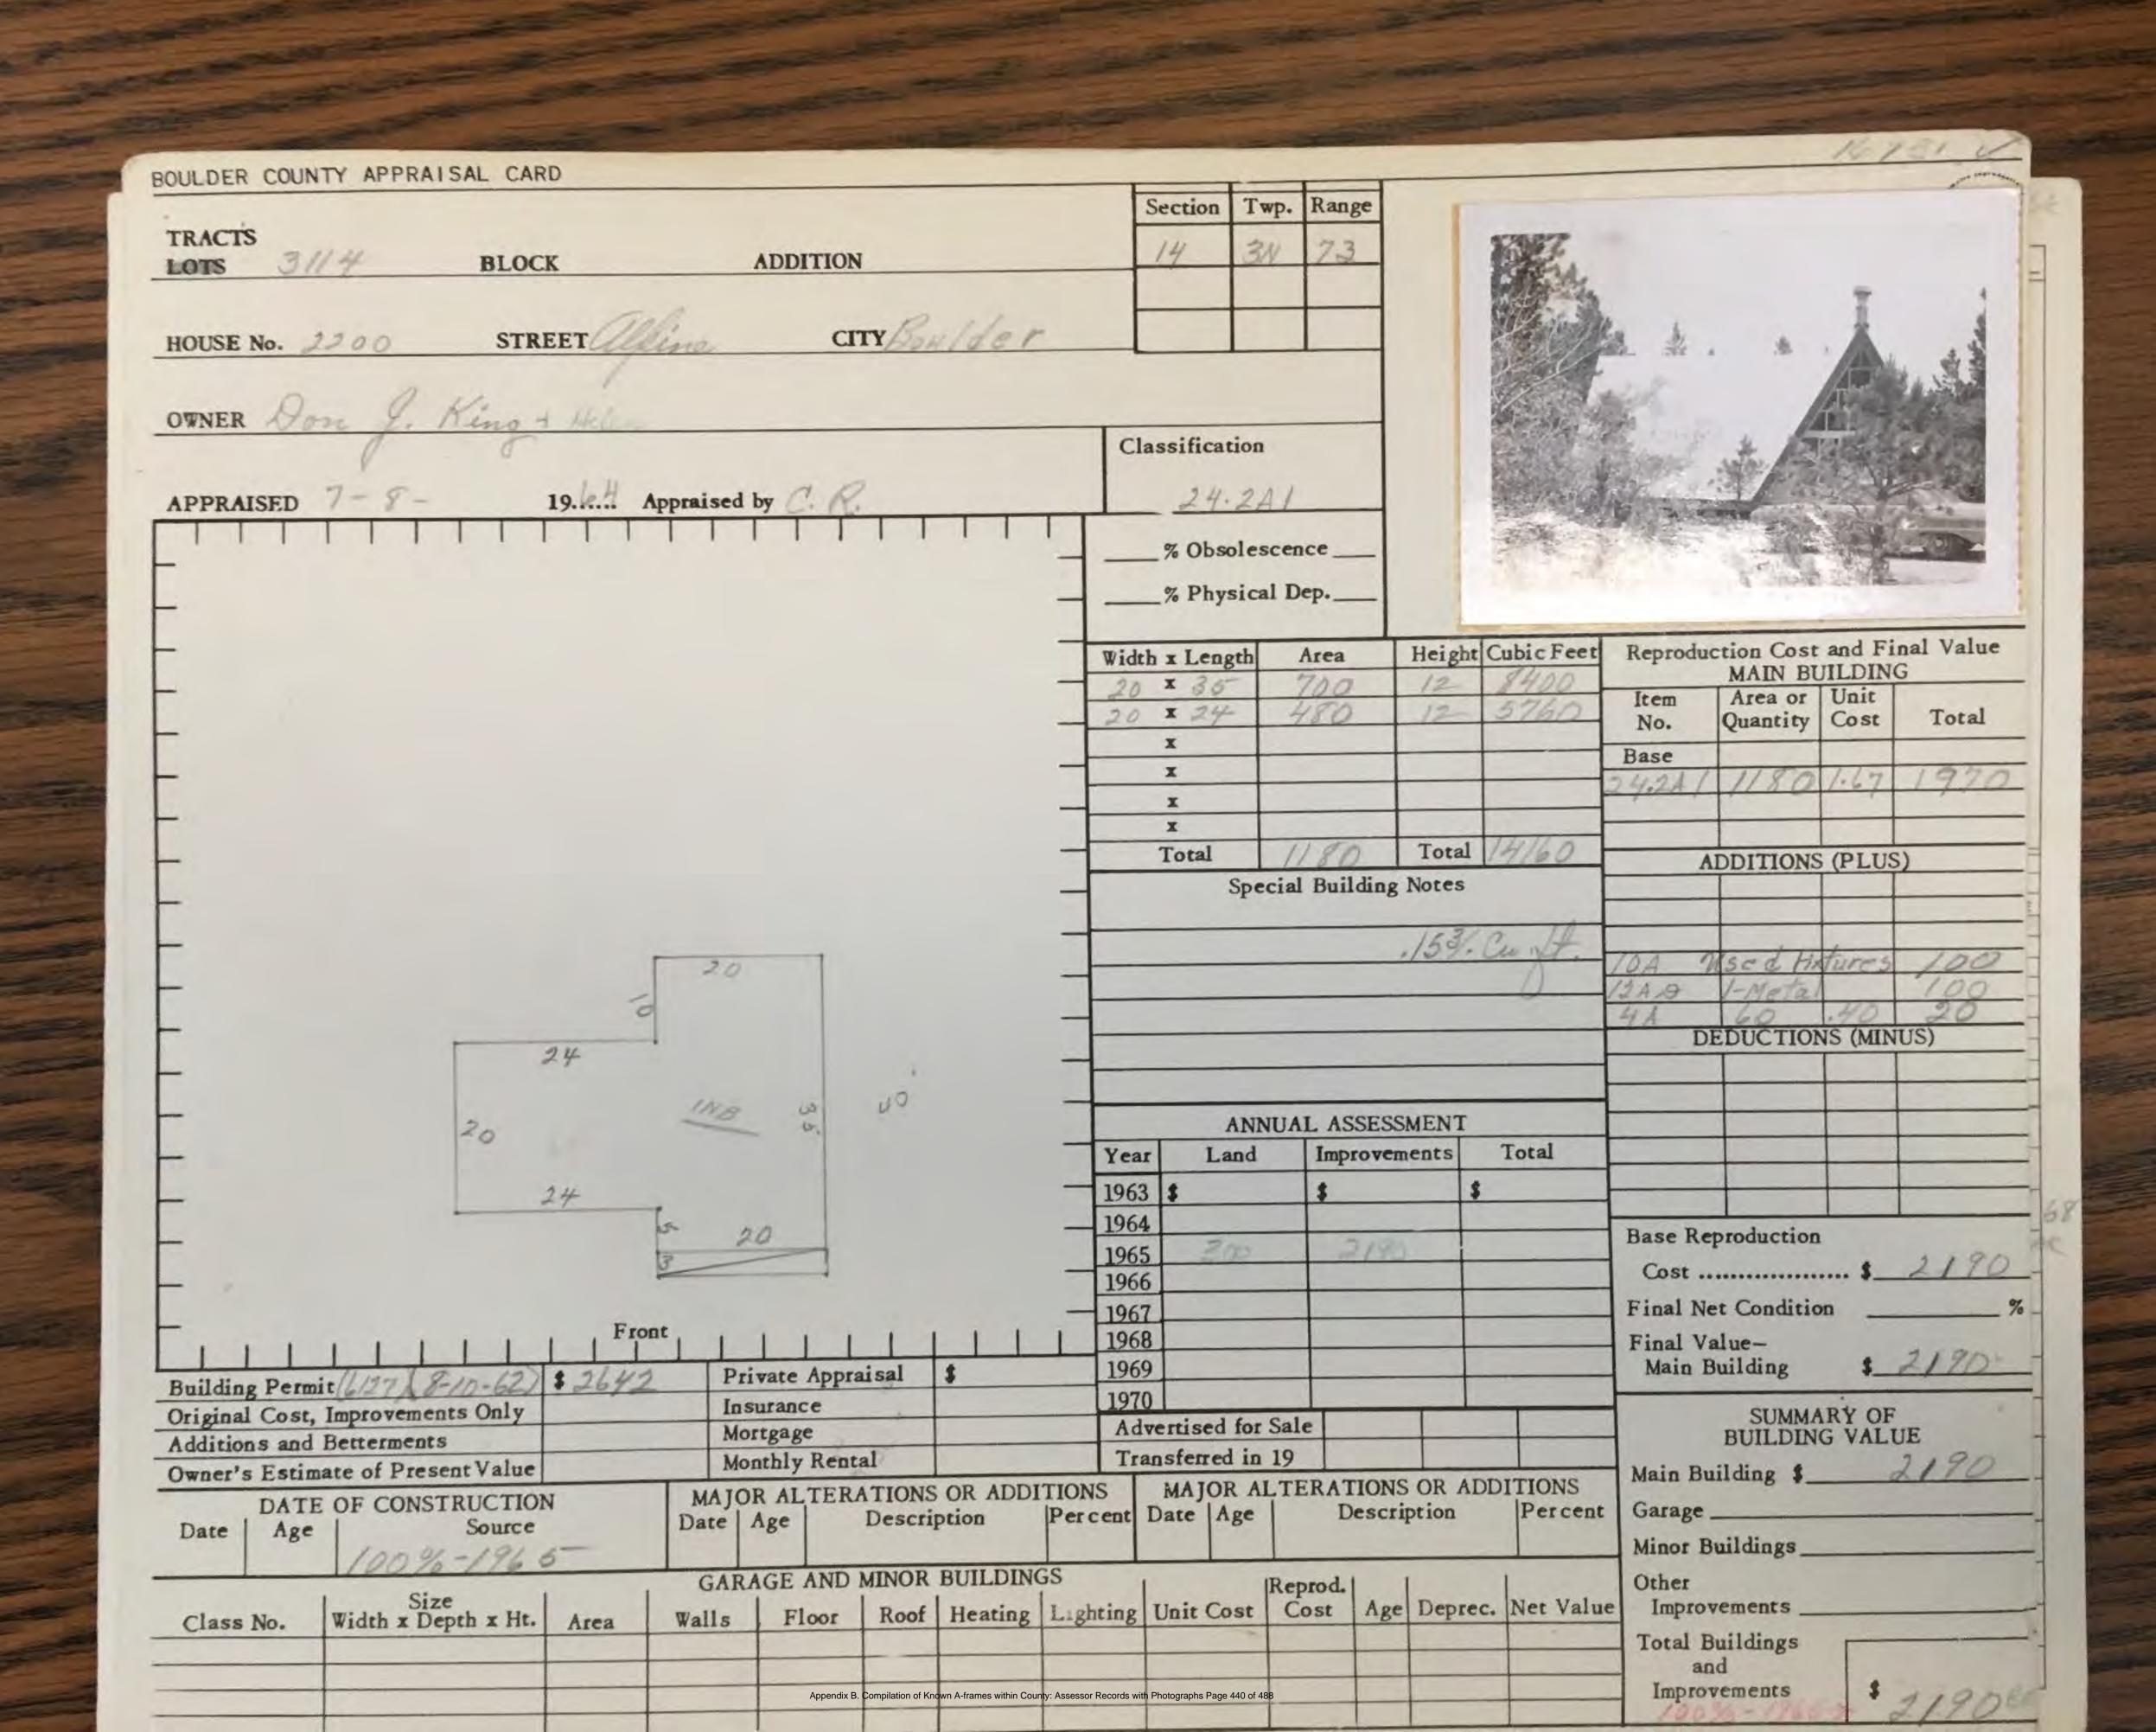

Account Number: R0024471





Land Use Department
Courthouse Annex
2045 13th St. - 13th & Spruce Streets
P.O. Box 471 Boulder Colorado 80306-0471
www.bouldercounty.org
Planning 303-441-3930 Building 303-441-3925

Address: 433 TAHOSA PARK NORTH RD UNINCORPORATED, 80510

Parcel: 119714000037

Location: T3N - R73 W - S14 : TR, NBR 960 ALLENSPARK AREA

Records: New Residence (BP-62-6127)

Documents:

Style Built/Remodeled Construction Type Improvement Type

Building: 1 A-FRAME 1965/None Mountains SINGLE FAM RES IMPROVEMENTS

FIRST FLOOR (ABOVE GROUND) FINISHED AREA 868 sq. ft.

LOFT (ACCESS BY LADDER, PULLDOWN STAIRS) AREA 96 sq. ft.

PORCH AREA 80 sq. ft.

Account Number: R0057459



433 Tahosa Park North Photo by J. Wahlers 11/2/2017

433 Tahosa Park North Photo by J. Wahlers 11/2/2017











| EXTERIOR                  |                   | YEAR BUILT: 1965 REMODEL(S): 1999