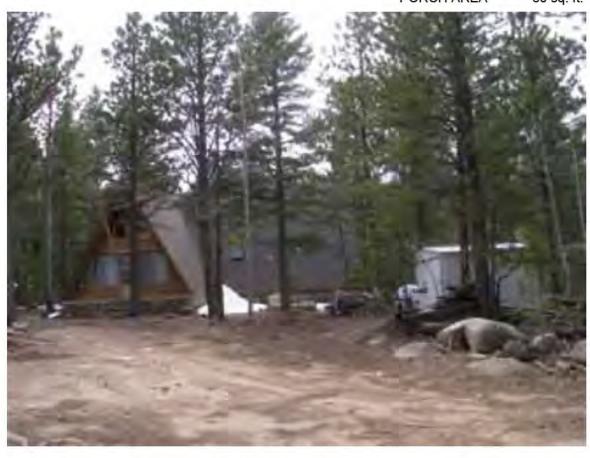

Style Built/Remodeled Construction Type Improvement Type

Building: 1 A-FRAME 1963/None Mountains SINGLE FAM RES IMPROVEMENTS

FIRST FLOOR (ABOVE GROUND) FINISHED AREA 600 sq. ft.

Account Number: R0025165

LOFT (ACCESS BY LADDER, PULLDOWN STAIRS) AREA 100 sq. ft.