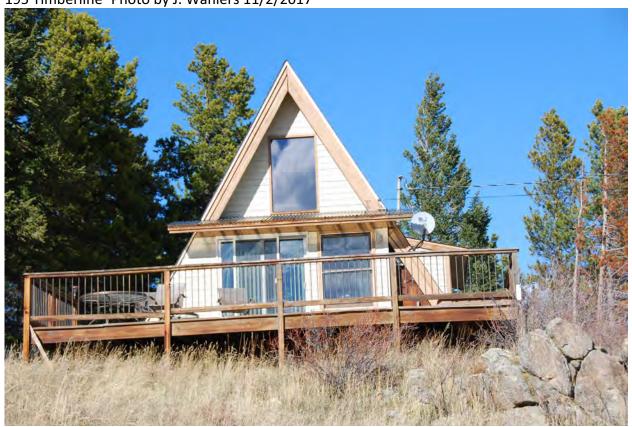

Address: 579 PRIMOS RD UNINCORPORATED, 80302

Parcel: 145933000009

Location: T1N - R72 W - S33 : TR, NBR 903 SUGARLOAF AREA

Records: New Residence (BP-77-22450)

Building Lot Determination (BLD-11-0015)

Documents: Studdiford BLD-11-0015 (BLD-11-0015)

Research (BLD-11-0015)

Style Built/Remodeled Construction Type Improvement Type

Building: 1 A-FRAME 1979/None Mountains SINGLE FAM RES IMPROVEMENTS

FIRST FLOOR (ABOVE GROUND) FINISHED AREA 1580 sq. ft.

2ND FLOOR AND HIGHER FINISHED AREA 420 sq. ft.

WALK-OUT BASEMENT FINISHED AREA 1160 sq. ft.

BASEMENT GARAGE AREA 600 sq. ft.

Account Number: R0023537

DECK AREA 650 sq. ft.

Land Use Department
Courthouse Annex
2045 13th St. - 13th & Spruce Streets
P.O. Box 471 Boulder Colorado 80306-0471
www.bouldercounty.org
Planning 303-441-3930 Building 303-441-3925