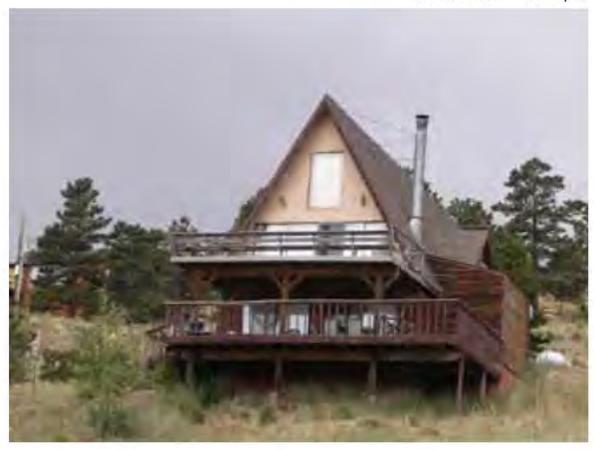

Address: 579 PRIMOS RD UNINCORPORATED, 80302

Parcel: 145933000009

Location: T1N - R72 W - S33 : TR, NBR 903 SUGARLOAF AREA

Records: New Residence (BP-77-22450)

Building Lot Determination (BLD-11-0015)

Documents: Studdiford BLD-11-0015 (BLD-11-0015)

Research (BLD-11-0015)

Style Built/Remodeled Construction Type Improvement Type

Building: 1 A-FRAME 1979/None Mountains SINGLE FAM RES IMPROVEMENTS

FIRST FLOOR (ABOVE GROUND) FINISHED AREA 1580 sq. ft.

2ND FLOOR AND HIGHER FINISHED AREA 420 sq. ft.

WALK-OUT BASEMENT FINISHED AREA 1160 sq. ft.

BASEMENT GARAGE AREA 600 sq. ft.

Account Number: R0023537

DECK AREA 650 sq. ft.

Land Use Department
Courthouse Annex
2045 13th St. - 13th & Spruce Streets
P.O. Box 471 Boulder Colorado 80306-0471
www.bouldercounty.org
Planning 303-441-3930 Building 303-441-3925