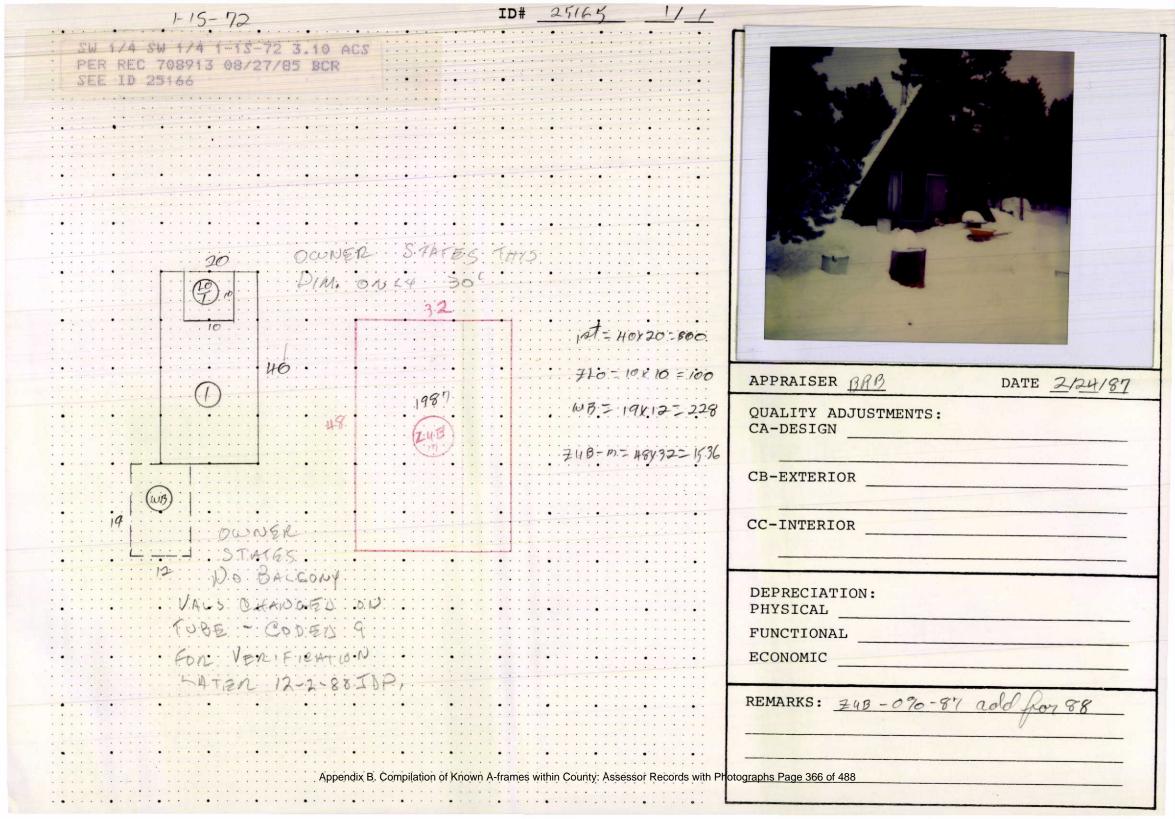

Land Use Department
Courthouse Annex
2045 13th St. - 13th & Spruce Streets
P.O. Box 471 Boulder Colorado 80306-0471
www.bouldercounty.org
Planning 303-441-3930 Building 303-441-3925

Address: 134 PORTER RANCH RD UNINCORPORATED, 80466

Parcel: 158101000024

Location: T1S - R72 W - S01 : TR, NBR 910 WALKER RANCH AREA

Records: New Residence (BP-62-5885)

Electrical Service Change (BP-71-14047) Accessory Agricultural Building (BP-86-0860)

Documents:

Style Built/Remodeled Construction Type Improvement Type

Building: 1 A-FRAME 1963/None Mountains SINGLE FAM RES IMPROVEMENTS

FIRST FLOOR (ABOVE GROUND) FINISHED AREA 600 sq. ft.

Account Number: R0025165

LOFT (ACCESS BY LADDER, PULLDOWN STAIRS) AREA 100 sq. ft.

#### 134 Porter Ranch Road

Appendix B. Compilation of Known A-frames within County: Assessor Records with Photographs Page 365 of 488

Land Use Department
Courthouse Annex
2045 13th St. - 13th & Spruce Streets
P.O. Box 471 Boulder Colorado 80306-0471
www.bouldercounty.org
Planning 303-441-3930 Building 303-441-3925