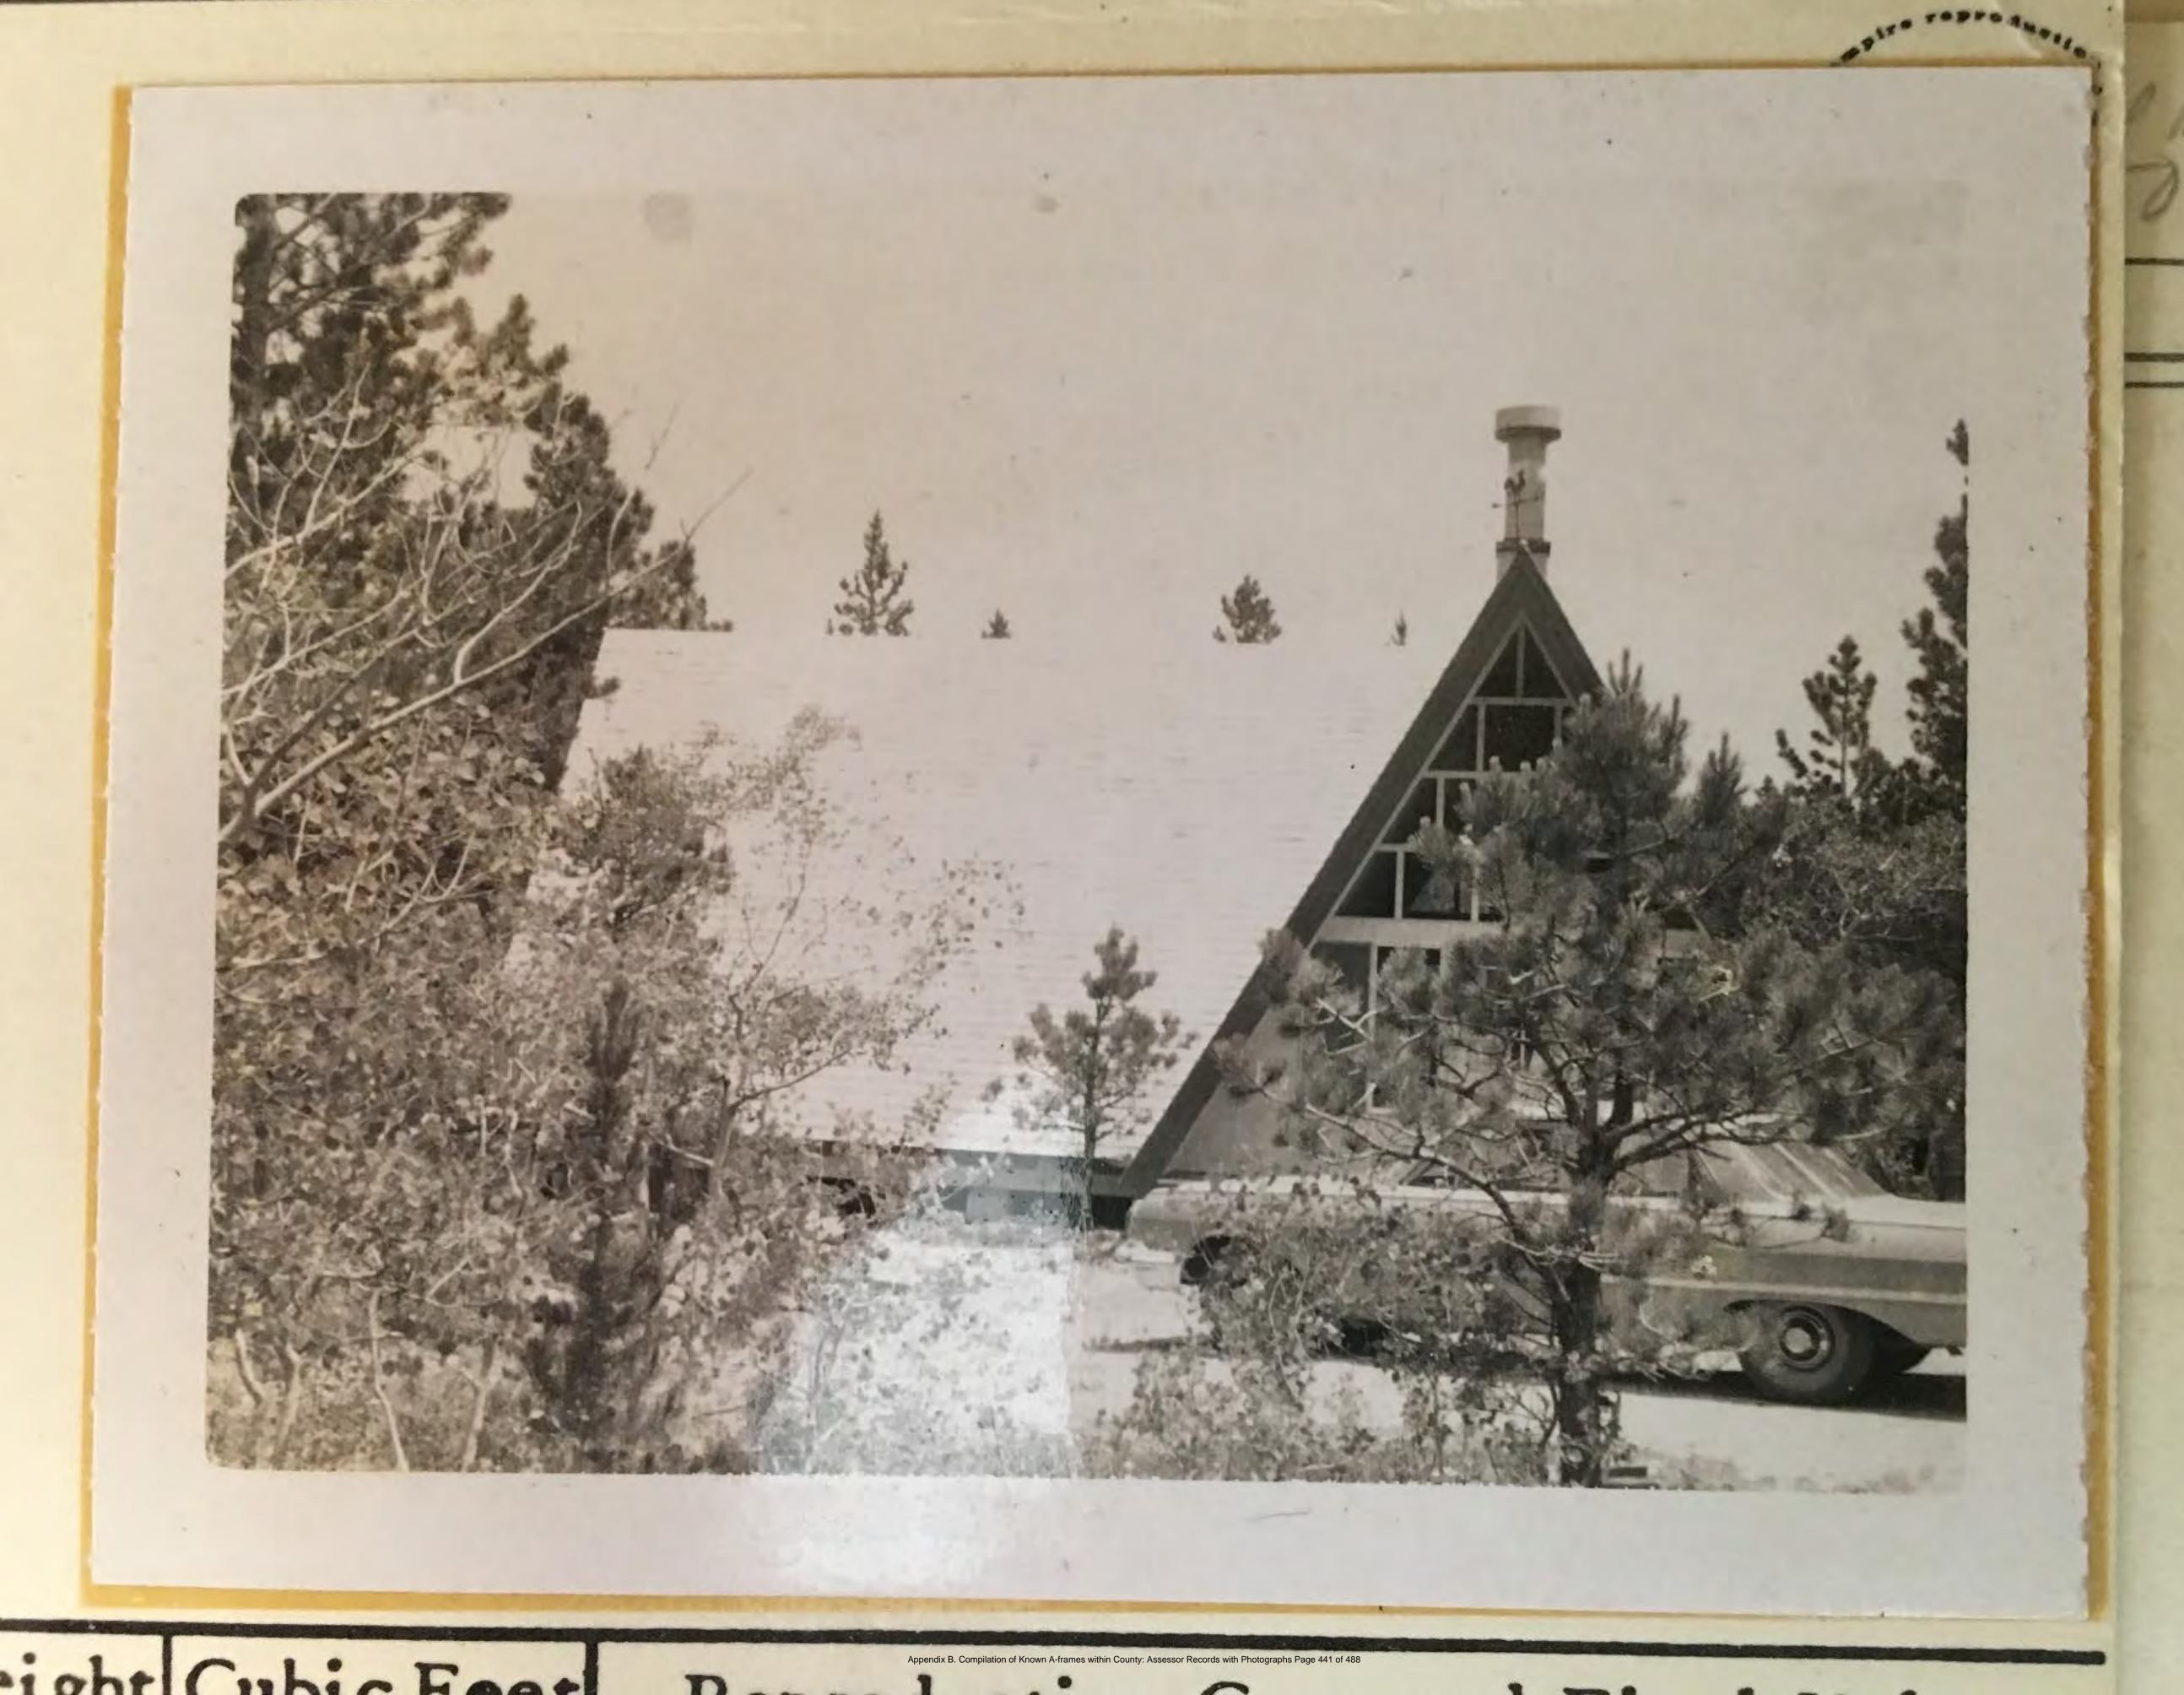

Land Use Department
Courthouse Annex
2045 13th St. - 13th & Spruce Streets
P.O. Box 471 Boulder Colorado 80306-0471
www.bouldercounty.org
Planning 303-441-3930 Building 303-441-3925

Address: 134 PORTER RANCH RD UNINCORPORATED, 80466

Parcel: 158101000024

Location: T1S - R72 W - S01 : TR, NBR 910 WALKER RANCH AREA

Records: New Residence (BP-62-5885)

Electrical Service Change (BP-71-14047) Accessory Agricultural Building (BP-86-0860)

Documents:

Style Built/Remodeled Construction Type Improvement Type

Building: 1 A-FRAME 1963/None Mountains SINGLE FAM RES IMPROVEMENTS

FIRST FLOOR (ABOVE GROUND) FINISHED AREA 600 sq. ft.

Account Number: R0025165

LOFT (ACCESS BY LADDER, PULLDOWN STAIRS) AREA 100 sq. ft.

#### 134 Porter Ranch Road

Appendix B. Compilation of Known A-frames within County: Assessor Records with Photographs Page 365 of 488

Land Use Department
Courthouse Annex
2045 13th St. - 13th & Spruce Streets
P.O. Box 471 Boulder Colorado 80306-0471
www.bouldercounty.org
Planning 303-441-3930 Building 303-441-3925