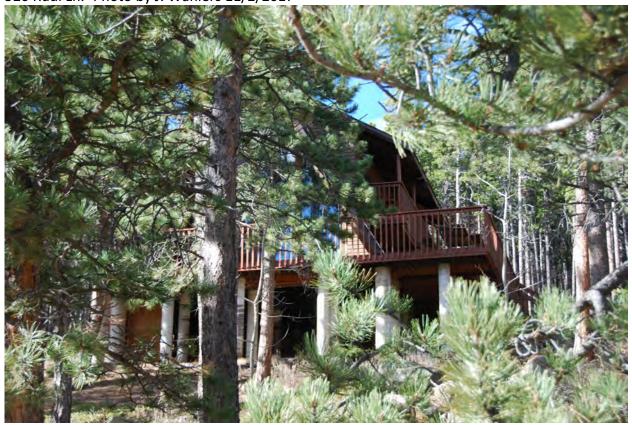

Address: 579 PRIMOS RD UNINCORPORATED, 80302

Parcel: 145933000009

Location: T1N - R72 W - S33 : TR, NBR 903 SUGARLOAF AREA

Records: New Residence (BP-77-22450)

Building Lot Determination (BLD-11-0015)

Documents: Studdiford BLD-11-0015 (BLD-11-0015)

Research (BLD-11-0015)

Style Built/Remodeled Construction Type Improvement Type

Building: 1 A-FRAME 1979/None Mountains SINGLE FAM RES IMPROVEMENTS

FIRST FLOOR (ABOVE GROUND) FINISHED AREA 1580 sq. ft.

2ND FLOOR AND HIGHER FINISHED AREA 420 sq. ft.

WALK-OUT BASEMENT FINISHED AREA 1160 sq. ft.

BASEMENT GARAGE AREA 600 sq. ft.

Account Number: R0023537

DECK AREA 650 sq. ft.

Land Use Department
Courthouse Annex
2045 13th St. - 13th & Spruce Streets
P.O. Box 471 Boulder Colorado 80306-0471
www.bouldercounty.org
Planning 303-441-3930 Building 303-441-3925