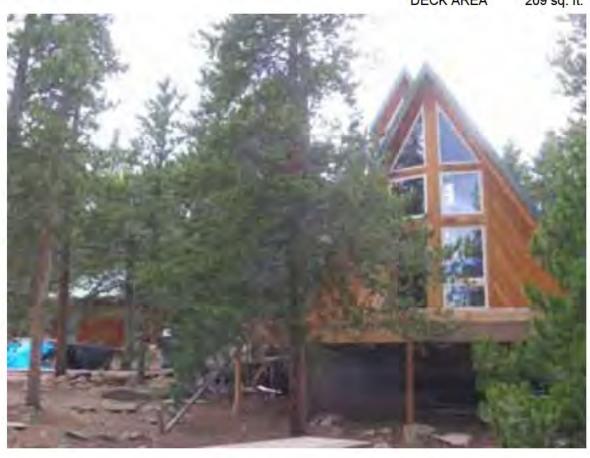

Address: 16 RANGE RD UNINCORPORATED, 80466

Parcel: 158115002001

Location: T1S - R72 W - S14 : ASPEN MEADOWS - MT

Records: Subdivision Final Plat (SD-105)

Documents:

Style Built/Remodeled Construction Type Improvement Type

Building: 1 A-FRAME 1967/None Mountains SINGLE FAM RES IMPROVEMENTS

FIRST FLOOR (ABOVE GROUND) FINISHED AREA 256 sq. ft.

1112 1217

(VAA) CITY OR TOWN MOUNTAINS

\_ (AA) PARCEL NO.\_

(DAB) (DAI) SEC. 14SEC. MAP NO. 14-15-72 0234 0025212 0182 1581 15 0 02 001 15F 1 14 LOT 15 ASPEN MEADOWS DIST. E (HAI) (HAB) TYPE DOC. INSTR. FEE HAF) RT MT MAGNOLIA PAGE VOJTA NORMAN W & ALVENA M 000 # 0000 # 00000 2400 LINDEN AV CO 80302 2800 3633 6433 1090 840 1930 78 4000 7233 3233 2170 1200 79 970