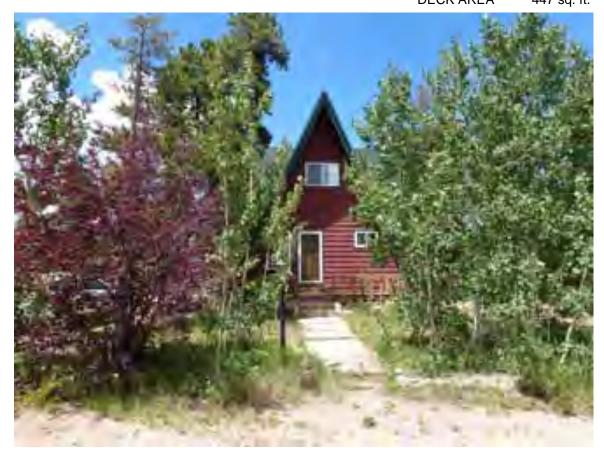

Address: 579 PRIMOS RD UNINCORPORATED, 80302

Parcel: 145933000009

Location: T1N - R72 W - S33 : TR, NBR 903 SUGARLOAF AREA

Records: New Residence (BP-77-22450)

Building Lot Determination (BLD-11-0015)

Documents: Studdiford BLD-11-0015 (BLD-11-0015)

Research (BLD-11-0015)

Style Built/Remodeled Construction Type Improvement Type

Building: 1 A-FRAME 1979/None Mountains SINGLE FAM RES IMPROVEMENTS

FIRST FLOOR (ABOVE GROUND) FINISHED AREA 1580 sq. ft.

2ND FLOOR AND HIGHER FINISHED AREA 420 sq. ft.

WALK-OUT BASEMENT FINISHED AREA 1160 sq. ft.

BASEMENT GARAGE AREA 600 sq. ft.

Account Number: R0023537

DECK AREA 650 sq. ft.

Land Use Department
Courthouse Annex
2045 13th St. - 13th & Spruce Streets
P.O. Box 471 Boulder Colorado 80306-0471
www.bouldercounty.org
Planning 303-441-3930 Building 303-441-3925