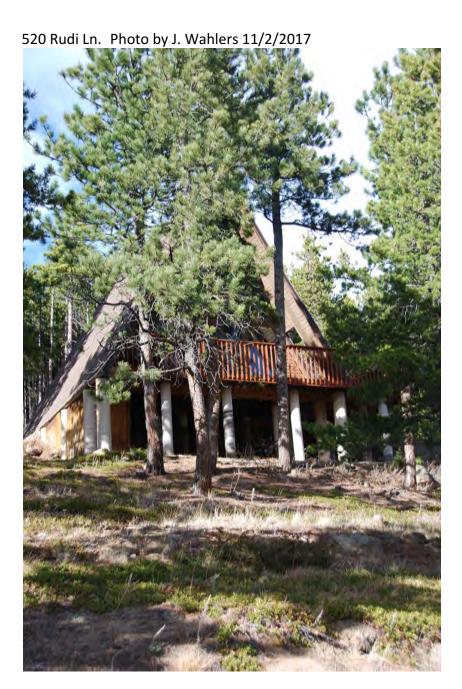

Address: 579 PRIMOS RD UNINCORPORATED, 80302

Parcel: 145933000009

Location: T1N - R72 W - S33 : TR, NBR 903 SUGARLOAF AREA

Records: New Residence (BP-77-22450)

Building Lot Determination (BLD-11-0015)

Documents: Studdiford BLD-11-0015 (BLD-11-0015)

Research (BLD-11-0015)

Style Built/Remodeled Construction Type Improvement Type

Building: 1 A-FRAME 1979/None Mountains SINGLE FAM RES IMPROVEMENTS

FIRST FLOOR (ABOVE GROUND) FINISHED AREA 1580 sq. ft.

2ND FLOOR AND HIGHER FINISHED AREA 420 sq. ft.

WALK-OUT BASEMENT FINISHED AREA 1160 sq. ft.

BASEMENT GARAGE AREA 600 sq. ft.

Account Number: R0023537

DECK AREA 650 sq. ft.

Land Use Department
Courthouse Annex
2045 13th St. - 13th & Spruce Streets
P.O. Box 471 Boulder Colorado 80306-0471
www.bouldercounty.org
Planning 303-441-3930 Building 303-441-3925