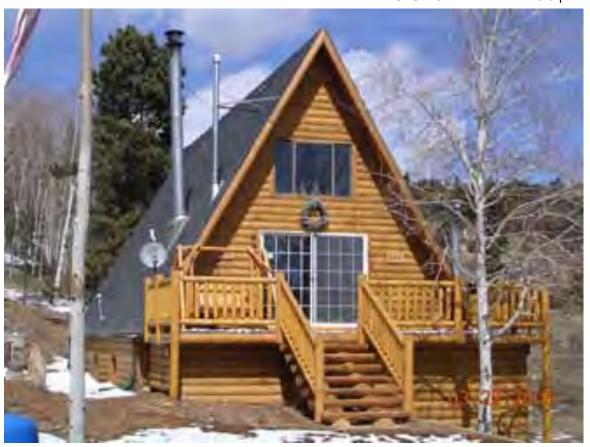

Land Use Department
Courthouse Annex
2045 13th St. - 13th & Spruce Streets
P.O. Box 471 Boulder Colorado 80306-0471
www.bouldercounty.org
Planning 303-441-3930 Building 303-441-3925

Address: 134 PORTER RANCH RD UNINCORPORATED, 80466

Parcel: 158101000024

Location: T1S - R72 W - S01 : TR, NBR 910 WALKER RANCH AREA

Records: New Residence (BP-62-5885)

Electrical Service Change (BP-71-14047) Accessory Agricultural Building (BP-86-0860)

Documents:

Style Built/Remodeled Construction Type Improvement Type

Building: 1 A-FRAME 1963/None Mountains SINGLE FAM RES IMPROVEMENTS

FIRST FLOOR (ABOVE GROUND) FINISHED AREA 600 sq. ft.

Account Number: R0025165

LOFT (ACCESS BY LADDER, PULLDOWN STAIRS) AREA 100 sq. ft.

#### 134 Porter Ranch Road

Appendix B. Compilation of Known A-frames within County: Assessor Records with Photographs Page 365 of 488

Land Use Department
Courthouse Annex
2045 13th St. - 13th & Spruce Streets
P.O. Box 471 Boulder Colorado 80306-0471
www.bouldercounty.org
Planning 303-441-3930 Building 303-441-3925