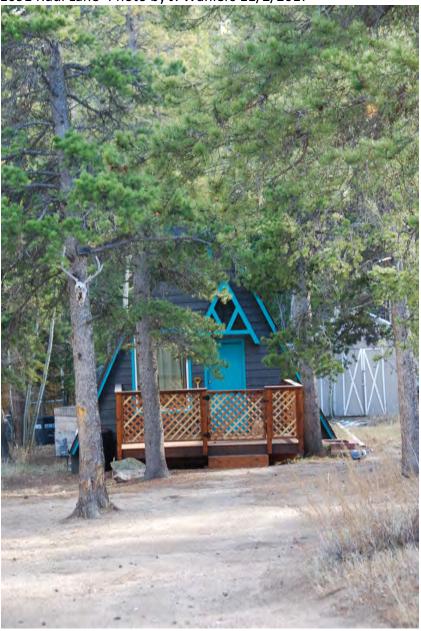

Land Use Department
Courthouse Annex
2045 13th St. - 13th & Spruce Streets
P.O. Box 471 Boulder Colorado 80306-0471
www.bouldercounty.org
Planning 303-441-3930 Building 303-441-3925

Address: 134 PORTER RANCH RD UNINCORPORATED, 80466

Parcel: 158101000024

Location: T1S - R72 W - S01 : TR, NBR 910 WALKER RANCH AREA

Records: New Residence (BP-62-5885)

Electrical Service Change (BP-71-14047) Accessory Agricultural Building (BP-86-0860)

Documents:

Style Built/Remodeled Construction Type Improvement Type

Building: 1 A-FRAME 1963/None Mountains SINGLE FAM RES IMPROVEMENTS

FIRST FLOOR (ABOVE GROUND) FINISHED AREA 600 sq. ft.

Account Number: R0025165

LOFT (ACCESS BY LADDER, PULLDOWN STAIRS) AREA 100 sq. ft.

#### 134 Porter Ranch Road

Appendix B. Compilation of Known A-frames within County: Assessor Records with Photographs Page 365 of 488

Land Use Department
Courthouse Annex
2045 13th St. - 13th & Spruce Streets
P.O. Box 471 Boulder Colorado 80306-0471
www.bouldercounty.org
Planning 303-441-3930 Building 303-441-3925