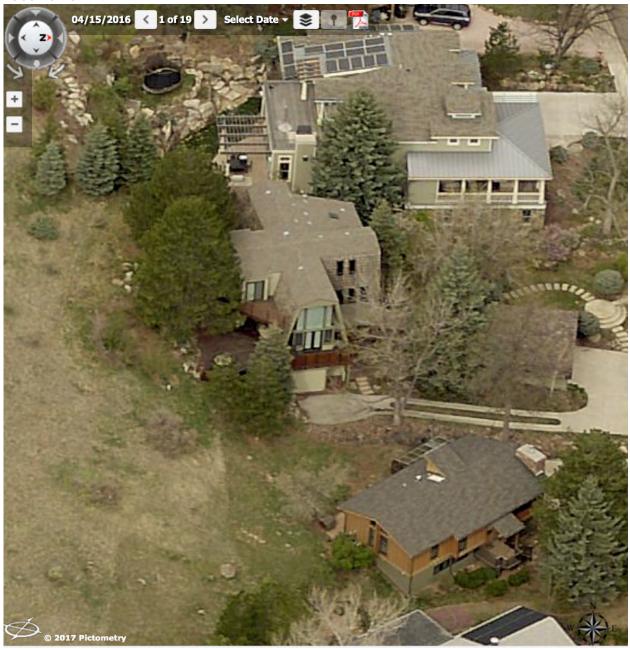

Land Use Department
Courthouse Annex
2045 13th St. - 13th & Spruce Streets
P.O. Box 471 Boulder Colorado 80306-0471
www.bouldercounty.org
Planning 303-441-3930 Building 303-441-3925

Address: 134 PORTER RANCH RD UNINCORPORATED, 80466

Parcel: 158101000024

Location: T1S - R72 W - S01 : TR, NBR 910 WALKER RANCH AREA

Records: New Residence (BP-62-5885)

Electrical Service Change (BP-71-14047) Accessory Agricultural Building (BP-86-0860)

Documents:

Style Built/Remodeled Construction Type Improvement Type

Building: 1 A-FRAME 1963/None Mountains SINGLE FAM RES IMPROVEMENTS

FIRST FLOOR (ABOVE GROUND) FINISHED AREA 600 sq. ft.

Account Number: R0025165

LOFT (ACCESS BY LADDER, PULLDOWN STAIRS) AREA 100 sq. ft.