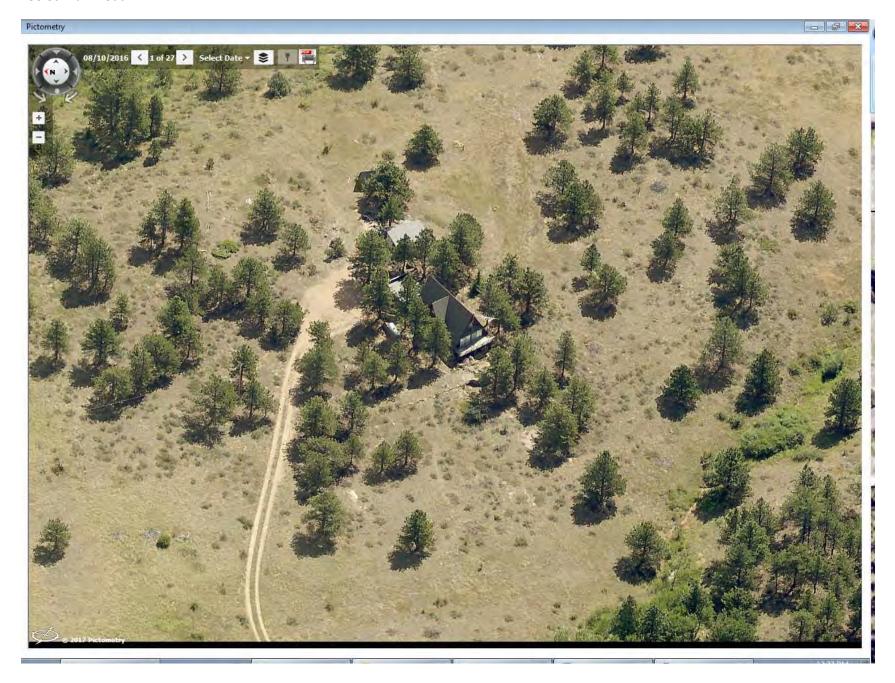

Land Use Department
Courthouse Annex
2045 13th St. - 13th & Spruce Streets
P.O. Box 471 Boulder Colorado 80306-0471
www.bouldercounty.org
Planning 303-441-3930 Building 303-441-3925

Address: 134 PORTER RANCH RD UNINCORPORATED, 80466

Parcel: 158101000024

Location: T1S - R72 W - S01 : TR, NBR 910 WALKER RANCH AREA

Records: New Residence (BP-62-5885)

Electrical Service Change (BP-71-14047) Accessory Agricultural Building (BP-86-0860)

Documents:

Style Built/Remodeled Construction Type Improvement Type

Building: 1 A-FRAME 1963/None Mountains SINGLE FAM RES IMPROVEMENTS

FIRST FLOOR (ABOVE GROUND) FINISHED AREA 600 sq. ft.

Account Number: R0025165

LOFT (ACCESS BY LADDER, PULLDOWN STAIRS) AREA 100 sq. ft.