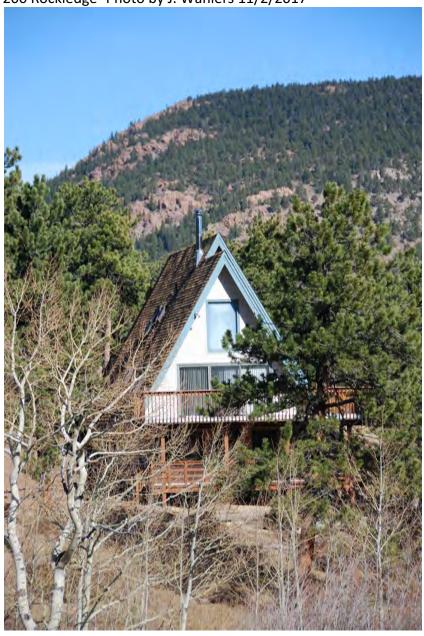

Land Use Department
Courthouse Annex
2045 13th St. - 13th & Spruce Streets
P.O. Box 471 Boulder Colorado 80306-0471
www.bouldercounty.org
Planning 303-441-3930 Building 303-441-3925

Address: 134 PORTER RANCH RD UNINCORPORATED, 80466

Parcel: 158101000024

Location: T1S - R72 W - S01 : TR, NBR 910 WALKER RANCH AREA

Records: New Residence (BP-62-5885)

Electrical Service Change (BP-71-14047) Accessory Agricultural Building (BP-86-0860)

Documents:

Style Built/Remodeled Construction Type Improvement Type

Building: 1 A-FRAME 1963/None Mountains SINGLE FAM RES IMPROVEMENTS

FIRST FLOOR (ABOVE GROUND) FINISHED AREA 600 sq. ft.

Account Number: R0025165

LOFT (ACCESS BY LADDER, PULLDOWN STAIRS) AREA 100 sq. ft.

#### 134 Porter Ranch Road

Appendix B. Compilation of Known A-frames within County: Assessor Records with Photographs Page 365 of 488

Land Use Department
Courthouse Annex
2045 13th St. - 13th & Spruce Streets
P.O. Box 471 Boulder Colorado 80306-0471
www.bouldercounty.org
Planning 303-441-3930 Building 303-441-3925