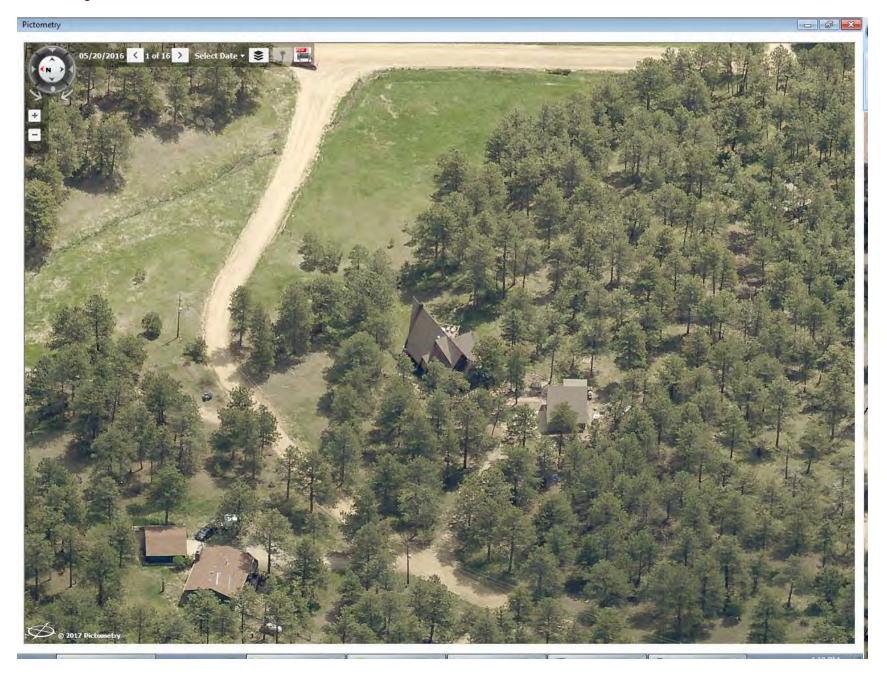

Address: 579 PRIMOS RD UNINCORPORATED, 80302

Parcel: 145933000009

Location: T1N - R72 W - S33 : TR, NBR 903 SUGARLOAF AREA

Records: New Residence (BP-77-22450)

Building Lot Determination (BLD-11-0015)

Documents: Studdiford BLD-11-0015 (BLD-11-0015)

Research (BLD-11-0015)

Style Built/Remodeled Construction Type Improvement Type

Building: 1 A-FRAME 1979/None Mountains SINGLE FAM RES IMPROVEMENTS

FIRST FLOOR (ABOVE GROUND) FINISHED AREA 1580 sq. ft.

2ND FLOOR AND HIGHER FINISHED AREA 420 sq. ft.

WALK-OUT BASEMENT FINISHED AREA 1160 sq. ft.

BASEMENT GARAGE AREA 600 sq. ft.

Account Number: R0023537

DECK AREA 650 sq. ft.

Land Use Department
Courthouse Annex
2045 13th St. - 13th & Spruce Streets
P.O. Box 471 Boulder Colorado 80306-0471
www.bouldercounty.org
Planning 303-441-3930 Building 303-441-3925