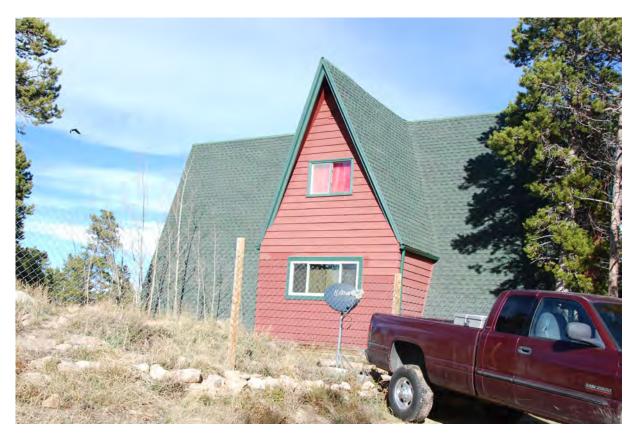

Land Use Department
Courthouse Annex
2045 13th St. - 13th & Spruce Streets
P.O. Box 471 Boulder Colorado 80306-0471
www.bouldercounty.org
Planning 303-441-3930 Building 303-441-3925

Address: 134 PORTER RANCH RD UNINCORPORATED, 80466

Parcel: 158101000024

Location: T1S - R72 W - S01 : TR, NBR 910 WALKER RANCH AREA

Records: New Residence (BP-62-5885)

Electrical Service Change (BP-71-14047) Accessory Agricultural Building (BP-86-0860)

Documents:

Style Built/Remodeled Construction Type Improvement Type

Building: 1 A-FRAME 1963/None Mountains SINGLE FAM RES IMPROVEMENTS

FIRST FLOOR (ABOVE GROUND) FINISHED AREA 600 sq. ft.

Account Number: R0025165

LOFT (ACCESS BY LADDER, PULLDOWN STAIRS) AREA 100 sq. ft.