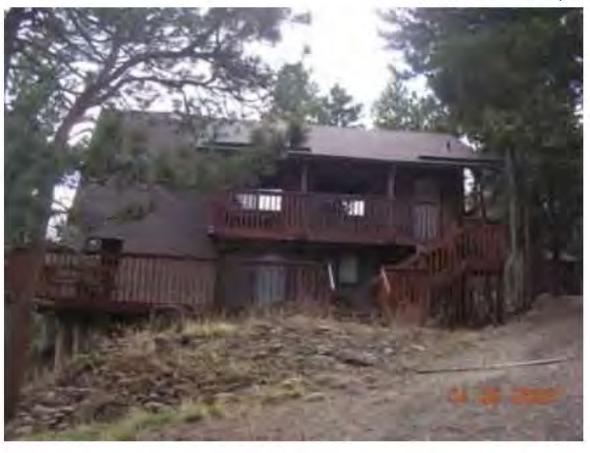

Land Use Department
Courthouse Annex
2045 13th St. - 13th & Spruce Streets
P.O. Box 471 Boulder Colorado 80306-0471
www.bouldercounty.org
Planning 303-441-3930 Building 303-441-3925

Address: 134 PORTER RANCH RD UNINCORPORATED, 80466

Parcel: 158101000024

Location: T1S - R72 W - S01 : TR, NBR 910 WALKER RANCH AREA

Records: New Residence (BP-62-5885)

Electrical Service Change (BP-71-14047) Accessory Agricultural Building (BP-86-0860)

Documents:

Style Built/Remodeled Construction Type Improvement Type

Building: 1 A-FRAME 1963/None Mountains SINGLE FAM RES IMPROVEMENTS

FIRST FLOOR (ABOVE GROUND) FINISHED AREA 600 sq. ft.

Account Number: R0025165

LOFT (ACCESS BY LADDER, PULLDOWN STAIRS) AREA 100 sq. ft.

#### 134 Porter Ranch Road

Appendix B. Compilation of Known A-frames within County: Assessor Records with Photographs Page 365 of 488

Land Use Department
Courthouse Annex
2045 13th St. - 13th & Spruce Streets
P.O. Box 471 Boulder Colorado 80306-0471
www.bouldercounty.org
Planning 303-441-3930 Building 303-441-3925