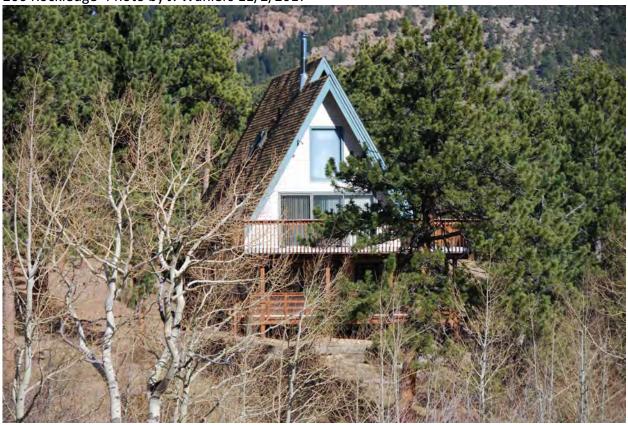

Land Use Department
Courthouse Annex
2045 13th St. - 13th & Spruce Streets
P.O. Box 471 Boulder Colorado 80306-0471
www.bouldercounty.org
Planning 303-441-3930 Building 303-441-3925

Address: 134 PORTER RANCH RD UNINCORPORATED, 80466

Parcel: 158101000024

Location: T1S - R72 W - S01 : TR, NBR 910 WALKER RANCH AREA

Records: New Residence (BP-62-5885)

Electrical Service Change (BP-71-14047) Accessory Agricultural Building (BP-86-0860)

Documents:

Style Built/Remodeled Construction Type Improvement Type

Building: 1 A-FRAME 1963/None Mountains SINGLE FAM RES IMPROVEMENTS

FIRST FLOOR (ABOVE GROUND) FINISHED AREA 600 sq. ft.

Account Number: R0025165

LOFT (ACCESS BY LADDER, PULLDOWN STAIRS) AREA 100 sq. ft.

#### 134 Porter Ranch Road

Appendix B. Compilation of Known A-frames within County: Assessor Records with Photographs Page 365 of 488

Land Use Department
Courthouse Annex
2045 13th St. - 13th & Spruce Streets
P.O. Box 471 Boulder Colorado 80306-0471
www.bouldercounty.org
Planning 303-441-3930 Building 303-441-3925