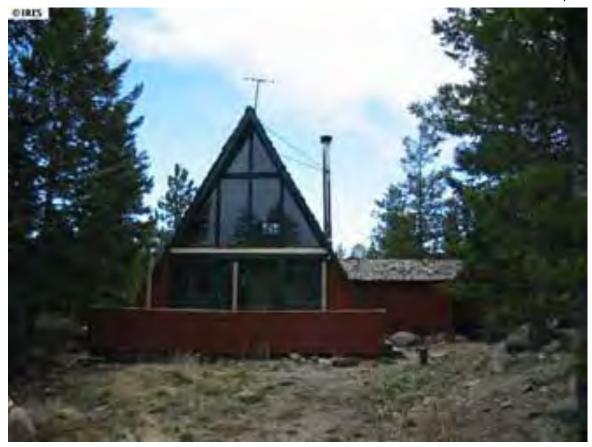

Address: 579 PRIMOS RD UNINCORPORATED, 80302

Parcel: 145933000009

Location: T1N - R72 W - S33 : TR, NBR 903 SUGARLOAF AREA

Records: New Residence (BP-77-22450)

Building Lot Determination (BLD-11-0015)

Documents: Studdiford BLD-11-0015 (BLD-11-0015)

Research (BLD-11-0015)

Style Built/Remodeled Construction Type Improvement Type

Building: 1 A-FRAME 1979/None Mountains SINGLE FAM RES IMPROVEMENTS

FIRST FLOOR (ABOVE GROUND) FINISHED AREA 1580 sq. ft.

2ND FLOOR AND HIGHER FINISHED AREA 420 sq. ft.

WALK-OUT BASEMENT FINISHED AREA 1160 sq. ft.

BASEMENT GARAGE AREA 600 sq. ft.

Account Number: R0023537

DECK AREA 650 sq. ft.

Land Use Department
Courthouse Annex
2045 13th St. - 13th & Spruce Streets
P.O. Box 471 Boulder Colorado 80306-0471
www.bouldercounty.org
Planning 303-441-3930 Building 303-441-3925