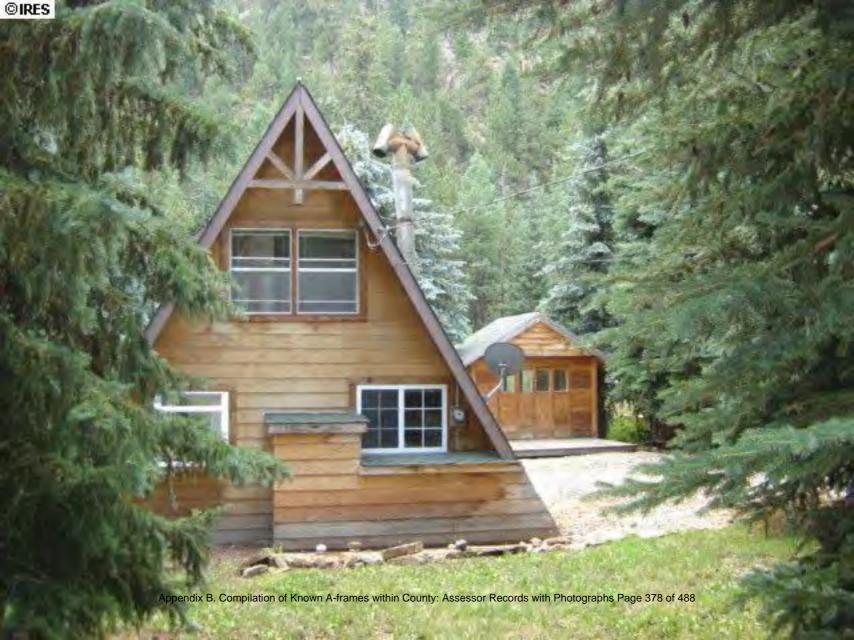

NCORPORATED, 80540

Parcel: 119934400006

Location: T3N - R72 W - S34 : TR, NBR 961 ST VRAIN AREA

Records: Subdivision Exemption (SE-74-198)

New Residence (BP-61-5416)

Residential Accessory Building (BP-95-0996)

Variance (VAR-95-10) Variance (PAC-03-011)

Residential Addition (BP-03-1402) Land Survey Plat (LS-04-0016)

Building Lot Determination (BLD-03-132) Building Code Violation (BCV-03-5004) Building Code Violation (BCV-03-5022)

Documents: Microfiche Card (SE-74-198)

Microfiche Card (SE-74-198) No Description (BP-95-0996) No Description (LS-04-0016)

Style Built/Remodeled Construction Type Improvement Type

Building: 1 A-FRAME 1963/2004 Mountains SINGLE FAM RES IMPROVEMENTS

FIRST FLOOR (ABOVE GROUND) FINISHED AREA 504 sq. ft.

2ND FLOOR AND HIGHER FINISHED AREA 252 sq. ft.











Land Use Department
Courthouse Annex
2045 13th St. - 13th & Spruce Streets
P.O. Box 471 Boulder Colorado 80306-0471
www.bouldercounty.org
Planning 303-441-3930 Building 303-441-3925

Address: 2115 RIVERSIDE DR UNINCORPORATED, 80481

Parcel: 132104004008

Location: T2N - R72 W - S04 : RAYMOND BUTLERS - MT

Records: New Residence (BP-62-6080)

PreApplication Conference (PAC-08-097)

Furnace (BP-09-0793)

Documents: Microfiche Card (BP-62-6080)

**BUILDING PERMIT (BP-09-0793)** 

Style Built/Remodeled Construction Type Improvement Type

Building: 1 A-FRAME 1963/None Mountains SINGLE FAM RES IMPROVEMENTS

FIRST FLOOR (ABOVE GROUND) FINISHED AREA 960 sq. ft.

BASEMENT GARAGE AREA 480 sq. ft.

Account Number: R0053652

DECK AREA 57 sq. ft.







Land Use Department
Courthouse Annex
2045 1