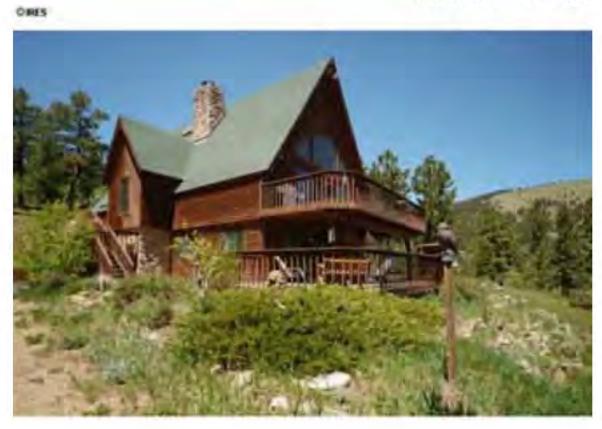

Land Use Department
Courthouse Annex
2045 13th St. - 13th & Spruce Streets
P.O. Box 471 Boulder Colorado 80306-0471
www.bouldercounty.org
Planning 303-441-3930 Building 303-441-3925

Address: 134 PORTER RANCH RD UNINCORPORATED, 80466

Parcel: 158101000024

Location: T1S - R72 W - S01 : TR, NBR 910 WALKER RANCH AREA

Records: New Residence (BP-62-5885)

Electrical Service Change (BP-71-14047) Accessory Agricultural Building (BP-86-0860)

Documents:

Style Built/Remodeled Construction Type Improvement Type

Building: 1 A-FRAME 1963/None Mountains SINGLE FAM RES IMPROVEMENTS

FIRST FLOOR (ABOVE GROUND) FINISHED AREA 600 sq. ft.

Account Number: R0025165

LOFT (ACCESS BY LADDER, PULLDOWN STAIRS) AREA 100 sq. ft.

#### 134 Porter Ranch Road

Appendix B. Compilation of Known A-frames within County: Assessor Records with Photographs Page 365 of 488

Land Use Department
Courthouse Annex
2045 13th St. - 13th & Spruce Streets
P.O. Box 471 Boulder Colorado 80306-0471
www.bouldercounty.org
Planning 303-441-3930 Building 303-441-3925