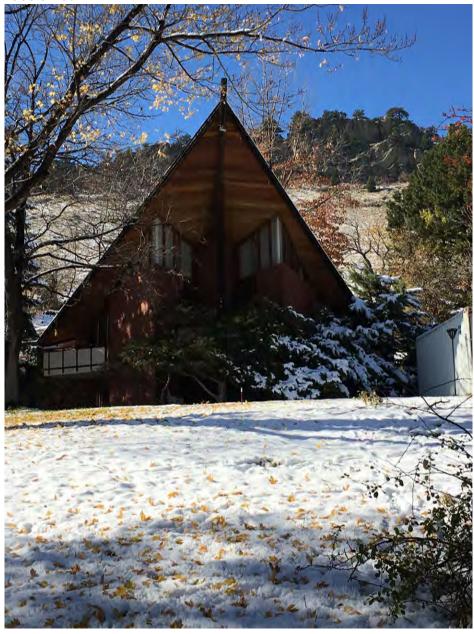

Land Use Department
Courthouse Annex
2045 13th St. - 13th & Spruce Streets
P.O. Box 471 Boulder Colorado 80306-0471
www.bouldercounty.org
Planning 303-441-3930 Building 303-441-3925

Address: 134 PORTER RANCH RD UNINCORPORATED, 80466

Parcel: 158101000024

Location: T1S - R72 W - S01 : TR, NBR 910 WALKER RANCH AREA

Records: New Residence (BP-62-5885)

Electrical Service Change (BP-71-14047) Accessory Agricultural Building (BP-86-0860)

Documents:

Style Built/Remodeled Construction Type Improvement Type

Building: 1 A-FRAME 1963/None Mountains SINGLE FAM RES IMPROVEMENTS

FIRST FLOOR (ABOVE GROUND) FINISHED AREA 600 sq. ft.

Account Number: R0025165

LOFT (ACCESS BY LADDER, PULLDOWN STAIRS) AREA 100 sq. ft.

#### 134 Porter Ranch Road

Appendix B. Compilation of Known A-frames within County: Assessor Records with Photographs Page 365 of 488

Land Use Department
Courthouse Annex
2045 13th St. - 13th & Spruce Streets
P.O. Box 471 Boulder Colorado 80306-0471
www.bouldercounty.org
Planning 303-441-3930 Building 303-441-3925