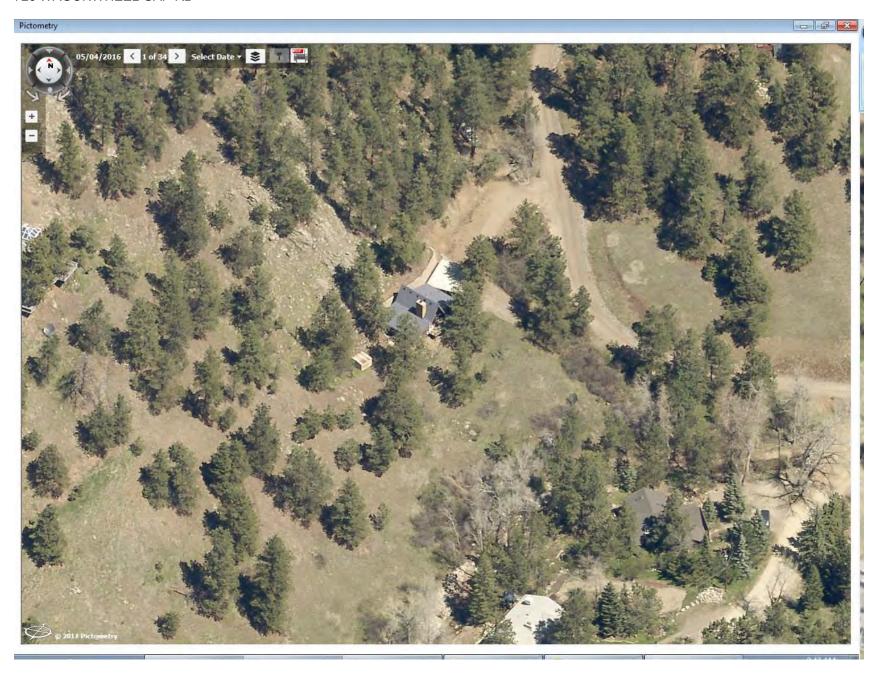

Land Use Department
Courthouse Annex
2045 13th St. - 13th & Spruce Streets
P.O. Box 471 Boulder Colorado 80306-0471
www.bouldercounty.org
Planning 303-441-3930 Building 303-441-3925

Address: 134 PORTER RANCH RD UNINCORPORATED, 80466

Parcel: 158101000024

Location: T1S - R72 W - S01 : TR, NBR 910 WALKER RANCH AREA

Records: New Residence (BP-62-5885)

Electrical Service Change (BP-71-14047) Accessory Agricultural Building (BP-86-0860)

Documents:

Style Built/Remodeled Construction Type Improvement Type

Building: 1 A-FRAME 1963/None Mountains SINGLE FAM RES IMPROVEMENTS

FIRST FLOOR (ABOVE GROUND) FINISHED AREA 600 sq. ft.

Account Number: R0025165

LOFT (ACCESS BY LADDER, PULLDOWN STAIRS) AREA 100 sq. ft.

#### 134 Porter Ranch Road

Appendix B. Compilation of Known A-frames within County: Assessor Records with Photographs Page 365 of 488

Land Use Department
Courthouse Annex
2045 13th St. - 13th & Spruce Streets
P.O. Box 471 Boulder Colorado 80306-0471
www.bouldercounty.org
Planning 303-441-3930 Building 303-441-3925