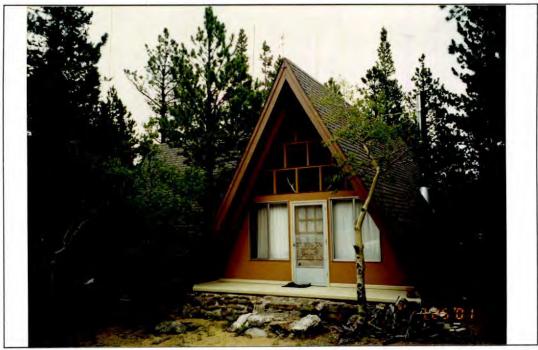

Address: 579 PRIMOS RD UNINCORPORATED, 80302

Parcel: 145933000009

Location: T1N - R72 W - S33 : TR, NBR 903 SUGARLOAF AREA

Records: New Residence (BP-77-22450)

Building Lot Determination (BLD-11-0015)

Documents: Studdiford BLD-11-0015 (BLD-11-0015)

Research (BLD-11-0015)

Style Built/Remodeled Construction Type Improvement Type

Building: 1 A-FRAME 1979/None Mountains SINGLE FAM RES IMPROVEMENTS

FIRST FLOOR (ABOVE GROUND) FINISHED AREA 1580 sq. ft.

2ND FLOOR AND HIGHER FINISHED AREA 420 sq. ft.

WALK-OUT BASEMENT FINISHED AREA 1160 sq. ft.

BASEMENT GARAGE AREA 600 sq. ft.

Account Number: R0023537

DECK AREA 650 sq. ft.

Land Use Department
Courthouse Annex
2045 13th St. - 13th & Spruce Streets
P.O. Box 471 Boulder Colorado 80306-0471
www.bouldercounty.org
Planning 303-441-3930 Building 303-441-3925