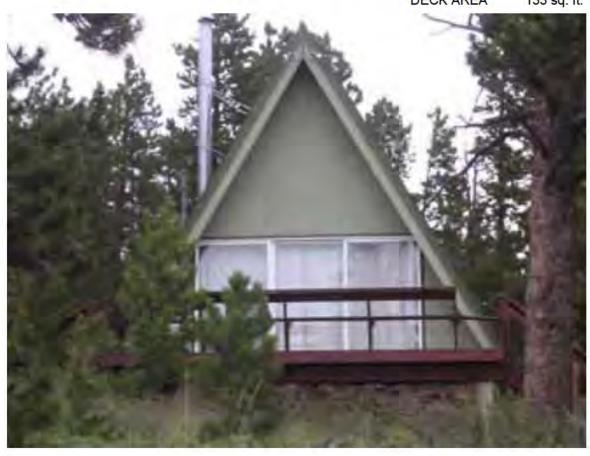

ppendix B. Compilation of Known A-frames within County: Assessor Records with Photographs Page 435 of 488



Land Use Department
Courthouse Annex
2045 13th St. - 13th & Spruce Streets
P.O. Box 471 Boulder Colorado 80306-0471
www.bouldercounty.org
Planning 303-441-3930 Building 303-441-3925

Address: 275 SWITZERLAND TRL UNINCORPORATED, 80466

Parcel: 158118003003

Location: T1S - R72 W - S18: WHISPERING PINES 1 - MT

Records: New Residence (BP-66-9097)

Residential Remodel (BP-97-1002)

Documents: Blank (BP-97-1002)

Style Built/Remodeled Construction Type Improvement Type

Building: 1 A-FRAME 1966/None Mountains SINGLE FAM RES IMPROVEMENTS

FIRST FLOOR (ABOVE GROUND) FINISHED AREA 760 sq. ft.

2ND FLOOR AND HIGHER FINISHED AREA 216 sq. ft.

DECK AREA 133 sq. ft.

Account Number: R0024471





Land Use Department
Courthouse Annex
2045 13th St. - 13th & Spruce Streets
P.O. Box 471 Boulder Colorado 80306-0471
www.bouldercounty.org
Planning 303-441-3930 Building 303-441-3925

Address: 433 TAHOSA PARK NORTH RD UNINCORPORATED, 80510

Parcel: 119714000037

Location: T3N - R73 W - S14 : TR, NBR 960 ALLENSPARK AREA

Records: New Residence (BP-62-6127)

Documents:

Style Built/Remodeled Construction Type Improvement Type

Building: 1 A-FRAME 1965/None Mountains SINGLE FAM RES IMPROVEMENTS

FIRST FLOOR (ABOVE GROUND) FINISHED AREA 868 sq. ft.

LOFT (ACCESS BY LADDER, PULLDOWN STAIRS) AREA 96 sq. ft.

PORCH AREA 80 sq. ft.

Account Number: R0057459



433 Tahosa Park North Photo by J. Wahlers 11/2/2017

433 Tahosa Park North Photo by J. Wahlers 11/2/2017











| EXTERIOR