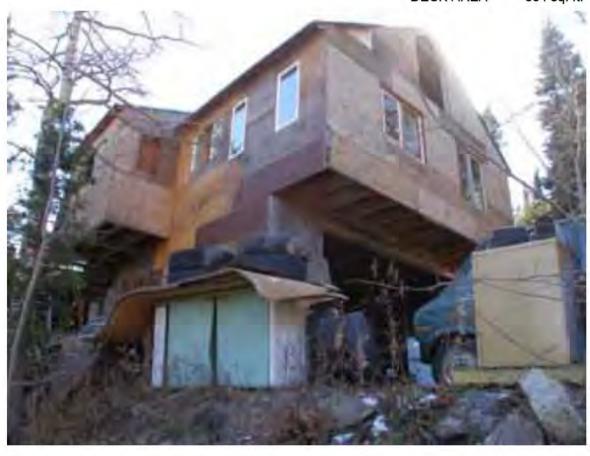

Land Use Department
Courthouse Annex
2045 13th St. - 13th & Spruce Streets
P.O. Box 471 Boulder Colorado 80306-0471
www.bouldercounty.org
Planning 303-441-3930 Building 303-441-3925

Address: 134 PORTER RANCH RD UNINCORPORATED, 80466

Parcel: 158101000024

Location: T1S - R72 W - S01 : TR, NBR 910 WALKER RANCH AREA

Records: New Residence (BP-62-5885)

Electrical Service Change (BP-71-14047) Accessory Agricultural Building (BP-86-0860)

Documents:

Style Built/Remodeled Construction Type Improvement Type

Building: 1 A-FRAME 1963/None Mountains SINGLE FAM RES IMPROVEMENTS

FIRST FLOOR (ABOVE GROUND) FINISHED AREA 600 sq. ft.

Account Number: R0025165

LOFT (ACCESS BY LADDER, PULLDOWN STAIRS) AREA 100 sq. ft.

#### 134 Porter Ranch Road

Appendix B. Compilation of Known A-frames within County: Assessor Records with Photographs Page 365 of 488

Land Use Department
Courthouse Annex
2045 13th St. - 13th & Spruce Streets
P.O. Box 471 Boulder Colorado 80306-0471
www.bouldercounty.org
Planning 303-441-3930 Building 303-441-3925