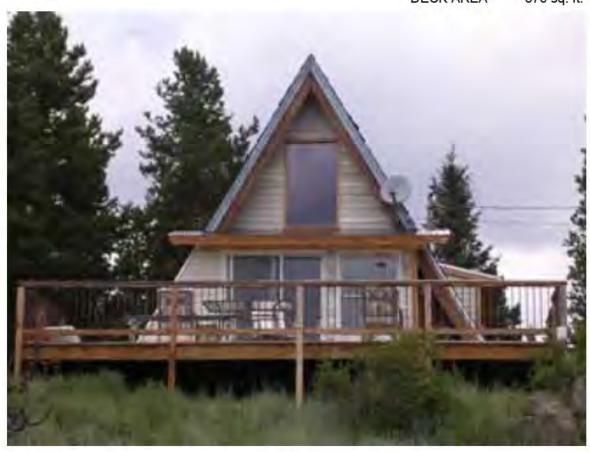

Address: 579 PRIMOS RD UNINCORPORATED, 80302

Parcel: 145933000009

Location: T1N - R72 W - S33 : TR, NBR 903 SUGARLOAF AREA

Records: New Residence (BP-77-22450)

Building Lot Determination (BLD-11-0015)

Documents: Studdiford BLD-11-0015 (BLD-11-0015)

Research (BLD-11-0015)

Style Built/Remodeled Construction Type Improvement Type

Building: 1 A-FRAME 1979/None Mountains SINGLE FAM RES IMPROVEMENTS

FIRST FLOOR (ABOVE GROUND) FINISHED AREA 1580 sq. ft.

2ND FLOOR AND HIGHER FINISHED AREA 420 sq. ft.

WALK-OUT BASEMENT FINISHED AREA 1160 sq. ft.

BASEMENT GARAGE AREA 600 sq. ft.

Account Number: R0023537

DECK AREA 650 sq. ft.

Land Use Department
Courthouse Annex
2045 13th St. - 13th & Spruce Streets
P.O. Box 471 Boulder Colorado 80306-0471
www.bouldercounty.org
Planning 303-441-3930 Building 303-441-3925