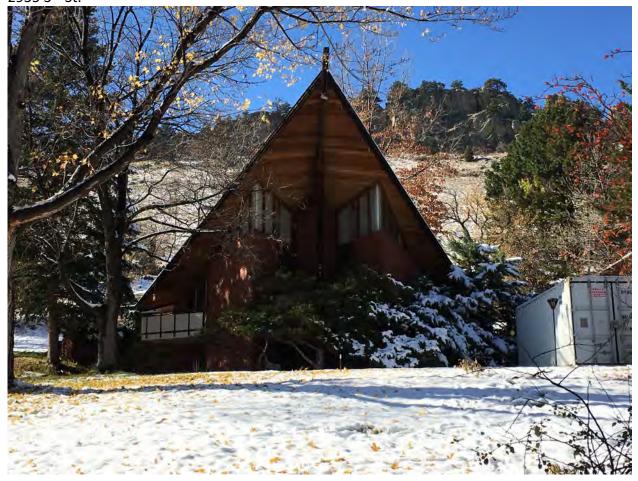

Land Use Department
Courthouse Annex
2045 13th St. - 13th & Spruce Streets
P.O. Box 471 Boulder Colorado 80306-0471
www.bouldercounty.org
Planning 303-441-3930 Building 303-441-3925

Address: 134 PORTER RANCH RD UNINCORPORATED, 80466

Parcel: 158101000024

Location: T1S - R72 W - S01 : TR, NBR 910 WALKER RANCH AREA

Records: New Residence (BP-62-5885)

Electrical Service Change (BP-71-14047) Accessory Agricultural Building (BP-86-0860)

Documents:

Style Built/Remodeled Construction Type Improvement Type

Building: 1 A-FRAME 1963/None Mountains SINGLE FAM RES IMPROVEMENTS

FIRST FLOOR (ABOVE GROUND) FINISHED AREA 600 sq. ft.

Account Number: R0025165

LOFT (ACCESS BY LADDER, PULLDOWN STAIRS) AREA 100 sq. ft.

#### 134 Porter Ranch Road

Appendix B. Compilation of Known A-frames within County: Assessor Records with Photographs Page 365 of 488

Land Use Department
Courthouse Annex
2045 13th St. - 13th & Spruce Streets
P.O. Box 471 Boulder Colorado 80306-0471
www.bouldercounty.org
Planning 303-441-3930 Building 303-441-3925