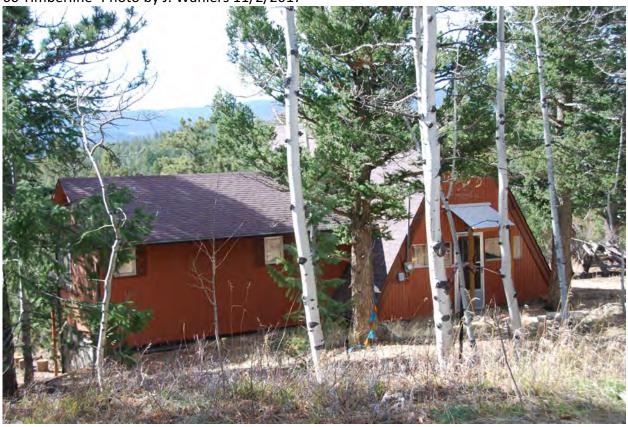

Land Use Department
Courthouse Annex
2045 13th St. - 13th & Spruce Streets
P.O. Box 471 Boulder Colorado 80306-0471
www.bouldercounty.org
Planning 303-441-3930 Building 303-441-3925

Address: 134 PORTER RANCH RD UNINCORPORATED, 80466

Parcel: 158101000024

Location: T1S - R72 W - S01 : TR, NBR 910 WALKER RANCH AREA

Records: New Residence (BP-62-5885)

Electrical Service Change (BP-71-14047) Accessory Agricultural Building (BP-86-0860)

Documents:

Style Built/Remodeled Construction Type Improvement Type

Building: 1 A-FRAME 1963/None Mountains SINGLE FAM RES IMPROVEMENTS

FIRST FLOOR (ABOVE GROUND) FINISHED AREA 600 sq. ft.

Account Number: R0025165

LOFT (ACCESS BY LADDER, PULLDOWN STAIRS) AREA 100 sq. ft.

#### 134 Porter Ranch Road

Appendix B. Compilation of Known A-frames within County: Assessor Records with Photographs Page 365 of 488

Land Use Department
Courthouse Annex
2045 13th St. - 13th & Spruce Streets
P.O. Box 471 Boulder Colorado 80306-0471
www.bouldercounty.org
Planning 303-441-3930 Building 303-441-3925