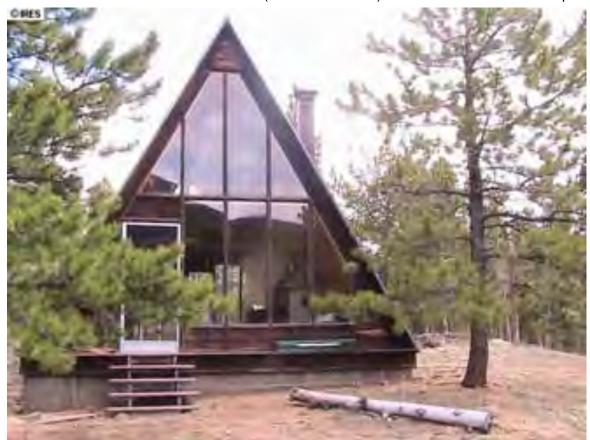

Address: 579 PRIMOS RD UNINCORPORATED, 80302

Parcel: 145933000009

Location: T1N - R72 W - S33 : TR, NBR 903 SUGARLOAF AREA

Records: New Residence (BP-77-22450)

Building Lot Determination (BLD-11-0015)

Documents: Studdiford BLD-11-0015 (BLD-11-0015)

Research (BLD-11-0015)

Style Built/Remodeled Construction Type Improvement Type

Building: 1 A-FRAME 1979/None Mountains SINGLE FAM RES IMPROVEMENTS

FIRST FLOOR (ABOVE GROUND) FINISHED AREA 1580 sq. ft.

2ND FLOOR AND HIGHER FINISHED AREA 420 sq. ft.

WALK-OUT BASEMENT FINISHED AREA 1160 sq. ft.

BASEMENT GARAGE AREA 600 sq. ft.

Account Number: R0023537

DECK AREA 650 sq. ft.

Land Use Department
Courthouse Annex
2045 13th St. - 13th & Spruce Streets
P.O. Box 471 Boulder Colorado 80306-0471
www.bouldercounty.org
Planning 303-441-3930 Building 303-441-3925