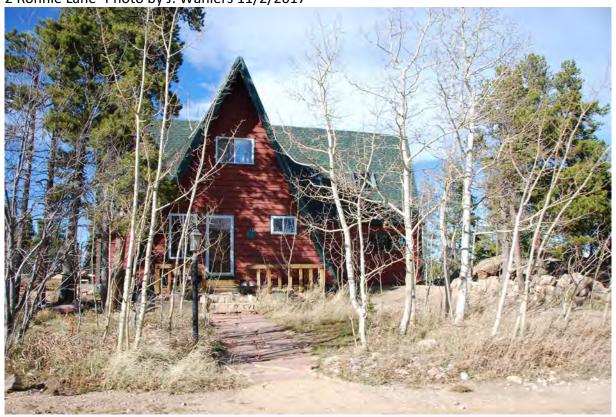

Land Use Department
Courthouse Annex
2045 13th St. - 13th & Spruce Streets
P.O. Box 471 Boulder Colorado 80306-0471
www.bouldercounty.org
Planning 303-441-3930 Building 303-441-3925

Address: 134 PORTER RANCH RD UNINCORPORATED, 80466

Parcel: 158101000024

Location: T1S - R72 W - S01 : TR, NBR 910 WALKER RANCH AREA

Records: New Residence (BP-62-5885)

Electrical Service Change (BP-71-14047) Accessory Agricultural Building (BP-86-0860)

Documents:

Style Built/Remodeled Construction Type Improvement Type

Building: 1 A-FRAME 1963/None Mountains SINGLE FAM RES IMPROVEMENTS

FIRST FLOOR (ABOVE GROUND) FINISHED AREA 600 sq. ft.

Account Number: R0025165

LOFT (ACCESS BY LADDER, PULLDOWN STAIRS) AREA 100 sq. ft.