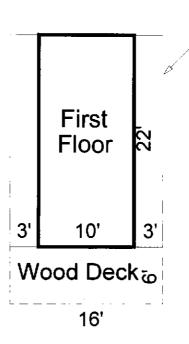

Style Built/Remodeled Construction Type Improvement Type

Building: 1 A-FRAME 1963/None Mountains SINGLE FAM RES IMPROVEMENTS

FIRST FLOOR (ABOVE GROUND) FINISHED AREA 600 sq. ft.

Account Number: R0025165

LOFT (ACCESS BY LADDER, PULLDOWN STAIRS) AREA 100 sq. ft.