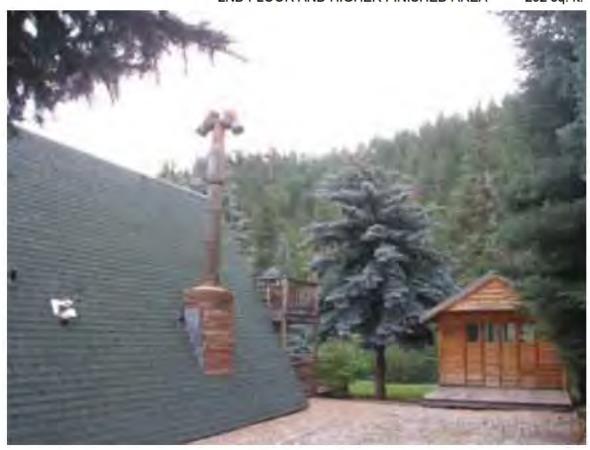

Address: 579 PRIMOS RD UNINCORPORATED, 80302

Parcel: 145933000009

Location: T1N - R72 W - S33 : TR, NBR 903 SUGARLOAF AREA

Records: New Residence (BP-77-22450)

Building Lot Determination (BLD-11-0015)

Documents: Studdiford BLD-11-0015 (BLD-11-0015)

Research (BLD-11-0015)

Style Built/Remodeled Construction Type Improvement Type

Building: 1 A-FRAME 1979/None Mountains SINGLE FAM RES IMPROVEMENTS

FIRST FLOOR (ABOVE GROUND) FINISHED AREA 1580 sq. ft.

2ND FLOOR AND HIGHER FINISHED AREA 420 sq. ft.

WALK-OUT BASEMENT FINISHED AREA 1160 sq. ft.

BASEMENT GARAGE AREA 600 sq. ft.

Account Number: R0023537

DECK AREA 650 sq. ft.

Land Use Department
Courthouse Annex
2045 13th St. - 13th & Spruce Streets
P.O. Box 471 Boulder Colorado 80306-0471
www.bouldercounty.org
Planning 303-441-3930 Building 303-441-3925