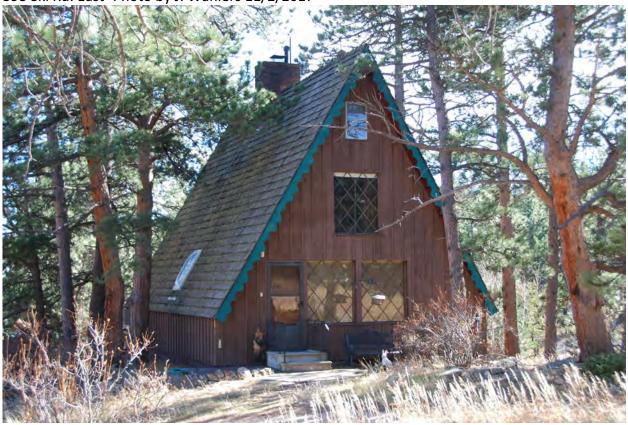

Land Use Department
Courthouse Annex
2045 13th St. - 13th & Spruce Streets
P.O. Box 471 Boulder Colorado 80306-0471
www.bouldercounty.org
Planning 303-441-3930 Building 303-441-3925

Address: 134 PORTER RANCH RD UNINCORPORATED, 80466

Parcel: 158101000024

Location: T1S - R72 W - S01 : TR, NBR 910 WALKER RANCH AREA

Records: New Residence (BP-62-5885)

Electrical Service Change (BP-71-14047) Accessory Agricultural Building (BP-86-0860)

Documents:

Style Built/Remodeled Construction Type Improvement Type

Building: 1 A-FRAME 1963/None Mountains SINGLE FAM RES IMPROVEMENTS

FIRST FLOOR (ABOVE GROUND) FINISHED AREA 600 sq. ft.

Account Number: R0025165

LOFT (ACCESS BY LADDER, PULLDOWN STAIRS) AREA 100 sq. ft.

#### 134 Porter Ranch Road

Appendix B. Compilation of Known A-frames within County: Assessor Records with Photographs Page 365 of 488

Land Use Department
Courthouse Annex
2045 13th St. - 13th & Spruce Streets
P.O. Box 471 Boulder Colorado 80306-0471
www.bouldercounty.org
Planning 303-441-3930 Building 303-441-3925