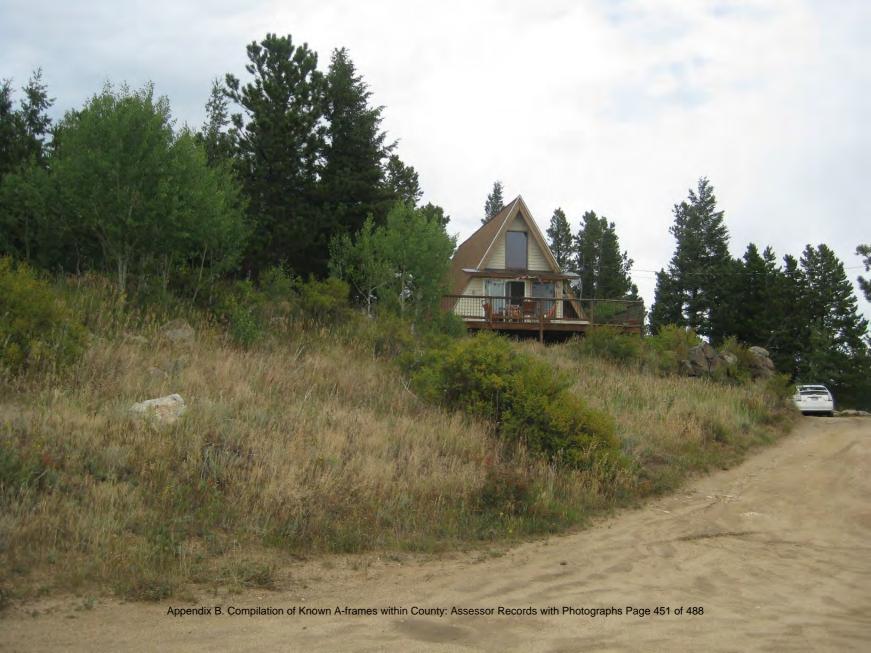

Address: 579 PRIMOS RD UNINCORPORATED, 80302

Parcel: 145933000009

Location: T1N - R72 W - S33 : TR, NBR 903 SUGARLOAF AREA

Records: New Residence (BP-77-22450)

Building Lot Determination (BLD-11-0015)

Documents: Studdiford BLD-11-0015 (BLD-11-0015)

Research (BLD-11-0015)

Style Built/Remodeled Construction Type Improvement Type

Building: 1 A-FRAME 1979/None Mountains SINGLE FAM RES IMPROVEMENTS

FIRST FLOOR (ABOVE GROUND) FINISHED AREA 1580 sq. ft.

2ND FLOOR AND HIGHER FINISHED AREA 420 sq. ft.

WALK-OUT BASEMENT FINISHED AREA 1160 sq. ft.

BASEMENT GARAGE AREA 600 sq. ft.

Account Number: R0023537

DECK AREA 650 sq. ft.

Land Use Department
Courthouse Annex
2045 13th St. - 13th & Spruce Streets
P.O. Box 471 Boulder Colorado 80306-0471
www.bouldercounty.org
Planning 303-441-3930 Building 303-441-3925