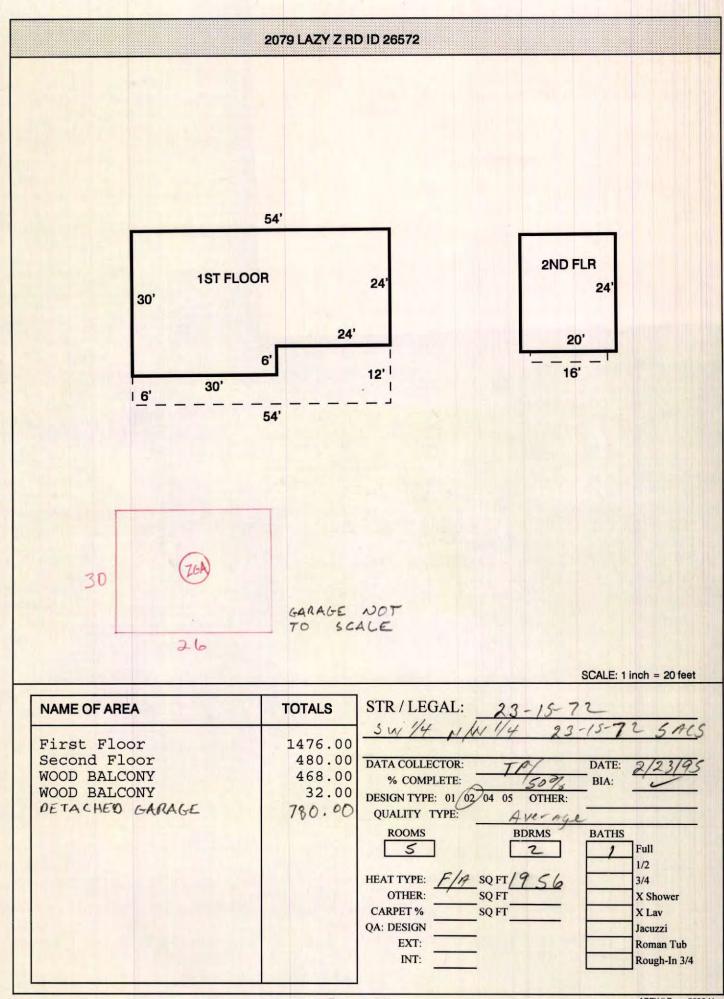

Account Number: R0026607

### Address: 1860 LAZY Z RD UNINCORPORATED, 80466

Parcel: 158123000018

### Location: T1S - R72 W - S23 : TR, NBR 910 WALKER RANCH AREA

Records: New Residence (BP-69-11753) Residential Remodel (BP-78-23720) Building Lot Determination (BLD-00-003) Research (RES-10-0112)

Documents: Research (RES-10-0112) Research (RES-10-0112) Research (RES-10-0112) Research (RES-10-0112) Research (RES-10-0112)

Style Built/Remodeled Construction Type Improvement Type

Building: 1 2 - 3 STORY 1971/1979

Mountains SINGLE FAM RES IMPROVEMENTS

FIRST FLOOR (ABOVE GROUND) FINISHED AREA 792 sq. ft.

2ND FLOOR AND HIGHER FINISHED AREA 456 sq. ft.

SUBTERRANEAN BASEMENT UNFINISHED AREA 297 sq. ft.

BASEMENT GARAGE AREA 396 sq. ft.

DECK AREA 120 sq. ft.

×

|                                                                                                                                                                                                                                                                                 |               | _                 |           |          |                                     |                                   |                                   | PROPER                            |          |            |               |                                        |                          |                |          | (DAF)    | TAX AREA.         | -         | 2-10-    |
|---------------------------------------------------------------------------------------------------------------------------------------------------------------------------------------------------------------------------------------------------------------------------------|---------------|-------------------|-----------|----------|-------------------------------------|-----------------------------------|-----------------------------------|-----------------------------------|----------|------------|---------------|----------------------------------------|--------------------------|----------------|----------|----------|-------------------|-----------|----------|
| VAA) CLE OR TOWN_                                                                                                                                                                                                                                                               |               |                   |           | (        | AA) PARC                            | EL NO                             | -                                 |                                   | 1        |            | (DAI)         | DULE NO                                |                          |                | -        | - 10417  | HA ANEA.          |           | 1        |
|                                                                                                                                                                                                                                                                                 |               |                   |           | 1.00     | 1501                                | 22.0                              | 00.01                             | 1 1 25                            | CE       | C. SEC. N  |               |                                        | -                        | -              | -        |          | 19.               | -         |          |
| 23-15-72                                                                                                                                                                                                                                                                        | 3096          | 00266             | 01 0      | 182      | 1281                                | 23 0                              | 00 01                             | 0 126                             | -        |            |               |                                        |                          |                | 247 M    |          |                   | -         | 1.0      |
| 1.5 AC N                                                                                                                                                                                                                                                                        | 1/2 S         | W 1/4             | 23-1      | S-72     |                                     |                                   |                                   |                                   | -        | 1          | -             | 100                                    |                          | 1              | a partie |          |                   | States a  |          |
|                                                                                                                                                                                                                                                                                 |               |                   |           |          |                                     |                                   |                                   |                                   | DI       | ST.        |               | -7                                     |                          |                |          |          |                   | -         | 10       |
| 1.400                                                                                                                                                                                                                                                                           | c             |                   |           |          |                                     |                                   |                                   |                                   | E        | _          |               |                                        |                          | - 2            | -        | -        |                   | -         | 1 1      |
|                                                                                                                                                                                                                                                                                 |               |                   | COUN      | TY RO    | 40 9                                | 7-8                               |                                   | ND                                | HA       | TYPE       | (HAB)<br>DOC. |                                        |                          | 1              |          | TA       |                   | the state | terry (  |
|                                                                                                                                                                                                                                                                                 | - some        | -                 |           |          |                                     |                                   | -                                 | 10 3                              | PAG      | E INSTR    | FEE           |                                        | -                        | . /            |          | Int      | T                 |           | -        |
| CARTER                                                                                                                                                                                                                                                                          | JESS C        | 5 & DI            | ELIA M    | 1        |                                     |                                   |                                   |                                   | -        |            | -             | 1.00                                   |                          |                |          |          |                   | A STAL    | -        |
| 7784 RA                                                                                                                                                                                                                                                                         | EIGH          |                   | 12        | - 40     |                                     | 000                               | 0000 :                            | 00000                             | -        |            | -             | 1                                      |                          |                | 100      | 7 WL     |                   |           | 6        |
| WESTMIN                                                                                                                                                                                                                                                                         |               | -                 | CO        | 8003     | 0                                   |                                   |                                   |                                   | -        |            | -             |                                        |                          |                |          | V.       |                   |           |          |
| 78 600 :                                                                                                                                                                                                                                                                        | 11            | 590               | 219       | 0        | 200                                 | 0 :                               | 5300                              | 730                               | 0        |            |               |                                        | LIL                      |                |          | -        |                   |           |          |
|                                                                                                                                                                                                                                                                                 |               | and the           |           |          | 000                                 | P -                               | 9467                              | 1146                              | 7 -      |            |               | -                                      |                          |                |          |          | 1-                |           |          |
| 79 600 :                                                                                                                                                                                                                                                                        | 28            | 840 1             | 344       | 10 8     | 200                                 | Terran and                        | 7401                              | 1140                              |          |            |               |                                        |                          |                |          |          |                   |           |          |
| 1                                                                                                                                                                                                                                                                               |               |                   |           |          |                                     | 00-00                             | 1                                 |                                   |          |            |               |                                        |                          |                |          | -        | A                 |           |          |
| 1112 1217                                                                                                                                                                                                                                                                       | 1             |                   |           | -        |                                     | 00-00                             | 8.0                               |                                   |          |            |               |                                        |                          |                |          | - AT     |                   |           |          |
| 1112 1217                                                                                                                                                                                                                                                                       | 11.40         | 1                 | 12.       | 40:1     | NP                                  |                                   |                                   |                                   | 2-       |            |               | 1                                      |                          |                |          |          |                   |           |          |
|                                                                                                                                                                                                                                                                                 |               |                   |           |          |                                     |                                   |                                   |                                   |          |            |               | 1                                      |                          | A              |          |          |                   |           |          |
|                                                                                                                                                                                                                                                                                 |               |                   |           |          |                                     |                                   |                                   |                                   |          |            |               |                                        |                          |                | 7-8      | 0        |                   |           |          |
|                                                                                                                                                                                                                                                                                 |               |                   |           |          |                                     |                                   |                                   |                                   |          |            |               | The second                             | 1                        | _              |          |          |                   |           | E and    |
| LAND ATTRIBUTES                                                                                                                                                                                                                                                                 |               |                   | A         |          |                                     |                                   | ND VALUE                          |                                   |          | 1446 53    |               |                                        |                          | 1              | INCOME   | APPROACI | н                 |           |          |
| SUBJECT PROPERTY                                                                                                                                                                                                                                                                | (WAA)<br>DATE | (WAB)<br>APPRAISE | ER CONFIR | RICE OC  | (IAA)<br>CUPANCY<br>R/TENANT        | (IAB)<br>MONTHLY                  | (IAC)<br>FURNISHED<br>UNFURNISHED | (IAD)<br>EST. ECONO<br>RENT (UNFU | MIC      | EST. PROPI | RTY           | DATE                                   | GROSS RENT<br>MULTIPLIER | ECONOM<br>RENT |          | DATA F   | REFERENCE         |           | VALUE    |
| (DAH)ZONING                                                                                                                                                                                                                                                                     | -             | -                 | SALL P    | OWNE     | R/ TENANT                           | RENT                              | UNFURNISHED                       | RENT UNFU                         |          | VALUE      |               |                                        |                          |                |          |          |                   |           |          |
| (JAA) USE                                                                                                                                                                                                                                                                       |               |                   |           |          |                                     |                                   |                                   |                                   |          |            |               |                                        |                          |                |          | -        |                   |           |          |
| IMPROVEMENTS<br>JBA Paved Street                                                                                                                                                                                                                                                |               |                   |           |          |                                     |                                   |                                   |                                   |          |            |               |                                        |                          |                | -        |          |                   |           |          |
| JBB Graveled Street                                                                                                                                                                                                                                                             | 1             |                   | _         |          |                                     | -                                 |                                   |                                   |          |            | -             |                                        | -                        |                | -        |          |                   |           |          |
| JBC Unimproved                                                                                                                                                                                                                                                                  |               |                   |           |          |                                     |                                   |                                   |                                   |          |            | _             |                                        |                          |                |          | -        |                   |           | -        |
| JBD Sidewalk<br>JBE Curb & Gutter                                                                                                                                                                                                                                               | (JAB) LAN     | ND CLASS.         |           | _        | LAND VA                             |                                   | CULATION                          | -                                 |          | -          |               |                                        |                          |                | DACH USE |          | RMINATION         |           |          |
| JBE Curb & Gutter                                                                                                                                                                                                                                                               | DATE          | (GAC)             | (GAD)     | BASE     | -                                   |                                   | OCATION OTHE                      | _                                 | BASE UNI |            | LAND          | (WBA)                                  | (WBB                     |                | WBF      |          |                   |           | (WBC)    |
| JBG Alley                                                                                                                                                                                                                                                                       |               | CODE              | SIZE      | UNIT     | SIZE                                | SHAPE L                           | OCATION OTHE                      | IN COMPOSITE                      | TALUL    |            |               | DATE                                   | APPRO                    | ACH            | ACTU     | AL       | LAND/IMP<br>RATIO | PS. C     | ETERMINE |
| UTILITIES                                                                                                                                                                                                                                                                       |               |                   |           |          | -                                   |                                   |                                   |                                   |          |            |               | -                                      | USE                      |                | VALU     |          |                   |           | BY       |
| JCA Public Water                                                                                                                                                                                                                                                                |               |                   |           | -        | -                                   |                                   |                                   |                                   |          |            |               | -                                      |                          |                |          |          |                   |           |          |
|                                                                                                                                                                                                                                                                                 | 1             |                   |           |          | -                                   |                                   |                                   |                                   |          | -          |               | -                                      |                          |                |          |          |                   |           |          |
| JCB Well Water<br>JCC Public Sewer                                                                                                                                                                                                                                              | 1             |                   | _         |          |                                     |                                   |                                   |                                   |          | _          |               |                                        |                          |                |          |          |                   |           |          |
| JCB Well Water<br>JCC Public Sewer<br>JCD Septic System                                                                                                                                                                                                                         | 1             |                   |           |          | 100                                 | ST APPR                           |                                   |                                   |          | 1          |               | -                                      |                          |                |          |          |                   |           |          |
| JCC Public Sewer<br>JCD Septic System<br>JCE Natural Gas                                                                                                                                                                                                                        | -             |                   | N.L.D.    | C        | DST FACTO                           | TIME                              | ADJUS<br>R.C.N.                   |                                   | ADD      |            | UE            |                                        | ACTUAL                   | VALUE          |          | 660      | ASSESSE           | ED VALUE  | E        |
| JCC Public Sewer<br>JCD Septic System<br>JCE Natural Gas<br>JCF Electricity                                                                                                                                                                                                     | DATE          |                   | H.L.D.    | AREA     | %                                   | %                                 |                                   |                                   |          |            | -             | (FAC)<br>YEAR                          | (GAB)<br>LAND            | (FAB)<br>IMPS. | TOTAL    | LAND     | IMPS.             | TOTAL     | ENTERE   |
| JCC Public Sewer<br>JCD Septic System<br>JCE Natural Gas<br>JCF Electricity<br>TOPOGRAPHY                                                                                                                                                                                       | DATE          | R.C.              |           |          |                                     | %                                 |                                   |                                   |          |            | F             | 19 80                                  |                          |                | _        | 310      |                   | a         | 430.8    |
| JCC Public Sewer<br>JCD Septic System<br>JCE Natural Gas<br>JCF Electricity<br>TOPOGRAPHY                                                                                                                                                                                       | DATE          | R.C               |           |          | %                                   | 10                                |                                   |                                   |          | -          |               | 19                                     |                          |                |          | 510      |                   |           |          |
| JCC Public Sewer<br>JCD Septic System<br>JCE Natural Gas<br>JCF Electricity<br>TOPOGRAPHY<br>JDA Level<br>JDB High<br>JDC Steep                                                                                                                                                 | DATE          | R.C               |           |          | %                                   |                                   |                                   |                                   |          | -          |               | -                                      |                          | -              |          |          | -                 |           | -        |
| JCC Public Sewer<br>JCD Septic System<br>JCE Natural Gas<br>JCF Electricity<br>TOPOGRAPHY<br>JDA Level<br>JDB High<br>JDC Steep<br>JDD Low                                                                                                                                      | DATE          | R.C               |           |          | %                                   | %                                 |                                   |                                   |          |            |               |                                        |                          |                |          |          | 1                 | 1         |          |
| JCC Public Sewer<br>JCD Septic System<br>JCE Natural Gas<br>JCF Electricity<br>TOPOGRAPHY<br>JDA Level<br>JDB High<br>JDC Steep<br>JDD Low<br>JDE Sloping                                                                                                                       | DATE          | R.C               |           |          | %                                   | %                                 |                                   |                                   |          |            |               | 19                                     |                          |                |          |          |                   |           | -        |
| JCC Public Sewer<br>JCD Septic System<br>JCE Natural Gas<br>JCF Electricity<br>TOPOGRAPHY<br>JDA Level<br>JDB High<br>JDC Steep<br>JDD Low<br>JDE Sloping<br>JDF Hilly<br>JDG Rock                                                                                              | DATE          |                   |           | -        | %<br>%<br>KET APP                   | ROACH (CO                         | MPARABLE S                        |                                   |          |            |               | 19                                     |                          |                |          |          |                   |           |          |
| JCC Public Sewer<br>JCD Septic System<br>JCE Natural Gas<br>JCF Electricity<br>TOPOGRAPHY<br>JDA Level<br>JDB High<br>JDC Steep<br>JDD Low<br>JDE Sloping<br>JDF Hilly<br>JDG Rock<br>JDH Retaining Wall                                                                        | S/            | ALES              |           | PRICE PA | %<br>%<br>CET APP<br>D TIME         | ROACH (CO                         | MPARABLE S                        | AL CHARACTE                       |          |            |               |                                        |                          |                |          |          |                   |           |          |
| JCC Public Sewer<br>JCD Septic System<br>JCE Natural Gas<br>JCF Electricity<br>TOPOGRAPHY<br>JDA Level<br>JDB High<br>JDC Steep<br>JDD Low<br>JDE Sloping<br>JDF Hilly<br>JDF Rock<br>JDH Retaining Wall<br>SHAPE, ETC.                                                         | S/            |                   |           | -        | %<br>%<br>CET APP<br>D TIME         | ROACH (CO                         | MPARABLE S                        |                                   |          |            | ATED          | 19                                     |                          |                |          |          |                   |           |          |
| JCC Public Sewer<br>JCD Septic System<br>JCE Natural Gas<br>JCF Electricity<br>TOPOGRAPHY<br>JDA Level<br>JDB High<br>JDC Steep<br>JDD Low<br>JDE Sloping<br>JDF Hilly<br>JDF Rock<br>JDH Retaining Wall<br>SHAPE, ETC.<br>JEA Representative<br>JEB Irregular                  | S/            | ALES              |           | PRICE PA | %<br>%<br>CET APP<br>D TIME         | ROACH (CO                         | MPARABLE S                        | AL CHARACTE                       |          |            |               | 19<br>19                               |                          |                |          |          |                   |           |          |
| JCC Public Sewer<br>JCD Septic System<br>JCE Natural Gas<br>JCF Electricity<br>TOPOGRAPHY<br>JDA Level<br>JDB High<br>JDC Steep<br>JDD Low<br>JDE Sloping<br>JDF Hilly<br>JDG Rock<br>JDH Retaining Wall<br>SHAPE,ETC.<br>JEA Representative<br>JEB Irregular<br>JEC Cul-De-Sac | S/            | ALES              |           | PRICE PA | %<br>%<br>CET APP<br>D TIME         | ROACH (CO                         | MPARABLE S                        | AL CHARACTE                       |          |            |               | 19<br>19<br>19<br>19                   | but                      |                |          |          |                   |           |          |
| JCC Public Sewer<br>JCD Septic System<br>JCE Natural Gas<br>JCF Electricity<br>TOPOGRAPHY<br>JDA Level<br>JDB High<br>JDC Steep<br>JDD Low<br>JDE Sloping<br>JDF Hilly<br>JDG Rock<br>JDH Retaining Wall<br>SHAPE, ETC.<br>JEA Representative<br>JEB Irregular                  | S/            | ALES              | OF SALE   | PRICE PA | %<br>%<br>(ET APP<br>D TIME<br>ADJ. | %<br>ROACH (CO<br>LOCATIO<br>ADJ. | MPARABLE S<br>N PHYSIC<br>(OT     | AL CHARACTE                       | NTS)     | VA         | LUE           | 19<br>19<br>19<br>19<br>19<br>Reviewed |                          |                |          |          |                   |           |          |