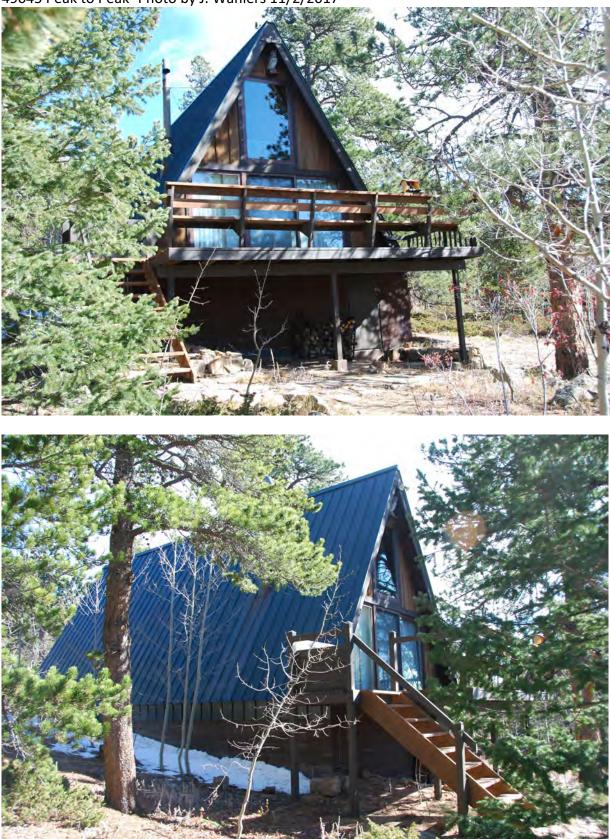

Boulder County

A-Frame Report Land Use Department Courthouse Annex 2045 13th St. - 13th & Spruce Streets P.O. Box 471 Boulder Colorado 80306-0471 www.bouldercounty.org Planning 303-441-3930 Building 303-441-3925

Account Number: R0026590

### Address: 1650 LAZY Z RD UNINCORPORATED, 80466

Parcel: 158122000104

### Location: T1S - R72 W - S22 : TR, NBR 910 WALKER RANCH AREA

Records: Accessory Agricultural Building (BP-83-0614) New Residence (BP-81-0687) Residential Accessory Building (BP-81-0688) Residential Addition (BP-02-1267) Research (RES-10-0112)

Documents: Research (RES-10-0112) Research (RES-10-0112) Research (RES-10-0112) Research (RES-10-0112) Research (RES-10-0112) Research (RES-10-0112)

Style Building: 1 A-FRAME Built/Remodeled 1983/None Construction Type Improvement Type

Mountains SINGLE FAM RES IMPROVEMENTS

- FIRST FLOOR (ABOVE GROUND) FINISHED AREA 1584 sq. ft.
- SUBTERRANEAN BASEMENT UNFINISHED AREA 660 sq. ft.
  - DETACHED GARAGE 720 sq. ft.
- LOFT (ACCESS BY LADDER, PULLDOWN STAIRS) AREA 280 sq. ft.
  - DECK AREA 240 sq. ft.