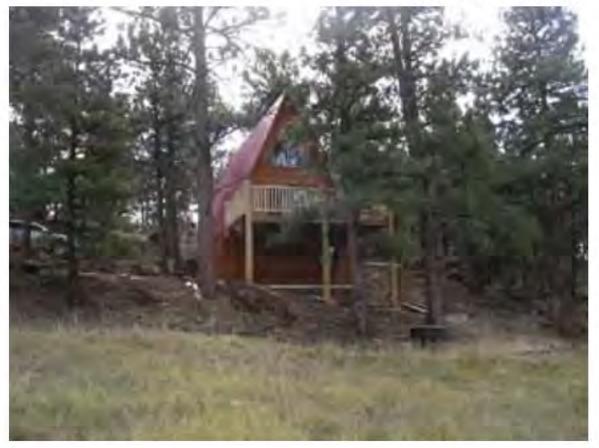

### Address: 1650 LAZY Z RD UNINCORPORATED, 80466

Parcel: 158122000104

### Location: T1S - R72 W - S22 : TR, NBR 910 WALKER RANCH AREA

Records: Accessory Agricultural Building (BP-83-0614) New Residence (BP-81-0687) Residential Accessory Building (BP-81-0688) Residential Addition (BP-02-1267) Research (RES-10-0112)

Documents: Research (RES-10-0112) Research (RES-10-0112) Research (RES-10-0112) Research (RES-10-0112) Research (RES-10-0112) Research (RES-10-0112)

Style Building: 1 A-FRAME Built/Remodeled 1983/None Construction Type Improvement Type

Mountains SINGLE FAM RES IMPROVEMENTS

- FIRST FLOOR (ABOVE GROUND) FINISHED AREA 1584 sq. ft.
- SUBTERRANEAN BASEMENT UNFINISHED AREA 660 sq. ft.
  - DETACHED GARAGE 720 sq. ft.
- LOFT (ACCESS BY LADDER, PULLDOWN STAIRS) AREA 280 sq. ft.
  - DECK AREA 240 sq. ft.