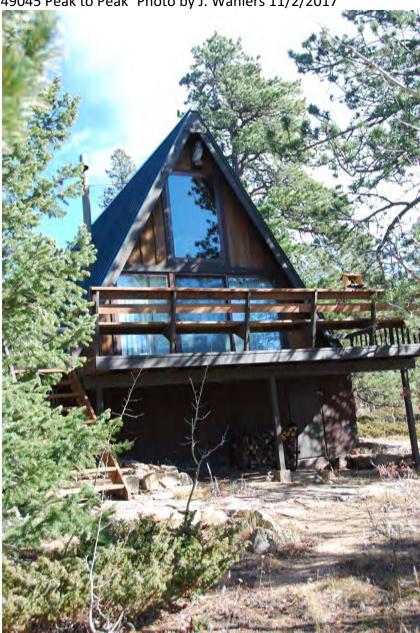

Boulder County

A-Frame Report Land Use Department Courthouse Annex 2045 13th St. - 13th & Spruce Streets P.O. Box 471 Boulder Colorado 80306-0471 www.bouldercounty.org Planning 303-441-3930 Building 303-441-3925

Account Number: R0026590

### Address: 1650 LAZY Z RD UNINCORPORATED, 80466

Parcel: 158122000104

### Location: T1S - R72 W - S22 : TR, NBR 910 WALKER RANCH AREA

Records: Accessory Agricultural Building (BP-83-0614) New Residence (BP-81-0687) Residential Accessory Building (BP-81-0688) Residential Addition (BP-02-1267) Research (RES-10-0112)

Documents: Research (RES-10-0112) Research (RES-10-0112) Research (RES-10-0112) Research (RES-10-0112) Research (RES-10-0112) Research (RES-10-0112)

Style Building: 1 A-FRAME Built/Remodeled 1983/None Construction Type Improvement Type

Mountains SINGLE FAM RES IMPROVEMENTS

- FIRST FLOOR (ABOVE GROUND) FINISHED AREA 1584 sq. ft.
- SUBTERRANEAN BASEMENT UNFINISHED AREA 660 sq. ft.
  - DETACHED GARAGE 720 sq. ft.
- LOFT (ACCESS BY LADDER, PULLDOWN STAIRS) AREA 280 sq. ft.
  - DECK AREA 240 sq. ft.