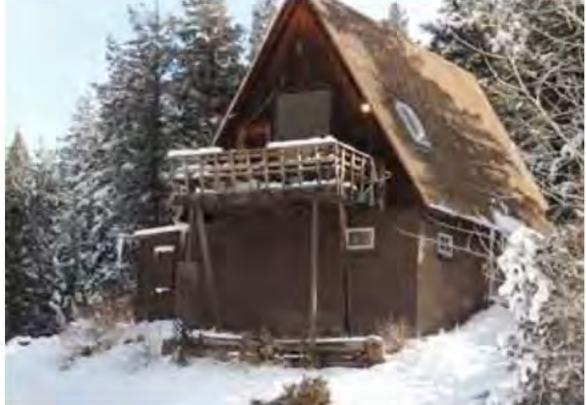

### Address: 1650 LAZY Z RD UNINCORPORATED, 80466

Parcel: 158122000104

### Location: T1S - R72 W - S22 : TR, NBR 910 WALKER RANCH AREA

Records: Accessory Agricultural Building (BP-83-0614) New Residence (BP-81-0687) Residential Accessory Building (BP-81-0688) Residential Addition (BP-02-1267) Research (RES-10-0112)

Documents: Research (RES-10-0112) Research (RES-10-0112) Research (RES-10-0112) Research (RES-10-0112) Research (RES-10-0112) Research (RES-10-0112)

Style Building: 1 A-FRAME Built/Remodeled 1983/None Construction Type Improvement Type

Mountains SINGLE FAM RES IMPROVEMENTS

- FIRST FLOOR (ABOVE GROUND) FINISHED AREA 1584 sq. ft.
- SUBTERRANEAN BASEMENT UNFINISHED AREA 660 sq. ft.
  - DETACHED GARAGE 720 sq. ft.
- LOFT (ACCESS BY LADDER, PULLDOWN STAIRS) AREA 280 sq. ft.
  - DECK AREA 240 sq. ft.