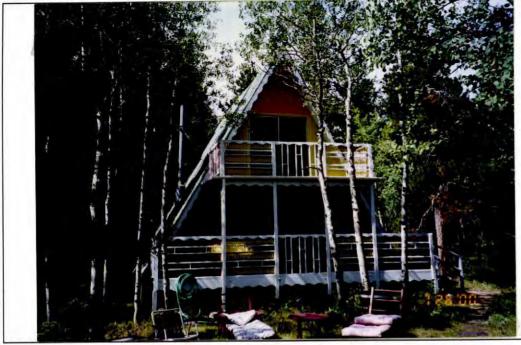

### Address: 1650 LAZY Z RD UNINCORPORATED, 80466

Parcel: 158122000104

### Location: T1S - R72 W - S22 : TR, NBR 910 WALKER RANCH AREA

Records: Accessory Agricultural Building (BP-83-0614) New Residence (BP-81-0687) Residential Accessory Building (BP-81-0688) Residential Addition (BP-02-1267) Research (RES-10-0112)

Documents: Research (RES-10-0112) Research (RES-10-0112) Research (RES-10-0112) Research (RES-10-0112) Research (RES-10-0112) Research (RES-10-0112)

Style Building: 1 A-FRAME Built/Remodeled 1983/None Construction Type Improvement Type

Mountains SINGLE FAM RES IMPROVEMENTS

- FIRST FLOOR (ABOVE GROUND) FINISHED AREA 1584 sq. ft.
- SUBTERRANEAN BASEMENT UNFINISHED AREA 660 sq. ft.
  - DETACHED GARAGE 720 sq. ft.
- LOFT (ACCESS BY LADDER, PULLDOWN STAIRS) AREA 280 sq. ft.
  - DECK AREA 240 sq. ft.