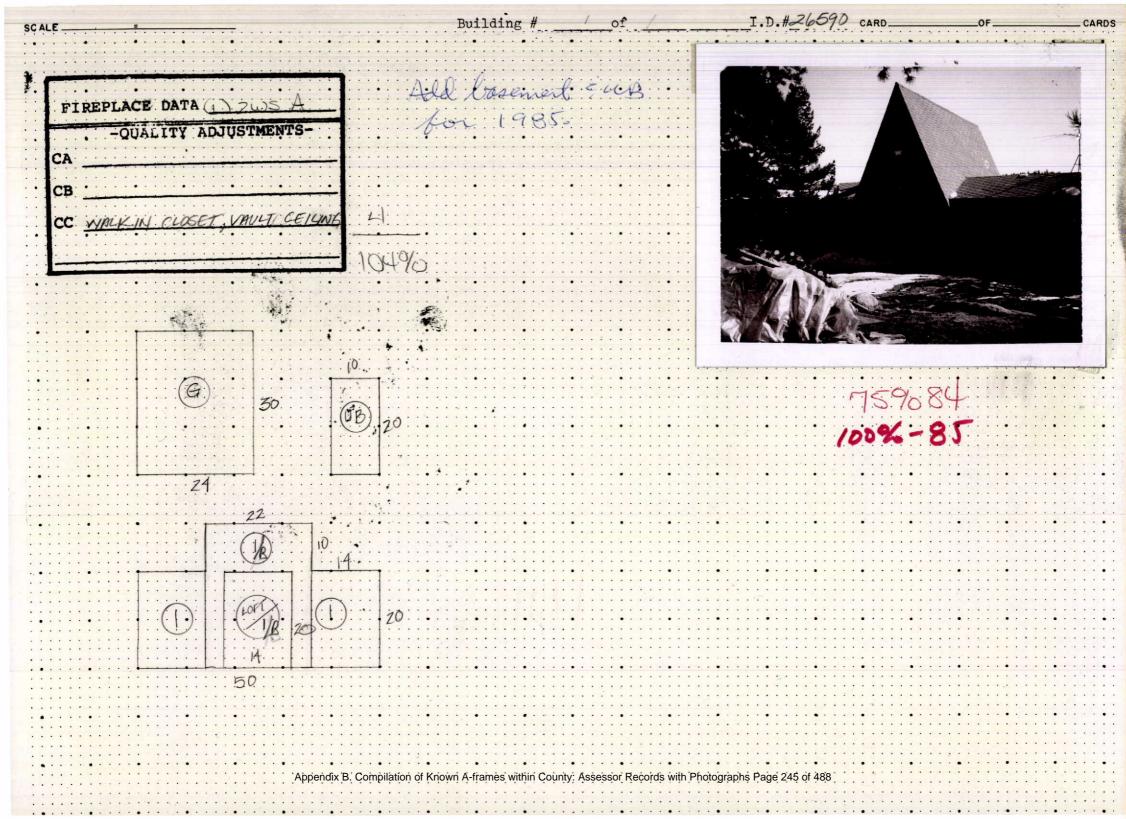

Documents: Research (RES-10-0112) Research (RES-10-0112) Research (RES-10-0112) Research (RES-10-0112) Research (RES-10-0112) Research (RES-10-0112)

Style Building: 1 A-FRAME Built/Remodeled 1983/None Construction Type Improvement Type

Mountains SINGLE FAM RES IMPROVEMENTS

- FIRST FLOOR (ABOVE GROUND) FINISHED AREA 1584 sq. ft.
- SUBTERRANEAN BASEMENT UNFINISHED AREA 660 sq. ft.
  - DETACHED GARAGE 720 sq. ft.
- LOFT (ACCESS BY LADDER, PULLDOWN STAIRS) AREA 280 sq. ft.
  - DECK AREA 240 sq. ft.