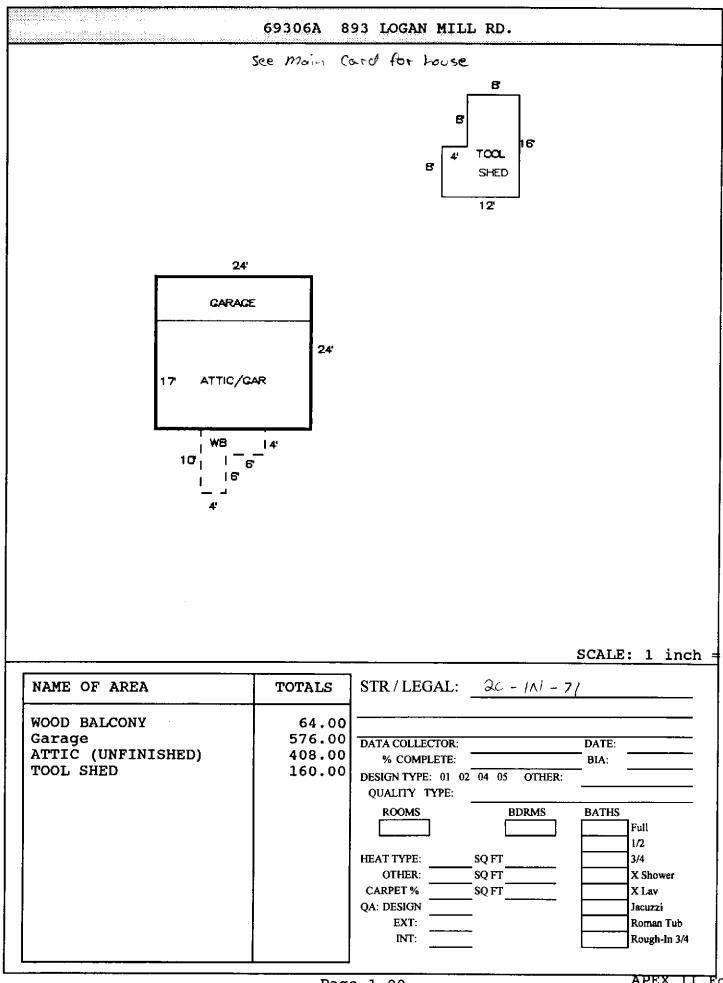

| B-I Sivs        |       | Wet Bar                  |
|      | Ceiling Fans #  |       | Fireplaces #             |
|      | Custom Cbnts    |       | Wd Stove (ZWS)           |
|      | Walk-In Closets |       | Gas Log (ZGL)            |
|      | Solar (SA)      |       | Hot Tub (ZHT)            |
| INT  | QUALITY         |       |                          |
|      | Low             |       |                          |
|      | Fair            | INT C | ONDITION                 |
|      | Average         |       | Below Average            |
|      |                 | 1     |                          |
| -    |                 |       | Average                  |
|      | Good            | F     | Average                  |
|      |                 |       | Average<br>Above Average |



Page 1.00

APEX II FO

| PPT-AD<br>Form 100 1/64-1/71 |               | N             | OUNTA             | INS            |                         |                          |