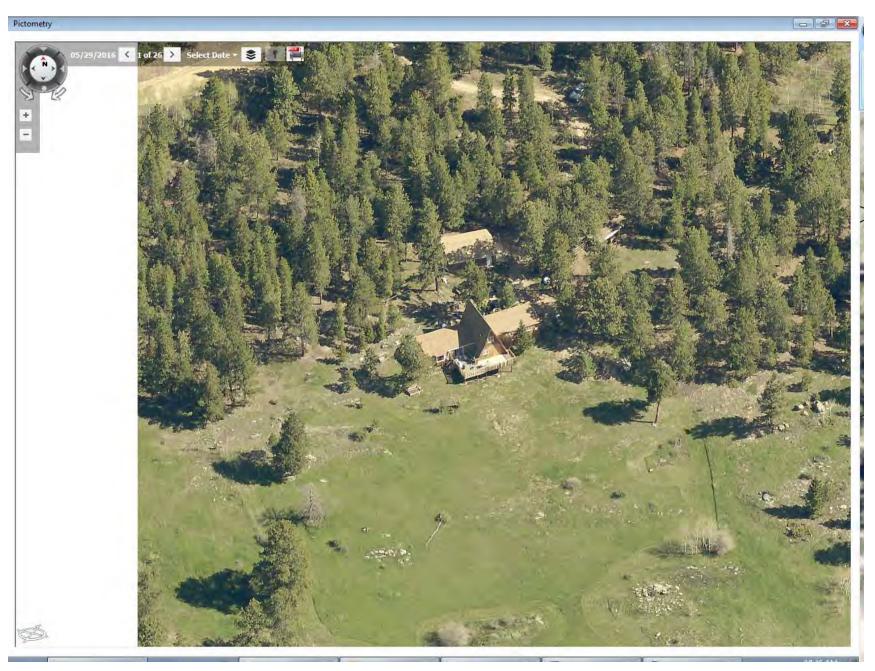

### Address: 1650 LAZY Z RD UNINCORPORATED, 80466

Parcel: 158122000104

### Location: T1S - R72 W - S22 : TR, NBR 910 WALKER RANCH AREA

Records: Accessory Agricultural Building (BP-83-0614) New Residence (BP-81-0687) Residential Accessory Building (BP-81-0688) Residential Addition (BP-02-1267) Research (RES-10-0112)

Documents: Research (RES-10-0112) Research (RES-10-0112) Research (RES-10-0112) Research (RES-10-0112) Research (RES-10-0112) Research (RES-10-0112)

Style Building: 1 A-FRAME Built/Remodeled 1983/None Construction Type Improvement Type

Mountains SINGLE FAM RES IMPROVEMENTS

- FIRST FLOOR (ABOVE GROUND) FINISHED AREA 1584 sq. ft.
- SUBTERRANEAN BASEMENT UNFINISHED AREA 660 sq. ft.
  - DETACHED GARAGE 720 sq. ft.
- LOFT (ACCESS BY LADDER, PULLDOWN STAIRS) AREA 280 sq. ft.
  - DECK AREA 240 sq. ft.