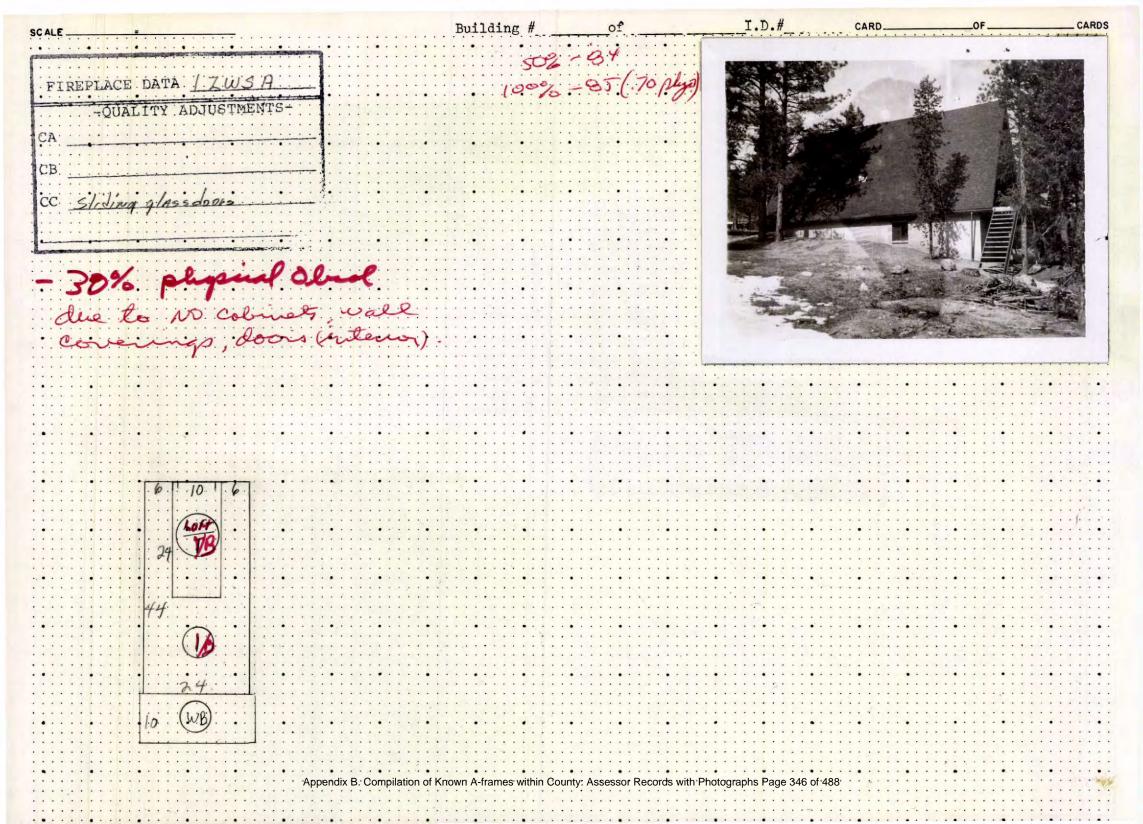

---------------------|-------------|--|--|--|--|--|--|
| Building: 1 A-FRAME | 1982/None       | Mountains         | SINGLE FAM RES IMPROVEMENTS |             |  |  |  |  |  |  |
|                     | FIR             | ST FLOOR (ABC     | VE GROUND) FINISHED AREA    | 880 sq. ft. |  |  |  |  |  |  |
|                     | SL              | JETERRANEAN B     | BASEMENT UNFINISHED AREA    | 880 sq. ft. |  |  |  |  |  |  |
|                     | LOFT (AC        | CESS BY LADD      | ER, PULLDOWN STAIRS) AREA   | 192 sq. ft. |  |  |  |  |  |  |
|                     |                 |                   | DECK AREA                   | 240 sq. ft. |  |  |  |  |  |  |
| ×                   |                 |                   |                             |             |  |  |  |  |  |  |



SUPPLEMENTAL PROPERTY APPRAISAL RECORD I.D.#

| ADDRE        | ESS                                         |          | <u> </u>   |          |        |                                       |          |                                           |            |                                        |          | PARCEL      | NUMBER       |              |                     |           |       |        |          |           |         |  |  |  |  |  |  |
|--------------|---------------------------------------------|----------|------------|----------|--------|---------------------------------------|----------|-------------------------------------------|------------|----------------------------------------|----------|-------------|--------------|--------------|---------------------|-------