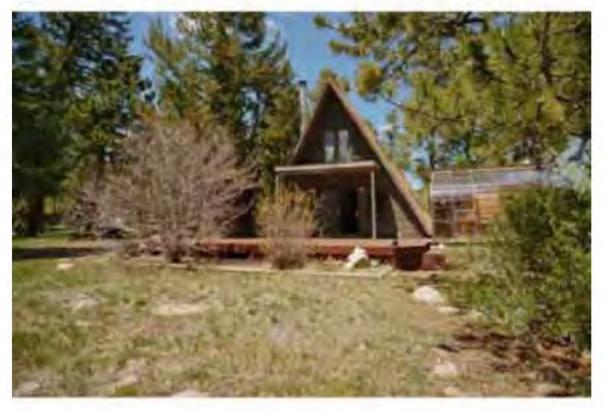

### Address: 1650 LAZY Z RD UNINCORPORATED, 80466

Parcel: 158122000104

### Location: T1S - R72 W - S22 : TR, NBR 910 WALKER RANCH AREA

Records: Accessory Agricultural Building (BP-83-0614) New Residence (BP-81-0687) Residential Accessory Building (BP-81-0688) Residential Addition (BP-02-1267) Research (RES-10-0112)

Documents: Research (RES-10-0112) Research (RES-10-0112) Research (RES-10-0112) Research (RES-10-0112) Research (RES-10-0112) Research (RES-10-0112)

Style Building: 1 A-FRAME Built/Remodeled 1983/None Construction Type Improvement Type

Mountains SINGLE FAM RES IMPROVEMENTS

- FIRST FLOOR (ABOVE GROUND) FINISHED AREA 1584 sq. ft.
- SUBTERRANEAN BASEMENT UNFINISHED AREA 660 sq. ft.
  - DETACHED GARAGE 720 sq. ft.
- LOFT (ACCESS BY LADDER, PULLDOWN STAIRS) AREA 280 sq. ft.
  - DECK AREA 240 sq. ft.