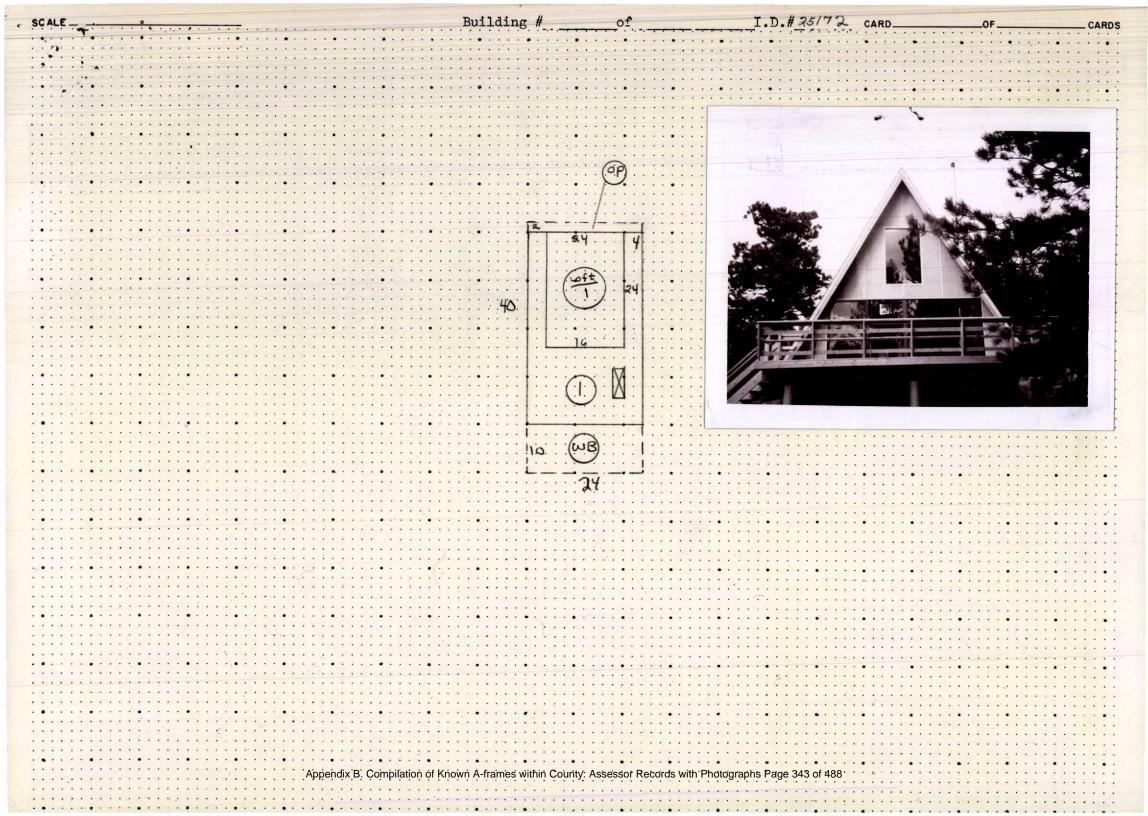

Account Number: R0026590

### Address: 1650 LAZY Z RD UNINCORPORATED, 80466

Parcel: 158122000104

### Location: T1S - R72 W - S22 : TR, NBR 910 WALKER RANCH AREA

Records: Accessory Agricultural Building (BP-83-0614) New Residence (BP-81-0687) Residential Accessory Building (BP-81-0688) Residential Addition (BP-02-1267) Research (RES-10-0112)

Documents: Research (RES-10-0112) Research (RES-10-0112) Research (RES-10-0112) Research (RES-10-0112) Research (RES-10-0112) Research (RES-10-0112)

Style Building: 1 A-FRAME Built/Remodeled 1983/None Construction Type Improvement Type

Mountains SINGLE FAM RES IMPROVEMENTS

- FIRST FLOOR (ABOVE GROUND) FINISHED AREA 1584 sq. ft.
- SUBTERRANEAN BASEMENT UNFINISHED AREA 660 sq. ft.
  - DETACHED GARAGE 720 sq. ft.
- LOFT (ACCESS BY LADDER, PULLDOWN STAIRS) AREA 280 sq. ft.
  - DECK AREA 240 sq. ft.