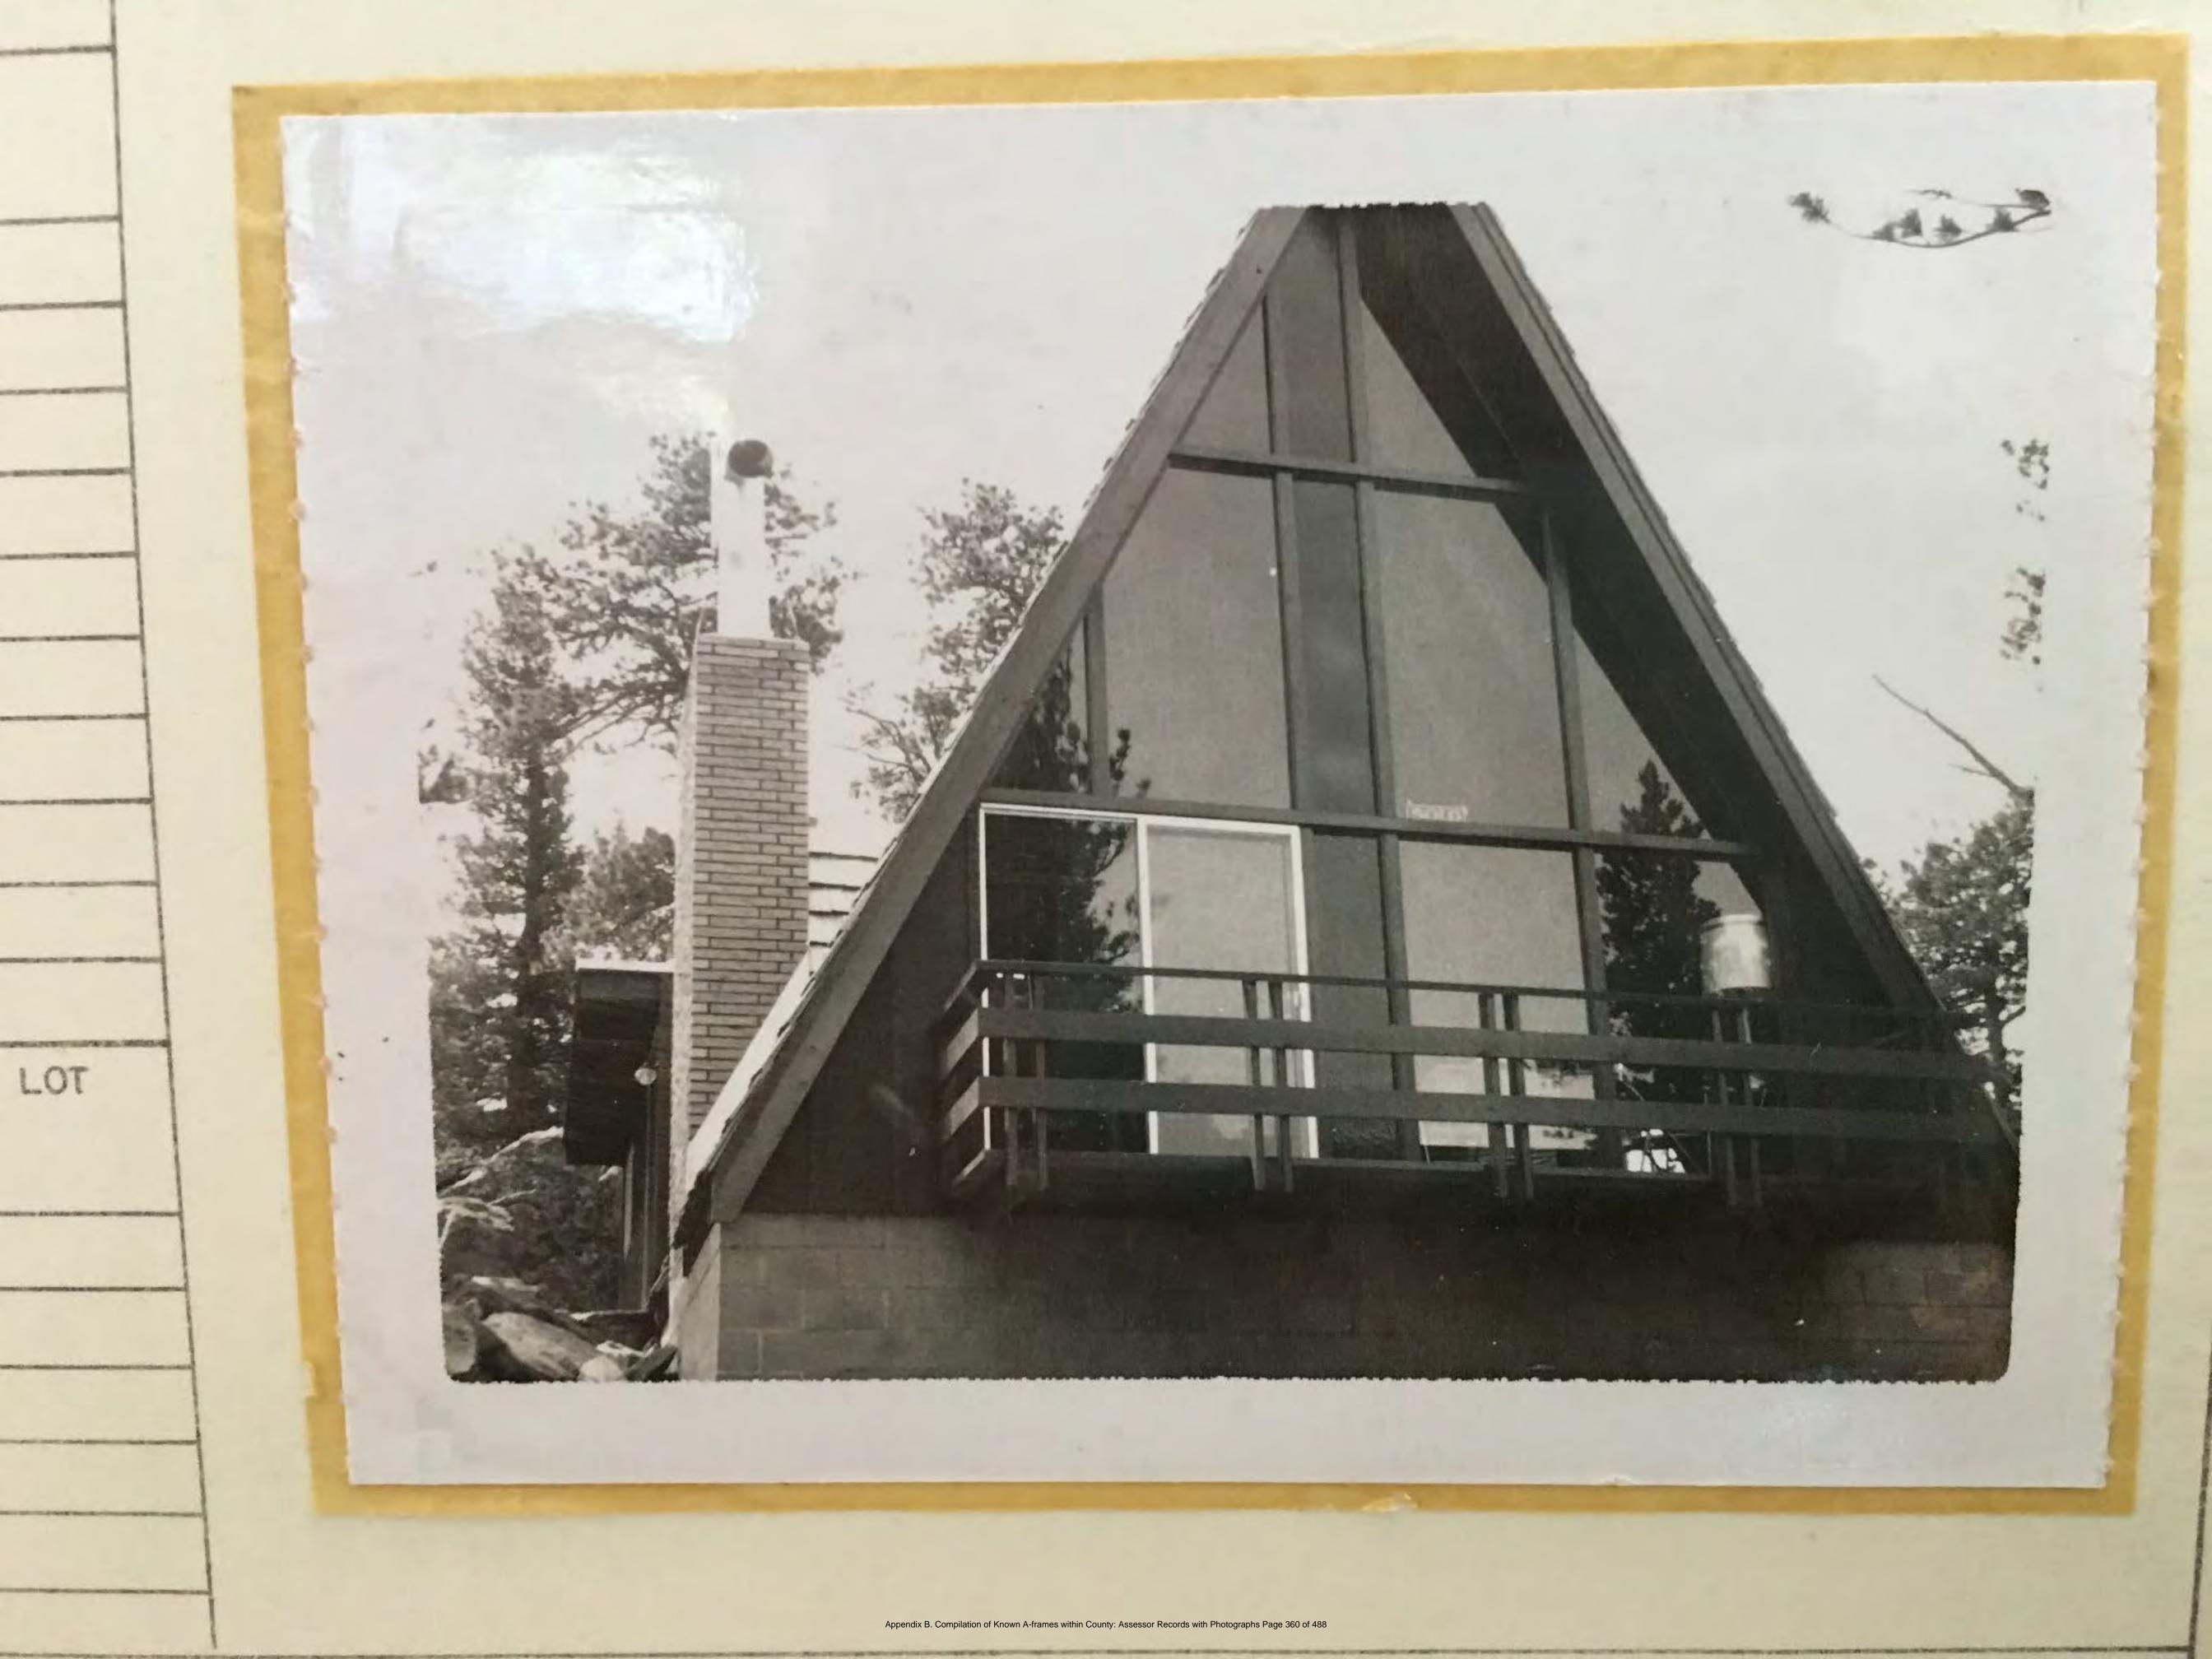

Documents: Research (RES-10-0112) Research (RES-10-0112) Research (RES-10-0112) Research (RES-10-0112) Research (RES-10-0112) Research (RES-10-0112)

Style Building: 1 A-FRAME Built/Remodeled 1983/None Construction Type Improvement Type

Mountains SINGLE FAM RES IMPROVEMENTS

- FIRST FLOOR (ABOVE GROUND) FINISHED AREA 1584 sq. ft.
- SUBTERRANEAN BASEMENT UNFINISHED AREA 660 sq. ft.
  - DETACHED GARAGE 720 sq. ft.
- LOFT (ACCESS BY LADDER, PULLDOWN STAIRS) AREA 280 sq. ft.
  - DECK AREA 240 sq. ft.