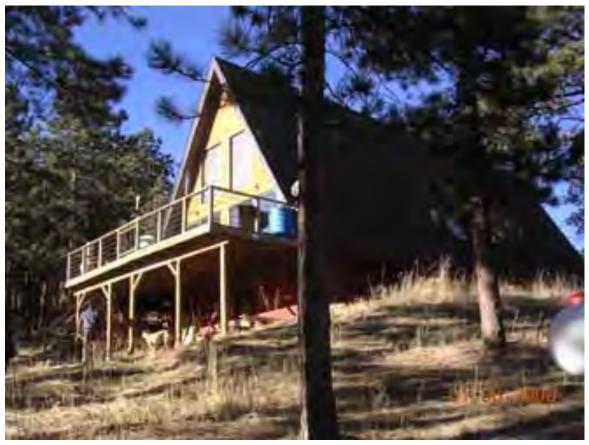

Documents: Research (RES-10-0112) Research (RES-10-0112) Research (RES-10-0112) Research (RES-10-0112) Research (RES-10-0112) Research (RES-10-0112)

Style Building: 1 A-FRAME Built/Remodeled 1983/None Construction Type Improvement Type

Mountains SINGLE FAM RES IMPROVEMENTS

- FIRST FLOOR (ABOVE GROUND) FINISHED AREA 1584 sq. ft.
- SUBTERRANEAN BASEMENT UNFINISHED AREA 660 sq. ft.
  - DETACHED GARAGE 720 sq. ft.
- LOFT (ACCESS BY LADDER, PULLDOWN STAIRS) AREA 280 sq. ft.
  - DECK AREA 240 sq. ft.