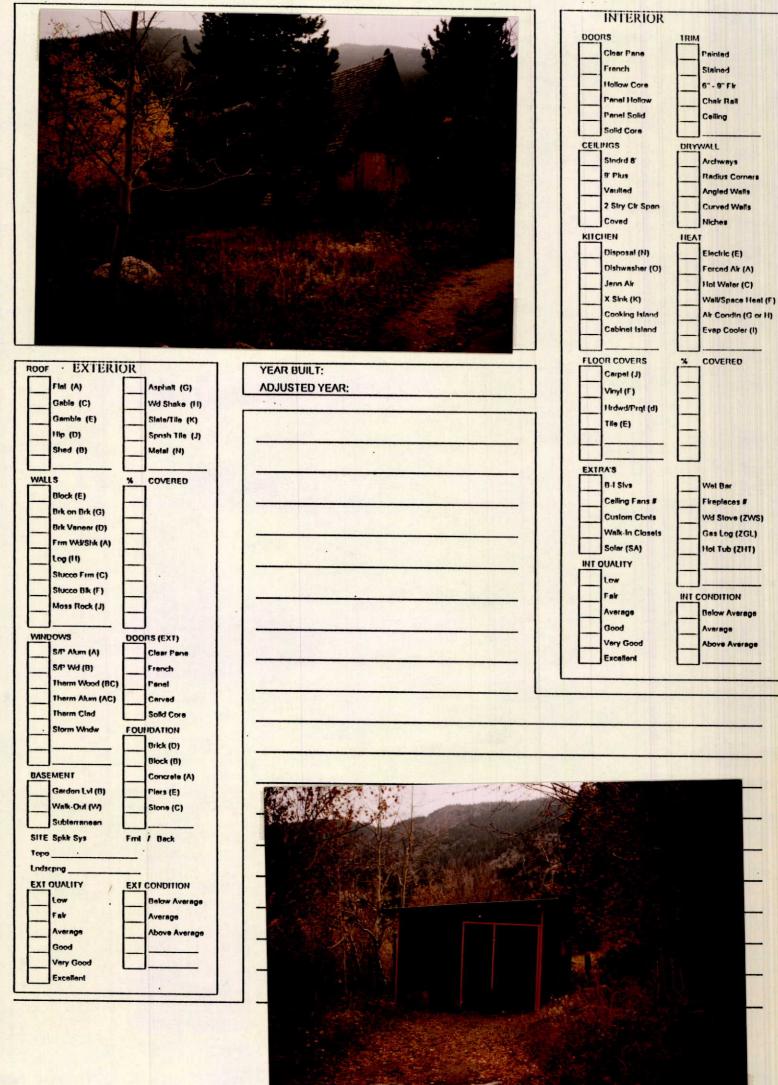

|                                        |
| Building Permit                       |          |            | Dote App | endix B. Compilatio | n of Known A                          | -trames withi | n County:    | Assessor                              | Records wi   | th Photograp            | ns Page 293 | of 488        | NLD                                   |                                        |
|                                       |          |            |          |                     |                                       | + -·          | • •          |                                       |              |                         | ·           |               |                                       |                                        |





Page 1.00

6.1



Address: 8123 MIDDLE FORK RD UNINCORPORATED, 80302

Account Number: R0080820

#### Parcel: 131924017001 Location: T2N - R71 W - S24 : FIGI AND THE PYNES (NUPUD) - BOV Records: New Residence (BP-79-0224) Subdivision Final Plat (SD-79-007) Residential Addition (BP-81-0489) Residential Addition (BP-81-0523) Electrical Service Change (BP-89-0807) Building Code Violation (BWOP-10-0002) Wildfire Protection Project (WPP-10-0018) Wildfire Protection Project (WPP-10-0010) PreApplication Conference (PAC-16-0257) Documents: none found (SD-79-007) Building Code Violation (BWOP-10-0002) Style Built/Remodeled Construction Type Improvement Type Building: 1 A-FRAME 1979/None SINGLE FAM RES IMPROVEMENTS Mountains FIRST FLOOR (ABOVE GROUND) FINISHED AREA 1232 sq. ft.

- WALK-OUT BASEME