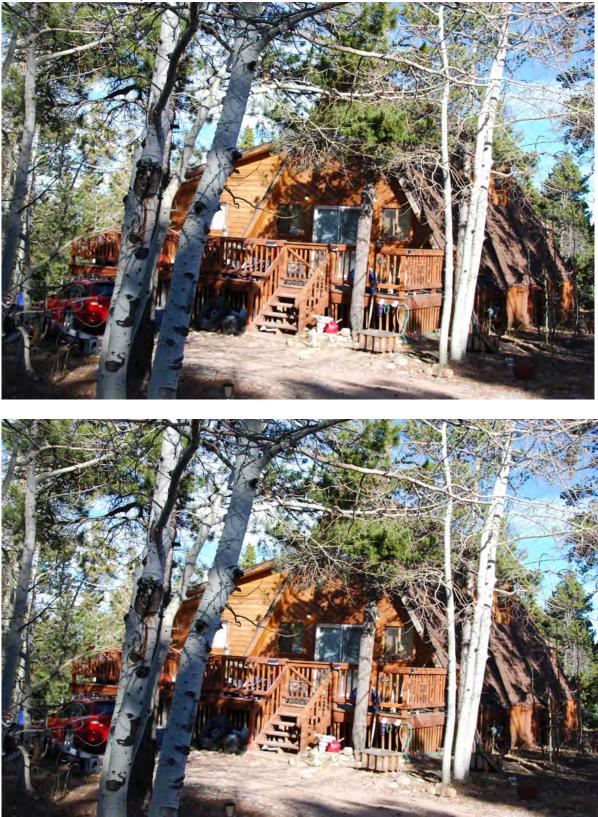

Account Number: R0026607

### Address: 1860 LAZY Z RD UNINCORPORATED, 80466

Parcel: 158123000018

### Location: T1S - R72 W - S23 : TR, NBR 910 WALKER RANCH AREA

Records: New Residence (BP-69-11753) Residential Remodel (BP-78-23720) Building Lot Determination (BLD-00-003) Research (RES-10-0112)

Documents: Research (RES-10-0112) Research (RES-10-0112) Research (RES-10-0112) Research (RES-10-0112) Research (RES-10-0112)

Style Built/Remodeled Construction Type Improvement Type

Building: 1 2 - 3 STORY 1971/1979

Mountains SINGLE FAM RES IMPROVEMENTS

FIRST FLOOR (ABOVE GROUND) FINISHED AREA 792 sq. ft.

2ND FLOOR AND HIGHER FINISHED AREA 456 sq. ft.

SUBTERRANEAN BASEMENT UNFINISHED AREA 297 sq. ft.

BASEMENT GARAGE AREA 396 sq. ft.

DECK AREA 120 sq. ft.

×

|                                                                                                                                                                                                                                                                                 |               | _                 |           |          |                                     |                                   |                                   | PROPER                            |          |            |               |                                        |                          |                |          | (DAF)    | TAX AREA.         | -         | 2-10-    |
|---------------------------------------------------------------------------------------------------------------------------------------------------------------------------------------------------------------------------------------------------------------------------------|---------------|-------------------|-----------|----------|-------------------------------------|-----------------------------------|-----------------------------------|-----------------------------------|----------|------------|---------------|----------------------------------------|--------------------------|----------------|----------|----------|-------------------|-----------|----------|
| VAA) CLE OR TOWN_                                                                                                                                                                                                                                                               |               |                   |           | (        | AA) PARC                            | EL NO                             | -                                 |                                   | 1        |            | (DAI)         | DULE NO                                |                          |                | -        | - 10417  | HA ANEA.          |           | 1        |
|                                                                                                                                                                                                                                                                                 |               |                   |           | 1.00     | 1501                                | 22.0                              | 00.01                             | 1 1 25                            | CE       | C. SEC. N  |               |                                        | -                        | -              | -        |          | 19.               | -         |          |
| 23-15-72                                                                                                                                                                                                                                                                        | 3096          | 00266             | 01 0      | 182      | 1281                                | 23 0                              | 00 01                             | 0 126                             | -        |            |               |                                        |                          |                | 247 M    |          |                   | -         | 1.0      |
| 1.5 AC N                                                                                                                                                                                                                                                                        | 1/2 S         | W 1/4             | 23-1      | S-72     |                                     |                                   |                                   |                                   | -        | 1          | -             | 100                                    |                          | 1              | a partie |          |                   | States a  |          |
|                                                                                                                                                                                                                                                                                 |               |                   |           |          |                                     |                                   |                                   |                                   | DI       | ST.        |               | -7                                     |                          |                |          |          |                   | -         | 10       |
| 1.400                                                                                                                                                                                                                                                                           | c             |                   |           |          |                                     |                                   |                                   |                                   | E        | _          |               |                                        |                          | - 2            | -        | -        |                   | -         | 1 1      |
|                                                                                                                                                                                                                                                                                 |               |                   | COUN      | TY RO    | 40 9                                | 7-8                               |                                   | ND                                | HA       | TYPE       | (HAB)<br>DOC. |                                        |                          | 1              |          | TA       |                   | the state | terry (  |
|                                                                                                                                                                                                                                                                                 | - some        | -                 |           |          |                                     |                                   | -                                 | 10 3                              | PAG      | E INSTR    | FEE           |                                        | -                        | . /            |          | Int      | T                 |           | -        |
| CARTER                                                                                                                                                                                                                                                                          | JESS C        | 5 & DI            | ELIA M    | 1        |                                     |                                   |                                   |                                   | -        |            | -             | 1.00                                   |                          |                |          |          |                   | A STAL    | -        |
| 7784 RA                                                                                                                                                                                                                                                                         | EIGH          |                   | 12        | - 40     |                                     | 000                               | 0000 :                            | 00000                             | -        |            | -             | 1                                      |                          |                | 100      | 7 WL     |                   |           | 6        |
| WESTMIN                                                                                                                                                                                                                                                                         |               | -                 | CO        | 8003     | 0                                   |                                   |                                   |                                   | -        |            | -             |                                        |                          |                |          | V.       |                   |           |          |
| 78 600 :                                                                                                                                                                                                                                                                        | 11            | 590               | 219       | 0        | 200                                 | 0 :                               | 5300                              | 730                               | 0        |            |               |                                        | LIL                      |                |          | -        |                   |           |          |
|                                                                                                                                                                                                                                                                                 |               | and the           |           |          | 000                                 | P -                               | 9467                              | 1146                              | 7 -      |            |               | -                                      |                          |                |          |          | 1-                |           |          |
| 79 600 :                                                                                                                                                                                                                                                                        | 28            | 840 1             | 344       | 10 8     | 200                                 | Terran and                        | 7401                              | 1140                              |          |            |               |                                        |                          |                |          |          |                   |           |          |
| 1                                                                                                                                                                                                                                                                               |               |                   |           |          |                                     | 00-00                             | 1                                 |                                   |          |            |               |                                        |                          |                |          | -        | A                 |           |          |
| 1112 1217                                                                                                                                                                                                                                                                       | 1             |                   |           | -        |                                     | 00-00                             | 8.0                               |                                   |          |            |               |                                        |                          |                |          | - AT     |                   |           |          |
| 1112 1217                                                                                                                                                                                                                                                                       | 11.40         | 1                 | 12.       | 40:1     | NP                                  |                                   |                                   |                                   | 2-       |            |               | 1                                      |                          |                |          |          |                   |           |          |
|                                                                                                                                                                                                                                                                                 |               |                   |           |          |                                     |                                   |                                   |                                   |          |            |               | 1                                      |                          | A              |          |          |                   |           |          |
|                                                                                                                                                                                                                                                                                 |               |                   |           |          |                                     |                                   |                                   |                                   |          |            |               |                                        |                          |                | 7-8      | 0        |                   |           |          |
|                                                                                                                                                                                                                                                                                 |               |                   |           |          |                                     |                                   |                                   |                                   |          |            |               | The second                             | 1                        | _              |          |          |                   |           | E and    |
| LAND ATTRIBUTES                                                                                                                                                                                                                                                                 |               |                   | A         |          |                                     |                                   | ND VALUE                          |                                   |          | 1446 53    |               |                                        |                          | 1              | INCOME   | APPROACI | н                 |           |          |
| SUBJECT PROPERTY                                                                                                                                                                                                                                                                | (WAA)<br>DATE | (WAB)<br>APPRAISE | ER CONFIR | RICE OC  | (IAA)<br>CUPANCY<br>R/TENANT        | (IAB)<br>MONTHLY                  | (IAC)<br>FURNISHED<br>UNFURNISHED | (IAD)<br>EST. ECONO<br>RENT (UNFU | MIC      | EST. PROPI | RTY           | DATE                                   | GROSS RENT<br>MULTIPLIER | ECONOM<br>RENT |          | DATA F   | REFERENCE         |           | VALUE    |
| (DAH)ZONING                                                                                                                                                                                                                                                                     | -             | -                 | SALL P    | OWNE     | R/ TENANT                           | RENT                              | UNFURNISHED                       | RENT UNFU                         |          | VALUE      |               |                                        |                          |                |          |          |                   |           |          |
| (JAA) USE                                                                                                                                                                                                                                                                       |               |                   |           |          |                                     |                                   |                                   |                                   |          |            |               |                                        |                          |                |          | -        |                   |           |          |
| IMPROVEMENTS<br>JBA Paved Street                                                                                                                                                                                                                                                |               |                   |           |          |                                     |                                   |                                   |                                   |          |            |               |                                        |                          |                | -        |          |                   |           |          |
| JBB Graveled Street                                                                                                                                                                                                                                                             | 1             |                   | _         |          |                                     | -                                 |                                   |                                   |          |            | -             |                                        | -                        |                | -        |          |                   |           |          |
| JBC Unimproved                                                                                                                                                                                                                                                                  |               |                   |           |          |                                     |                                   |                                   |                                   |          |            | _             |                                        |                          |                |          | -        |                   |           | -        |
| JBD Sidewalk<br>JBE Curb & Gutter                                                                                                                                                                                                                                               | (JAB) LAN     | ND CLASS.         |           | _        | LAND VA                             |                                   | CULATION                          | -                                 |          | -          |               |                                        |                          |                | DACH USE |          | RMINATION         |           |          |
| JBE Curb & Gutter                                                                                                                                                                                                                                                               | DATE          | (GAC)             | (GAD)     | BASE     | -                                   |                                   | OCATION OTHE                      | _                                 | BASE UNI |            | LAND          | (WBA)                                  | (WBB                     |                | WBF      |          |                   |           | (WBC)    |
| JBG Alley                                                                                                                                                                                                                                                                       |               | CODE              | SIZE      | UNIT     | SIZE                                | SHAPE L                           | OCATION OTHE                      | IN COMPOSITE                      | TALUL    |            |               | DATE                                   | APPRO                    | ACH            | ACTU     | AL       | LAND/IMP<br>RATIO | PS. C     | ETERMINE |
| UTILITIES                                                                                                                                                                                                                                                                       |               |                   |           |          | -                                   |                                   |                                   |                                   |          |            |               | -                                      | USE                      |                | VALU     |          |                   |           | BY       |
| JCA Public Water                                                                                                                                                                                                                                                                |               |                   |           | -        | -                                   |                                   |                                   |                                   |          |            |               | -                                      |                          |                |          |          |                   |           |          |
|                                                                                                                                                                                                                                                                                 | 1             |                   |           |          | -                                   |                                   |                                   |                                   |          | -          |               | -                                      |                          |                |          |          |                   |           |          |
| JCB Well Water<br>JCC Public Sewer                                                                                                                                                                                                                                              | 1             |                   | _         |          |                                     |                                   |                                   |                                   |          | _          |               |                                        |                          |                |          |          |                   |           |          |
| JCB Well Water<br>JCC Public Sewer<br>JCD Septic System                                                                                                                                                                                                                         | 1             |                   |           |          | 100                                 | ST APPR                           |                                   |                                   |          | 1          |               | -                                      |                          |                |          |          |                   |           |          |
| JCC Public Sewer<br>JCD Septic System<br>JCE Natural Gas                                                                                                                                                                                                                        | -             |                   | N.L.D.    | C        | DST FACTO                           | TIME                              | ADJUS<br>R.C.N.                   |                                   | ADD      |            | UE            |                                        | ACTUAL                   | VALUE          |          | 660      | ASSESSE           | ED VALUE  | E        |
| JCC Public Sewer<br>JCD Septic System<br>JCE Natural Gas<br>JCF Electricity                                                                                                                                                                                                     | DATE          |                   | H.L.D.    | AREA     | %                                   | %                                 |                                   |                                   |          |            | -             | (FAC)<br>YEAR                          | (GAB)<br>LAND            | (FAB)<br>IMPS. | TOTAL    | LAND     | IMPS.             | TOTAL     | ENTERE   |
| JCC Public Sewer<br>JCD Septic System<br>JCE Natural Gas<br>JCF Electricity<br>TOPOGRAPHY                                                                                                                                                                                       | DATE          | R.C.              |           |          |                                     | %                                 |                                   |                                   |          |            | F             | 19 80                                  |                          |                | _        | 310      |                   | a         | 430.8    |
| JCC Public Sewer<br>JCD Septic System<br>JCE Natural Gas<br>JCF Electricity<br>TOPOGRAPHY                                                                                                                                                                                       | DATE          | R.C               |           |          | %                                   | 10                                |                                   |                                   |          | -          |               | 19                                     |                          |                |          | 510      |                   |           |          |
| JCC Public Sewer<br>JCD Septic System<br>JCE Natural Gas<br>JCF Electricity<br>TOPOGRAPHY<br>JDA Level<br>JDB High<br>JDC Steep                                                                                                                                                 | DATE          | R.C               |           |          | %                                   |                                   |                                   |                                   |          | -          |               | -                                      |                          | -              |          |          | -                 |           | -        |
| JCC Public Sewer<br>JCD Septic System<br>JCE Natural Gas<br>JCF Electricity<br>TOPOGRAPHY<br>JDA Level<br>JDB High<br>JDC Steep<br>JDD Low                                                                                                                                      | DATE          | R.C               |           |          | %                                   | %                                 |                                   |                                   |          |            |               |                                        |                          |                |          |          | 1                 | 1         |          |
| JCC Public Sewer<br>JCD Septic System<br>JCE Natural Gas<br>JCF Electricity<br>TOPOGRAPHY<br>JDA Level<br>JDB High<br>JDC Steep<br>JDD Low<br>JDE Sloping                                                                                                                       | DATE          | R.C               |           |          | %                                   | %                                 |                                   |                                   |          |            |               | 19                                     |                          |                |          |          |                   |           | -        |
| JCC Public Sewer<br>JCD Septic System<br>JCE Natural Gas<br>JCF Electricity<br>TOPOGRAPHY<br>JDA Level<br>JDB High<br>JDC Steep<br>JDD Low<br>JDE Sloping<br>JDF Hilly<br>JDG Rock                                                                                              | DATE          |                   |           | -        | %<br>%<br>KET APP                   | ROACH (CO                         | MPARABLE S                        |                                   |          |            |               | 19                                     |                          |                |          |          |                   |           |          |
| JCC Public Sewer<br>JCD Septic System<br>JCE Natural Gas<br>JCF Electricity<br>TOPOGRAPHY<br>JDA Level<br>JDB High<br>JDC Steep<br>JDD Low<br>JDE Sloping<br>JDF Hilly<br>JDG Rock<br>JDH Retaining Wall                                                                        | S/            | ALES              |           | PRICE PA | %<br>%<br>CET APP<br>D TIME         | ROACH (CO                         | MPARABLE S                        | AL CHARACTE                       |          |            |               |                                        |                          |                |          |          |                   |           |          |
| JCC Public Sewer<br>JCD Septic System<br>JCE Natural Gas<br>JCF Electricity<br>TOPOGRAPHY<br>JDA Level<br>JDB High<br>JDC Steep<br>JDD Low<br>JDE Sloping<br>JDF Hilly<br>JDF Rock<br>JDH Retaining Wall<br>SHAPE, ETC.                                                         | S/            |                   |           | -        | %<br>%<br>CET APP<br>D TIME         | ROACH (CO                         | MPARABLE S                        |                                   |          |            | ATED          | 19                                     |                          |                |          |          |                   |           |          |
| JCC Public Sewer<br>JCD Septic System<br>JCE Natural Gas<br>JCF Electricity<br>TOPOGRAPHY<br>JDA Level<br>JDB High<br>JDC Steep<br>JDD Low<br>JDE Sloping<br>JDF Hilly<br>JDF Rock<br>JDH Retaining Wall<br>SHAPE, ETC.<br>JEA Representative<br>JEB Irregular                  | S/            | ALES              |           | PRICE PA | %<br>%<br>CET APP<br>D TIME         | ROACH (CO                         | MPARABLE S                        | AL CHARACTE                       |          |            |               | 19<br>19                               |                          |                |          |          |                   |           |          |
| JCC Public Sewer<br>JCD Septic System<br>JCE Natural Gas<br>JCF Electricity<br>TOPOGRAPHY<br>JDA Level<br>JDB High<br>JDC Steep<br>JDD Low<br>JDE Sloping<br>JDF Hilly<br>JDG Rock<br>JDH Retaining Wall<br>SHAPE,ETC.<br>JEA Representative<br>JEB Irregular<br>JEC Cul-De-Sac | S/            | ALES              |           | PRICE PA | %<br>%<br>CET APP<br>D TIME         | ROACH (CO                         | MPARABLE S                        | AL CHARACTE                       |          |            |               | 19<br>19<br>19<br>19                   | but                      |                |          |          |                   |           |          |
| JCC Public Sewer<br>JCD Septic System<br>JCE Natural Gas<br>JCF Electricity<br>TOPOGRAPHY<br>JDA Level<br>JDB High<br>JDC Steep<br>JDD Low<br>JDE Sloping<br>JDF Hilly<br>JDG Rock<br>JDH Retaining Wall<br>SHAPE, ETC.<br>JEA Representative<br>JEB Irregular                  | S/            | ALES              | OF SALE   | PRICE PA | %<br>%<br>(ET APP<br>D TIME<br>ADJ. | %<br>ROACH (CO<br>LOCATIO<br>ADJ. | MPARABLE S<br>N PHYSIC<br>(OT     | AL CHARACTE                       | NTS)     | VA         | LUE           | 19<br>19<br>19<br>19<br>19<br>Reviewed |                          |                |          |          |                   |           |          |