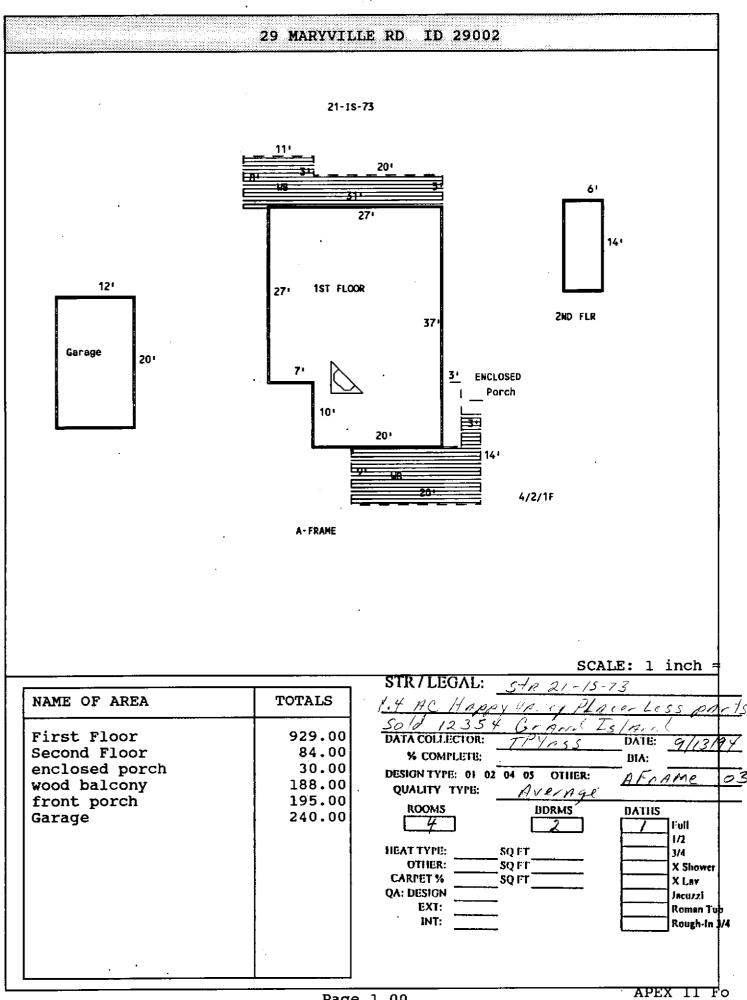

Mountains SINGLE FAM RES IMPROVEMENTS

- FIRST FLOOR (ABOVE GROUND) FINISHED AREA 1584 sq. ft.
- SUBTERRANEAN BASEMENT UNFINISHED AREA 660 sq. ft.
  - DETACHED GARAGE 720 sq. ft.
- LOFT (ACCESS BY LADDER, PULLDOWN STAIRS) AREA 280 sq. ft.
  - DECK AREA 240 sq. ft.