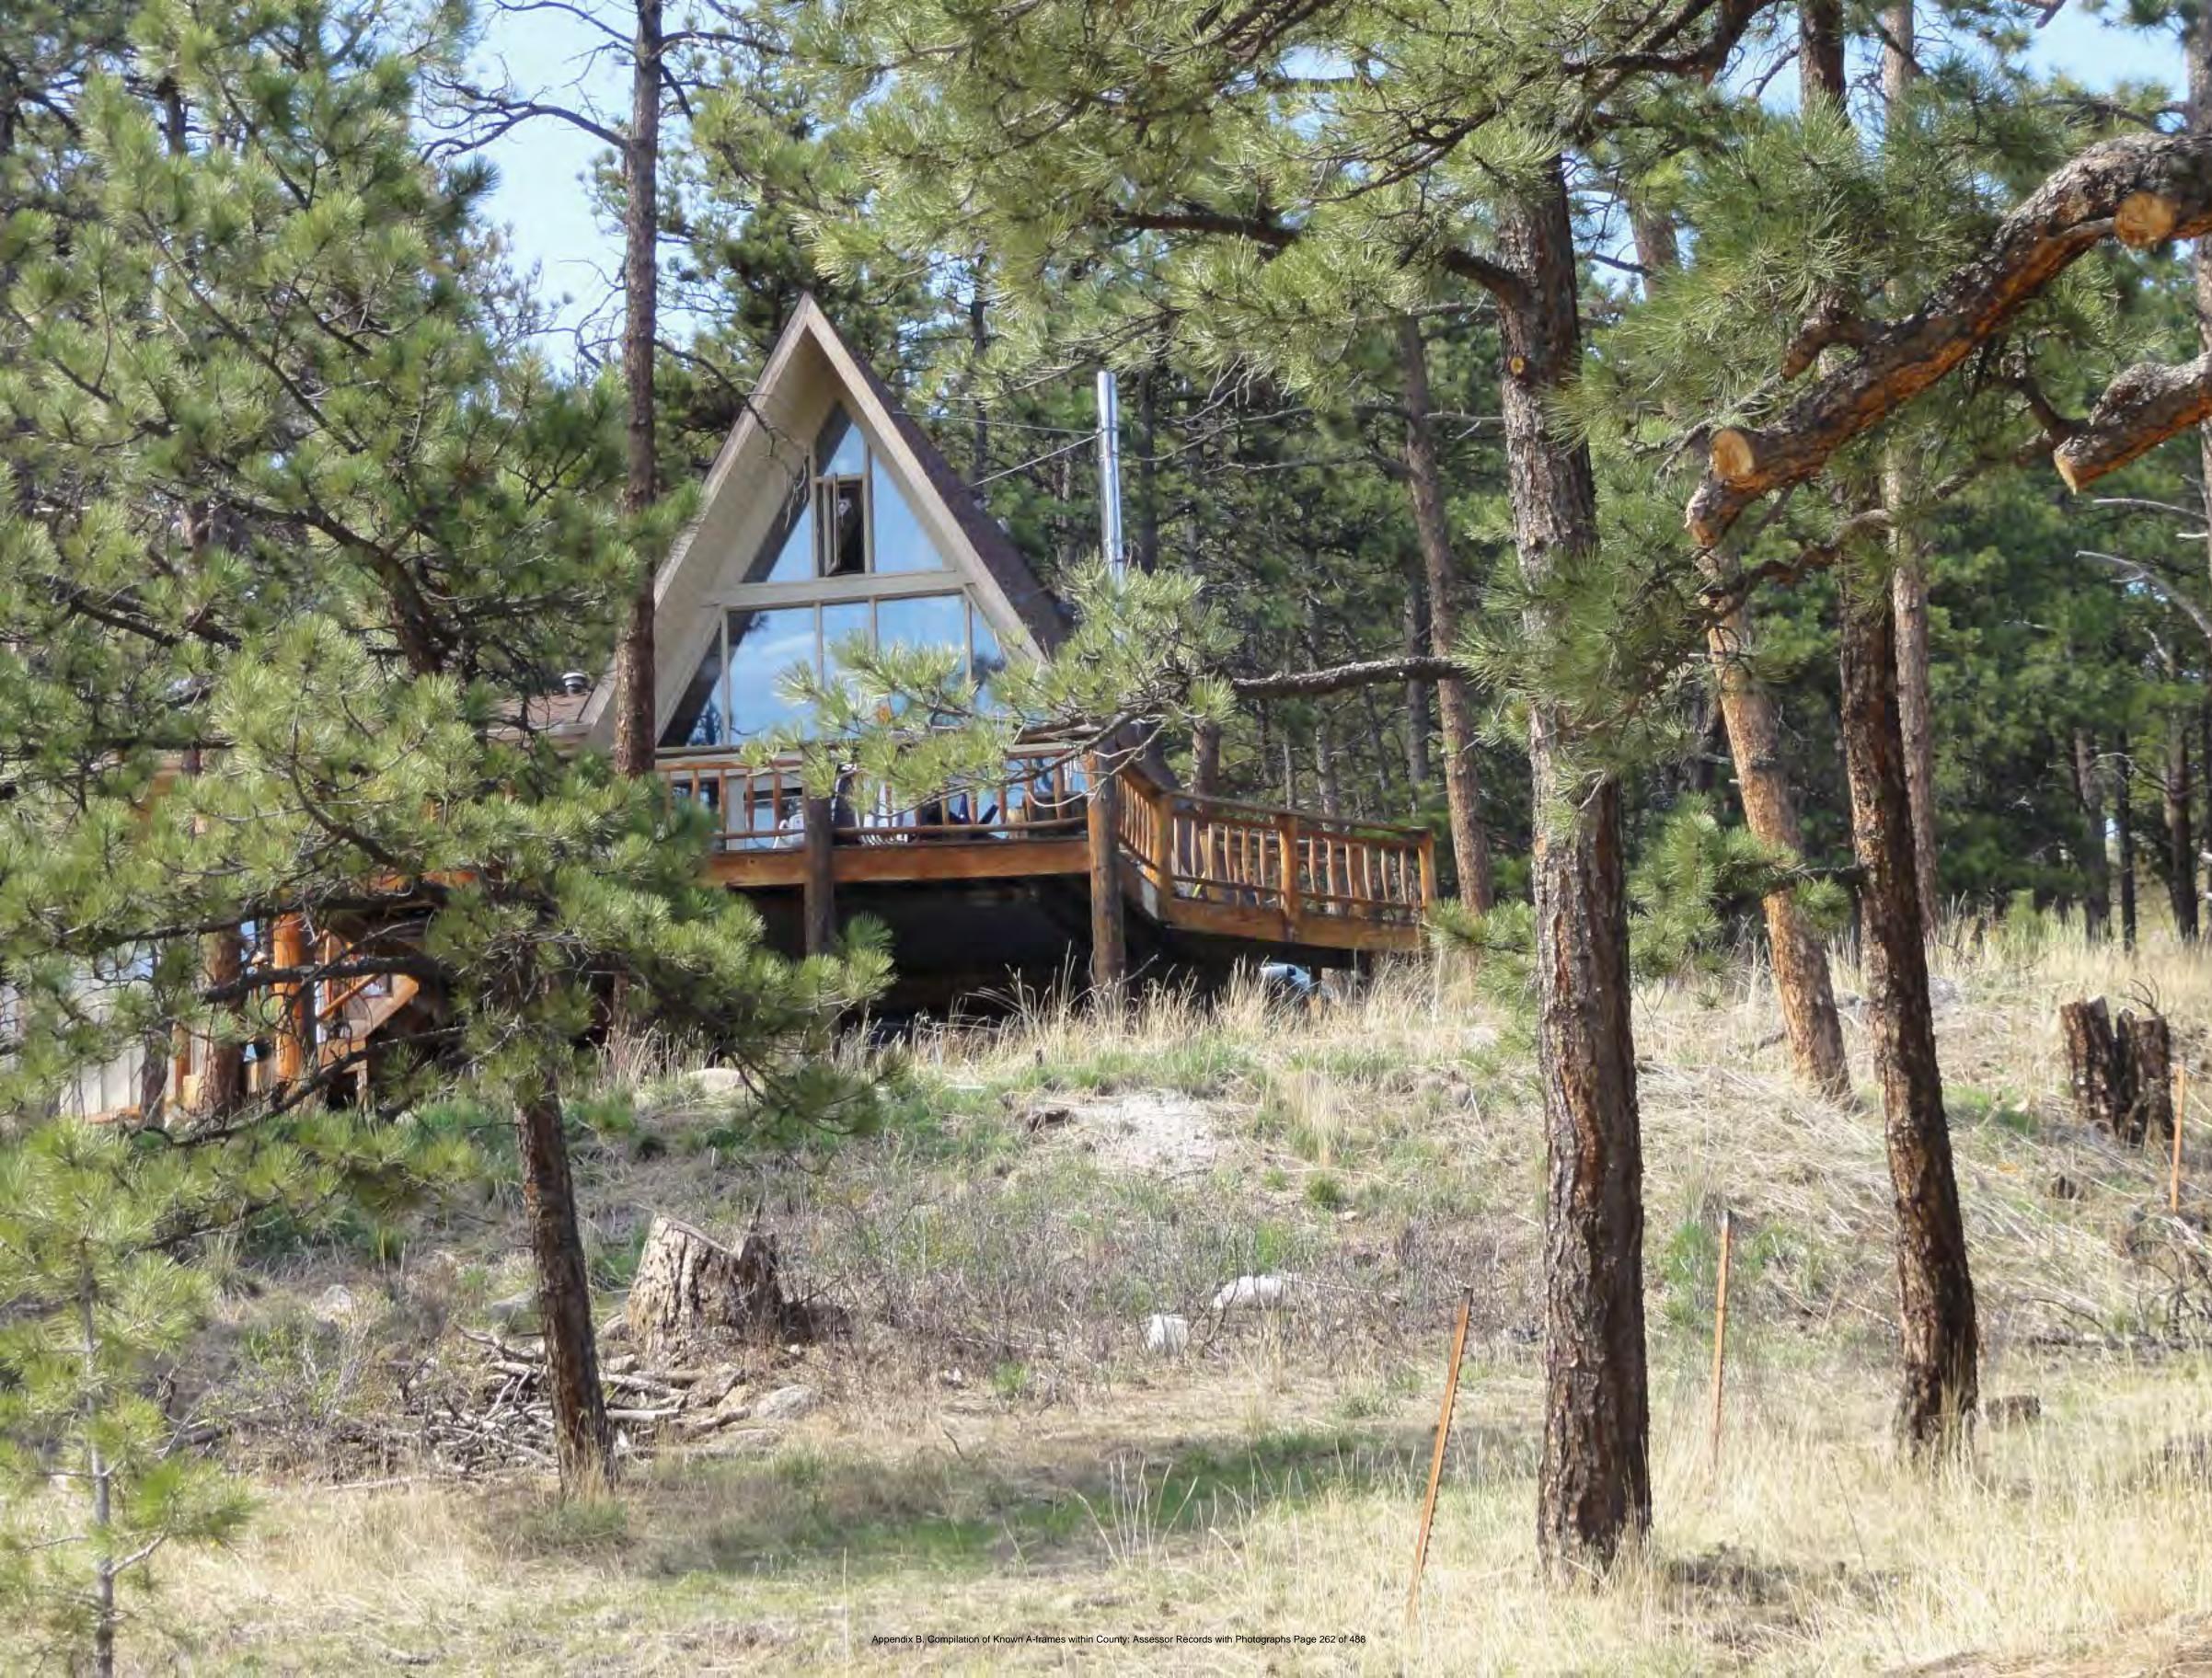

Account Number: R0026590

### Address: 1650 LAZY Z RD UNINCORPORATED, 80466

Parcel: 158122000104

### Location: T1S - R72 W - S22 : TR, NBR 910 WALKER RANCH AREA

Records: Accessory Agricultural Building (BP-83-0614) New Residence (BP-81-0687) Residential Accessory Building (BP-81-0688) Residential Addition (BP-02-1267) Research (RES-10-0112)

Documents: Research (RES-10-0112) Research (RES-10-0112) Research (RES-10-0112) Research (RES-10-0112) Research (RES-10-0112) Research (RES-10-0112)

Style Building: 1 A-FRAME Built/Remodeled 1983/None Construction Type Improvement Type

Mountains SINGLE FAM RES IMPROVEMENTS

- FIRST FLOOR (ABOVE GROUND) FINISHED AREA 1584 sq. ft.
- SUBTERRANEAN BASEMENT UNFINISHED AREA 660 sq. ft.
  - DETACHED GARAGE 720 sq. ft.
- LOFT (ACCESS BY LADDER, PULLDOWN STAIRS) AREA 280 sq. ft.
  - DECK AREA 240 sq. ft.