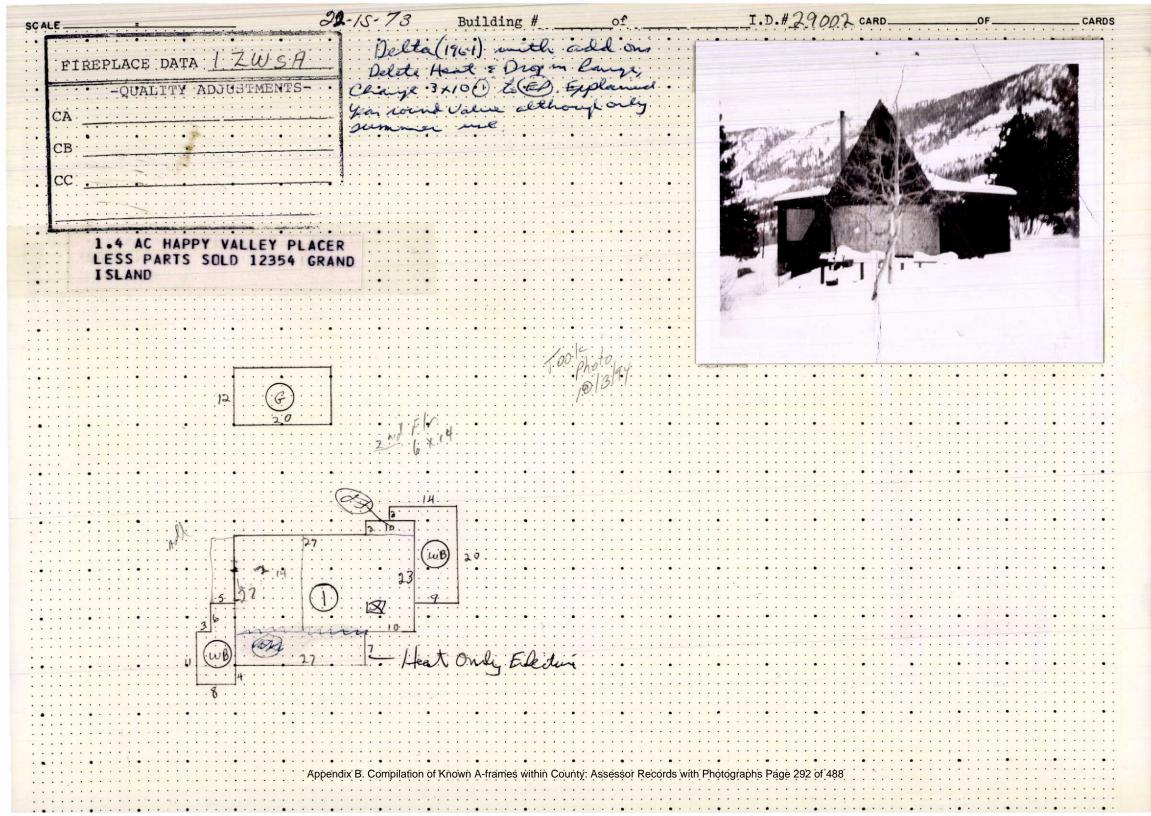

262)

Documents:

| Style               | Built/Remodeled | Construction Type | Improvement Type          |             |
|---------------------|-----------------|-------------------|---------------------------|-------------|
| Building: 1 A-FRAME | 1963/1982       | Mountains         | SINGLE FAM RES IMPROVEMEN | ITS         |
|                     | FIR             | ST FLOOR (ABC     | VE GROUND) FINISHED AREA  | 929 sq. ft. |
|                     |                 | 2ND FLOOR         | AND HIGHER FINISHED AREA  | 84 sq. ft.  |
|                     |                 |                   | DETACHED GARAGE           | 240 sq. ft. |
|                     |                 |                   | DECK AREA                 | 383 sq. ft. |

ENCLOSED PORCH AREA 30 sq. ft.

×

# 29 Maryville





#### SUPPLEMENTAL PROPERTY APPRAISAL RECORD I.D.#

| ADDRESS                               |          |            |          | ,                   |                                       |               |              |                                       | PARCEL       |                         |             |               |                                       |                                        |
|---------------------------------------|----------|------------|----------|---------------------|---------------------------------------|---------------|--------------|---------------------------------------|--------------|-------------------------|-------------|---------------|---------------------------------------|----------------------------------------|
| CITY OR<br>Town<br>Dw