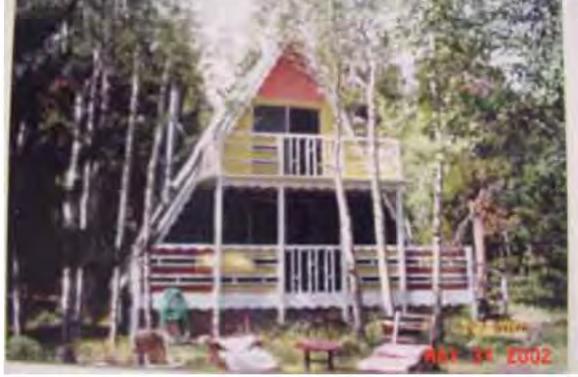

### Address: 1650 LAZY Z RD UNINCORPORATED, 80466

Parcel: 158122000104

### Location: T1S - R72 W - S22 : TR, NBR 910 WALKER RANCH AREA

Records: Accessory Agricultural Building (BP-83-0614) New Residence (BP-81-0687) Residential Accessory Building (BP-81-0688) Residential Addition (BP-02-1267) Research (RES-10-0112)

Documents: Research (RES-10-0112) Research (RES-10-0112) Research (RES-10-0112) Research (RES-10-0112) Research (RES-10-0112) Research (RES-10-0112)

Style Building: 1 A-FRAME Built/Remodeled 1983/None Construction Type Improvement Type

Mountains SINGLE FAM RES IMPROVEMENTS

- FIRST FLOOR (ABOVE GROUND) FINISHED AREA 1584 sq. ft.
- SUBTERRANEAN BASEMENT UNFINISHED AREA 660 sq. ft.
  - DETACHED GARAGE 720 sq. ft.
- LOFT (ACCESS BY LADDER, PULLDOWN STAIRS) AREA 280 sq. ft.
  - DECK AREA 240 sq. ft.