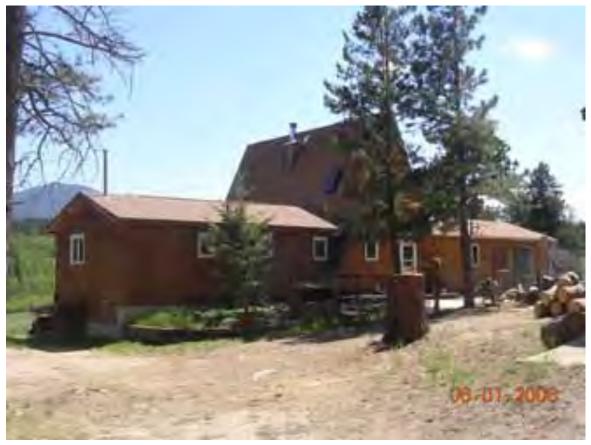

Documents: Research (RES-10-0112) Research (RES-10-0112) Research (RES-10-0112) Research (RES-10-0112) Research (RES-10-0112) Research (RES-10-0112)

Style Building: 1 A-FRAME Built/Remodeled 1983/None Construction Type Improvement Type

Mountains SINGLE FAM RES IMPROVEMENTS

- FIRST FLOOR (ABOVE GROUND) FINISHED AREA 1584 sq. ft.
- SUBTERRANEAN BASEMENT UNFINISHED AREA 660 sq. ft.
  - DETACHED GARAGE 720 sq. ft.
- LOFT (ACCESS BY LADDER, PULLDOWN STAIRS) AREA 280 sq. ft.
  - DECK AREA 240 sq. ft.