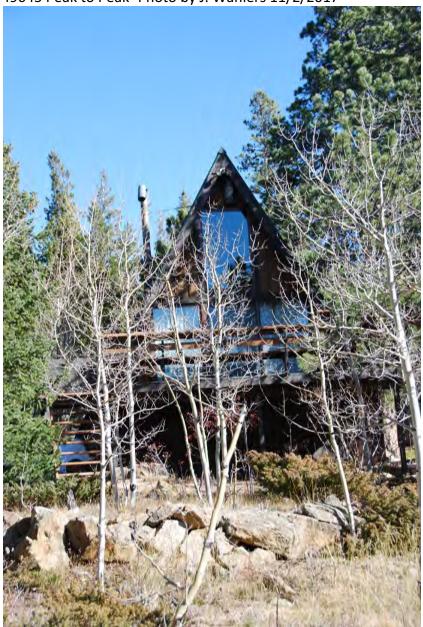

Boulder County

A-Frame Report Land Use Department Courthouse Annex 2045 13th St. - 13th & Spruce Streets P.O. Box 471 Boulder Colorado 80306-0471 www.bouldercounty.org Planning 303-441-3930 Building 303-441-3925

Account Number: R0026590

### Address: 1650 LAZY Z RD UNINCORPORATED, 80466

Parcel: 158122000104

### Location: T1S - R72 W - S22 : TR, NBR 910 WALKER RANCH AREA

Records: Accessory Agricultural Building (BP-83-0614) New Residence (BP-81-0687) Residential Accessory Building (BP-81-0688) Residential Addition (BP-02-1267) Research (RES-10-0112)

Documents: Research (RES-10-0112) Research (RES-10-0112) Research (RES-10-0112) Research (RES-10-0112) Research (RES-10-0112) Research (RES-10-0112)

Style Building: 1 A-FRAME Built/Remodeled 1983/None Construction Type Improvement Type

Mountains SINGLE FAM RES IMPROVEMENTS

- FIRST FLOOR (ABOVE GROUND) FINISHED AREA 1584 sq. ft.
- SUBTERRANEAN BASEMENT UNFINISHED AREA 660 sq. ft.
  - DETACHED GARAGE 720 sq. ft.
- LOFT (ACCESS BY LADDER, PULLDOWN STAIRS) AREA 280 sq. ft.
  - DECK AREA 240 sq. ft.