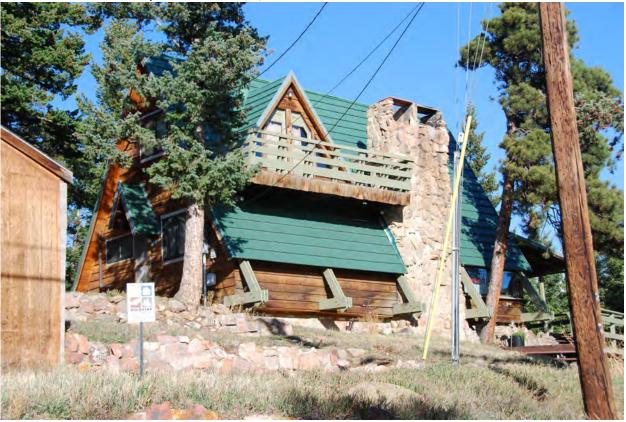

### Address: 1650 LAZY Z RD UNINCORPORATED, 80466

Parcel: 158122000104

### Location: T1S - R72 W - S22 : TR, NBR 910 WALKER RANCH AREA

Records: Accessory Agricultural Building (BP-83-0614) New Residence (BP-81-0687) Residential Accessory Building (BP-81-0688) Residential Addition (BP-02-1267) Research (RES-10-0112)

Documents: Research (RES-10-0112) Research (RES-10-0112) Research (RES-10-0112) Research (RES-10-0112) Research (RES-10-0112) Research (RES-10-0112)

Style Building: 1 A-FRAME Built/Remodeled 1983/None Construction Type Improvement Type

Mountains SINGLE FAM RES IMPROVEMENTS

- FIRST FLOOR (ABOVE GROUND) FINISHED AREA 1584 sq. ft.
- SUBTERRANEAN BASEMENT UNFINISHED AREA 660 sq. ft.
  - DETACHED GARAGE 720 sq. ft.
- LOFT (ACCESS BY LADDER, PULLDOWN STAIRS) AREA 280 sq. ft.
  - DECK AREA 240 sq. ft.