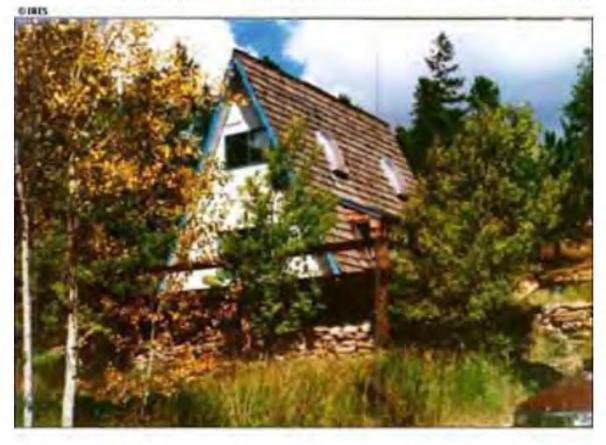

### Address: 1650 LAZY Z RD UNINCORPORATED, 80466

Parcel: 158122000104

### Location: T1S - R72 W - S22 : TR, NBR 910 WALKER RANCH AREA

Records: Accessory Agricultural Building (BP-83-0614) New Residence (BP-81-0687) Residential Accessory Building (BP-81-0688) Residential Addition (BP-02-1267) Research (RES-10-0112)

Documents: Research (RES-10-0112) Research (RES-10-0112) Research (RES-10-0112) Research (RES-10-0112) Research (RES-10-0112) Research (RES-10-0112)

Style Building: 1 A-FRAME Built/Remodeled 1983/None Construction Type Improvement Type

Mountains SINGLE FAM RES IMPROVEMENTS

- FIRST FLOOR (ABOVE GROUND) FINISHED AREA 1584 sq. ft.
- SUBTERRANEAN BASEMENT UNFINISHED AREA 660 sq. ft.
  - DETACHED GARAGE 720 sq. ft.
- LOFT (ACCESS BY LADDER, PULLDOWN STAIRS) AREA 280 sq. ft.
  - DECK AREA 240 sq. ft.