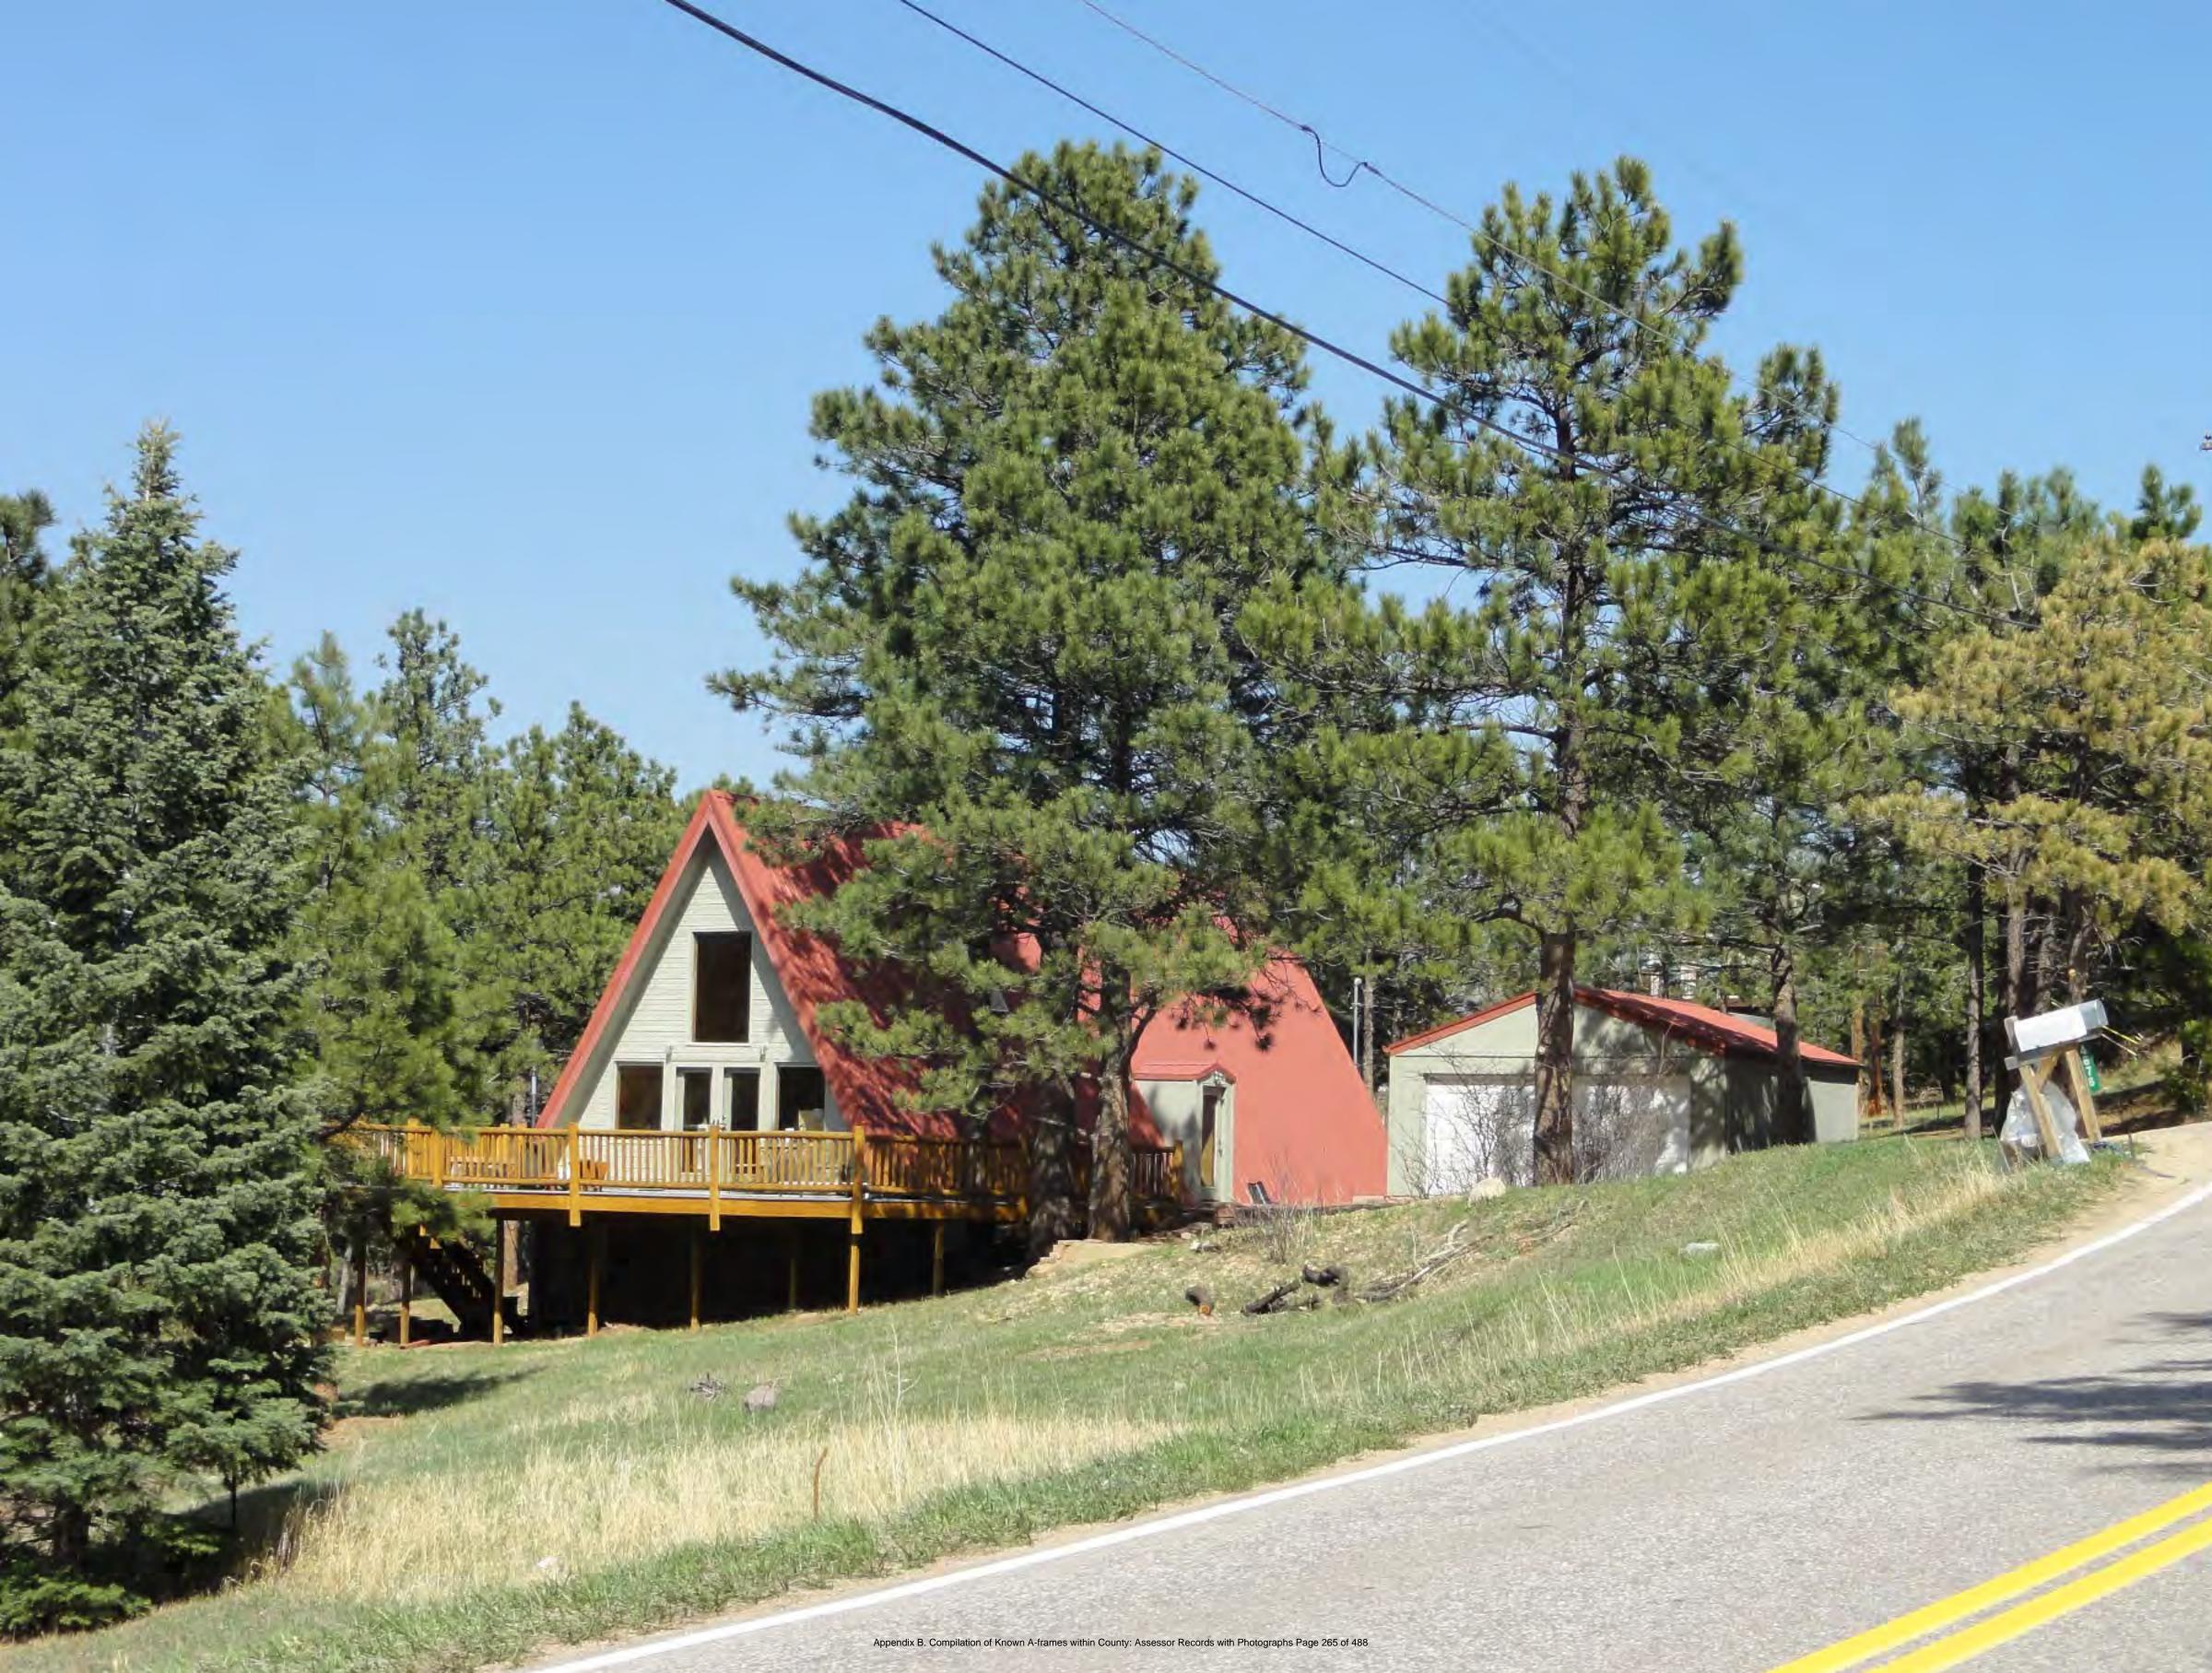

odel (BP-96-1332) Residential Accessory Building (BP-96-1358) Residential Remodel (BP-98-1180)

Documents: Microfiche Card (BP-74-18786) Microfiche Card (BP-84-1252)

Microfiche Card (BP-85-0375) Microfiche Card (BP-88-0746) Microfiche Card (BP-88-0746) Microfiche Card (BP-88-1229) No Description (BP-91-1529) No Description (BP-96-1332) No Description (BP-96-1358) Blank (BP-98-1180)

 Style
 Built/Remodeled
 Construction Type
 Improvement Type

 Building: 1 A-FRAME
 1974/None
 Mountains
 SINGLE FAM RES IMPROVEMENTS

- FIRST FLOOR (ABOVE GROUND) FINISHED AREA 1200 sq. ft.
  - 2ND FLOOR AND HIGHER FINISHED AREA 656 sq. ft.
    - WALK-OUT BASEMENT FINISHED AREA 600 sq. ft.
      - DETACHED GARAGE 440 sq. ft.
      - GARAGE W/ FINISHED WALLS AREA 440 sq. ft.
        - DECK AREA 160 sq. ft.







### A-Frame Report Land Use Department Courthouse Annex 2045 13th St. - 13th & Spruce Streets P.O. Box 471 Boulder Colorado 80306-0471 www.bouldercounty.org Planning 303-441-3930 Building 303-441-3925

Account Number: R0031291

# Address: 0 LEFTHAND CANYON DR UNINCORPORATED, 80455

Parcel: 145908000005

### Location: T1N - R72 W - S08 : TR, NBR 930 WARD AREA

Records: Building Lot Determination (BLD-14-0030)

1

### Documents: Determination Letter (BLD-14-0030) Application Materials (BLD-14-0030)

Style Built/Remodeled Construction Type Improvement Type

Building:

×

sq. ft.



ColoProperty.com®



A-Frame Report Land Use Department Courthouse Annex 2045 13th St. - 13th & Spruce Streets P.O. Box 471 Boulder Colorado 80306-0471 www.bouldercounty.org Planning 303-441-3930 Building 303-4