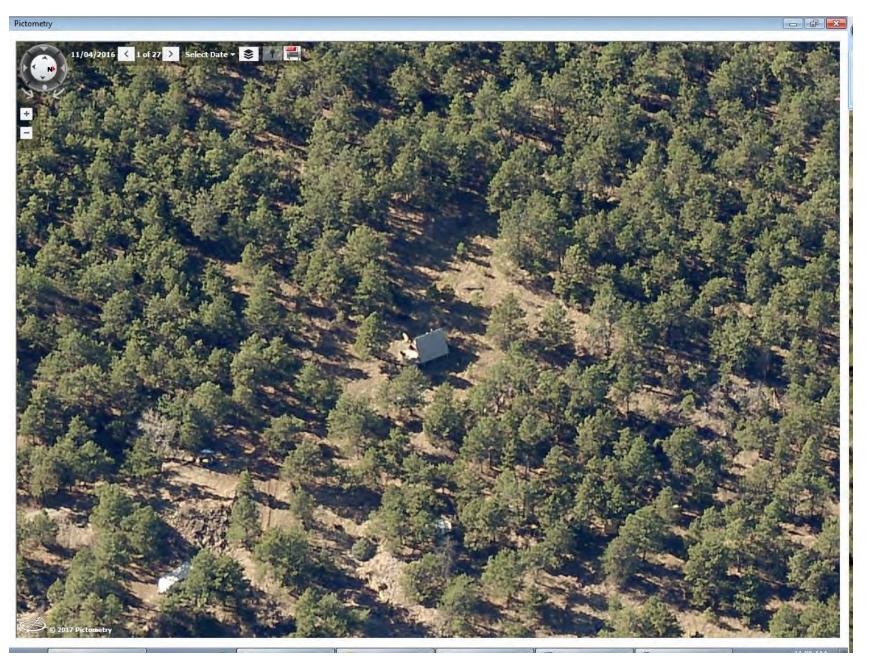

Documents: Research (RES-10-0112) Research (RES-10-0112) Research (RES-10-0112) Research (RES-10-0112) Research (RES-10-0112) Research (RES-10-0112)

Style Building: 1 A-FRAME Built/Remodeled 1983/None Construction Type Improvement Type

Mountains SINGLE FAM RES IMPROVEMENTS

- FIRST FLOOR (ABOVE GROUND) FINISHED AREA 1584 sq. ft.
- SUBTERRANEAN BASEMENT UNFINISHED AREA 660 sq. ft.
  - DETACHED GARAGE 720 sq. ft.
- LOFT (ACCESS BY LADDER, PULLDOWN STAIRS) AREA 280 sq. ft.
  - DECK AREA 240 sq. ft.