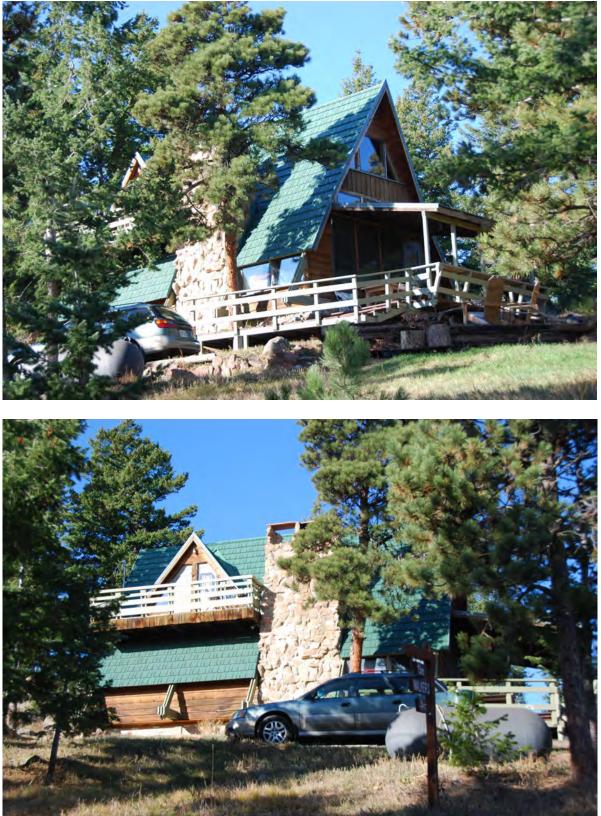

### Address: 1650 LAZY Z RD UNINCORPORATED, 80466

Parcel: 158122000104

### Location: T1S - R72 W - S22 : TR, NBR 910 WALKER RANCH AREA

Records: Accessory Agricultural Building (BP-83-0614) New Residence (BP-81-0687) Residential Accessory Building (BP-81-0688) Residential Addition (BP-02-1267) Research (RES-10-0112)

Documents: Research (RES-10-0112) Research (RES-10-0112) Research (RES-10-0112) Research (RES-10-0112) Research (RES-10-0112) Research (RES-10-0112)

Style Building: 1 A-FRAME Built/Remodeled 1983/None Construction Type Improvement Type

Mountains SINGLE FAM RES IMPROVEMENTS

- FIRST FLOOR (ABOVE GROUND) FINISHED AREA 1584 sq. ft.
- SUBTERRANEAN BASEMENT UNFINISHED AREA 660 sq. ft.
  - DETACHED GARAGE 720 sq. ft.
- LOFT (ACCESS BY LADDER, PULLDOWN STAIRS) AREA 280 sq. ft.
  - DECK AREA 240 sq. ft.