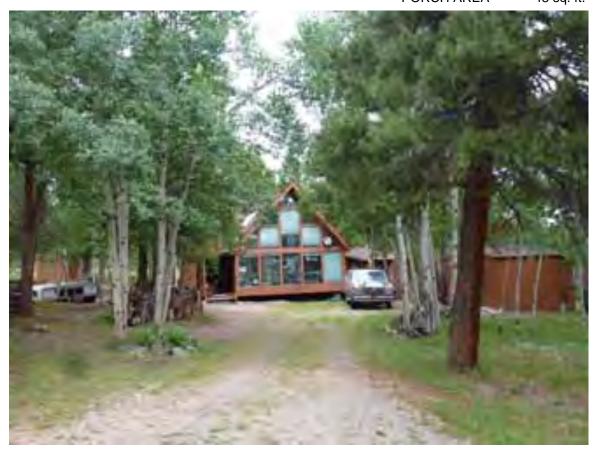

### Address: 1650 LAZY Z RD UNINCORPORATED, 80466

Parcel: 158122000104

### Location: T1S - R72 W - S22 : TR, NBR 910 WALKER RANCH AREA

Records: Accessory Agricultural Building (BP-83-0614) New Residence (BP-81-0687) Residential Accessory Building (BP-81-0688) Residential Addition (BP-02-1267) Research (RES-10-0112)

Documents: Research (RES-10-0112) Research (RES-10-0112) Research (RES-10-0112) Research (RES-10-0112) Research (RES-10-0112) Research (RES-10-0112)

Style Building: 1 A-FRAME Built/Remodeled 1983/None Construction Type Improvement Type

Mountains SINGLE FAM RES IMPROVEMENTS

- FIRST FLOOR (ABOVE GROUND) FINISHED AREA 1584 sq. ft.
- SUBTERRANEAN BASEMENT UNFINISHED AREA 660 sq. ft.
  - DETACHED GARAGE 720 sq. ft.
- LOFT (ACCESS BY LADDER, PULLDOWN STAIRS) AREA 280 sq. ft.
  - DECK AREA 240 sq. ft.