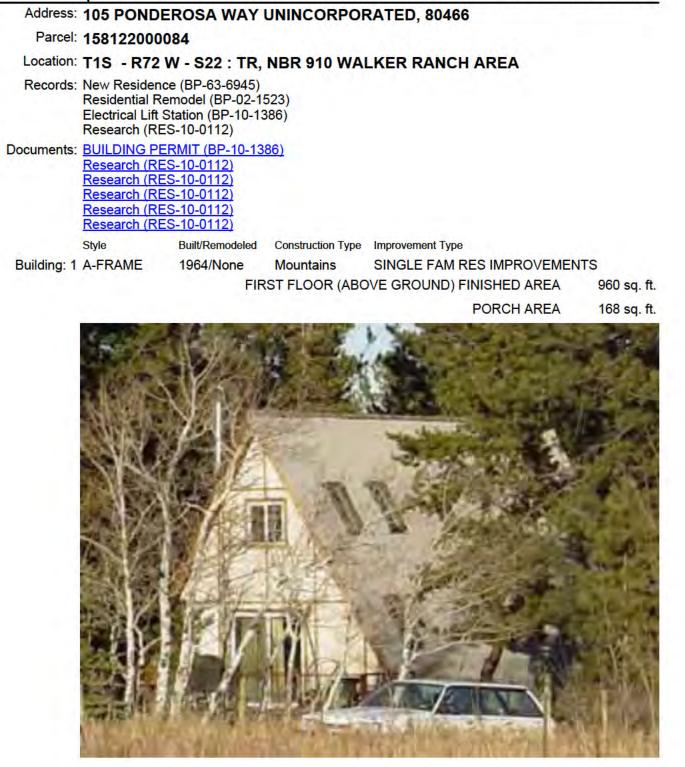

### Address: 1650 LAZY Z RD UNINCORPORATED, 80466

Parcel: 158122000104

### Location: T1S - R72 W - S22 : TR, NBR 910 WALKER RANCH AREA

Records: Accessory Agricultural Building (BP-83-0614) New Residence (BP-81-0687) Residential Accessory Building (BP-81-0688) Residential Addition (BP-02-1267) Research (RES-10-0112)

Documents: Research (RES-10-0112) Research (RES-10-0112) Research (RES-10-0112) Research (RES-10-0112) Research (RES-10-0112) Research (RES-10-0112)

Style Building: 1 A-FRAME Built/Remodeled 1983/None Construction Type Improvement Type

Mountains SINGLE FAM RES IMPROVEMENTS

- FIRST FLOOR (ABOVE GROUND) FINISHED AREA 1584 sq. ft.
- SUBTERRANEAN BASEMENT UNFINISHED AREA 660 sq. ft.
  - DETACHED GARAGE 720 sq. ft.
- LOFT (ACCESS BY LADDER, PULLDOWN STAIRS) AREA 280 sq. ft.
  - DECK AREA 240 sq. ft.