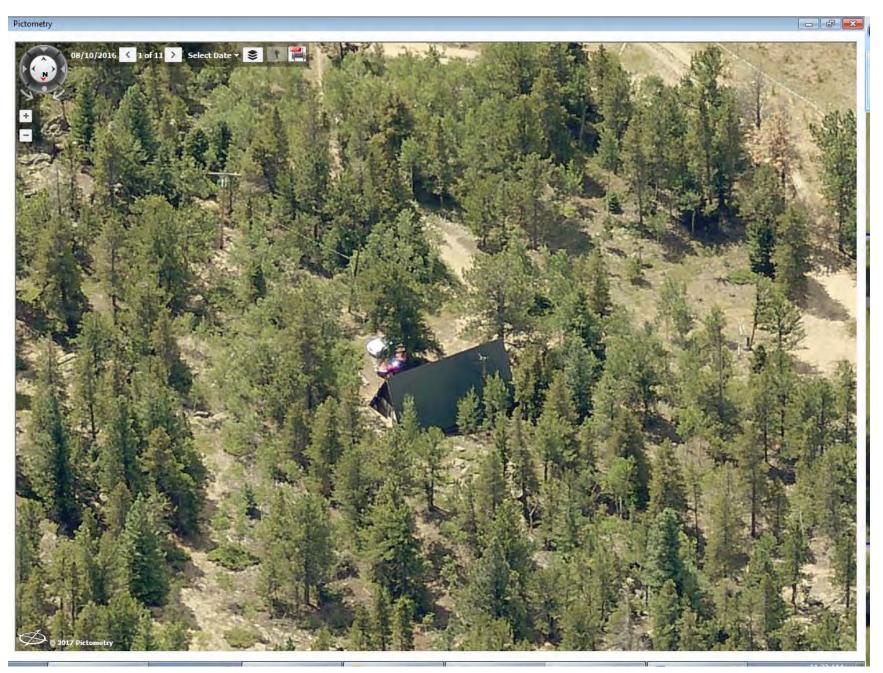

### Address: 1650 LAZY Z RD UNINCORPORATED, 80466

Parcel: 158122000104

### Location: T1S - R72 W - S22 : TR, NBR 910 WALKER RANCH AREA

Records: Accessory Agricultural Building (BP-83-0614) New Residence (BP-81-0687) Residential Accessory Building (BP-81-0688) Residential Addition (BP-02-1267) Research (RES-10-0112)

Documents: Research (RES-10-0112) Research (RES-10-0112) Research (RES-10-0112) Research (RES-10-0112) Research (RES-10-0112) Research (RES-10-0112)

Style Building: 1 A-FRAME Built/Remodeled 1983/None Construction Type Improvement Type

Mountains SINGLE FAM RES IMPROVEMENTS

- FIRST FLOOR (ABOVE GROUND) FINISHED AREA 1584 sq. ft.
- SUBTERRANEAN BASEMENT UNFINISHED AREA 660 sq. ft.
  - DETACHED GARAGE 720 sq. ft.
- LOFT (ACCESS BY LADDER, PULLDOWN STAIRS) AREA 280 sq. ft.
  - DECK AREA 240 sq. ft.