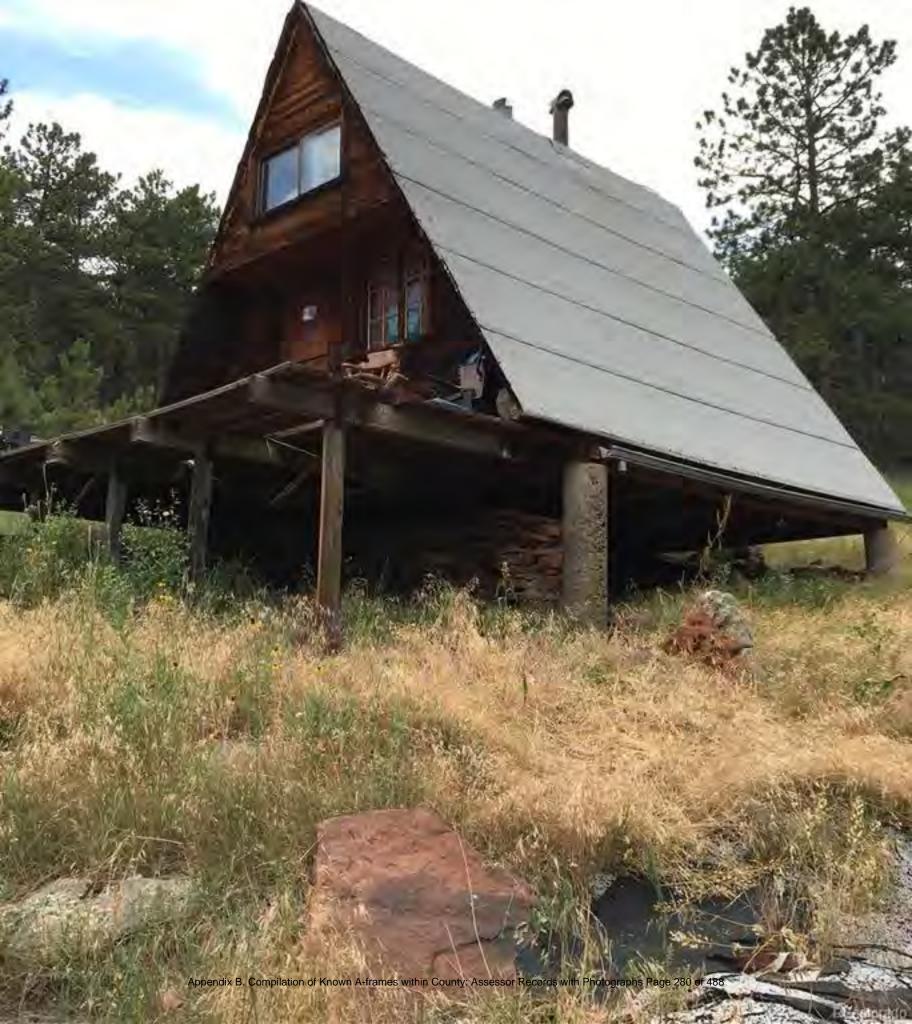

Documents: Research (RES-10-0112) Research (RES-10-0112) Research (RES-10-0112) Research (RES-10-0112) Research (RES-10-0112) Research (RES-10-0112)

Style Building: 1 A-FRAME Built/Remodeled 1983/None Construction Type Improvement Type

Mountains SINGLE FAM RES IMPROVEMENTS

- FIRST FLOOR (ABOVE GROUND) FINISHED AREA 1584 sq. ft.
- SUBTERRANEAN BASEMENT UNFINISHED AREA 660 sq. ft.
  - DETACHED GARAGE 720 sq. ft.
- LOFT (ACCESS BY LADDER, PULLDOWN STAIRS) AREA 280 sq. ft.
  - DECK AREA 240 sq. ft.