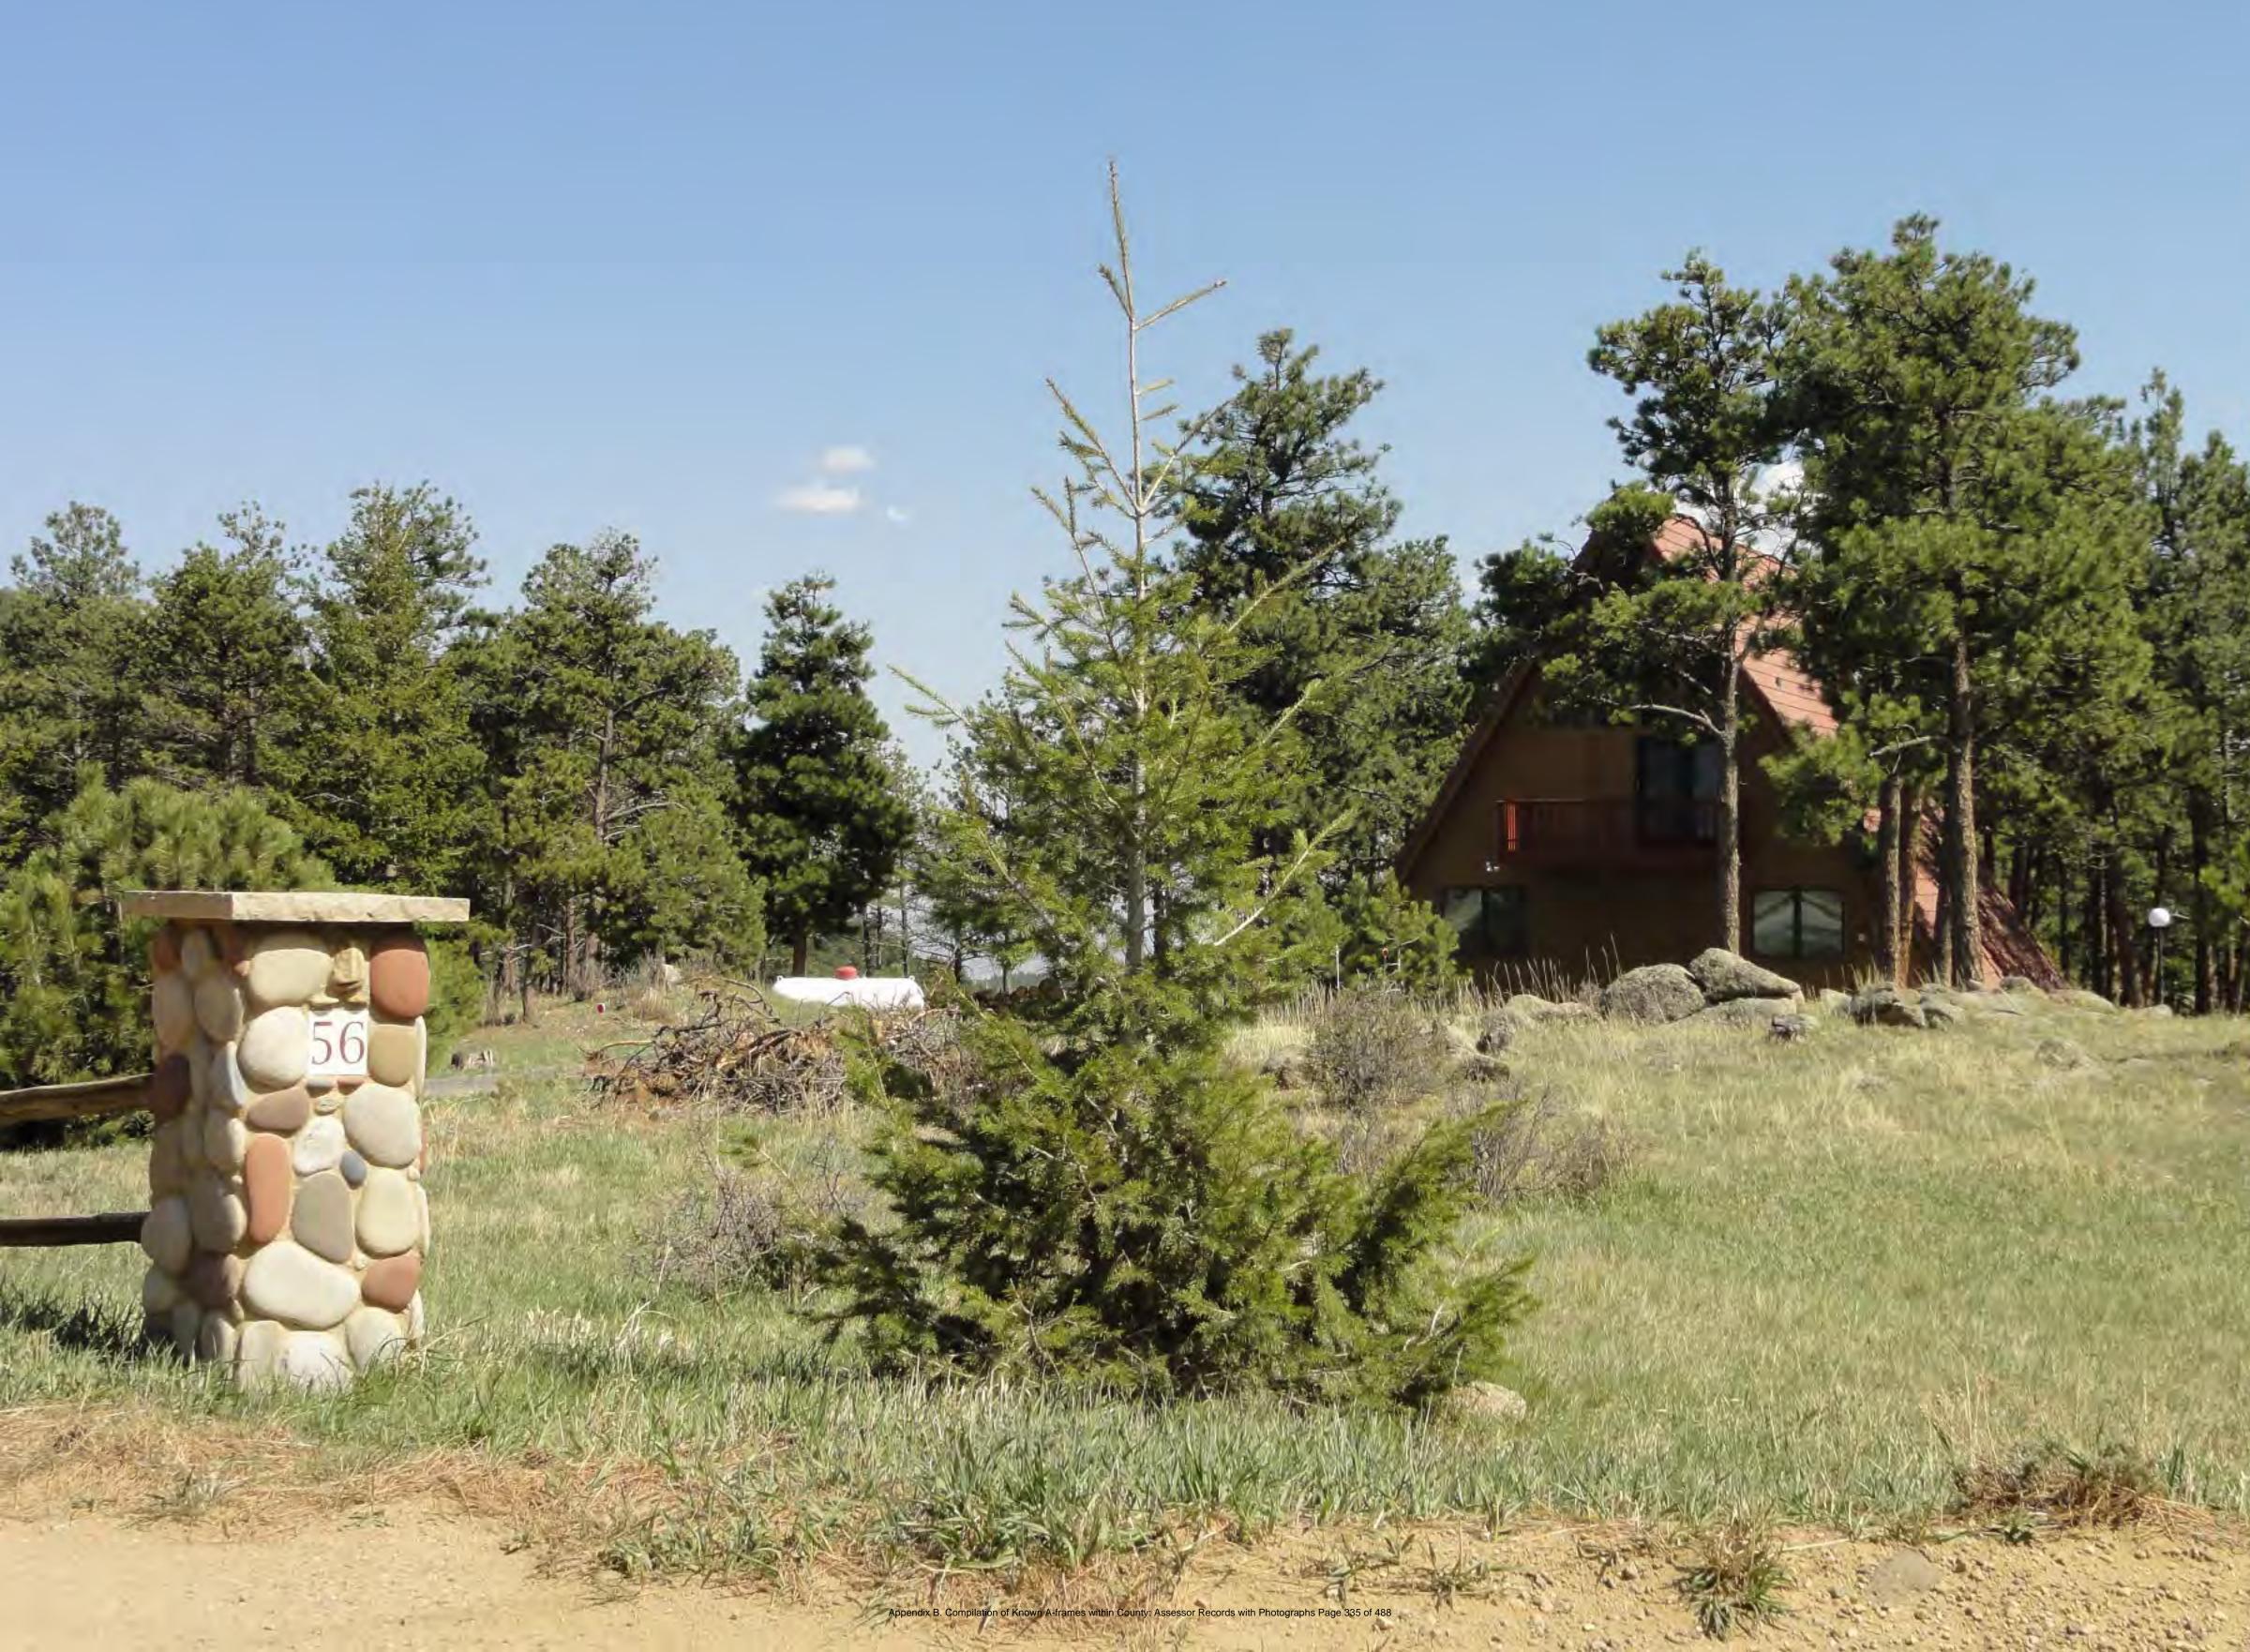

### Address: 1650 LAZY Z RD UNINCORPORATED, 80466

Parcel: 158122000104

### Location: T1S - R72 W - S22 : TR, NBR 910 WALKER RANCH AREA

Records: Accessory Agricultural Building (BP-83-0614) New Residence (BP-81-0687) Residential Accessory Building (BP-81-0688) Residential Addition (BP-02-1267) Research (RES-10-0112)

Documents: Research (RES-10-0112) Research (RES-10-0112) Research (RES-10-0112) Research (RES-10-0112) Research (RES-10-0112) Research (RES-10-0112)

Style Building: 1 A-FRAME Built/Remodeled 1983/None Construction Type Improvement Type

Mountains SINGLE FAM RES IMPROVEMENTS

- FIRST FLOOR (ABOVE GROUND) FINISHED AREA 1584 sq. ft.
- SUBTERRANEAN BASEMENT UNFINISHED AREA 660 sq. ft.
  - DETACHED GARAGE 720 sq. ft.
- LOFT (ACCESS BY LADDER, PULLDOWN STAIRS) AREA 280 sq. ft.
  - DECK AREA 240 sq. ft.