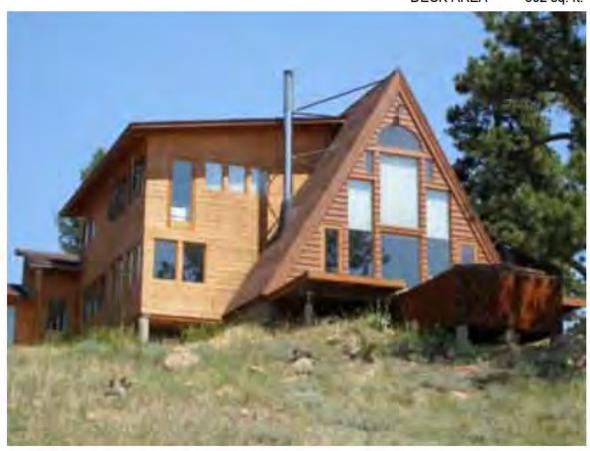

Wood or Steel

Studs in

Building: 1 WORSHIP 1965/None Bearing Walls SPEC.PURPOSE-IMPROVEMENTS

WORSHIP 4276 sq. ft.

Account Number: R0085192

Images were not always available from the Boulder County Assessor. Where Images were not available, a red "X" appears, as indicated above. In instances where images were not available, efforts were made to obtain images by other means, including Google Streetview, county aerial imagery and county oblique aerial imagery.