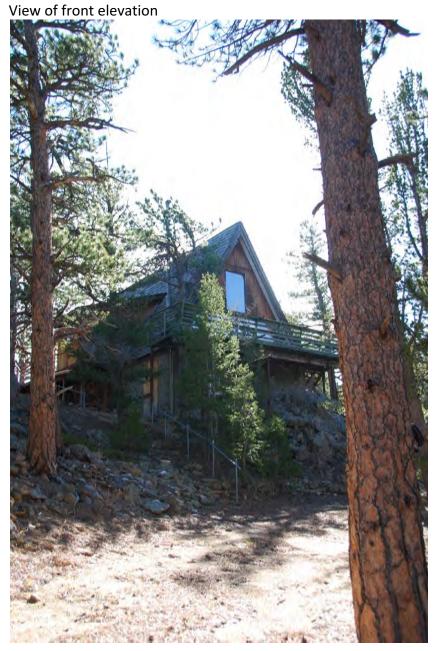

Style Built/Remodeled Construction Type Improvement Type

Building: 1 A-FRAME 1964/None Mountains SINGLE FAM RES IMPROVEMENTS

FIRST FLOOR (ABOVE GROUND) FINISHED AREA 840 sq. ft.

LOFT (ACCESS BY LADDER, PULLDOWN STAIRS) AREA 300 sq. ft.

DECK AREA 72 sq. ft.

71 Beaver Creek Photo by J. Wahlers 11/2/2017

71 Beaver Creek Photo by J. Wahlers 11/2/2017

Land Use Department
Courthouse Annex
2045 13th St. - 13th & Spruce Streets
P.O. Box 471 Boulder Colorado 80306-0471
www.bouldercounty.org
Planning 303-441-3930 Building 303-441-3925