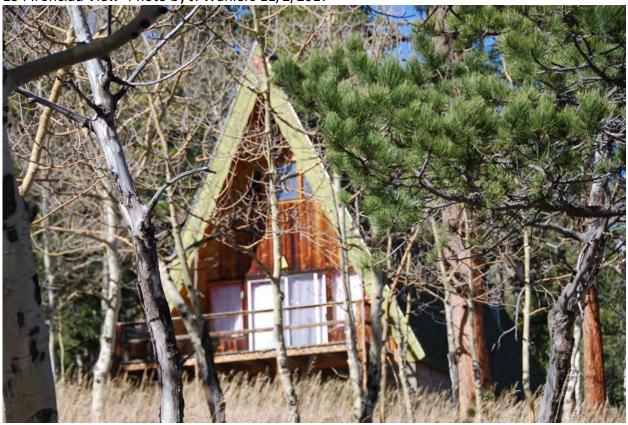

Address: 167 SPRUCE ST JAMESTOWN, 80455

Parcel: 131930008006

Location: T2N - R71 W - S30 : JAMESTOWN - JT

Records: Residential Remodel (BP-95-1358)

Residential Remodel (BP-97-1125)

Documents: No Description (BP-95-1358)

Blank (BP-97-1125)

Style Built/Remodeled Construction Type Improvement Type

Building: 1 A-FRAME 1982/None Mountains SINGLE FAM RES IMPROVEMENTS

FIRST FLOOR (ABOVE GROUND) FINISHED AREA 748 sq. ft.

WALK-OUT BASEMENT FINISHED AREA 1012 sq. ft.

LOFT (ACCESS BY LADDER, PULLDOWN STAIRS) AREA 180 sq. ft.

DECK AREA 488 sq. ft.

Land Use Department
Courthouse Annex
2045 13th St. - 13th & Spruce Streets
P.O. Box 471 Boulder Colorado 80306-0471
www.bouldercounty.org
Planning 303-441-3930 Building 303-441-3925