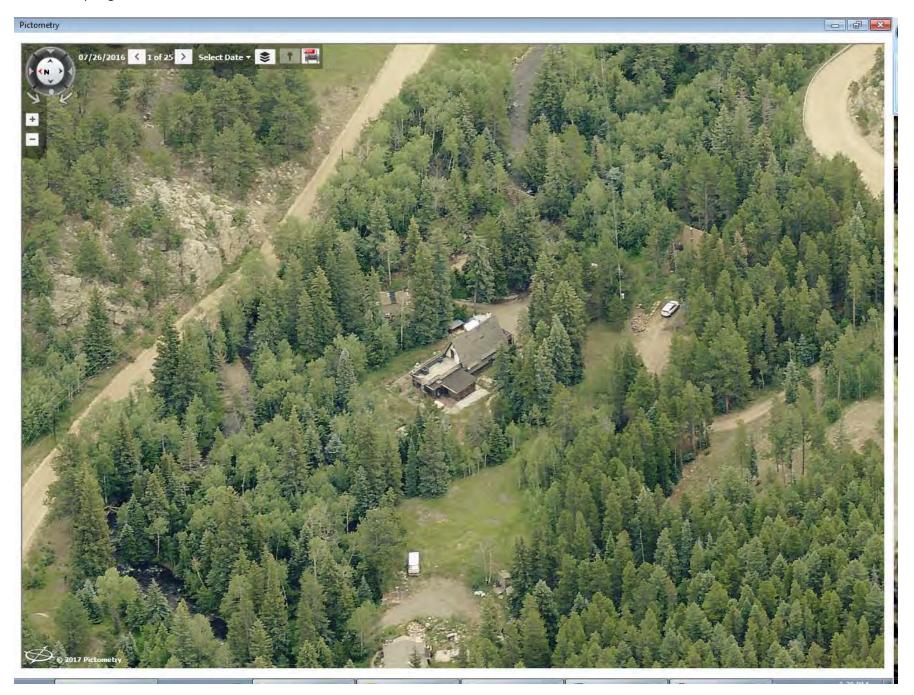

Address: 71 BEAVER CREEK DR UNINCORPORATED, 80466

Parcel: 158314002002

Location: T1S - R73 W - S14 : BEAVER VALLEY ESTATES - MT

Records: New Residence (BP-64-7554)

Residential Addition (BP-69-11523)

Documents:

Style Built/Remodeled Construction Type Improvement Type

Building: 1 A-FRAME 1964/None Mountains SINGLE FAM RES IMPROVEMENTS

FIRST FLOOR (ABOVE GROUND) FINISHED AREA 840 sq. ft.

LOFT (ACCESS BY LADDER, PULLDOWN STAIRS) AREA 300 sq. ft.

DECK AREA 72 sq. ft.

71 Beaver Creek Photo by J. Wahlers 11/2/2017

71 Beaver Creek Photo by J. Wahlers 11/2/2017

Land Use Department
Courthouse Annex
2045 13th St. - 13th & Spruce Streets
P.O. Box 471 Boulder Colorado 80306-0471
www.bouldercounty.org
Planning 303-441-3930 Building 303-441-3925