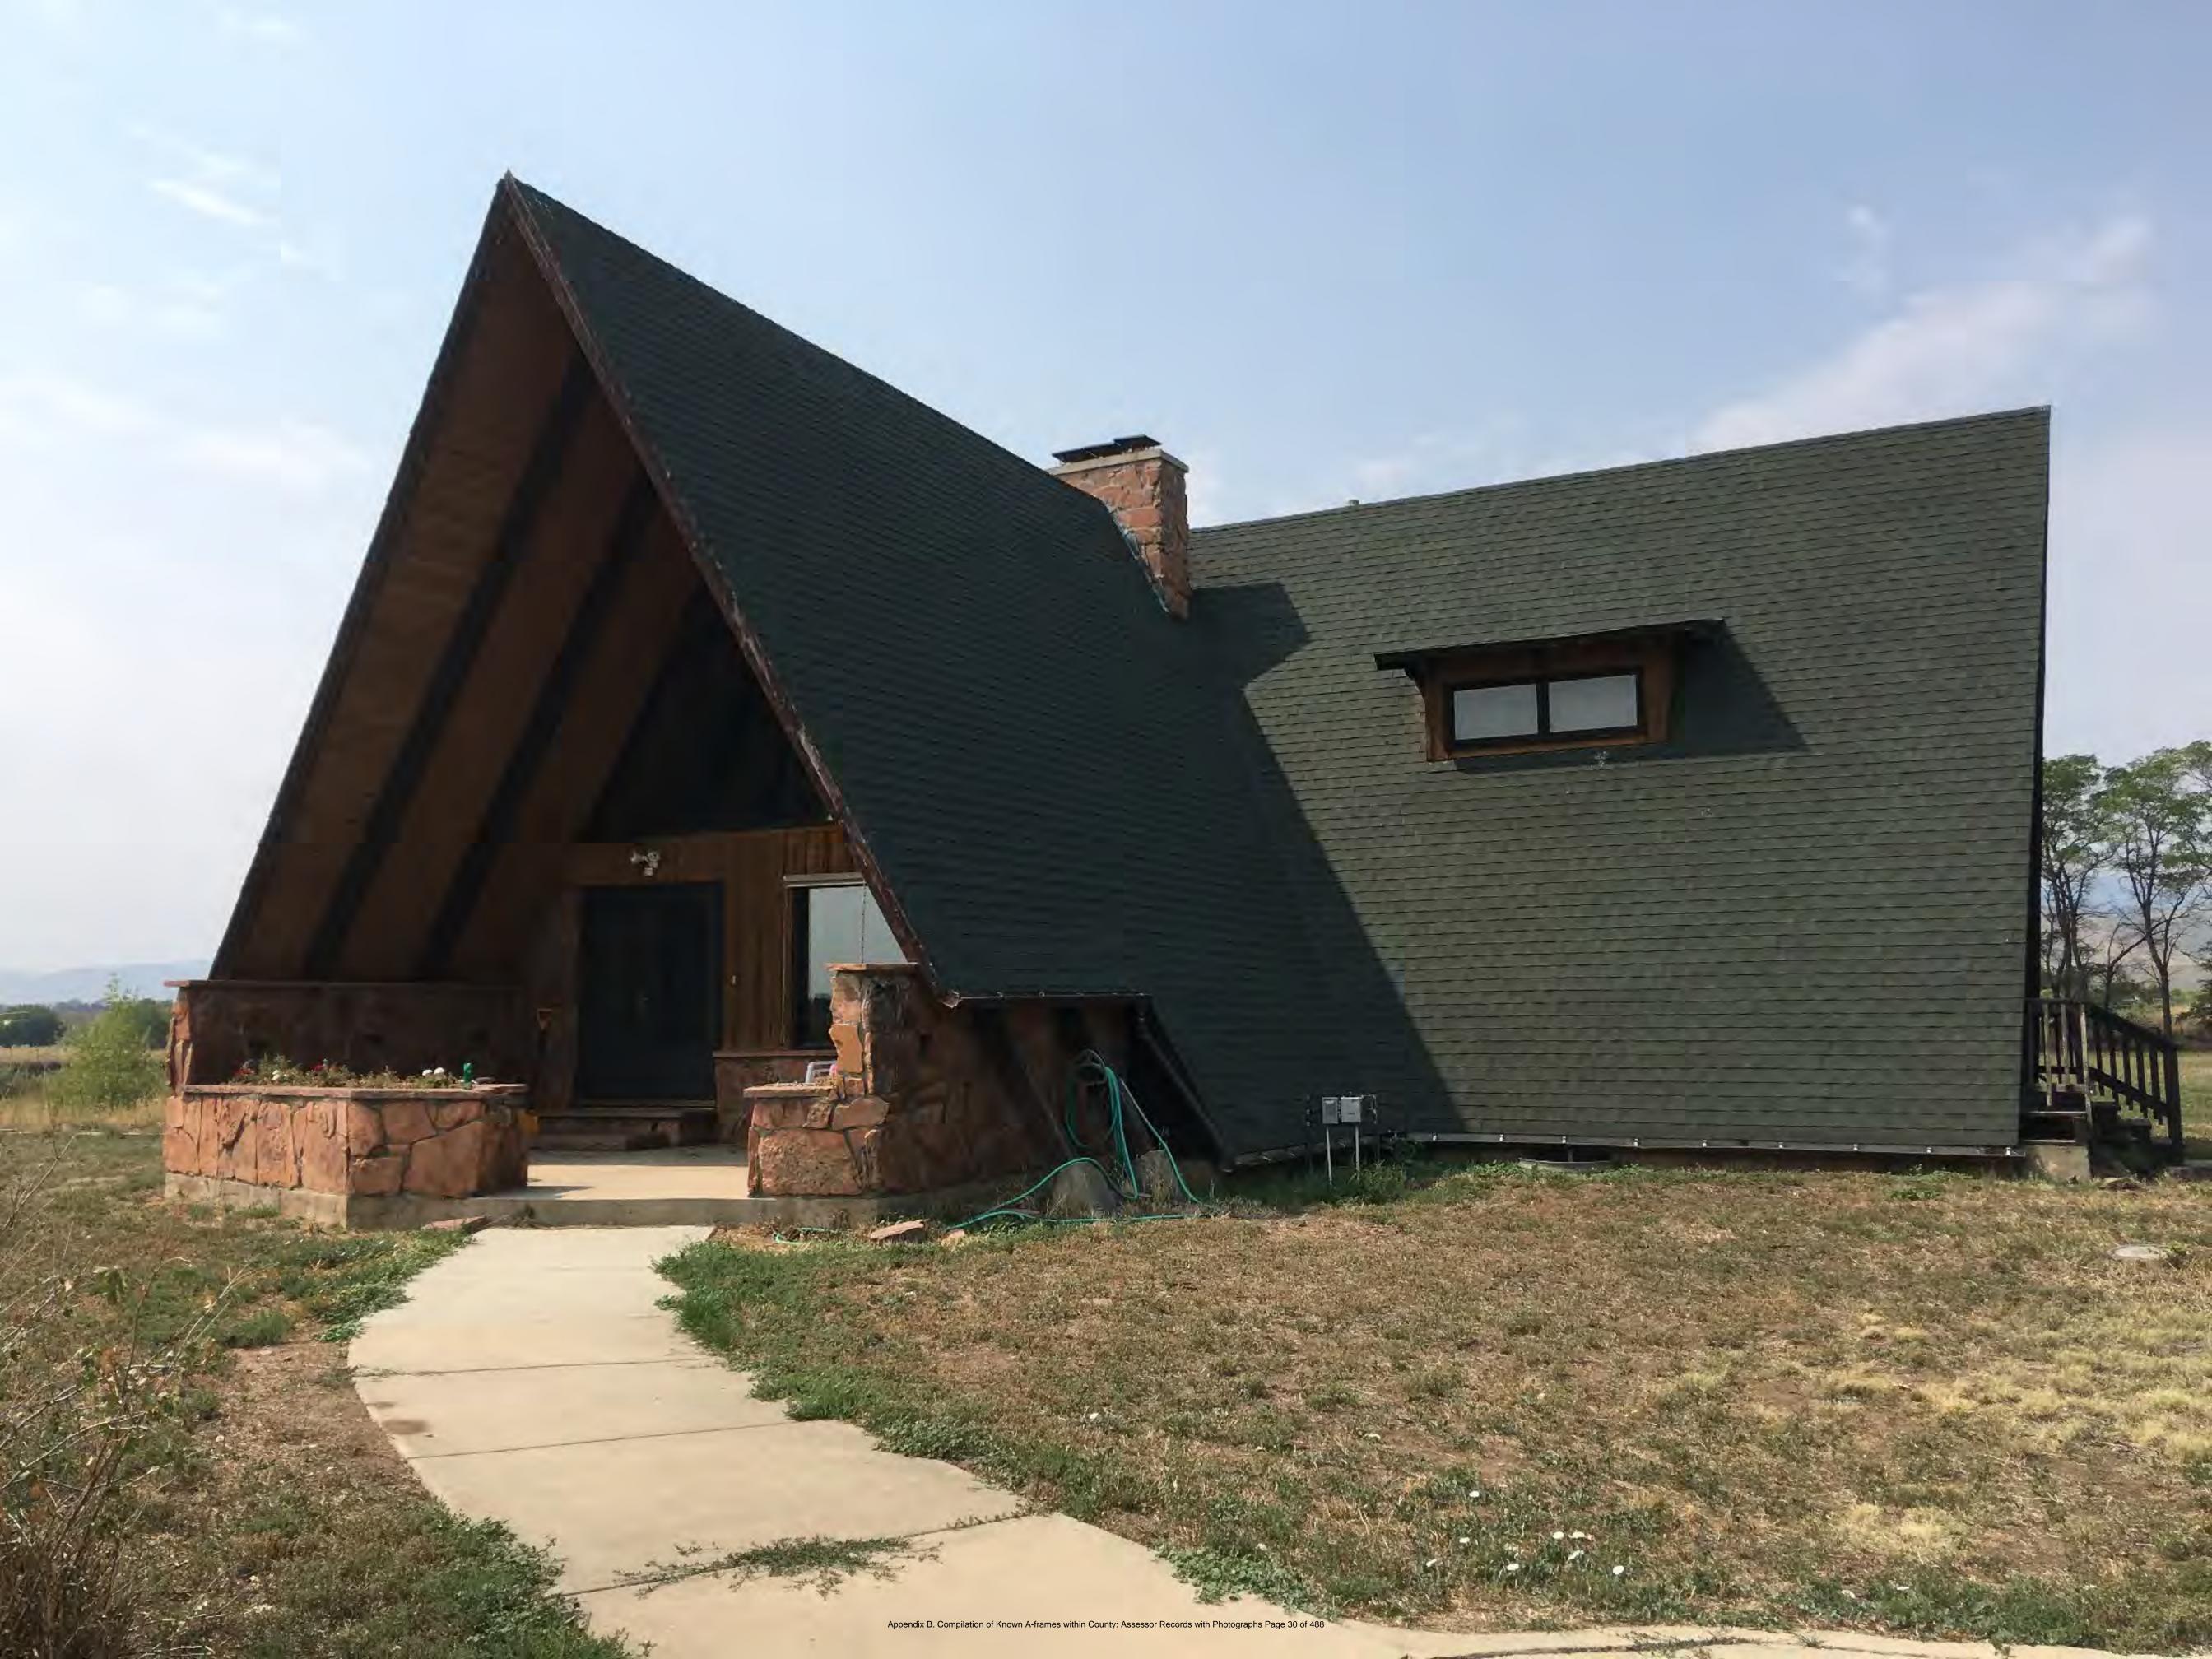

Address: 700 CRESCENT DR BOULDER, 80303

Parcel: 146333422005

Location: T1N - R70 W - S33 : COUNTRY CLUB PARK PT REPLAT - BO

Records:

Documents:

Style Built/Remodeled Construction Type Improvement Type

Building: 1 A-FRAME 1966/2006 Boulder DUP/TRIPLEX IMPROVEMENTS

FIRST FLOOR (ABOVE GROUND) FINISHED AREA 1520 sq. ft.

2ND FLOOR AND HIGHER FINISHED AREA 296 sq. ft.

PATIO AREA 578 sq. ft.

Land Use Department Courthouse Annex 2045 13th St. - 13th & Spruce Streets P.O. Box 471 Boulder Colorado 80306-0471 www.bouldercounty.org Planning 303-441-3930 Building 303-441-3925