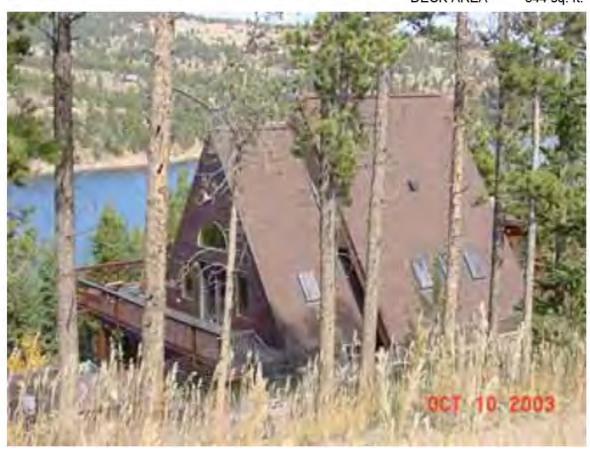

Address: 83 ALPINE DR NEDERLAND, 80466

Parcel: 158118014008

Location: T1S - R72 W - S18 : BIG SPRINGS 2 - NE

Records:

Documents:

Style Built/Remodeled Construction Type Improvement Type

Building: 1 A-FRAME 1973/1990 Mountains SINGLE FAM RES IMPROVEMENTS

FIRST FLOOR (ABOVE GROUND) FINISHED AREA 1368 sq. ft.

DETACHED GARAGE 528 sq. ft.

Account Number: R0056137

LOFT (ACCESS BY LADDER, PULLDOWN STAIRS) AREA 1070 sq. ft.

DECK AREA 728 sq. ft.

Land Use Department
Courthouse Annex
2045 13th St. - 13th & Spruce Streets
P.O. Box 471 Boulder Colorado 80306-0471
www.bouldercounty.org
Planning 303-441-3930 Building 303-441-3925