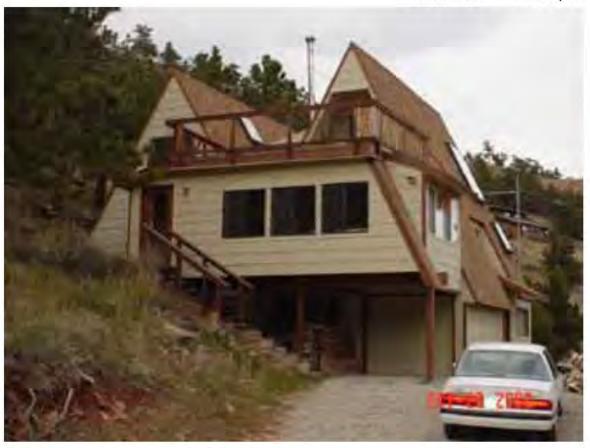

Address: 1290 FOLSOM ST BOULDER, 80302

Parcel: 146331103002

Location: T1N - R70 W - S32 : UNIVERSITY HEIGHTS 2 - BO

Records: Land Survey Plat (LS-12-0261)

Documents: LAND SURVEY PLAT (LS-12-0261)

Style Built/Remodeled Construction Type Improvement Type

Wood or Steel

Studs in

Building: 1 WORSHIP 1965/None Bearing Walls SPEC.PURPOSE-IMPROVEMENTS

WORSHIP 4276 sq. ft.

Account Number: R0085192

Images were not always available from the Boulder County Assessor. Where Images were not available, a red "X" appears, as indicated above. In instances where images were not available, efforts were made to obtain images by other means, including Google Streetview, county aerial imagery and county oblique aerial imagery.