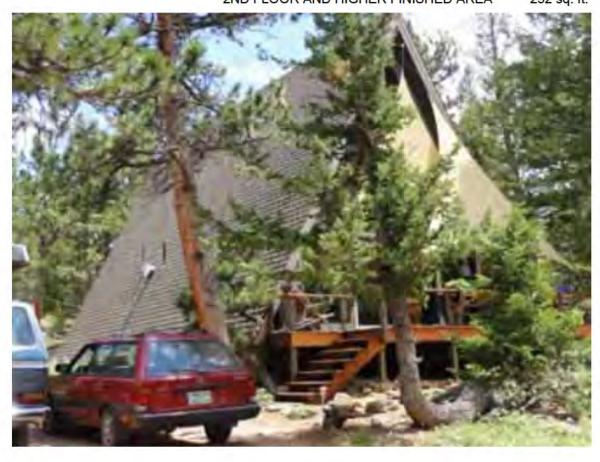

Address: 700 CRESCENT DR BOULDER, 80303

Parcel: 146333422005

Location: T1N - R70 W - S33 : COUNTRY CLUB PARK PT REPLAT - BO

Records:

Documents:

Style Built/Remodeled Construction Type Improvement Type

Building: 1 A-FRAME 1966/2006 Boulder DUP/TRIPLEX IMPROVEMENTS

FIRST FLOOR (ABOVE GROUND) FINISHED AREA 1520 sq. ft.

2ND FLOOR AND HIGHER FINISHED AREA 296 sq. ft.

PATIO AREA 578 sq. ft.

Land Use Department Courthouse Annex 2045 13th St. - 13th & Spruce Streets P.O. Box 471 Boulder Colorado 80306-0471 www.bouldercounty.org Planning 303-441-3930 Building 303-441-3925