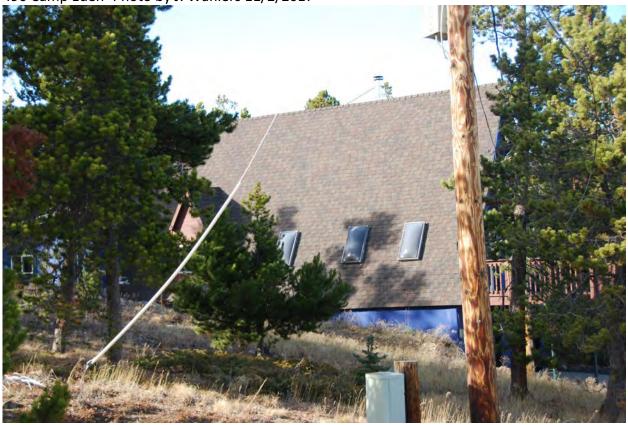

Address: 71 BEAVER CREEK DR UNINCORPORATED, 80466

Parcel: 158314002002

Location: T1S - R73 W - S14 : BEAVER VALLEY ESTATES - MT

Records: New Residence (BP-64-7554)

Residential Addition (BP-69-11523)

Documents:

Style Built/Remodeled Construction Type Improvement Type

Building: 1 A-FRAME 1964/None Mountains SINGLE FAM RES IMPROVEMENTS

FIRST FLOOR (ABOVE GROUND) FINISHED AREA 840 sq. ft.

LOFT (ACCESS BY LADDER, PULLDOWN STAIRS) AREA 300 sq. ft.

DECK AREA 72 sq. ft.

71 Beaver Creek Photo by J. Wahlers 11/2/2017

71 Beaver Creek Photo by J. Wahlers 11/2/2017

Land Use Department
Courthouse Annex
2045 13th St. - 13th & Spruce Streets
P.O. Box 471 Boulder Colorado 80306-0471
www.bouldercounty.org
Planning 303-441-3930 Building 303-441-3925