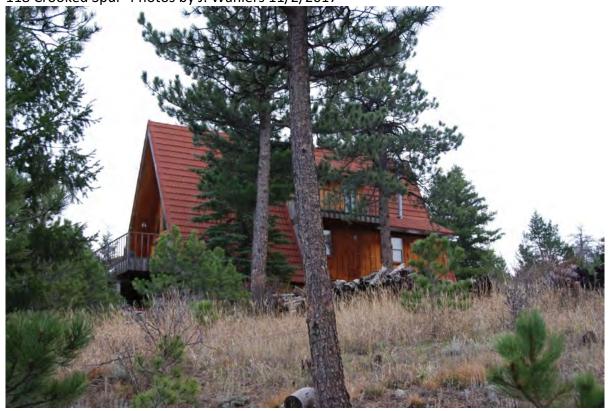

Address: 71 BEAVER CREEK DR UNINCORPORATED, 80466

Parcel: 158314002002

Location: T1S - R73 W - S14 : BEAVER VALLEY ESTATES - MT

Records: New Residence (BP-64-7554)

Residential Addition (BP-69-11523)

Documents:

Style Built/Remodeled Construction Type Improvement Type

Building: 1 A-FRAME 1964/None Mountains SINGLE FAM RES IMPROVEMENTS

FIRST FLOOR (ABOVE GROUND) FINISHED AREA 840 sq. ft.

LOFT (ACCESS BY LADDER, PULLDOWN STAIRS) AREA 300 sq. ft.

DECK AREA 72 sq. ft.

71 Beaver Creek Photo by J. Wahlers 11/2/2017

71 Beaver Creek Photo by J. Wahlers 11/2/2017

Land Use Department
Courthouse Annex
2045 13th St. - 13th & Spruce Streets
P.O. Box 471 Boulder Colorado 80306-0471
www.bouldercounty.org
Planning 303-441-3930 Building 303-441-3925