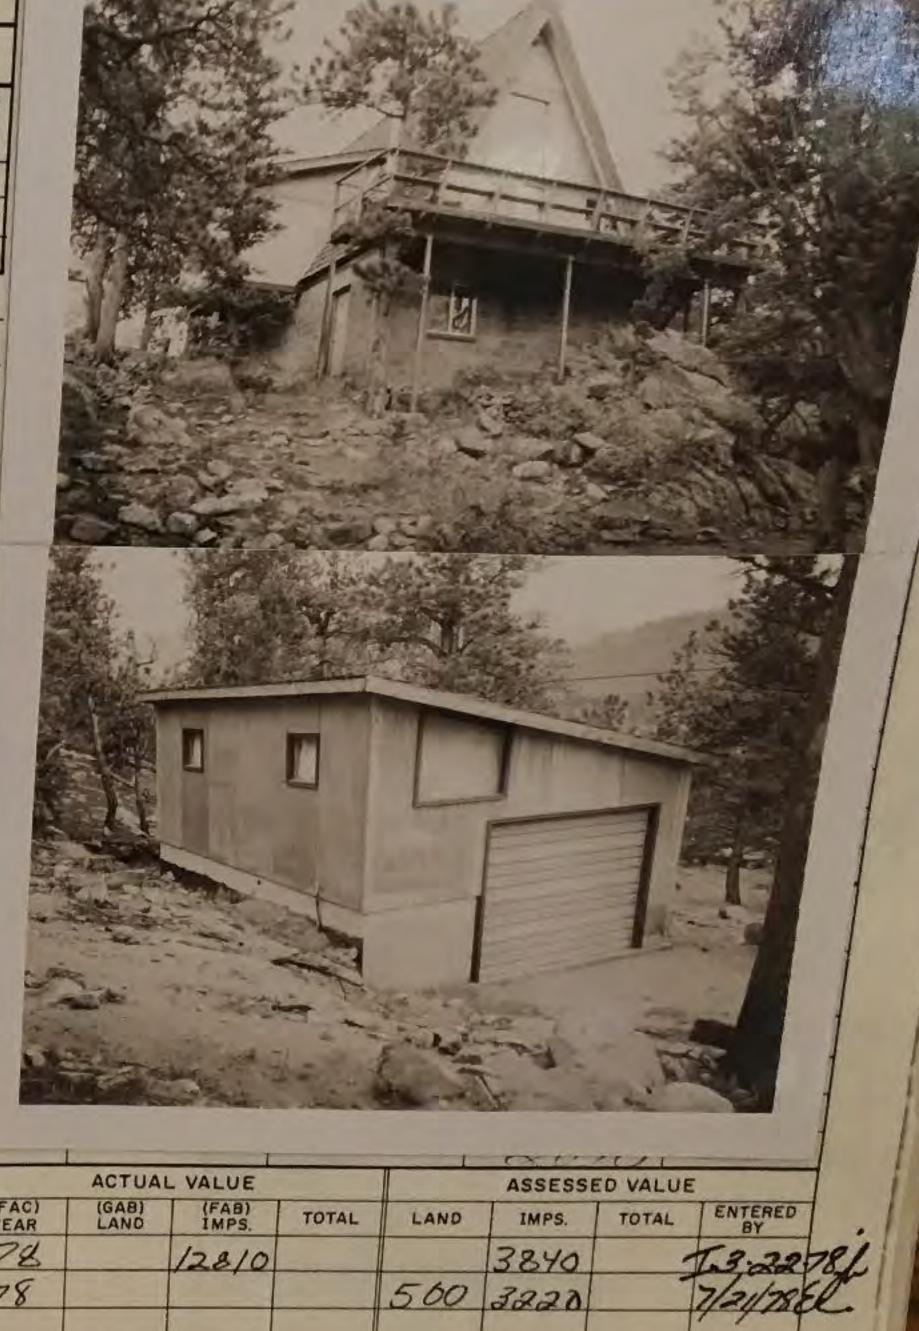

Style Built/Remodeled Construction Type Improvement Type

Building: 1 A-FRAME 1964/None Mountains SINGLE FAM RES IMPROVEMENTS

FIRST FLOOR (ABOVE GROUND) FINISHED AREA 840 sq. ft.

LOFT (ACCESS BY LADDER, PULLDOWN STAIRS) AREA 300 sq. ft.

DECK AREA 72 sq. ft.

71 Beaver Creek Photo by J. Wahlers 11/2/2017

71 Beaver Creek Photo by J. Wahlers 11/2/2017

Land Use Department
Courthouse Annex
2045 13th St. - 13th & Spruce Streets
P.O. Box 471 Boulder Colorado 80306-0471
www.bouldercounty.org
Planning 303-441-3930 Building 303-441-3925