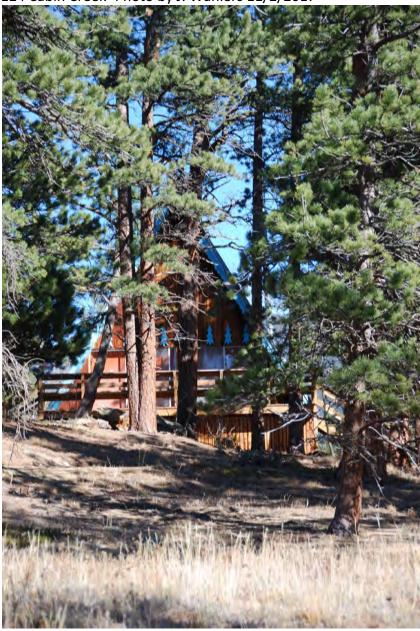

Address: 71 BEAVER CREEK DR UNINCORPORATED, 80466

Parcel: 158314002002

Location: T1S - R73 W - S14 : BEAVER VALLEY ESTATES - MT

Records: New Residence (BP-64-7554)

Residential Addition (BP-69-11523)

Documents:

Style Built/Remodeled Construction Type Improvement Type

Building: 1 A-FRAME 1964/None Mountains SINGLE FAM RES IMPROVEMENTS

FIRST FLOOR (ABOVE GROUND) FINISHED AREA 840 sq. ft.

LOFT (ACCESS BY LADDER, PULLDOWN STAIRS) AREA 300 sq. ft.

DECK AREA 72 sq. ft.

71 Beaver Creek Photo by J. Wahlers 11/2/2017

71 Beaver Creek Photo by J. Wahlers 11/2/2017

Land Use Department
Courthouse Annex
2045 13th St. - 13th & Spruce Streets
P.O. Box 471 Boulder Colorado 80306-0471
www.bouldercounty.org
Planning 303-441-3930 Building 303-441-3925