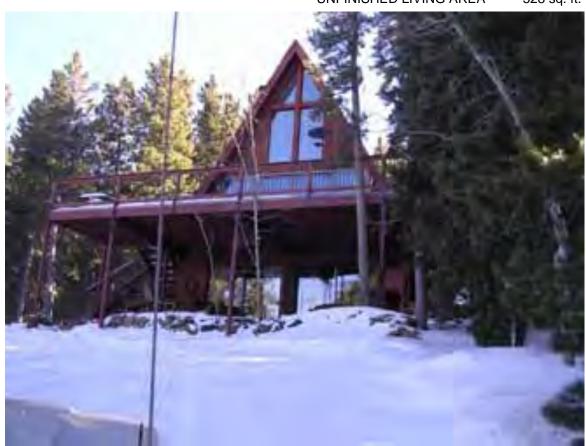

Address: 167 SPRUCE ST JAMESTOWN, 80455

Parcel: 131930008006

Location: T2N - R71 W - S30 : JAMESTOWN - JT

Records: Residential Remodel (BP-95-1358)

Residential Remodel (BP-97-1125)

Documents: No Description (BP-95-1358)

Blank (BP-97-1125)

Style Built/Remodeled Construction Type Improvement Type

Building: 1 A-FRAME 1982/None Mountains SINGLE FAM RES IMPROVEMENTS

FIRST FLOOR (ABOVE GROUND) FINISHED AREA 748 sq. ft.

WALK-OUT BASEMENT FINISHED AREA 1012 sq. ft.

LOFT (ACCESS BY LADDER, PULLDOWN STAIRS) AREA 180 sq. ft.

DECK AREA 488 sq. ft.

Land Use Department
Courthouse Annex
2045 13th St. - 13th & Spruce Streets
P.O. Box 471 Boulder Colorado 80306-0471
www.bouldercounty.org
Planning 303-441-3930 Building 303-441-3925