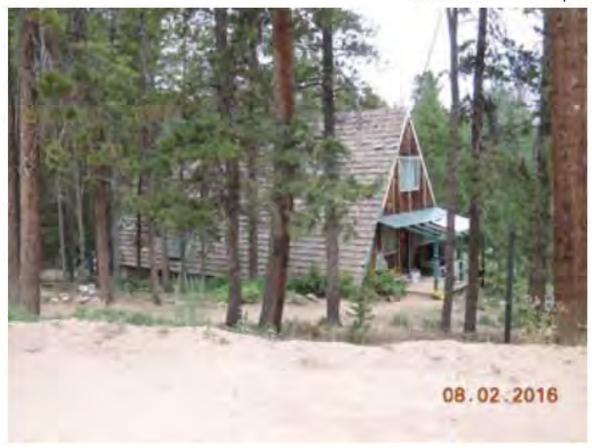

Address: 700 CRESCENT DR BOULDER, 80303

Parcel: 146333422005

Location: T1N - R70 W - S33 : COUNTRY CLUB PARK PT REPLAT - BO

Records:

Documents:

Style Built/Remodeled Construction Type Improvement Type

Building: 1 A-FRAME 1966/2006 Boulder DUP/TRIPLEX IMPROVEMENTS

FIRST FLOOR (ABOVE GROUND) FINISHED AREA 1520 sq. ft.

2ND FLOOR AND HIGHER FINISHED AREA 296 sq. ft.

PATIO AREA 578 sq. ft.

Land Use Department Courthouse Annex 2045 13th St. - 13th & Spruce Streets P.O. Box 471 Boulder Colorado 80306-0471 www.bouldercounty.org Planning 303-441-3930 Building 303-441-3925