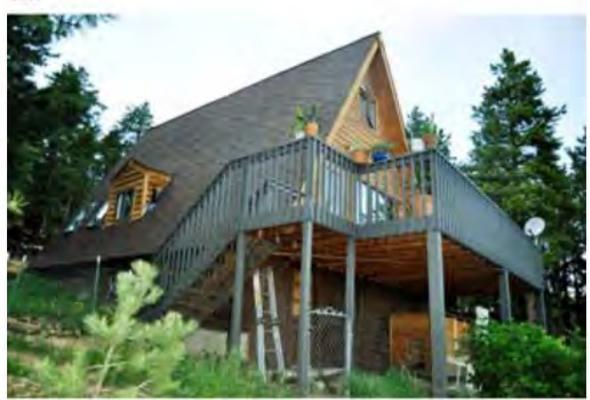

Building: 1 A-FRAME 1967/None Mountains SINGLE FAM RES IMPROVEMENTS

FIRST FLOOR (ABOVE GROUND) FINISHED AREA 496 sq. ft.

LOFT (ACCESS BY LADDER, PULLDOWN STAIRS) AREA 240 sq. ft.

DECK AREA 260 sq. ft.

Appendix B. Compilation of Known A-frames within County: Assessor Records with Photographs Page 51 of 488.