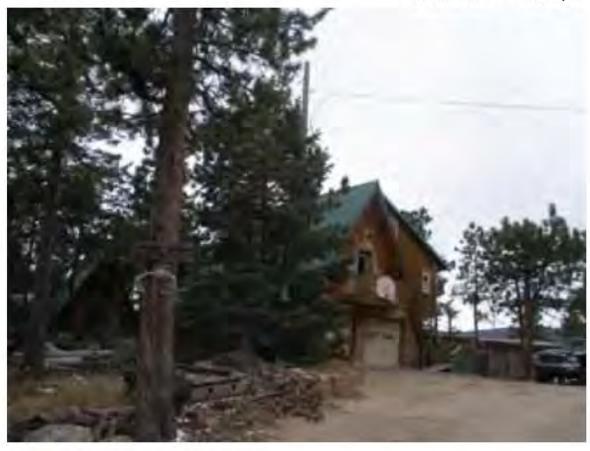

Address: 700 CRESCENT DR BOULDER, 80303

Parcel: 146333422005

Location: T1N - R70 W - S33 : COUNTRY CLUB PARK PT REPLAT - BO

Records:

Documents:

Style Built/Remodeled Construction Type Improvement Type

Building: 1 A-FRAME 1966/2006 Boulder DUP/TRIPLEX IMPROVEMENTS

FIRST FLOOR (ABOVE GROUND) FINISHED AREA 1520 sq. ft.

2ND FLOOR AND HIGHER FINISHED AREA 296 sq. ft.

PATIO AREA 578 sq. ft.

Land Use Department Courthouse Annex 2045 13th St. - 13th & Spruce Streets P.O. Box 471 Boulder Colorado 80306-0471 www.bouldercounty.org Planning 303-441-3930 Building 303-441-3925