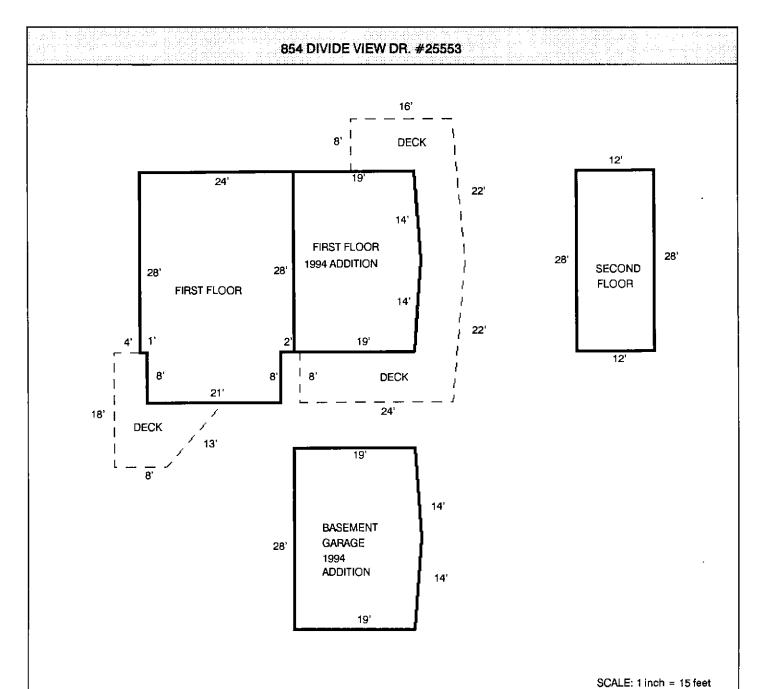

Address: 83 ALPINE DR NEDERLAND, 80466

Parcel: 158118014008

Location: T1S - R72 W - S18 : BIG SPRINGS 2 - NE

Records:

Documents:

Style Built/Remodeled Construction Type Improvement Type

Building: 1 A-FRAME 1973/1990 Mountains SINGLE FAM RES IMPROVEMENTS

FIRST FLOOR (ABOVE GROUND) FINISHED AREA 1368 sq. ft.

DETACHED GARAGE 528 sq. ft.

Account Number: R0056137

LOFT (ACCESS BY LADDER, PULLDOWN STAIRS) AREA 1070 sq. ft.

DECK AREA 728 sq. ft.

Land Use Department
Courthouse Annex
2045 13th St. - 13th & Spruce Streets
P.O. Box 471 Boulder Colorado 80306-0471
www.bouldercounty.org
Planning 303-441-3930 Building 303-441-3925