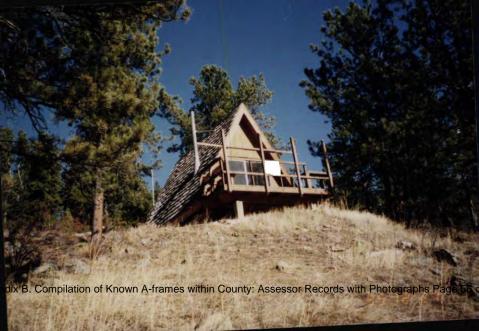

Address: 700 CRESCENT DR BOULDER, 80303

Parcel: 146333422005

Location: T1N - R70 W - S33 : COUNTRY CLUB PARK PT REPLAT - BO

Records:

Documents:

Style Built/Remodeled Construction Type Improvement Type

Building: 1 A-FRAME 1966/2006 Boulder DUP/TRIPLEX IMPROVEMENTS

FIRST FLOOR (ABOVE GROUND) FINISHED AREA 1520 sq. ft.

2ND FLOOR AND HIGHER FINISHED AREA 296 sq. ft.

PATIO AREA 578 sq. ft.

Land Use Department Courthouse Annex 2045 13th St. - 13th & Spruce Streets P.O. Box 471 Boulder Colorado 80306-0471 www.bouldercounty.org Planning 303-441-3930 Building 303-441-3925