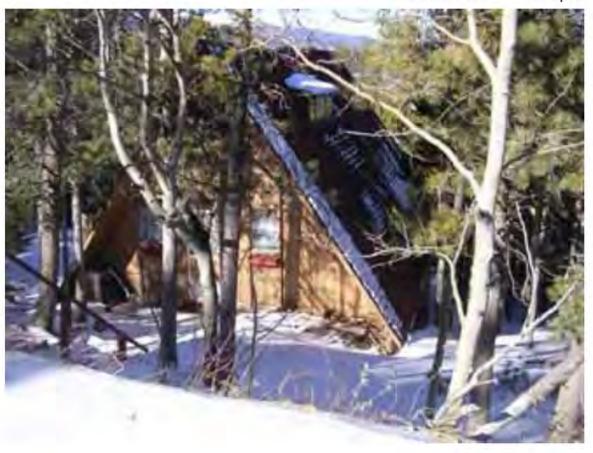

Address: 519 BIGBEE HIGH RD UNINCORPORATED, 80455

Parcel: 132133000088

Location: T2N - R72 W - S33 : TR, NBR 930 WARD AREA

Records: New Residence (BP-70-12691)

New Residence (BP-71-13951)

Documents:

Style Built/Remodeled Construction Type Improvement Type

Building: 1 A-FRAME 1971/None Mountains SINGLE FAM RES IMPROVEMENTS

FIRST FLOOR (ABOVE GROUND) FINISHED AREA 352 sq. ft.

LOFT (ACCESS BY LADDER, PULLDOWN STAIRS) AREA 176 sq. ft.

DECK AREA 130 sq. ft.

Appendix B. Compilation of Known A-frames within County: Assessor Records with Photographs Page 55 of 488