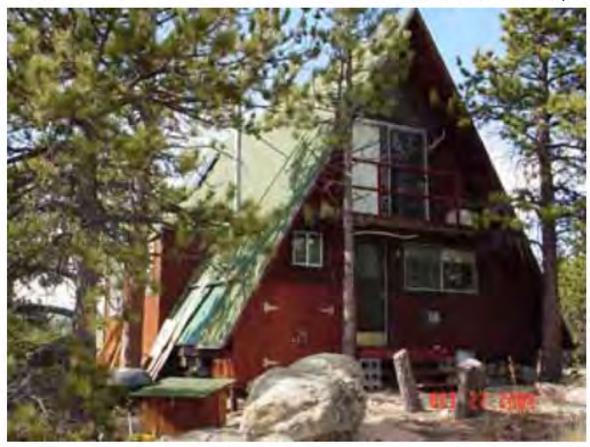

Building: 1 A-FRAME 1967/None Mountains SINGLE FAM RES IMPROVEMENTS

FIRST FLOOR (ABOVE GROUND) FINISHED AREA 496 sq. ft.

LOFT (ACCESS BY LADDER, PULLDOWN STAIRS) AREA 240 sq. ft.

DECK AREA 260 sq. ft.

Appendix B. Compilation of Known A-frames within County: Assessor Records with Photographs Page 51 of 488.