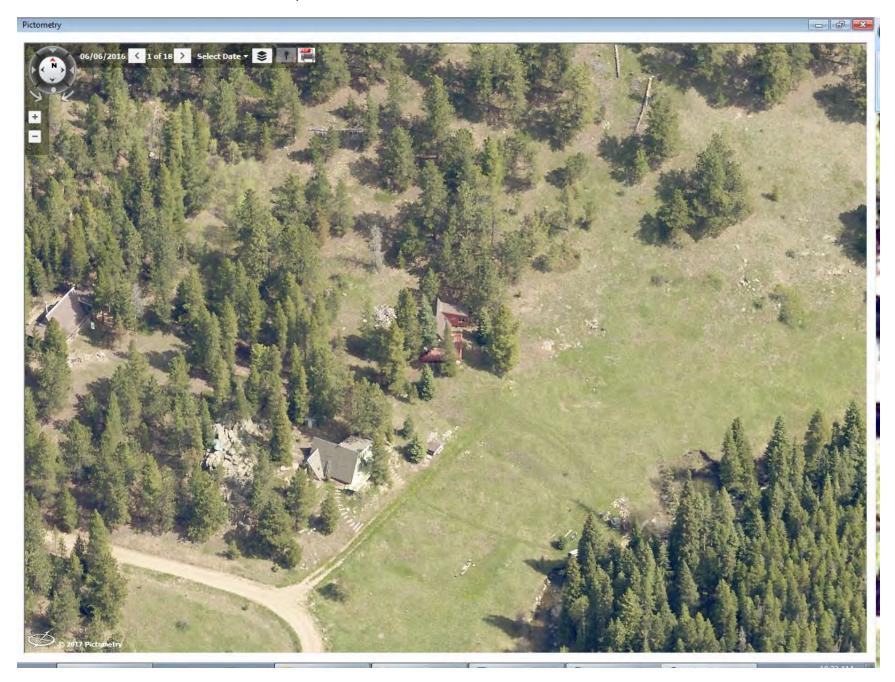

8TAL R.C.N.L.D.



Land Use Department
Courthouse Annex
2045 13th St. - 13th & Spruce Streets
P.O. Box 471 Boulder Colorado 80306-0471
www.bouldercounty.org
Planning 303-441-3930 Building 303-441-3925

Address: 353 HARD WAY UNINCORPORATED, 80481

Parcel: 132133000035

Location: T2N - R72 W - S33 : TR, NBR 930 WARD AREA

Records: Research (RES-11-0093)

Documents: 6/9/1980 Letter (RES-11-0093)

12/24/1980 Letter (RES-11-0093) Parcel Research (RES-11-0093)

Correspondence from file (RES-11-0093) CR-16 map and legend (RES-11-0093)

Style Built/Remodeled Construction Type Improvement Type

Building: 1 A-FRAME 1967/None Mountains SINGLE FAM RES IMPROVEMENTS

FIRST FLOOR (ABOVE GROUND) FINISHED AREA 620 sq. ft.

LOFT (ACCESS BY LADDER, PULLDOWN STAIRS) AREA 187 sq. ft.

DECK AREA 300 sq. ft.





Appendix B. Compilation of Known A-frames within County: Assessor Records with Photographs Page 205 of 488

| 4                      |            |       |                        |          |            |                   |       |            |        |       | BOORES                             | otv RI                                  | CORD                  | CARD        | 30     | 1542        |           |              |           |