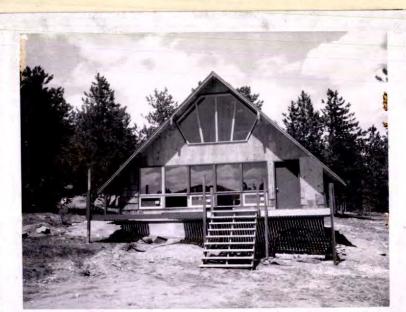

Address: 700 CRESCENT DR BOULDER, 80303

Parcel: 146333422005

Location: T1N - R70 W - S33 : COUNTRY CLUB PARK PT REPLAT - BO

Records:

Documents:

Style Built/Remodeled Construction Type Improvement Type

Building: 1 A-FRAME 1966/2006 Boulder DUP/TRIPLEX IMPROVEMENTS

FIRST FLOOR (ABOVE GROUND) FINISHED AREA 1520 sq. ft.

2ND FLOOR AND HIGHER FINISHED AREA 296 sq. ft.

PATIO AREA 578 sq. ft.

Land Use Department Courthouse Annex 2045 13th St. - 13th & Spruce Streets P.O. Box 471 Boulder Colorado 80306-0471 www.bouldercounty.org Planning 303-441-3930 Building 303-441-3925