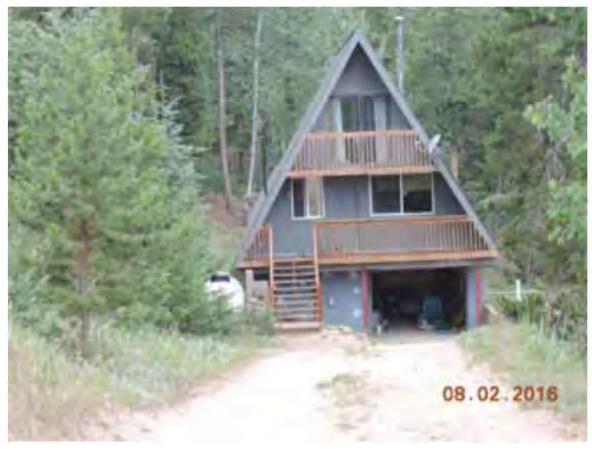

Address: 700 CRESCENT DR BOULDER, 80303

Parcel: 146333422005

Location: T1N - R70 W - S33 : COUNTRY CLUB PARK PT REPLAT - BO

Records:

Documents:

Style Built/Remodeled Construction Type Improvement Type

Building: 1 A-FRAME 1966/2006 Boulder DUP/TRIPLEX IMPROVEMENTS

FIRST FLOOR (ABOVE GROUND) FINISHED AREA 1520 sq. ft.

2ND FLOOR AND HIGHER FINISHED AREA 296 sq. ft.

PATIO AREA 578 sq. ft.

Land Use Department Courthouse Annex 2045 13th St. - 13th & Spruce Streets P.O. Box 471 Boulder Colorado 80306-0471 www.bouldercounty.org Planning 303-441-3930 Building 303-441-3925