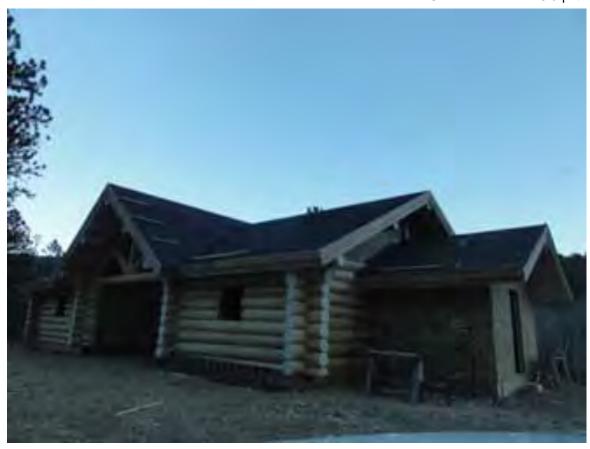

Style Built/Remodeled Construction Type Improvement Type

Building: 1 A-FRAME 1964/None Mountains SINGLE FAM RES IMPROVEMENTS

FIRST FLOOR (ABOVE GROUND) FINISHED AREA 840 sq. ft.

LOFT (ACCESS BY LADDER, PULLDOWN STAIRS) AREA 300 sq. ft.

DECK AREA 72 sq. ft.

71 Beaver Creek Photo by J. Wahlers 11/2/2017

71 Beaver Creek Photo by J. Wahlers 11/2/2017

Land Use Department
Courthouse Annex
2045 13th St. - 13th & Spruce Streets
P.O. Box 471 Boulder Colorado 80306-0471
www.bouldercounty.org
Planning 303-441-3930 Building 303-441-3925