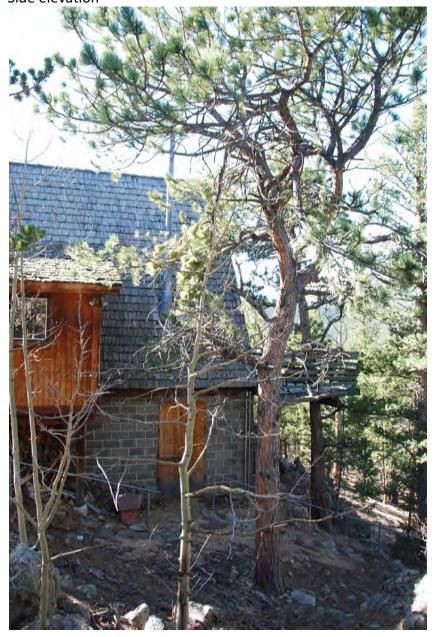

Building: 1 A-FRAME 1967/None Mountains SINGLE FAM RES IMPROVEMENTS

FIRST FLOOR (ABOVE GROUND) FINISHED AREA 496 sq. ft.

LOFT (ACCESS BY LADDER, PULLDOWN STAIRS) AREA 240 sq. ft.

DECK AREA 260 sq. ft.

Appendix B. Compilation of Known A-frames within County: Assessor Records with Photographs Page 51 of 488.