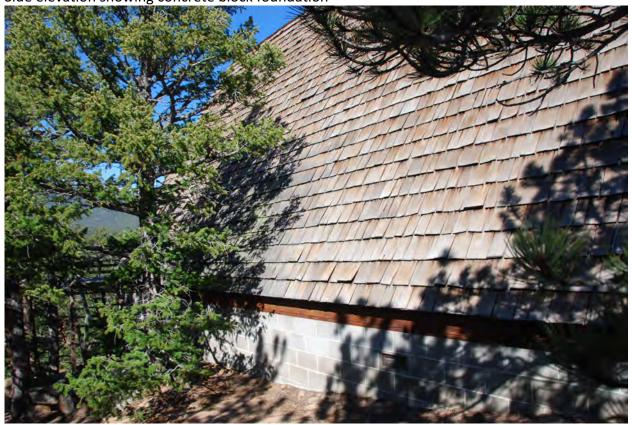

Building: 1 A-FRAME 1967/None Mountains SINGLE FAM RES IMPROVEMENTS

FIRST FLOOR (ABOVE GROUND) FINISHED AREA 496 sq. ft.

LOFT (ACCESS BY LADDER, PULLDOWN STAIRS) AREA 240 sq. ft.

DECK AREA 260 sq. ft.

Appendix B. Compilation of Known A-frames within County: Assessor Records with Photographs Page 51 of 488.