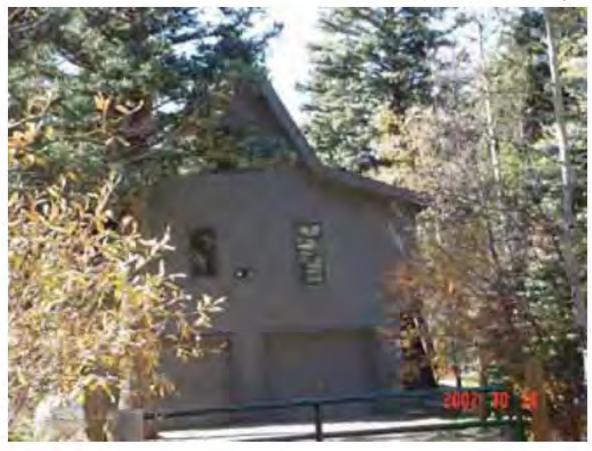

Address: 73 BIGBEE RD UNINCORPORATED, 80455

Parcel: 132133000072

Location: T2N - R72 W - S33 : TR, NBR 930 WARD AREA

Records: New Residence (BP-64-7609)

Residential Remodel (BP-94-1034)

Research (RES-11-0093)

Documents: No Description (BP-94-1034)

6/9/1980 Letter (RES-11-0093) 12/24/1980 Letter (RES-11-0093) Parcel Research (RES-11-0093)

CR-16 map and legend (RES-11-0093)

Style Built/Remodeled Construction Type Improvement Type

Building: 1 A-FRAME 1967/None Mountains SINGLE FAM RES IMPROVEMENTS

FIRST FLOOR (ABOVE GROUND) FINISHED AREA 496 sq. ft.

LOFT (ACCESS BY LADDER, PULLDOWN STAIRS) AREA 240 sq. ft.

DECK AREA 260 sq. ft.

Appendix B. Compilation of Known A-frames within County: Assessor Records with Photographs Page 51 of 488.