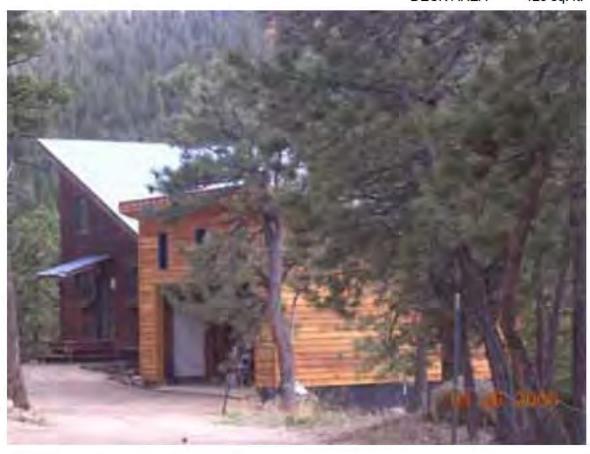

Address: 700 CRESCENT DR BOULDER, 80303

Parcel: 146333422005

Location: T1N - R70 W - S33 : COUNTRY CLUB PARK PT REPLAT - BO

Records:

Documents:

Style Built/Remodeled Construction Type Improvement Type

Building: 1 A-FRAME 1966/2006 Boulder DUP/TRIPLEX IMPROVEMENTS

FIRST FLOOR (ABOVE GROUND) FINISHED AREA 1520 sq. ft.

2ND FLOOR AND HIGHER FINISHED AREA 296 sq. ft.

PATIO AREA 578 sq. ft.

Land Use Department Courthouse Annex 2045 13th St. - 13th & Spruce Streets P.O. Box 471 Boulder Colorado 80306-0471 www.bouldercounty.org Planning 303-441-3930 Building 303-441-3925