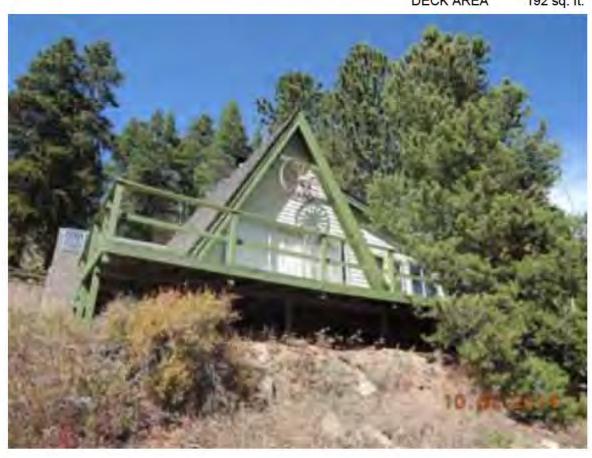

Address: 115 PARK ST LYONS, 80540

Parcel: 120318429011

Location: T3N - R70 W - S18 : LYONS - LY

Records:

Documents:

Style Built/Remodeled Construction Type Improvement Type

Building: 1 A-FRAME 1983/None Mountains SINGLE FAM RES IMPROVEMENTS

FIRST FLOOR (ABOVE GROUND) FINISHED AREA 900 sq. ft.

2ND FLOOR AND HIGHER FINISHED AREA 660 sq. ft.

BASEMENT GARAGE AREA 900 sq. ft.

Account Number: R0094042

DECK AREA 192 sq. ft.

Land Use Department
Courthouse Annex
2045 13th St. - 13th & Spruce Streets
P.O. Box 471 Boulder Colorado 80306-0471
www.bouldercounty.org
Planning 303-441-3930 Building 303-441-3925