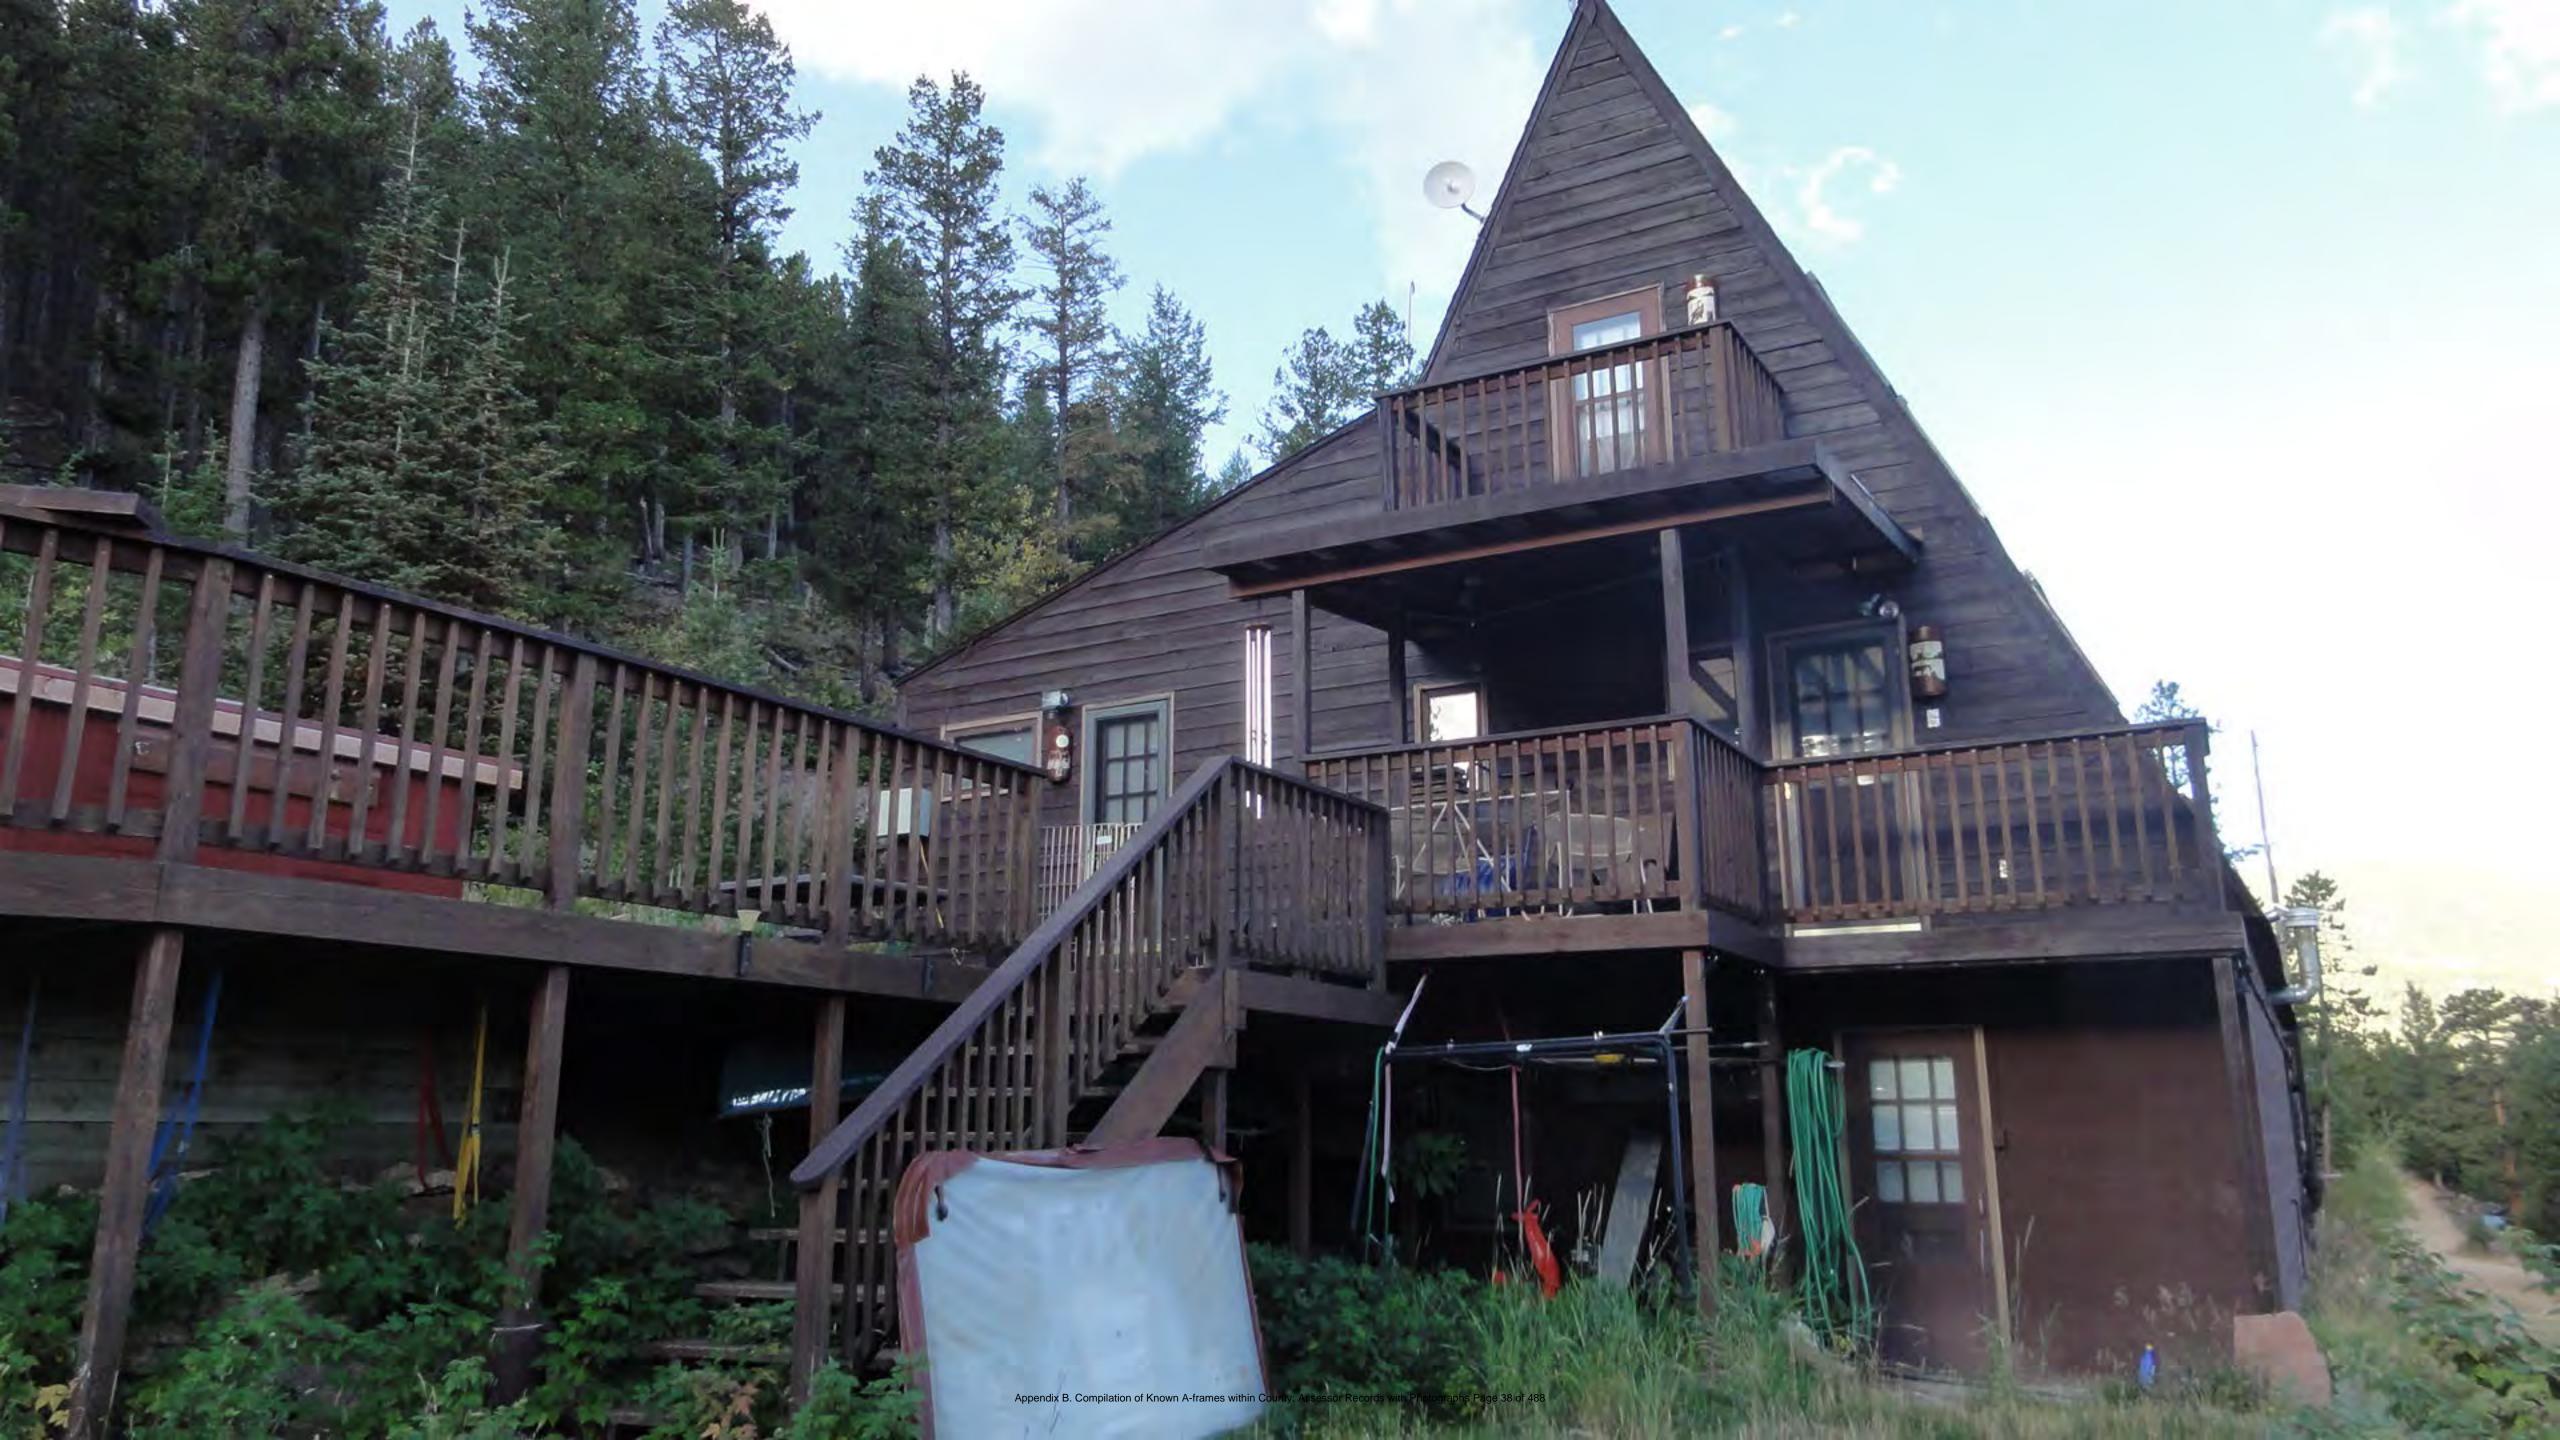

Address: 700 CRESCENT DR BOULDER, 80303

Parcel: 146333422005

Location: T1N - R70 W - S33 : COUNTRY CLUB PARK PT REPLAT - BO

Records:

Documents:

Style Built/Remodeled Construction Type Improvement Type

Building: 1 A-FRAME 1966/2006 Boulder DUP/TRIPLEX IMPROVEMENTS

FIRST FLOOR (ABOVE GROUND) FINISHED AREA 1520 sq. ft.

2ND FLOOR AND HIGHER FINISHED AREA 296 sq. ft.

PATIO AREA 578 sq. ft.

Land Use Department Courthouse Annex 2045 13th St. - 13th & Spruce Streets P.O. Box 471 Boulder Colorado 80306-0471 www.bouldercounty.org Planning 303-441-3930 Building 303-441-3925