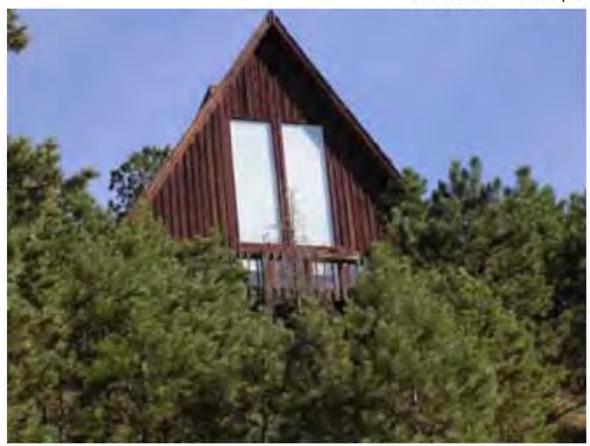

Address: 167 SPRUCE ST JAMESTOWN, 80455

Parcel: 131930008006

Location: T2N - R71 W - S30 : JAMESTOWN - JT

Records: Residential Remodel (BP-95-1358)

Residential Remodel (BP-97-1125)

Documents: No Description (BP-95-1358)

Blank (BP-97-1125)

Style Built/Remodeled Construction Type Improvement Type

Building: 1 A-FRAME 1982/None Mountains SINGLE FAM RES IMPROVEMENTS

FIRST FLOOR (ABOVE GROUND) FINISHED AREA 748 sq. ft.

WALK-OUT BASEMENT FINISHED AREA 1012 sq. ft.

LOFT (ACCESS BY LADDER, PULLDOWN STAIRS) AREA 180 sq. ft.

DECK AREA 488 sq. ft.

Land Use Department
Courthouse Annex
2045 13th St. - 13th & Spruce Streets
P.O. Box 471 Boulder Colorado 80306-0471
www.bouldercounty.org
Planning 303-441-3930 Building 303-441-3925