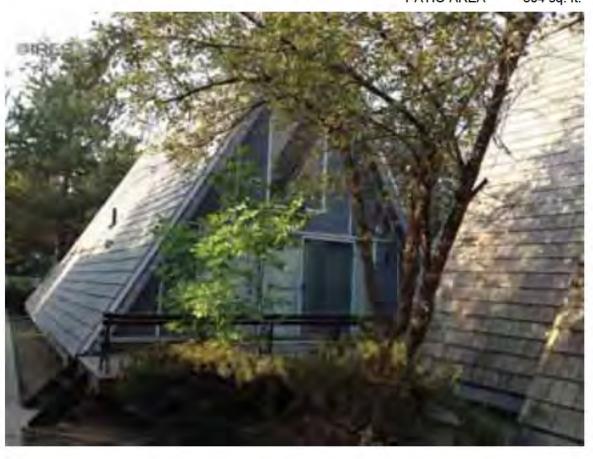

Address: 700 CRESCENT DR BOULDER, 80303

Parcel: 146333422005

Location: T1N - R70 W - S33 : COUNTRY CLUB PARK PT REPLAT - BO

Records:

Documents:

Style Built/Remodeled Construction Type Improvement Type

Building: 1 A-FRAME 1966/2006 Boulder DUP/TRIPLEX IMPROVEMENTS

FIRST FLOOR (ABOVE GROUND) FINISHED AREA 1520 sq. ft.

2ND FLOOR AND HIGHER FINISHED AREA 296 sq. ft.

PATIO AREA 578 sq. ft.

Land Use Department Courthouse Annex 2045 13th St. - 13th & Spruce Streets P.O. Box 471 Boulder Colorado 80306-0471 www.bouldercounty.org Planning 303-441-3930 Building 303-441-3925