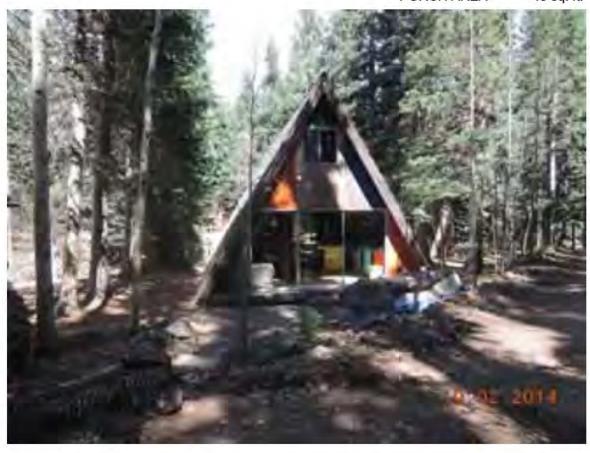

Address: 705 BASELINE RD LAFAYETTE, 80026-

Parcel: 146535401007

Location: T1N - R69 W - S35 : EXCELSIOR PLACE - LA

Records:

Documents:

Style Built/Remodeled Construction Type Improvement Type

Building: 1 A-FRAME 1983/None Outskirts DUP/TRIPLEX IMPROVEMENTS

FIRST FLOOR (ABOVE GROUND) FINISHED AREA 1920 sq. ft.

2ND FLOOR AND HIGHER FINISHED AREA 704 sq. ft.

DECK AREA 336 sq. ft.

Account Number: R0020093

PATIO AREA 304 sq. ft.

Land Use Department
Courthouse Annex
2045 13th St. - 13th & Spruce Streets
P.O. Box 471 Boulder Colorado 80306-0471
www.bouldercounty.org
Planning 303-441-3930 Building 303-441-3925