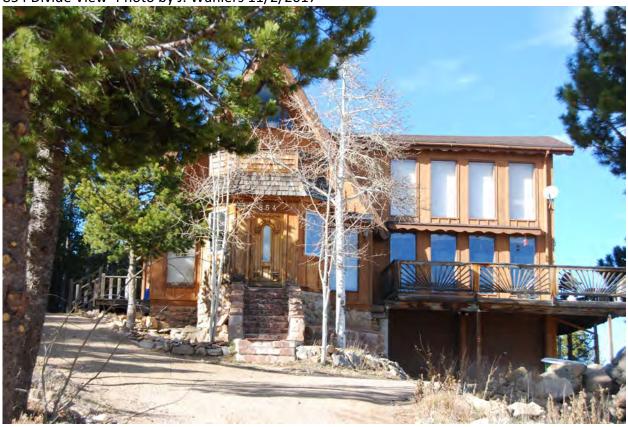

Style Built/Remodeled Construction Type Improvement Type

Building: 1 A-FRAME 1964/None Mountains SINGLE FAM RES IMPROVEMENTS

FIRST FLOOR (ABOVE GROUND) FINISHED AREA 840 sq. ft.

LOFT (ACCESS BY LADDER, PULLDOWN STAIRS) AREA 300 sq. ft.

DECK AREA 72 sq. ft.

71 Beaver Creek Photo by J. Wahlers 11/2/2017

71 Beaver Creek Photo by J. Wahlers 11/2/2017

Land Use Department
Courthouse Annex
2045 13th St. - 13th & Spruce Streets
P.O. Box 471 Boulder Colorado 80306-0471
www.bouldercounty.org
Planning 303-441-3930 Building 303-441-3925