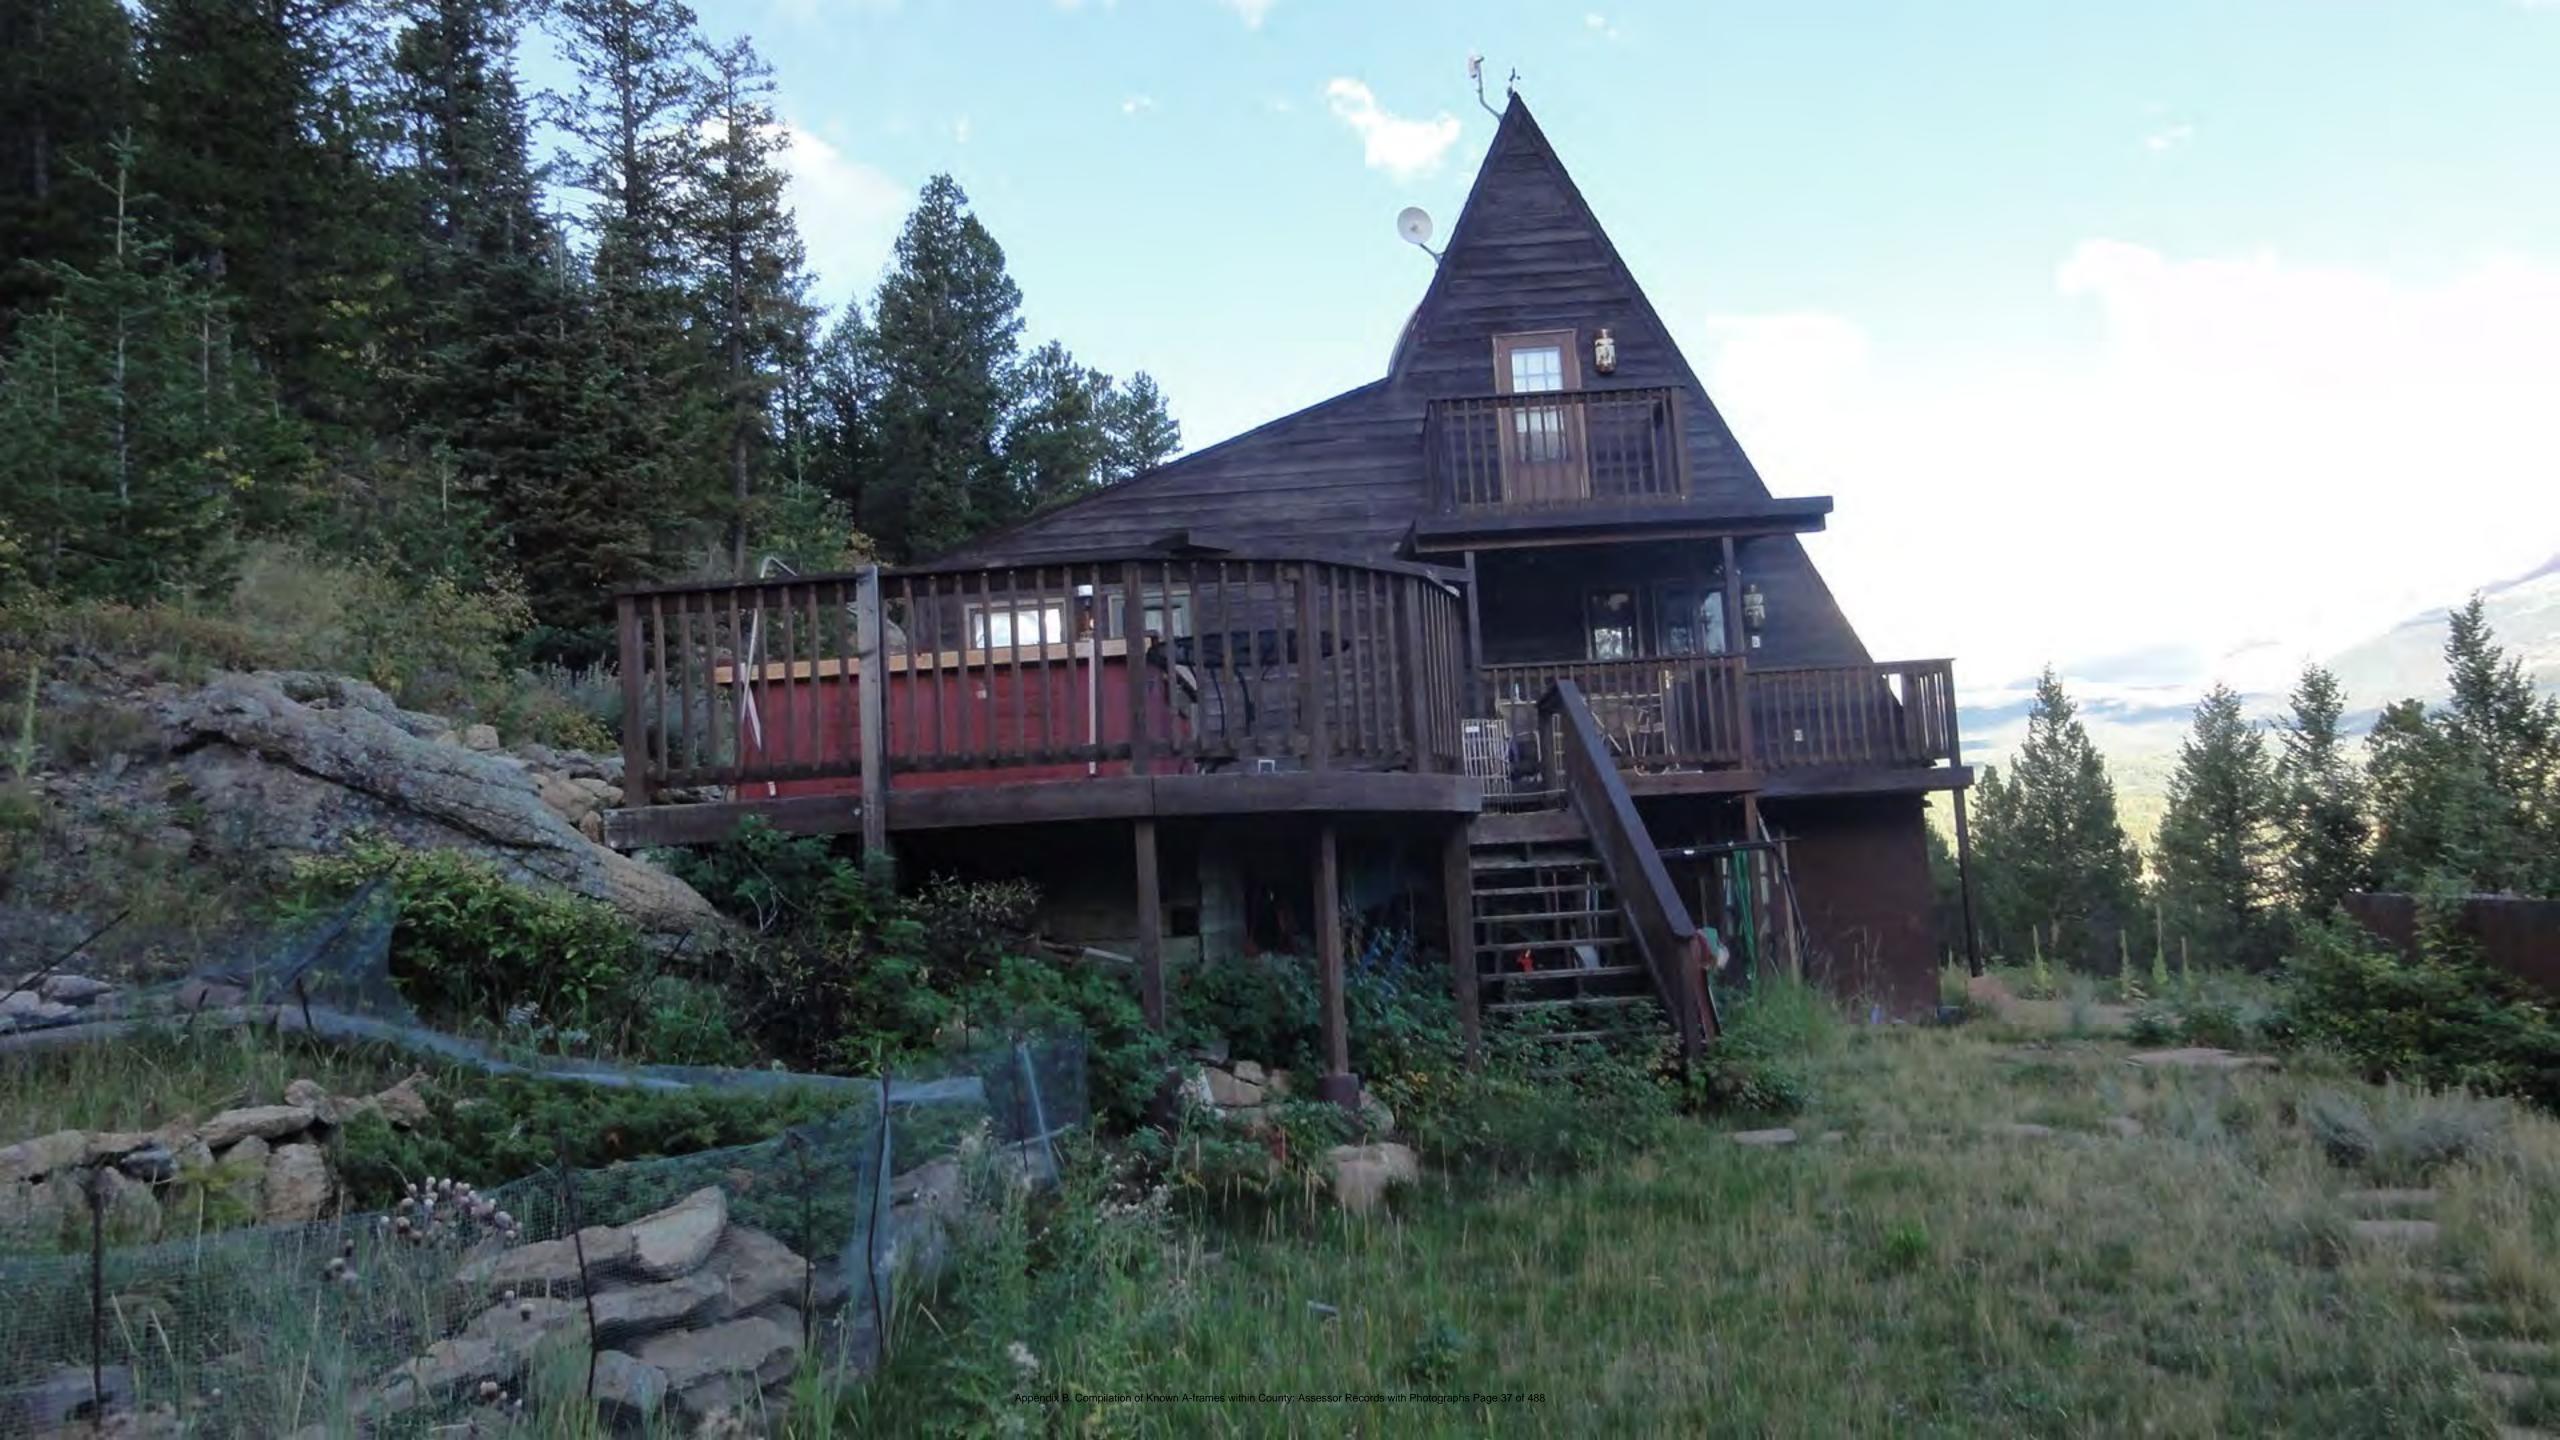

Address: 71 BEAVER CREEK DR UNINCORPORATED, 80466

Parcel: 158314002002

Location: T1S - R73 W - S14 : BEAVER VALLEY ESTATES - MT

Records: New Residence (BP-64-7554)

Residential Addition (BP-69-11523)

Documents:

Style Built/Remodeled Construction Type Improvement Type

Building: 1 A-FRAME 1964/None Mountains SINGLE FAM RES IMPROVEMENTS

FIRST FLOOR (ABOVE GROUND) FINISHED AREA 840 sq. ft.

LOFT (ACCESS BY LADDER, PULLDOWN STAIRS) AREA 300 sq. ft.

DECK AREA 72 sq. ft.

71 Beaver Creek Photo by J. Wahlers 11/2/2017

71 Beaver Creek Photo by J. Wahlers 11/2/2017

Land Use Department
Courthouse Annex
2045 13th St. - 13th & Spruce Streets
P.O. Box 471 Boulder Colorado 80306-0471
www.bouldercounty.org
Planning 303-441-3930 Building 303-441-3925