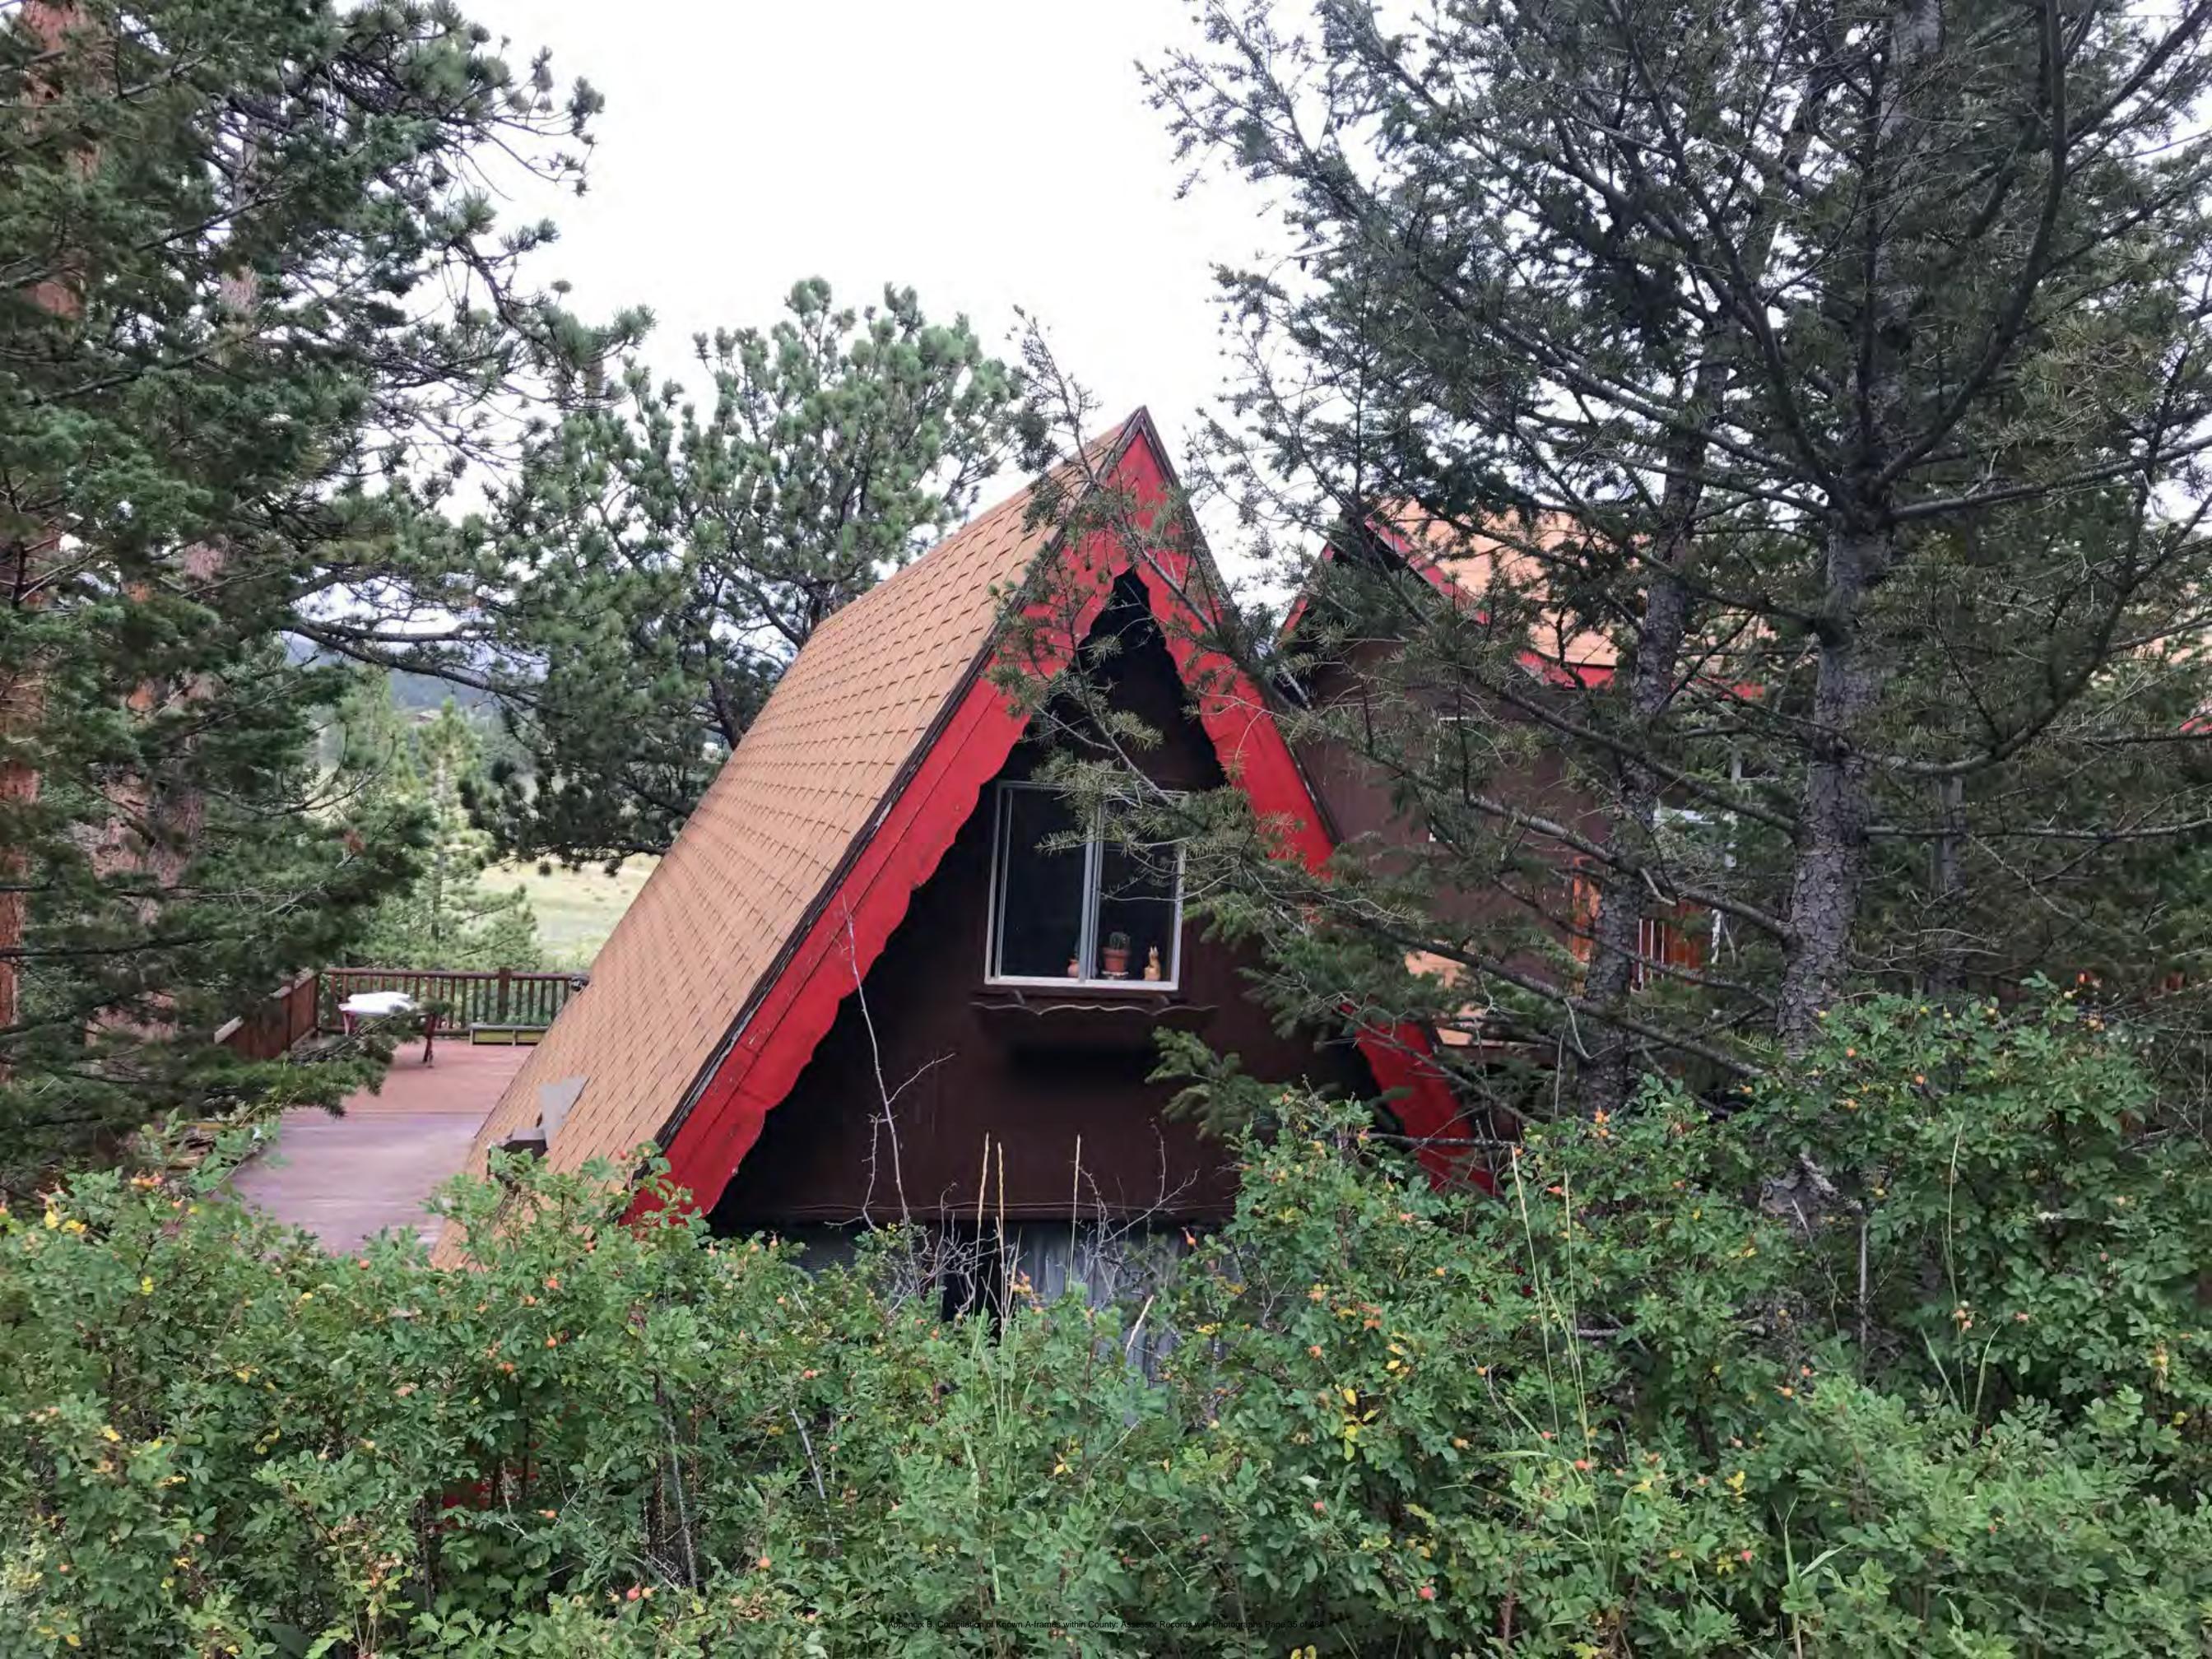

Address: 167 SPRUCE ST JAMESTOWN, 80455

Parcel: 131930008006

Location: T2N - R71 W - S30 : JAMESTOWN - JT

Records: Residential Remodel (BP-95-1358)

Residential Remodel (BP-97-1125)

Documents: No Description (BP-95-1358)

Blank (BP-97-1125)

Style Built/Remodeled Construction Type Improvement Type

Building: 1 A-FRAME 1982/None Mountains SINGLE FAM RES IMPROVEMENTS

FIRST FLOOR (ABOVE GROUND) FINISHED AREA 748 sq. ft.

WALK-OUT BASEMENT FINISHED AREA 1012 sq. ft.

LOFT (ACCESS BY LADDER, PULLDOWN STAIRS) AREA 180 sq. ft.

DECK AREA 488 sq. ft.

Land Use Department
Courthouse Annex
2045 13th St. - 13th & Spruce Streets
P.O. Box 471 Boulder Colorado 80306-0471
www.bouldercounty.org
Planning 303-441-3930 Building 303-441-3925