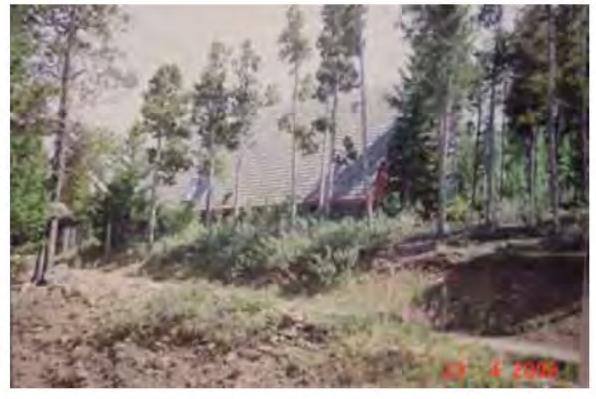

Address: 161 ALPINE DR NEDERLAND, 80466

Parcel: 158118031002

Location: T1S - R72 W - S18 : BIG SPRINGS FLG 2 RPLT A - NE

Records: Residential Addition (BP-96-1632)

Documents: No Description (BP-96-1632)

Style Built/Remodeled Construction Type Improvement Type

Building: 1 A-FRAME 1988/1996 Mountains SINGLE FAM RES IMPROVEMENTS

FIRST FLOOR (ABOVE GROUND) FINISHED AREA 1082 sq. ft.

WALK-OUT BASEMENT FINISHED AREA 954 sq. ft.

DETACHED GARAGE 660 sq. ft.

Account Number: R0056117

LOFT (ACCESS BY LADDER, PULLDOWN STAIRS) AREA 294 sq. ft.

DECK AREA 544 sq. ft.

Land Use Department
Courthouse Annex
2045 13th St. - 13th & Spruce Streets
P.O. Box 471 Boulder Colorado 80306-0471
www.bouldercounty.org
Planning 303-441-3930 Building 303-441-3925