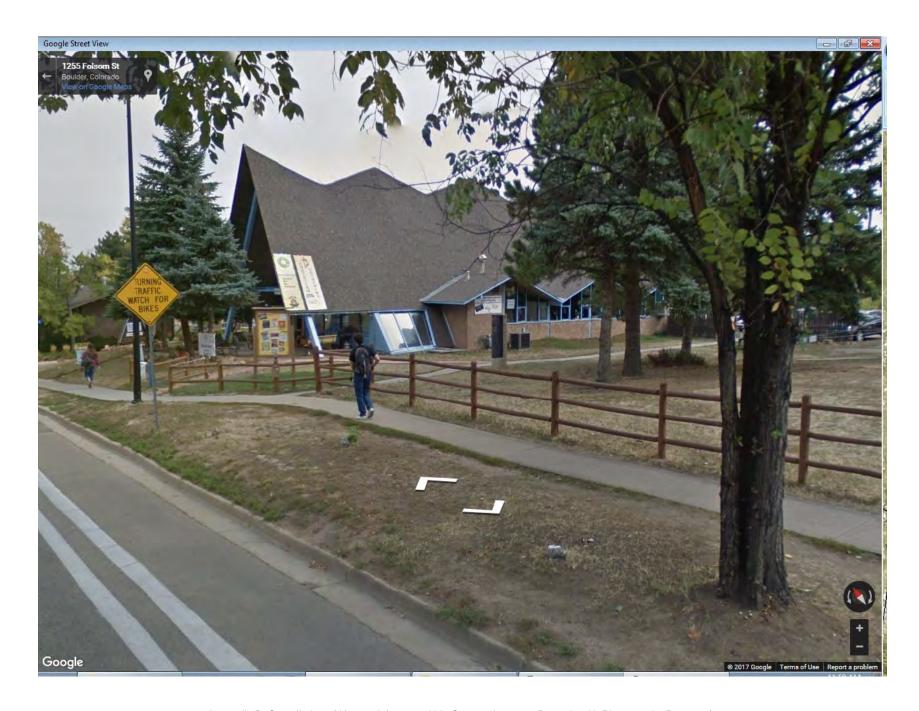

Address: 1290 FOLSOM ST BOULDER, 80302

Parcel: 146331103002

Location: T1N - R70 W - S32 : UNIVERSITY HEIGHTS 2 - BO

Records: Land Survey Plat (LS-12-0261)

Documents: LAND SURVEY PLAT (LS-12-0261)

Style Built/Remodeled Construction Type Improvement Type

Wood or Steel

Studs in

Building: 1 WORSHIP 1965/None Bearing Walls SPEC.PURPOSE-IMPROVEMENTS

WORSHIP 4276 sq. ft.

Account Number: R0085192

Images were not always available from the Boulder County Assessor. Where Images were not available, a red "X" appears, as indicated above. In instances where images were not available, efforts were made to obtain images by other means, including Google Streetview, county aerial imagery and county oblique aerial imagery.