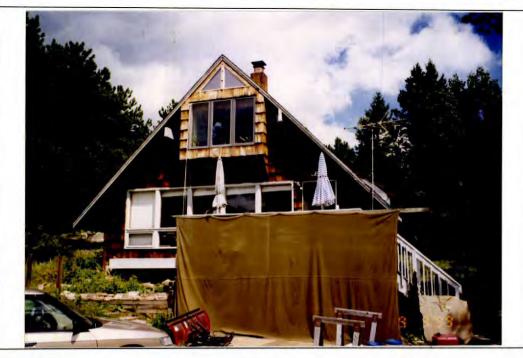

Address: 700 CRESCENT DR BOULDER, 80303

Parcel: 146333422005

Location: T1N - R70 W - S33 : COUNTRY CLUB PARK PT REPLAT - BO

Records:

Documents:

Style Built/Remodeled Construction Type Improvement Type

Building: 1 A-FRAME 1966/2006 Boulder DUP/TRIPLEX IMPROVEMENTS

FIRST FLOOR (ABOVE GROUND) FINISHED AREA 1520 sq. ft.

2ND FLOOR AND HIGHER FINISHED AREA 296 sq. ft.

PATIO AREA 578 sq. ft.

Land Use Department Courthouse Annex 2045 13th St. - 13th & Spruce Streets P.O. Box 471 Boulder Colorado 80306-0471 www.bouldercounty.org Planning 303-441-3930 Building 303-441-3925