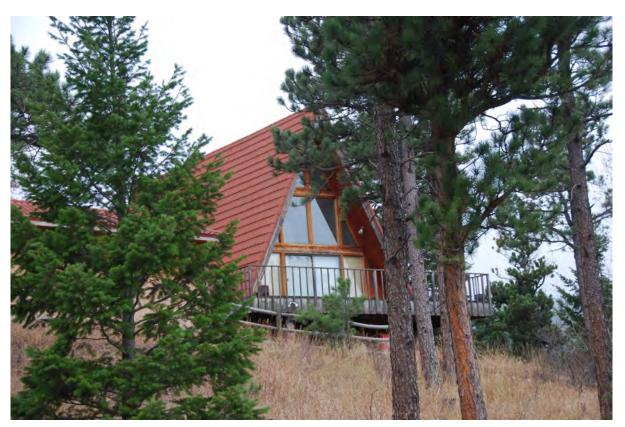

Building: 1 A-FRAME 1967/None Mountains SINGLE FAM RES IMPROVEMENTS

FIRST FLOOR (ABOVE GROUND) FINISHED AREA 496 sq. ft.

LOFT (ACCESS BY LADDER, PULLDOWN STAIRS) AREA 240 sq. ft.

DECK AREA 260 sq. ft.

Appendix B. Compilation of Known A-frames within County: Assessor Records with Photographs Page 51 of 488.