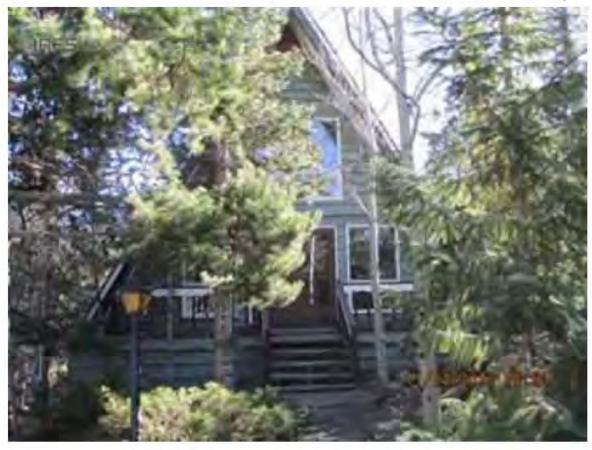

Address: 73 BIGBEE RD UNINCORPORATED, 80455

Parcel: 132133000072

Location: T2N - R72 W - S33 : TR, NBR 930 WARD AREA

Records: New Residence (BP-64-7609)

Residential Remodel (BP-94-1034)

Research (RES-11-0093)

Building: 1 A-FRAME 1967/None Mountains SINGLE FAM RES IMPROVEMENTS

FIRST FLOOR (ABOVE GROUND) FINISHED AREA 496 sq. ft.

LOFT (ACCESS BY LADDER, PULLDOWN STAIRS) AREA 240 sq. ft.

DECK AREA 260 sq. ft.

Appendix B. Compilation of Known A-frames within County: Assessor Records with Photographs Page 51 of 488.