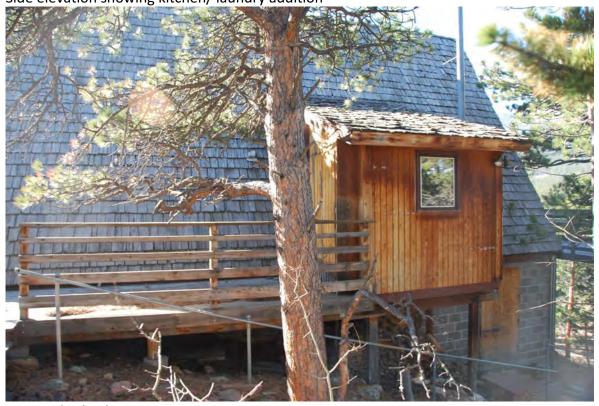

Address: 700 CRESCENT DR BOULDER, 80303

Parcel: 146333422005

Location: T1N - R70 W - S33 : COUNTRY CLUB PARK PT REPLAT - BO

Records:

Documents:

Style Built/Remodeled Construction Type Improvement Type

Building: 1 A-FRAME 1966/2006 Boulder DUP/TRIPLEX IMPROVEMENTS

FIRST FLOOR (ABOVE GROUND) FINISHED AREA 1520 sq. ft.

2ND FLOOR AND HIGHER FINISHED AREA 296 sq. ft.

PATIO AREA 578 sq. ft.

Land Use Department Courthouse Annex 2045 13th St. - 13th & Spruce Streets P.O. Box 471 Boulder Colorado 80306-0471 www.bouldercounty.org Planning 303-441-3930 Building 303-441-3925