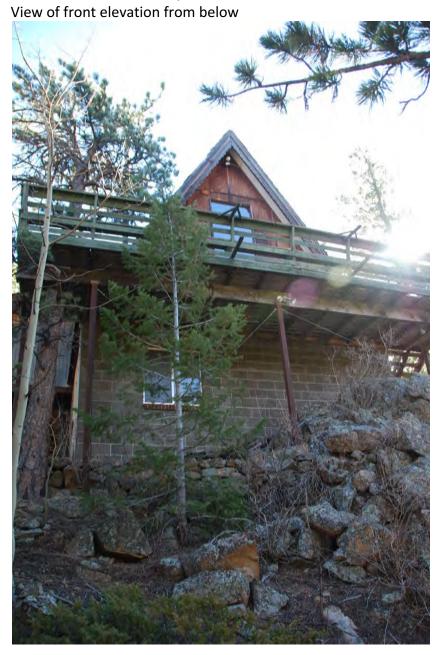

Address: 700 CRESCENT DR BOULDER, 80303

Parcel: 146333422005

Location: T1N - R70 W - S33 : COUNTRY CLUB PARK PT REPLAT - BO

Records:

Documents:

Style Built/Remodeled Construction Type Improvement Type

Building: 1 A-FRAME 1966/2006 Boulder DUP/TRIPLEX IMPROVEMENTS

FIRST FLOOR (ABOVE GROUND) FINISHED AREA 1520 sq. ft.

2ND FLOOR AND HIGHER FINISHED AREA 296 sq. ft.

PATIO AREA 578 sq. ft.

Land Use Department Courthouse Annex 2045 13th St. - 13th & Spruce Streets P.O. Box 471 Boulder Colorado 80306-0471 www.bouldercounty.org Planning 303-441-3930 Building 303-441-3925