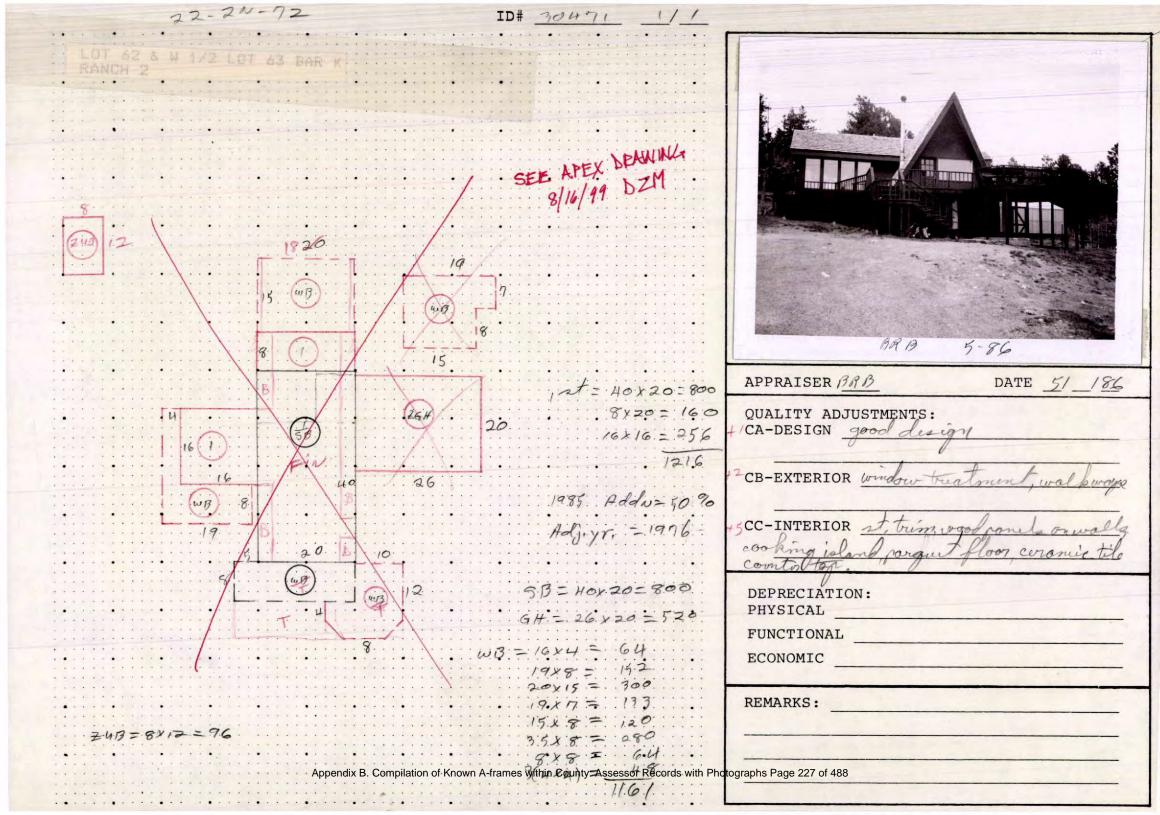

N530220 BUILDING DESCRIPTION AND REPLACEMENT COST RECORD - RESIDENTIAL \_\_ OF \_\_\_\_ CARDS CARD\_ BLDG. No. -CLASSIFICATION No. PHYSICAL CONDITION STORIES UNITS ROOMS (Indicate Number Stories) AREA - MAIN BUTLDING PFAGE Quality Rating YEAR USE Construction TYPE Minimum Single Dwelling Frame Foir Double Dwelling Stone Average 19 Block Multi Dwelling Good 19 Residential Apartment Brick Venser 19 Excellent Prefob No. UNIT COST COST FAGE (II) PLUMBING M F A G E (5) FLOORS (1) FOUNDATION A. Bose Wd. Jalst A. Concrete B. 3 pc. Bath Sub Floor Block 2 pc. Bath Softwood Firg. Stone Lavatory Hardwood Fire 496 D. Brick TOTAL E Toilet Concrete E. Piers F Bothtub Resilient Firg. RATE ADJUSTMENT COMPUTATIONS Mud Sills Shower Stall G. Caissons AREA OR YE. ITEM Kitchen Sink QUANTITY -+ 6) INTERIOR FINISH Loundry Tub 3,37 H.W. Heater BAS Unfinished (2) EXTERIOR W. Garbage Disp .12 A Fr Wd. or Sh S Plastered Dishwasher Fr Asbestos S. C. Drywall 45 6.0 Wallboard Fr. Stucco 16 Plywood Fr Brk. Venser TOTAL E. Blk. 8" Pointed Hardwood Panel wpeck (12) HEATING & COOLING Knotty Pine F. BIN. 8" Stucco Stove Pipeless G. Brk & Blk.or Brk Gravity 7) BATH FLOORS Hot Air H. Log Forced Steam DOLLAR ADJUSTMENT COMPUTATIONS Native Stone Hot Water Baseboard M Insul Wolls AREA OR Radiant 8) BATH WALLS Electric QUANTITY COST COST BOSENONE Ceiling 100 Unit Heater Floor Furnace Gos 18 74 + 1.87 175 (3) ROOF Wall Furnace 011 18+28 4 + 7,03 9) KITCHEN Flat Cool Fan 16' + .76 FRONT 302 Shed Actual Perimeter\_ Base Perimeter. Stoker Watts Gable - 64 41 ITEM M F A G E Rm AREA 9A2 Refrigerated (IO) ELECTRICAL Fireplace D. Hip (3) Unfinished Basement Evaporated Wiring Gambrel 13) Finished Basement Overhong 15×16 1X16 (15) Parches 151 -97 Other Items and Remarks: Half Story (4) ROOFING COMPUTATIONS W A. Wood Shg. 19 DEC 11 19 67 19 YEAR Wood Shakes WEAN Computed By Asphalt Shg Area or Unit Total Area or Unit Total Area or Quantity Unit Total Area or Quantity Unit Total Guantity Unit Total ITEM Asbestos Shq 496 3.34 1656 E Built Up T.B.G irst Flour F Tile 300 240 1,25 second Floor LOFT State Third Floor Metal Prepared Roll ialf Story Ineul Celling Plumbing 100 100 Heating & Cooling (16), (17), (18) OTHER IMPROVEMENTS Unfinished Bosemen Age % Good R.C.N.L.D. RCN Area Sa Ft Unit Cost Walls Floor Roof Grade Finished Basement Finished Attic Porches 151 -97 Dollar Adjustment 390 260 1.50 WIDECK DEPRECIATION Adjusted Normal Obsolescence 3699 2207 Year of Construction Year of Depreciation Replacement Cost New % Good Condition Functional Economic Adjusted Approisal Life % Good Age Actual 00 Percent Good 100 1967 3699 2207 R.C.N. L.D. Other improvements Appendix B. Compilation of Known A-frames within County: Assessor Records with Photographs Page 52 of 488.