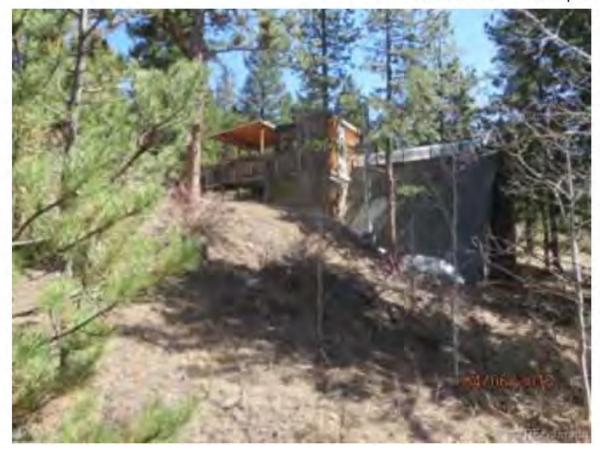

Address: 1290 FOLSOM ST BOULDER, 80302

Parcel: 146331103002

Location: T1N - R70 W - S32 : UNIVERSITY HEIGHTS 2 - BO

Records: Land Survey Plat (LS-12-0261)

Documents: LAND SURVEY PLAT (LS-12-0261)

Style Built/Remodeled Construction Type Improvement Type

Wood or Steel

Studs in

Building: 1 WORSHIP 1965/None Bearing Walls SPEC.PURPOSE-IMPROVEMENTS

WORSHIP 4276 sq. ft.

Account Number: R0085192

Images were not always available from the Boulder County Assessor. Where Images were not available, a red "X" appears, as indicated above. In instances where images were not available, efforts were made to obtain images by other means, including Google Streetview, county aerial imagery and county oblique aerial imagery.