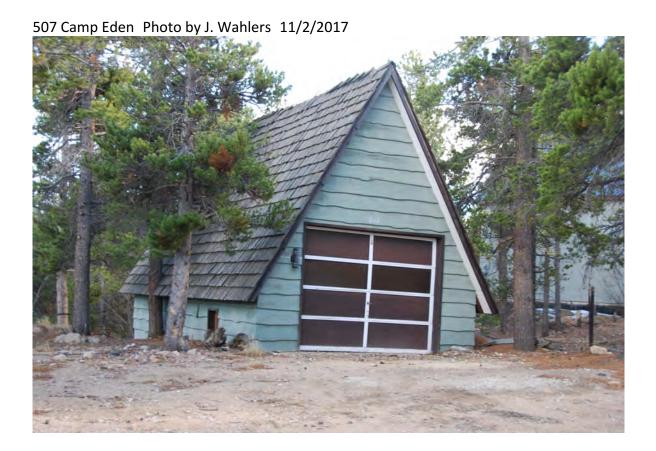

Style Built/Remodeled Construction Type Improvement Type

Building: 1 A-FRAME 1964/None Mountains SINGLE FAM RES IMPROVEMENTS

FIRST FLOOR (ABOVE GROUND) FINISHED AREA 840 sq. ft.

LOFT (ACCESS BY LADDER, PULLDOWN STAIRS) AREA 300 sq. ft.

DECK AREA 72 sq. ft.

71 Beaver Creek Photo by J. Wahlers 11/2/2017

71 Beaver Creek Photo by J. Wahlers 11/2/2017

Land Use Department
Courthouse Annex
2045 13th St. - 13th & Spruce Streets
P.O. Box 471 Boulder Colorado 80306-0471
www.bouldercounty.org
Planning 303-441-3930 Building 303-441-3925