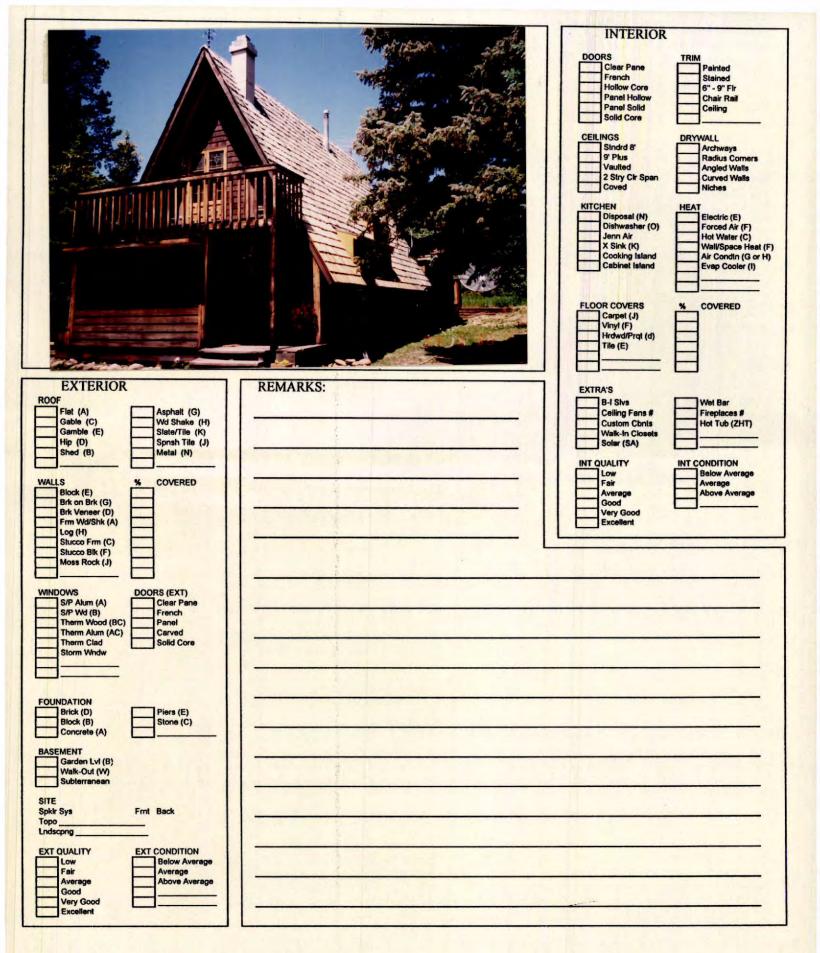

Address: 73 BIGBEE RD UNINCORPORATED, 80455

Parcel: 132133000072

Location: T2N - R72 W - S33 : TR, NBR 930 WARD AREA

Records: New Residence (BP-64-7609)

Residential Remodel (BP-94-1034)

Research (RES-11-0093)

Documents: No Description (BP-94-1034)

6/9/1980 Letter (RES-11-0093) 12/24/1980 Letter (RES-11-0093) Parcel Research (RES-11-0093)

CR-16 map and legend (RES-11-0093)

Style Built/Remodeled Construction Type Improvement Type

Building: 1 A-FRAME 1967/None Mountains SINGLE FAM RES IMPROVEMENTS

FIRST FLOOR (ABOVE GROUND) FINISHED AREA 496 sq. ft.

LOFT (ACCESS BY LADDER, PULLDOWN STAIRS) AREA 240 sq. ft.

DECK AREA 260 sq. ft.

Appendix B. Compilation of Known A-frames within County: Assessor Records with Photographs Page 51 of 488.