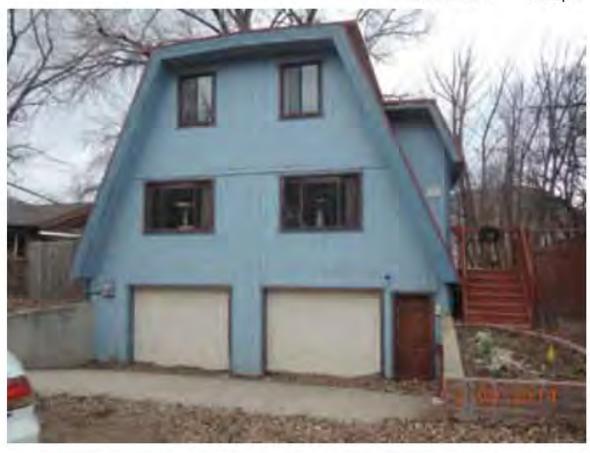

Address: 705 BASELINE RD LAFAYETTE, 80026-

Parcel: 146535401007

Location: T1N - R69 W - S35 : EXCELSIOR PLACE - LA

Records:

Documents:

Style Built/Remodeled Construction Type Improvement Type

Building: 1 A-FRAME 1983/None Outskirts DUP/TRIPLEX IMPROVEMENTS

FIRST FLOOR (ABOVE GROUND) FINISHED AREA 1920 sq. ft.

2ND FLOOR AND HIGHER FINISHED AREA 704 sq. ft.

DECK AREA 336 sq. ft.

Account Number: R0020093

PATIO AREA 304 sq. ft.

Land Use Department
Courthouse Annex
2045 13th St. - 13th & Spruce Streets
P.O. Box 471 Boulder Colorado 80306-0471
www.bouldercounty.org
Planning 303-441-3930 Building 303-441-3925