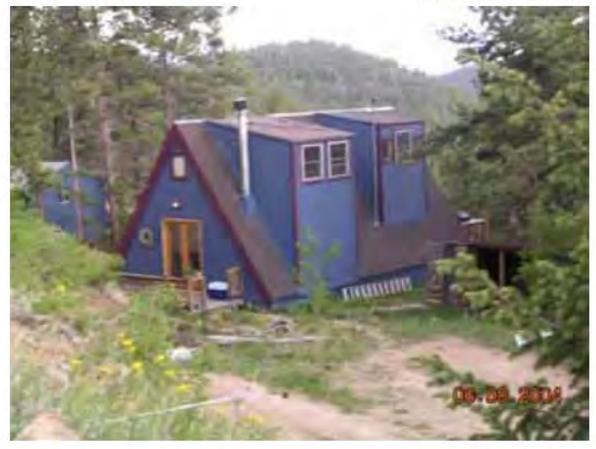

Address: 700 CRESCENT DR BOULDER, 80303

Parcel: 146333422005

Location: T1N - R70 W - S33 : COUNTRY CLUB PARK PT REPLAT - BO

Records:

Documents:

Style Built/Remodeled Construction Type Improvement Type

Building: 1 A-FRAME 1966/2006 Boulder DUP/TRIPLEX IMPROVEMENTS

FIRST FLOOR (ABOVE GROUND) FINISHED AREA 1520 sq. ft.

2ND FLOOR AND HIGHER FINISHED AREA 296 sq. ft.

PATIO AREA 578 sq. ft.

Land Use Department Courthouse Annex 2045 13th St. - 13th & Spruce Streets P.O. Box 471 Boulder Colorado 80306-0471 www.bouldercounty.org Planning 303-441-3930 Building 303-441-3925