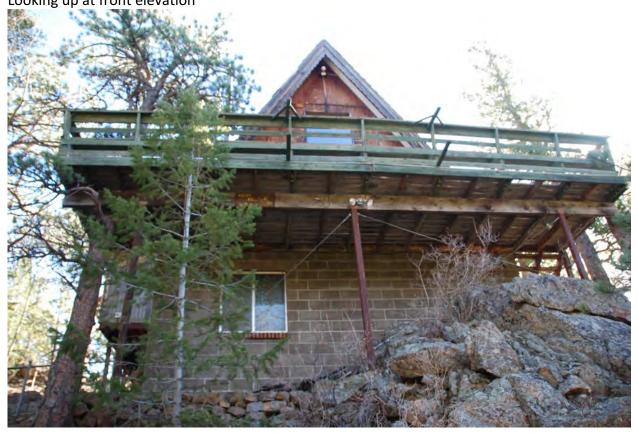

Style Built/Remodeled Construction Type Improvement Type

Building: 1 A-FRAME 1964/None Mountains SINGLE FAM RES IMPROVEMENTS

FIRST FLOOR (ABOVE GROUND) FINISHED AREA 840 sq. ft.

LOFT (ACCESS BY LADDER, PULLDOWN STAIRS) AREA 300 sq. ft.

DECK AREA 72 sq. ft.

71 Beaver Creek Photo by J. Wahlers 11/2/2017

71 Beaver Creek Photo by J. Wahlers 11/2/2017

Land Use Department
Courthouse Annex
2045 13th St. - 13th & Spruce Streets
P.O. Box 471 Boulder Colorado 80306-0471
www.bouldercounty.org
Planning 303-441-3930 Building 303-441-3925