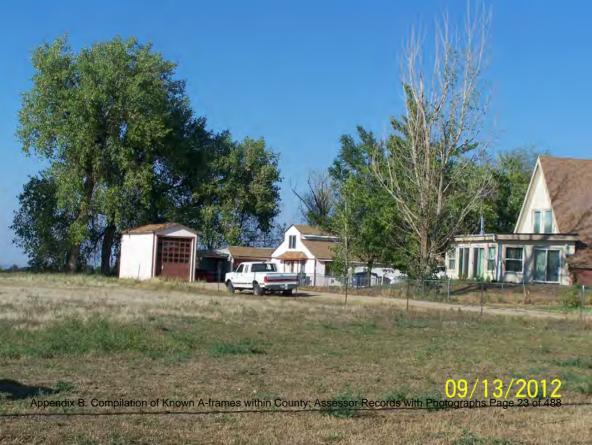

Address: 2575 119TH ST UNINCORPORATED, 80026

Parcel: 146526000023

Location: T1N - R69 W - S26 : EAST COUNTY
Records: Accessory Agricultural Building (BP-75-19607)

Accessory Agricultural Building (BP-83-0363)

New Residence (BP-66-9269)

Electrical Service Change (BP-86-1449) Residential Accessory Building (BP-86-1508) Illegal Dwelling Enforcement (ZON-12-0034) PreApplication Conference (PAC-12-0112)

Documents: Microfiche Card (BP-86-1449)

14 Sep 2012 inspection picture (ZON-12-0034) 14 Sep 2012 inspection picture (ZON-12-0034) 30 day violation notice (ZON-12-0034) 13 Sep 2012 site visit notes (ZON-12-0034)

Style Built/Remodeled Construction Type Improvement Type

Building: 1 A-FRAME 1969/None Plains SINGLE FAM RES IMPROVEMENTS

FIRST FLOOR (ABOVE GROUND) FINISHED AREA 1176 sq. ft.

2ND FLOOR AND HIGHER FINISHED AREA 192 sq. ft.

Account Number: R0056512

SUBTERRANEAN BASEMENT FINISHED AREA 588 sq. ft.

SUBTERRANEAN BASEMENT UNFINISHED AREA 588 sq. ft.

DETACHED GARAGE 360 sq. ft.

PATIO AREA 502 sq. ft.

#### 2575 N 119<sup>th</sup> Street

Appendix B. Compilation of Known A-frames within County: Assessor Records with Photographs Page 22 of 488

Land Use Department
Courthouse Annex
2045 13th St. - 13th & Spruce Streets
P.O. Box 471 Boulder Colorado 80306-0471
www.bouldercounty.org
Planning 303-441-3930 Building 303-441-3925