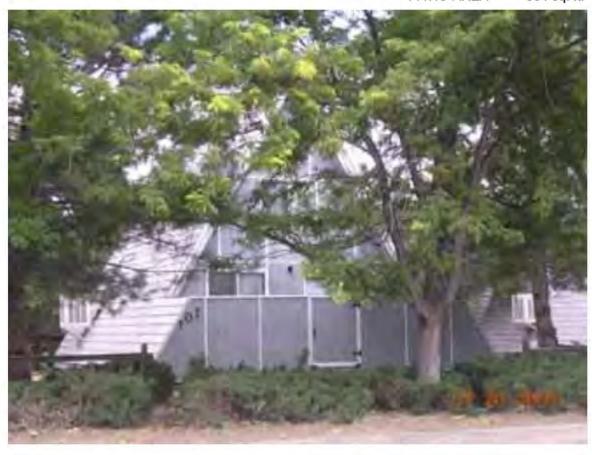

Address: 1290 FOLSOM ST BOULDER, 80302

Parcel: 146331103002

Location: T1N - R70 W - S32 : UNIVERSITY HEIGHTS 2 - BO

Records: Land Survey Plat (LS-12-0261)

Documents: LAND SURVEY PLAT (LS-12-0261)

Style Built/Remodeled Construction Type Improvement Type

Wood or Steel

Studs in

Building: 1 WORSHIP 1965/None Bearing Walls SPEC.PURPOSE-IMPROVEMENTS

WORSHIP 4276 sq. ft.

Account Number: R0085192

Images were not always available from the Boulder County Assessor. Where Images were not available, a red "X" appears, as indicated above. In instances where images were not available, efforts were made to obtain images by other means, including Google Streetview, county aerial imagery and county oblique aerial imagery.