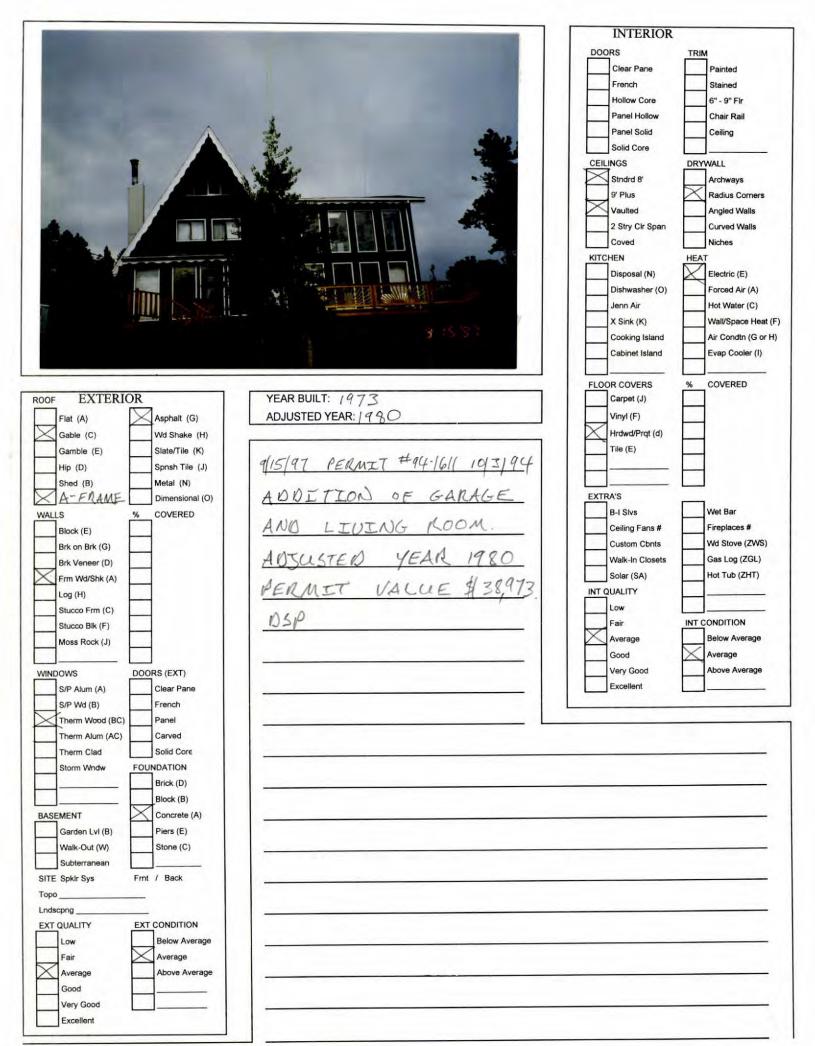

Address: 83 ALPINE DR NEDERLAND, 80466

Parcel: 158118014008

Location: T1S - R72 W - S18 : BIG SPRINGS 2 - NE

Records:

Documents:

Style Built/Remodeled Construction Type Improvement Type

Building: 1 A-FRAME 1973/1990 Mountains SINGLE FAM RES IMPROVEMENTS

FIRST FLOOR (ABOVE GROUND) FINISHED AREA 1368 sq. ft.

DETACHED GARAGE 528 sq. ft.

Account Number: R0056137

LOFT (ACCESS BY LADDER, PULLDOWN STAIRS) AREA 1070 sq. ft.

DECK AREA 728 sq. ft.

Land Use Department
Courthouse Annex
2045 13th St. - 13th & Spruce Streets
P.O. Box 471 Boulder Colorado 80306-0471
www.bouldercounty.org
Planning 303-441-3930 Building 303-441-3925