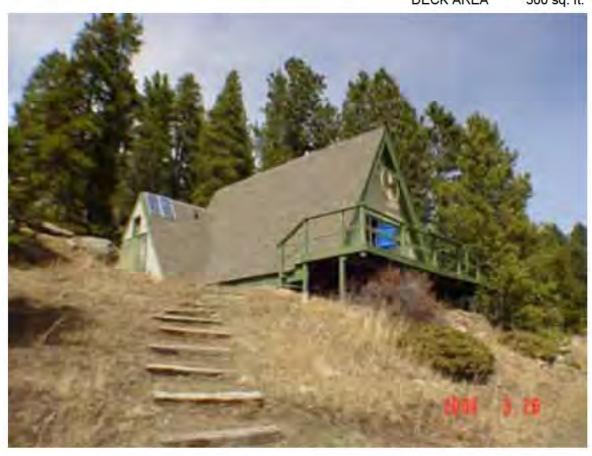

488TAL R.C.N.L.D.



Land Use Department
Courthouse Annex
2045 13th St. - 13th & Spruce Streets
P.O. Box 471 Boulder Colorado 80306-0471
www.bouldercounty.org
Planning 303-441-3930 Building 303-441-3925

Address: 353 HARD WAY UNINCORPORATED, 80481

Parcel: 132133000035

Location: T2N - R72 W - S33 : TR, NBR 930 WARD AREA

Records: Research (RES-11-0093)

Documents: 6/9/1980 Letter (RES-11-0093)

12/24/1980 Letter (RES-11-0093) Parcel Research (RES-11-0093)

Correspondence from file (RES-11-0093) CR-16 map and legend (RES-11-0093)

Style Built/Remodeled Construction Type Improvement Type

Building: 1 A-FRAME 1967/None Mountains SINGLE FAM RES IMPROVEMENTS

FIRST FLOOR (ABOVE GROUND) FINISHED AREA 620 sq. ft.

LOFT (ACCESS BY LADDER, PULLDOWN STAIRS) AREA 187 sq. ft.

DECK AREA 300 sq. ft.





Appendix B. Compilation of Known A-frames within County: Assessor Records with Photographs Page 205 of 488

| 4                      |            |       |                        |          |            |                   |       |            |        |       | BOORES                             | otv RI                                  | CORD                  | CARD        | 30     | 1542        |           |              |           |