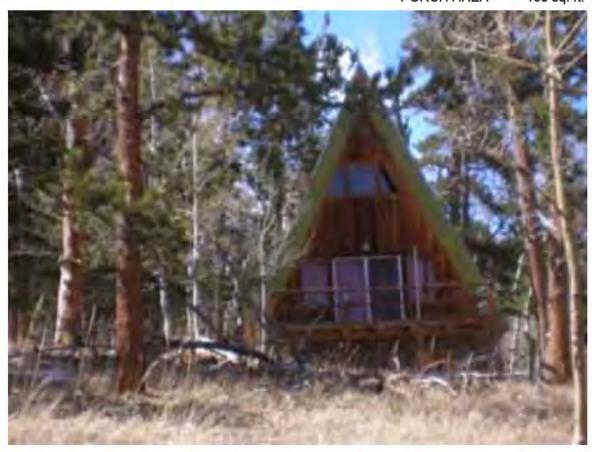

Address: 167 SPRUCE ST JAMESTOWN, 80455

Parcel: 131930008006

Location: T2N - R71 W - S30 : JAMESTOWN - JT

Records: Residential Remodel (BP-95-1358)

Residential Remodel (BP-97-1125)

Documents: No Description (BP-95-1358)

Blank (BP-97-1125)

Style Built/Remodeled Construction Type Improvement Type

Building: 1 A-FRAME 1982/None Mountains SINGLE FAM RES IMPROVEMENTS

FIRST FLOOR (ABOVE GROUND) FINISHED AREA 748 sq. ft.

WALK-OUT BASEMENT FINISHED AREA 1012 sq. ft.

LOFT (ACCESS BY LADDER, PULLDOWN STAIRS) AREA 180 sq. ft.

DECK AREA 488 sq. ft.

Land Use Department
Courthouse Annex
2045 13th St. - 13th & Spruce Streets
P.O. Box 471 Boulder Colorado 80306-0471
www.bouldercounty.org
Planning 303-441-3930 Building 303-441-3925