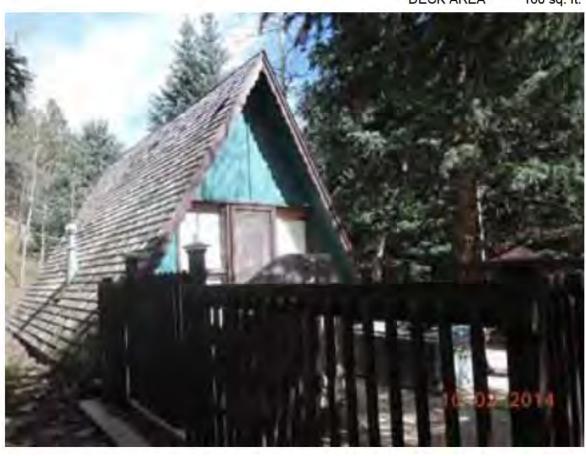

Address: 167 SPRUCE ST JAMESTOWN, 80455

Parcel: 131930008006

Location: T2N - R71 W - S30 : JAMESTOWN - JT

Records: Residential Remodel (BP-95-1358)

Residential Remodel (BP-97-1125)

Documents: No Description (BP-95-1358)

Blank (BP-97-1125)

Style Built/Remodeled Construction Type Improvement Type

Building: 1 A-FRAME 1982/None Mountains SINGLE FAM RES IMPROVEMENTS

FIRST FLOOR (ABOVE GROUND) FINISHED AREA 748 sq. ft.

WALK-OUT BASEMENT FINISHED AREA 1012 sq. ft.

LOFT (ACCESS BY LADDER, PULLDOWN STAIRS) AREA 180 sq. ft.

DECK AREA 488 sq. ft.

Land Use Department
Courthouse Annex
2045 13th St. - 13th & Spruce Streets
P.O. Box 471 Boulder Colorado 80306-0471
www.bouldercounty.org
Planning 303-441-3930 Building 303-441-3925