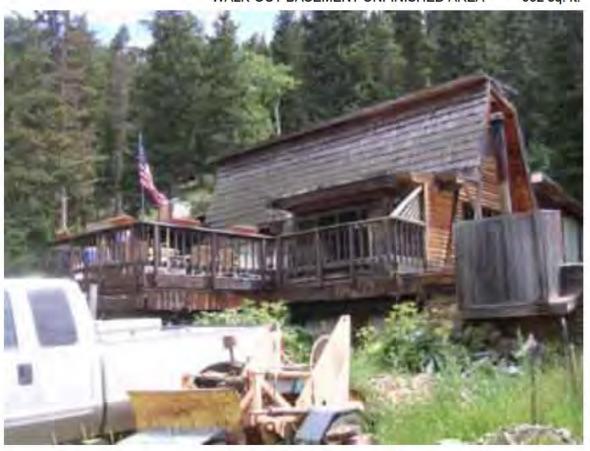

Address: 71 BEAVER CREEK DR UNINCORPORATED, 80466

Parcel: 158314002002

Location: T1S - R73 W - S14 : BEAVER VALLEY ESTATES - MT

Records: New Residence (BP-64-7554)

Residential Addition (BP-69-11523)

Documents:

Style Built/Remodeled Construction Type Improvement Type

Building: 1 A-FRAME 1964/None Mountains SINGLE FAM RES IMPROVEMENTS

FIRST FLOOR (ABOVE GROUND) FINISHED AREA 840 sq. ft.

LOFT (ACCESS BY LADDER, PULLDOWN STAIRS) AREA 300 sq. ft.

DECK AREA 72 sq. ft.

71 Beaver Creek Photo by J. Wahlers 11/2/2017

71 Beaver Creek Photo by J. Wahlers 11/2/2017

Land Use Department
Courthouse Annex
2045 13th St. - 13th & Spruce Streets
P.O. Box 471 Boulder Colorado 80306-0471
www.bouldercounty.org
Planning 303-441-3930 Building 303-441-3925