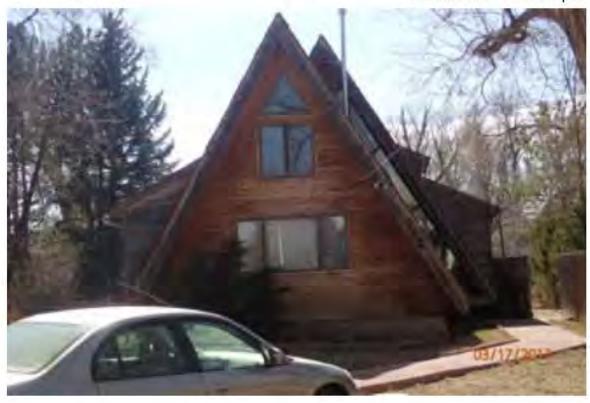

Address: 700 CRESCENT DR BOULDER, 80303

Parcel: 146333422005

Location: T1N - R70 W - S33 : COUNTRY CLUB PARK PT REPLAT - BO

Records:

Documents:

Style Built/Remodeled Construction Type Improvement Type

Building: 1 A-FRAME 1966/2006 Boulder DUP/TRIPLEX IMPROVEMENTS

FIRST FLOOR (ABOVE GROUND) FINISHED AREA 1520 sq. ft.

2ND FLOOR AND HIGHER FINISHED AREA 296 sq. ft.

PATIO AREA 578 sq. ft.

Land Use Department Courthouse Annex 2045 13th St. - 13th & Spruce Streets P.O. Box 471 Boulder Colorado 80306-0471 www.bouldercounty.org Planning 303-441-3930 Building 303-441-3925