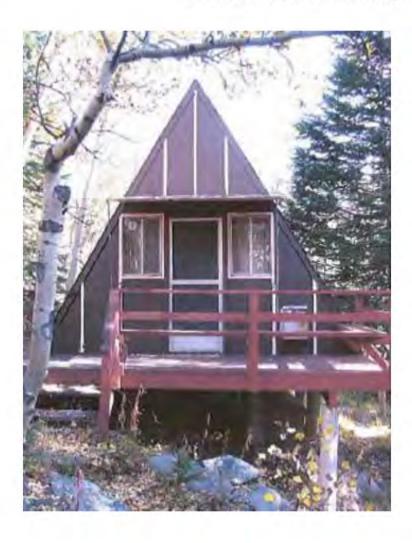

Address: 700 CRESCENT DR BOULDER, 80303

Parcel: 146333422005

Location: T1N - R70 W - S33 : COUNTRY CLUB PARK PT REPLAT - BO

Records:

Documents:

Style Built/Remodeled Construction Type Improvement Type

Building: 1 A-FRAME 1966/2006 Boulder DUP/TRIPLEX IMPROVEMENTS

FIRST FLOOR (ABOVE GROUND) FINISHED AREA 1520 sq. ft.

2ND FLOOR AND HIGHER FINISHED AREA 296 sq. ft.

PATIO AREA 578 sq. ft.

Land Use Department Courthouse Annex 2045 13th St. - 13th & Spruce Streets P.O. Box 471 Boulder Colorado 80306-0471 www.bouldercounty.org Planning 303-441-3930 Building 303-441-3925