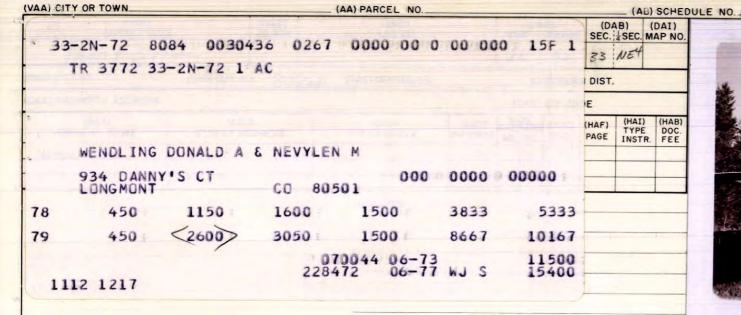

| 10 10                                 | 可斯斯斯                |        |                   |          |     |           | Sul                      | 4  | 808                  | 4 PEN   | TIAL    | PROPER       | TY R       | FCO                 | RD C     | ARD                                     | 20        | 220        | 27           | 500      | × Ø        | 9            |                           | 024                     | To a second  |  |  |  |
|---------------------------------------|---------------------|--------|-------------------|----------|-----|-----------|--------------------------|----|----------------------|---------|---------|--------------|------------|---------------------|----------|-----------------------------------------|-----------|------------|--------------|----------|------------|--------------|---------------------------|-------------------------|--------------|--|--|--|
| . 426                                 | 33-                 | -2N-   | 72 5              | Sw 1 Nw  | 1/4 |           |                          | _  | RE                   | SIDEN'  | 269     |              | \$3,       |                     |          |                                         |           |            |              |          |            |              |                           |                         |              |  |  |  |
| DDRESS_                               |                     |        |                   |          |     |           |                          | -  |                      | #1      | 209     |              | φυ,        | , 14                |          |                                         |           |            |              | A MARINE |            | Jack The     |                           | 400%                    | *            |  |  |  |
| INDEX                                 |                     |        |                   |          |     |           |                          |    |                      |         |         |              |            |                     |          |                                         | 1         | 4.44       |              |          |            |              |                           |                         |              |  |  |  |
| WN                                    | AME AND             | ADDRES | s:                | -        | _   |           |                          |    |                      | -       |         |              |            |                     |          |                                         |           | - 3 6      | 1.73         |          |            |              |                           |                         |              |  |  |  |
| Vernon M Briggs JR 078038             |                     |        |                   |          |     |           |                          |    |                      |         |         |              |            | 1                   |          | and.                                    | 1         | 1          |              |          |            |              |                           |                         |              |  |  |  |
| CHANGES IN OWNERSHIP: REM             |                     |        |                   |          |     |           |                          |    |                      |         |         |              |            | EMA                 |          |                                         |           | -          |              |          | ET COMPANY | -            | 1                         |                         |              |  |  |  |
| NAME ADDRESS DATE VOLUME INSTRUM      |                     |        |                   |          |     |           |                          |    |                      |         |         |              |            |                     |          |                                         |           |            |              |          | -          |              |                           |                         |              |  |  |  |
|                                       | -                   | 3      | -                 |          |     |           |                          |    |                      |         |         |              |            |                     |          |                                         | N.        |            | *            |          |            |              | <u> </u>                  | 1                       | MA -         |  |  |  |
|                                       |                     |        |                   |          |     |           |                          |    | -                    |         |         |              |            |                     |          |                                         |           |            |              |          |            |              |                           | -                       | 24           |  |  |  |
|                                       |                     |        | -                 | -        | -   | -         |                          |    |                      |         |         |              |            |                     | -        |                                         |           |            |              |          |            |              | 1                         | 100                     |              |  |  |  |
|                                       |                     | -      | -                 |          |     |           |                          |    |                      |         |         |              | 1          | -                   |          |                                         |           |            |              |          |            |              | 14 (6)                    |                         | 2.5          |  |  |  |
| _                                     |                     |        |                   |          |     |           |                          | _  |                      |         |         |              |            |                     |          |                                         | 64        | 1          |              |          | Sections.  | Tale Tale    | Million whole             | all The                 |              |  |  |  |
| 10000                                 |                     |        |                   |          | -   |           |                          | 5  | UB-DIVISIO           | ON OR   | ADDITIO | N SEC        |            |                     |          | BLOC                                    |           |            |              |          |            | The state of | A STATE                   |                         | NA.          |  |  |  |
|                                       | SCRIPTION           | -      | 2                 | m 4      | 4 - |           |                          |    |                      |         |         | 3            | 3 21       | 1                   | 72       |                                         |           |            |              |          | 4          | 1            |                           | - THE                   |              |  |  |  |
| r. 4                                  | Tr. 4264 NW. 4965 - |        |                   |          |     |           |                          |    |                      |         |         |              |            |                     |          |                                         |           |            | 7主,3         |          |            |              |                           |                         |              |  |  |  |
| Tr.                                   | 41.                 | 41     | 4                 | 33-6     | 2/1 | Y. 70     | 2 /                      | 20 | ce.                  | -       | -       |              | -          | -                   |          |                                         |           | 1          | 1 (1933)     |          |            | -            | <b>公司</b> 通過              | A WA                    |              |  |  |  |
|                                       |                     |        | -                 |          | -   |           |                          |    |                      |         |         | 2            | 1          | m                   | 05       |                                         |           |            |              |          |            |              |                           |                         |              |  |  |  |
|                                       | -                   |        |                   |          |     |           |                          |    |                      |         |         |              |            |                     |          | _                                       |           | 1          | 44-          | 2 May 1  | - 5        | 4 1          | 1 7                       | 1                       |              |  |  |  |
| 2                                     |                     |        |                   |          |     |           |                          |    |                      |         |         | NEIGHB       | ORHOOD     |                     |          |                                         |           |            | LOCAT        | ION OF I | MPROV      | EMENTS       |                           | SSIFICATION<br>ES UNITS | No.          |  |  |  |
| SUBJECT PROPERTY  HTHLITES TOPOGRAPHY |                     |        |                   |          |     |           |                          |    |                      | USE     |         | TOPOGRAPHY   |            |                     |          | END                                     | X         |            |              |          | ,          | 111          | STOR                      | E                       | US           |  |  |  |
| LAND IMPROVEMENTS UTILITIES TOPUGRAFA |                     |        |                   |          |     |           | Single Family Two Family |    |                      |         |         |              |            | mproving A          |          |                                         |           |            | Pas          | t        |            |              | Single Dwell Double Dwell |                         |              |  |  |  |
| Black Topped Street Well X High       |                     |        |                   |          |     |           | Multi Famil              |    |                      |         | Steep   |              |            | eclining<br>lighted |          |                                         |           |            | 0000         |          |            |              | Mutti Dwell               | ing                     |              |  |  |  |
| Inimprove                             |                     | -      | wer<br>ptic To    | nk       |     | Low       |                          |    | Business  Commercial |         |         | Stoping A    |            |                     | Birgineo |                                         |           |            |              |          |            |              |                           | Residential             | Apt          |  |  |  |
| Sidewalk                              |                     |        | sspool<br>tural G | as       |     | Stoping   |                          | Α- | Industrial           |         |         | Hilly        |            | 1                   |          |                                         |           |            | 1-1-         |          |            |              |                           |                         |              |  |  |  |
| Streit Li                             |                     | L.     | L. P. Gos         |          | X   | Rock      | Wall                     | X  |                      |         |         | HOUR         |            | 1                   |          | ite of improvements                     |           |            |              | 1.1.     | 1.1        | . 1 . 1      |                           |                         |              |  |  |  |
| Alley                                 |                     | E      | ectricit          | etricity |     | Returning |                          |    | ZONING               |         |         |              |            |                     |          | rcent Built Up:                         |           | -          |              |          |            |              |                           | ZONING                  |              |  |  |  |
|                                       |                     |        |                   | -        | _   |           | LUE CALC                 |    |                      |         |         |              |            |                     |          |                                         | SUMMARY   |            |              |          |            |              |                           |                         |              |  |  |  |
|                                       |                     |        |                   |          | -   | LAND VA   |                          |    | FACTORS              |         |         | FRONT FOOT   | тот        | TOTAL               | DATE     | TE APPRAISER                            |           | - Cartal I | MPROVEMENTS  | TOTAL    | %          | LAND         | SSESSED VAL               | Mr.                     | ENTERED      |  |  |  |
| YEAR                                  | SIZE OF             | ACRE   | s                 | VALUE    | BA  | SE DEPTH  | DEPTH                    |    | CORNER               | OTHE    |         | ACRE VALUE   | VAL        | UE                  | 9-15     | TE                                      |           | ANU        |              | TOTAL    |            | Cano         | 1                         |                         |              |  |  |  |
|                                       |                     | -      |                   |          |     |           |                          |    |                      |         |         |              |            |                     | 7/       | JE                                      |           |            | 3630         |          | 30         |              | 1090                      |                         | 9-71<br>PR   |  |  |  |
|                                       | -                   |        |                   | -        | +   |           |                          |    |                      |         |         |              |            |                     | BVY      | 4                                       | 25        | 00         | 4000         | 6500     | 30         | 750          | 1200                      | 1950                    | 1-24-7       |  |  |  |
| -                                     |                     |        |                   |          | +   |           |                          | +  |                      | 1       |         |              | +12        | %                   | 78       |                                         |           |            |              |          |            |              | 1340                      |                         |              |  |  |  |
|                                       |                     |        |                   |          | -   |           |                          | +  |                      |         | -       |              | 130        |                     |          |                                         |           |            |              |          |            |              |                           |                         |              |  |  |  |
|                                       |                     |        |                   |          |     |           |                          |    |                      |         |         |              | +          |                     |          |                                         |           |            |              |          |            |              |                           |                         |              |  |  |  |
|                                       | -                   |        |                   |          |     |           | V                        |    |                      |         |         |              |            |                     |          |                                         | -         |            |              |          | -          |              |                           |                         |              |  |  |  |
| -                                     |                     | -      |                   |          | 1   |           |                          |    |                      |         |         |              |            |                     |          |                                         |           |            |              |          | 1_         |              |                           |                         |              |  |  |  |
|                                       |                     |        |                   |          | 1   |           |                          |    |                      |         |         |              |            |                     | Measure  | d By:                                   |           |            |              |          |            |              |                           |                         |              |  |  |  |
| ALES                                  | DATA & R            | EMARK  | 3                 |          |     |           |                          |    |                      |         |         |              |            |                     |          |                                         | JEY       | N          |              |          |            |              |                           |                         |              |  |  |  |
|                                       |                     |        |                   |          |     |           |                          |    |                      | -       |         |              |            |                     | Reviewe  | а Ву:                                   |           |            |              |          |            | 11. 4        | R                         | à has                   | -0-          |  |  |  |
|                                       |                     |        |                   |          |     |           |                          |    |                      |         |         |              |            |                     | SPECIA   | L NOT                                   | ES: TO    | mitt       | ed Pro       | perty    | ,          | NOTO         | A DOOK                    | SOPE                    | and the same |  |  |  |
|                                       |                     |        | 2                 |          |     |           |                          |    |                      |         |         |              |            |                     | chas     | charged only For Land. 1/25/74 JW/AK/JK |           |            |              |          |            |              |                           |                         |              |  |  |  |
|                                       |                     |        |                   |          |     |           |                          |    |                      |         |         |              |            |                     |          | -                                       | /         |            |              |          |            |              |                           |                         |              |  |  |  |
|                                       |                     |        |                   |          |     |           |                          | 42 | -                    | -       |         |              |            |                     |          |                                         |           |            |              |          |            |              |                           |                         |              |  |  |  |
|                                       |                     |        |                   |          |     |           | Annendix F               | Co | mnilation            | of Know | A-fra   | mes within C | ounty: Ass | sessor              | Records  | with F                                  | Photograp | ohs Pa     | age 57 of 48 | 3        |            |              |                           |                         |              |  |  |  |