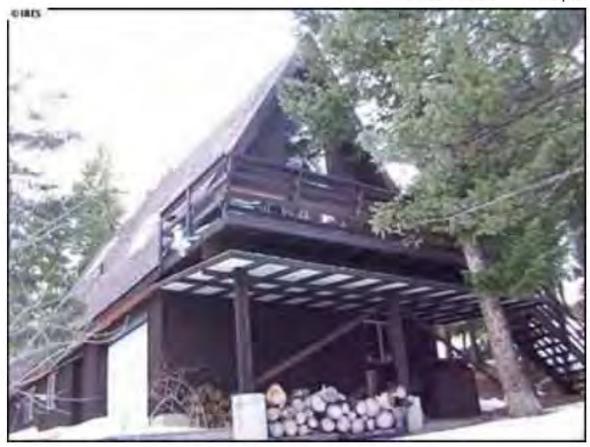

RD UNINCORPORATED, 80403

Parcel: 157933000003

Location: T1S - R71 W - S33 : TR, NBR 910 WALKER RANCH AREA

Records: New Residence (BP-81-0799)

Subdivision Exemption (SE-77-016)
Residential Addition (BP-81-1212)
Residential Addition (BP-06-1035)
Electrical Service Change (BP-07-1829)
Residential Remodel (BP-09-1119)

Documents: No Description (SE-77-016)

No Description (SE-77-016)

PH Demo/Renovation Information (BP-09-1119)

Public Health Comments (BP-09-1119) BUILDING PERMIT (BP-09-1119)

Style Built/Remodeled Construction Type Improvement Type

Building: 1 A-FRAME 1981/2006 Mountains SINGLE FAM RES IMPROVEMENTS

FIRST FLOOR (ABOVE GROUND) FINISHED AREA 1491 sq. ft.

WALK-OUT BASEMENT FINISHED AREA 1491 sq. ft.

DECK AREA 640 sq. ft.

Account Number: R0025241

PATIO AREA 72 sq. ft.





Land Use Department
Courthouse Annex
2045 13th St. - 13th & Spruce Streets
P.O. Box 471 Boulder Colorado 80306-0471
www.bouldercounty.org
Planning 303-441-3930 Building 303-441-3925

Address: 247 HARD WAY UNINCORPORATED, 80481

Parcel: 132133000036

Location: T2N - R72 W - S33 : TR, NBR 930 WARD AREA

Records: New Residence (BP-64-7581)

Research (RES-11-0093)

Documents: 6/9/1980 Letter (RES-11-0093)

12/24/1980 Letter (RES-11-0093) Parcel Research (RES-11-0093)

CR-16 map and legend (RES-11-0093)

Style Built/Remodeled Construction Type Improvement Type

Building: 1 A-FRAME 1965/None Mountains SINGLE FAM RES IMPROVEMENTS

FIRST FLOOR (ABOVE GROUND) FINISHED AREA 668 sq. ft.

LOFT (ACCESS BY LADDER, PULLDOWN STAIRS) AREA 280 sq. ft.

DECK AREA 93 sq. ft.

ENCLOSED PORCH AREA 195 sq. f