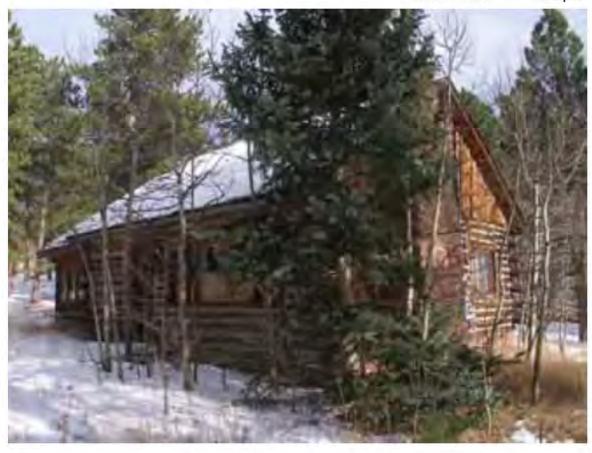

Address: 705 BASELINE RD LAFAYETTE, 80026-

Parcel: 146535401007

Location: T1N - R69 W - S35 : EXCELSIOR PLACE - LA

Records:

Documents:

Style Built/Remodeled Construction Type Improvement Type

Building: 1 A-FRAME 1983/None Outskirts DUP/TRIPLEX IMPROVEMENTS

FIRST FLOOR (ABOVE GROUND) FINISHED AREA 1920 sq. ft.

2ND FLOOR AND HIGHER FINISHED AREA 704 sq. ft.

DECK AREA 336 sq. ft.

Account Number: R0020093

PATIO AREA 304 sq. ft.

Land Use Department
Courthouse Annex
2045 13th St. - 13th & Spruce Streets
P.O. Box 471 Boulder Colorado 80306-0471
www.bouldercounty.org
Planning 303-441-3930 Building 303-441-3925