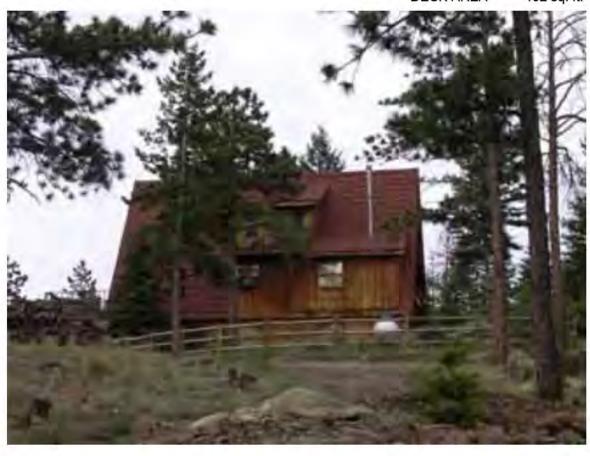

Address: 71 BEAVER CREEK DR UNINCORPORATED, 80466

Parcel: 158314002002

Location: T1S - R73 W - S14 : BEAVER VALLEY ESTATES - MT

Records: New Residence (BP-64-7554)

Residential Addition (BP-69-11523)

Documents:

Style Built/Remodeled Construction Type Improvement Type

Building: 1 A-FRAME 1964/None Mountains SINGLE FAM RES IMPROVEMENTS

FIRST FLOOR (ABOVE GROUND) FINISHED AREA 840 sq. ft.

LOFT (ACCESS BY LADDER, PULLDOWN STAIRS) AREA 300 sq. ft.

DECK AREA 72 sq. ft.

71 Beaver Creek Photo by J. Wahlers 11/2/2017

71 Beaver Creek Photo by J. Wahlers 11/2/2017

Land Use Department
Courthouse Annex
2045 13th St. - 13th & Spruce Streets
P.O. Box 471 Boulder Colorado 80306-0471
www.bouldercounty.org
Planning 303-441-3930 Building 303-441-3925