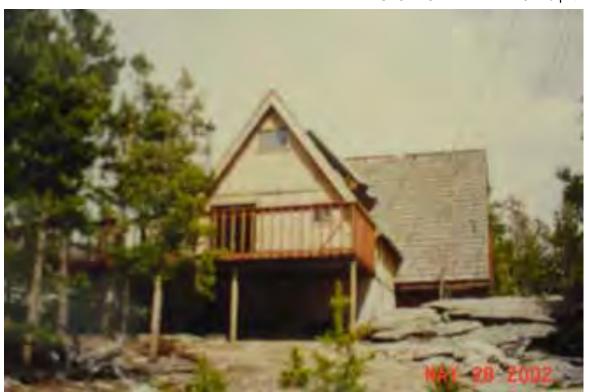

Address: 700 CRESCENT DR BOULDER, 80303

Parcel: 146333422005

Location: T1N - R70 W - S33 : COUNTRY CLUB PARK PT REPLAT - BO

Records:

Documents:

Style Built/Remodeled Construction Type Improvement Type

Building: 1 A-FRAME 1966/2006 Boulder DUP/TRIPLEX IMPROVEMENTS

FIRST FLOOR (ABOVE GROUND) FINISHED AREA 1520 sq. ft.

2ND FLOOR AND HIGHER FINISHED AREA 296 sq. ft.

PATIO AREA 578 sq. ft.

Land Use Department Courthouse Annex 2045 13th St. - 13th & Spruce Streets P.O. Box 471 Boulder Colorado 80306-0471 www.bouldercounty.org Planning 303-441-3930 Building 303-441-3925