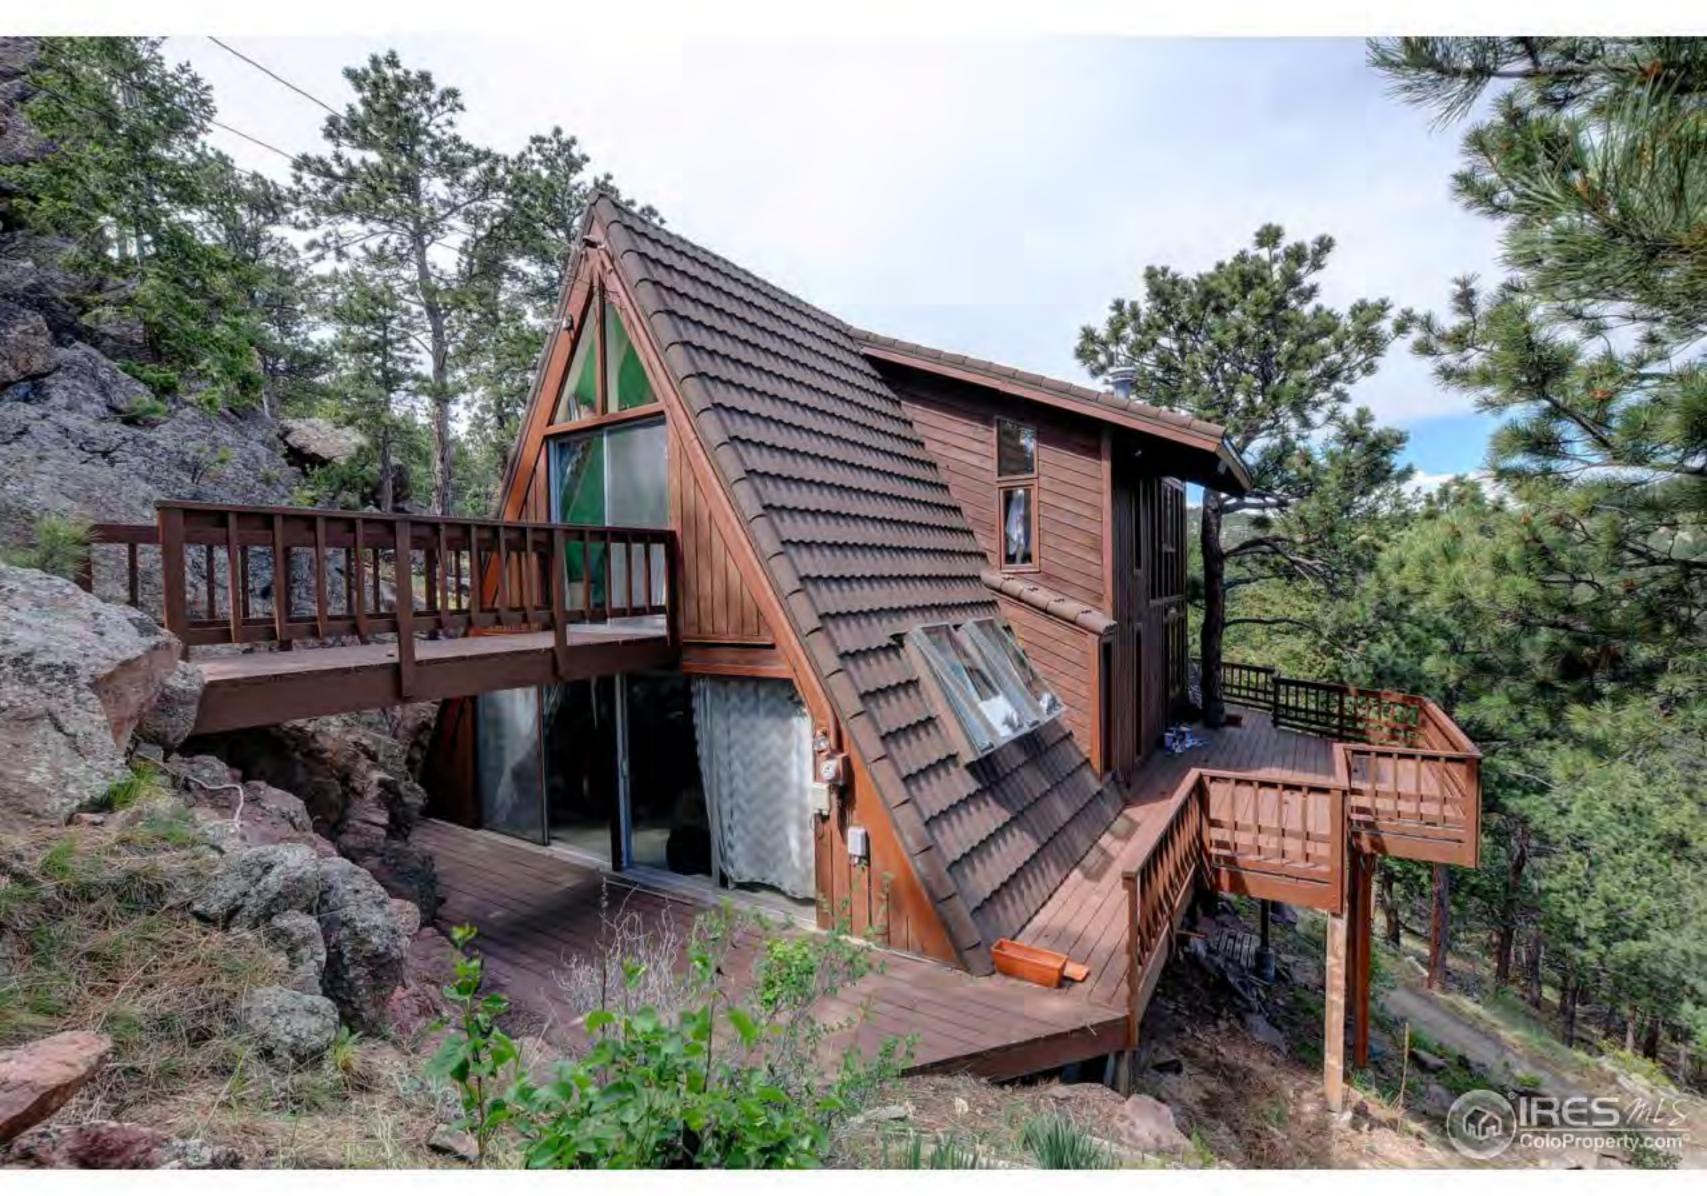

Address: 700 CRESCENT DR BOULDER, 80303

Parcel: 146333422005

Location: T1N - R70 W - S33 : COUNTRY CLUB PARK PT REPLAT - BO

Records:

Documents:

Style Built/Remodeled Construction Type Improvement Type

Building: 1 A-FRAME 1966/2006 Boulder DUP/TRIPLEX IMPROVEMENTS

FIRST FLOOR (ABOVE GROUND) FINISHED AREA 1520 sq. ft.

2ND FLOOR AND HIGHER FINISHED AREA 296 sq. ft.

PATIO AREA 578 sq. ft.

Land Use Department Courthouse Annex 2045 13th St. - 13th & Spruce Streets P.O. Box 471 Boulder Colorado 80306-0471 www.bouldercounty.org Planning 303-441-3930 Building 303-441-3925