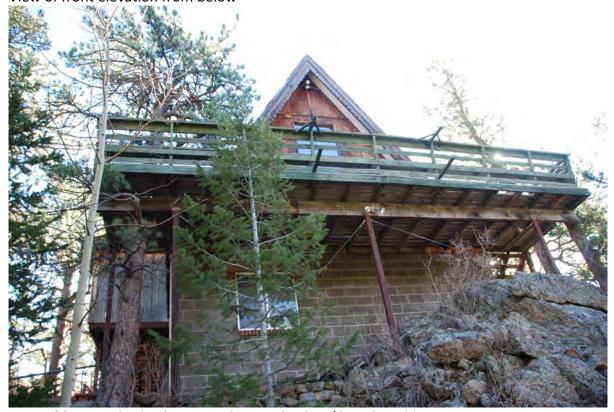

Address: 700 CRESCENT DR BOULDER, 80303

Parcel: 146333422005

Location: T1N - R70 W - S33 : COUNTRY CLUB PARK PT REPLAT - BO

Records:

Documents:

Style Built/Remodeled Construction Type Improvement Type

Building: 1 A-FRAME 1966/2006 Boulder DUP/TRIPLEX IMPROVEMENTS

FIRST FLOOR (ABOVE GROUND) FINISHED AREA 1520 sq. ft.

2ND FLOOR AND HIGHER FINISHED AREA 296 sq. ft.

PATIO AREA 578 sq. ft.

Land Use Department Courthouse Annex 2045 13th St. - 13th & Spruce Streets P.O. Box 471 Boulder Colorado 80306-0471 www.bouldercounty.org Planning 303-441-3930 Building 303-441-3925