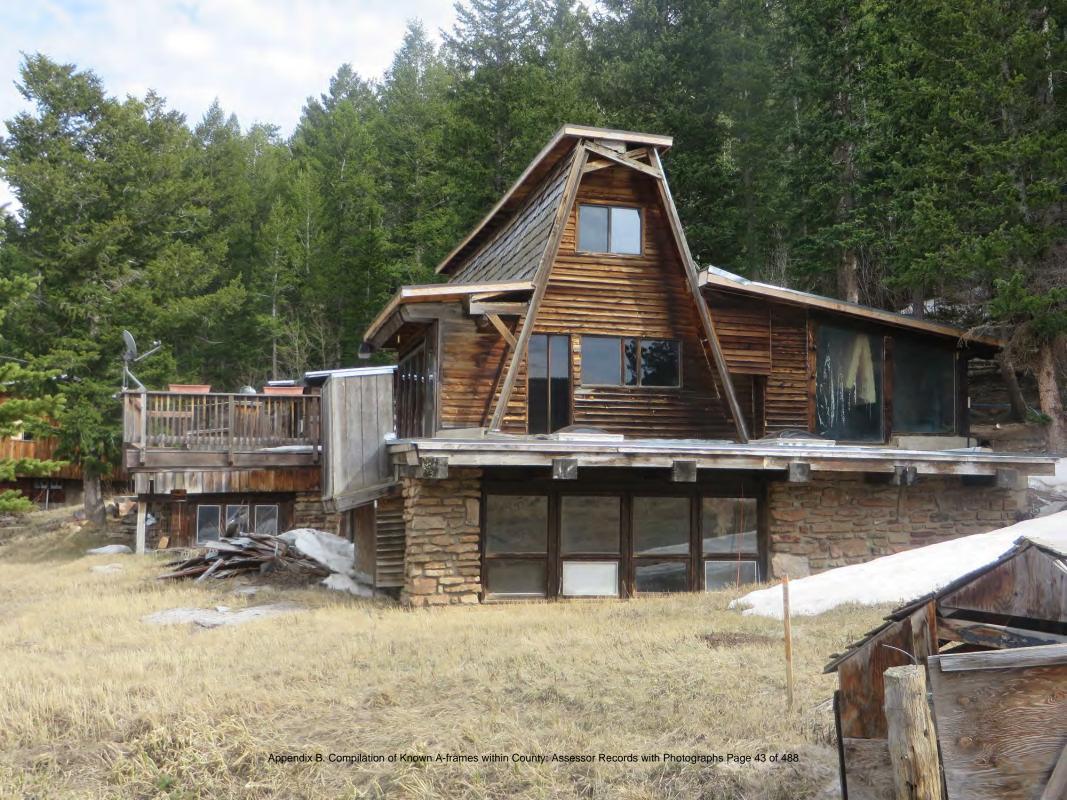

Appendix B. Compilation of Known A-frames within County: Assessor Records with Photographs Page 44 of 488

DECK AREA 120 sq. ft.

NON-CALCULATED AREA (USED TO DESCRIBE DRAWING)

DECK AREA 220 sq. ft.

160 sq. ft.