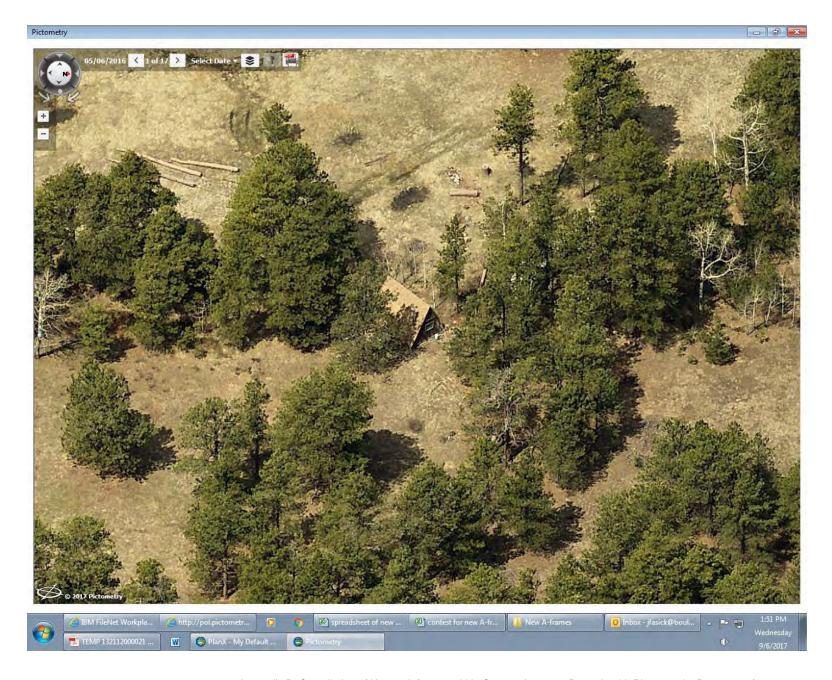

#### 2575 N 119<sup>th</sup> Street

Appendix B. Compilation of Known A-frames within County: Assessor Records with Photographs Page 22 of 488

Land Use Department
Courthouse Annex
2045 13th St. - 13th & Spruce Streets
P.O. Box 471 Boulder Colorado 80306-0471
www.bouldercounty.org
Planning 303-441-3930 Building 303-441-3925