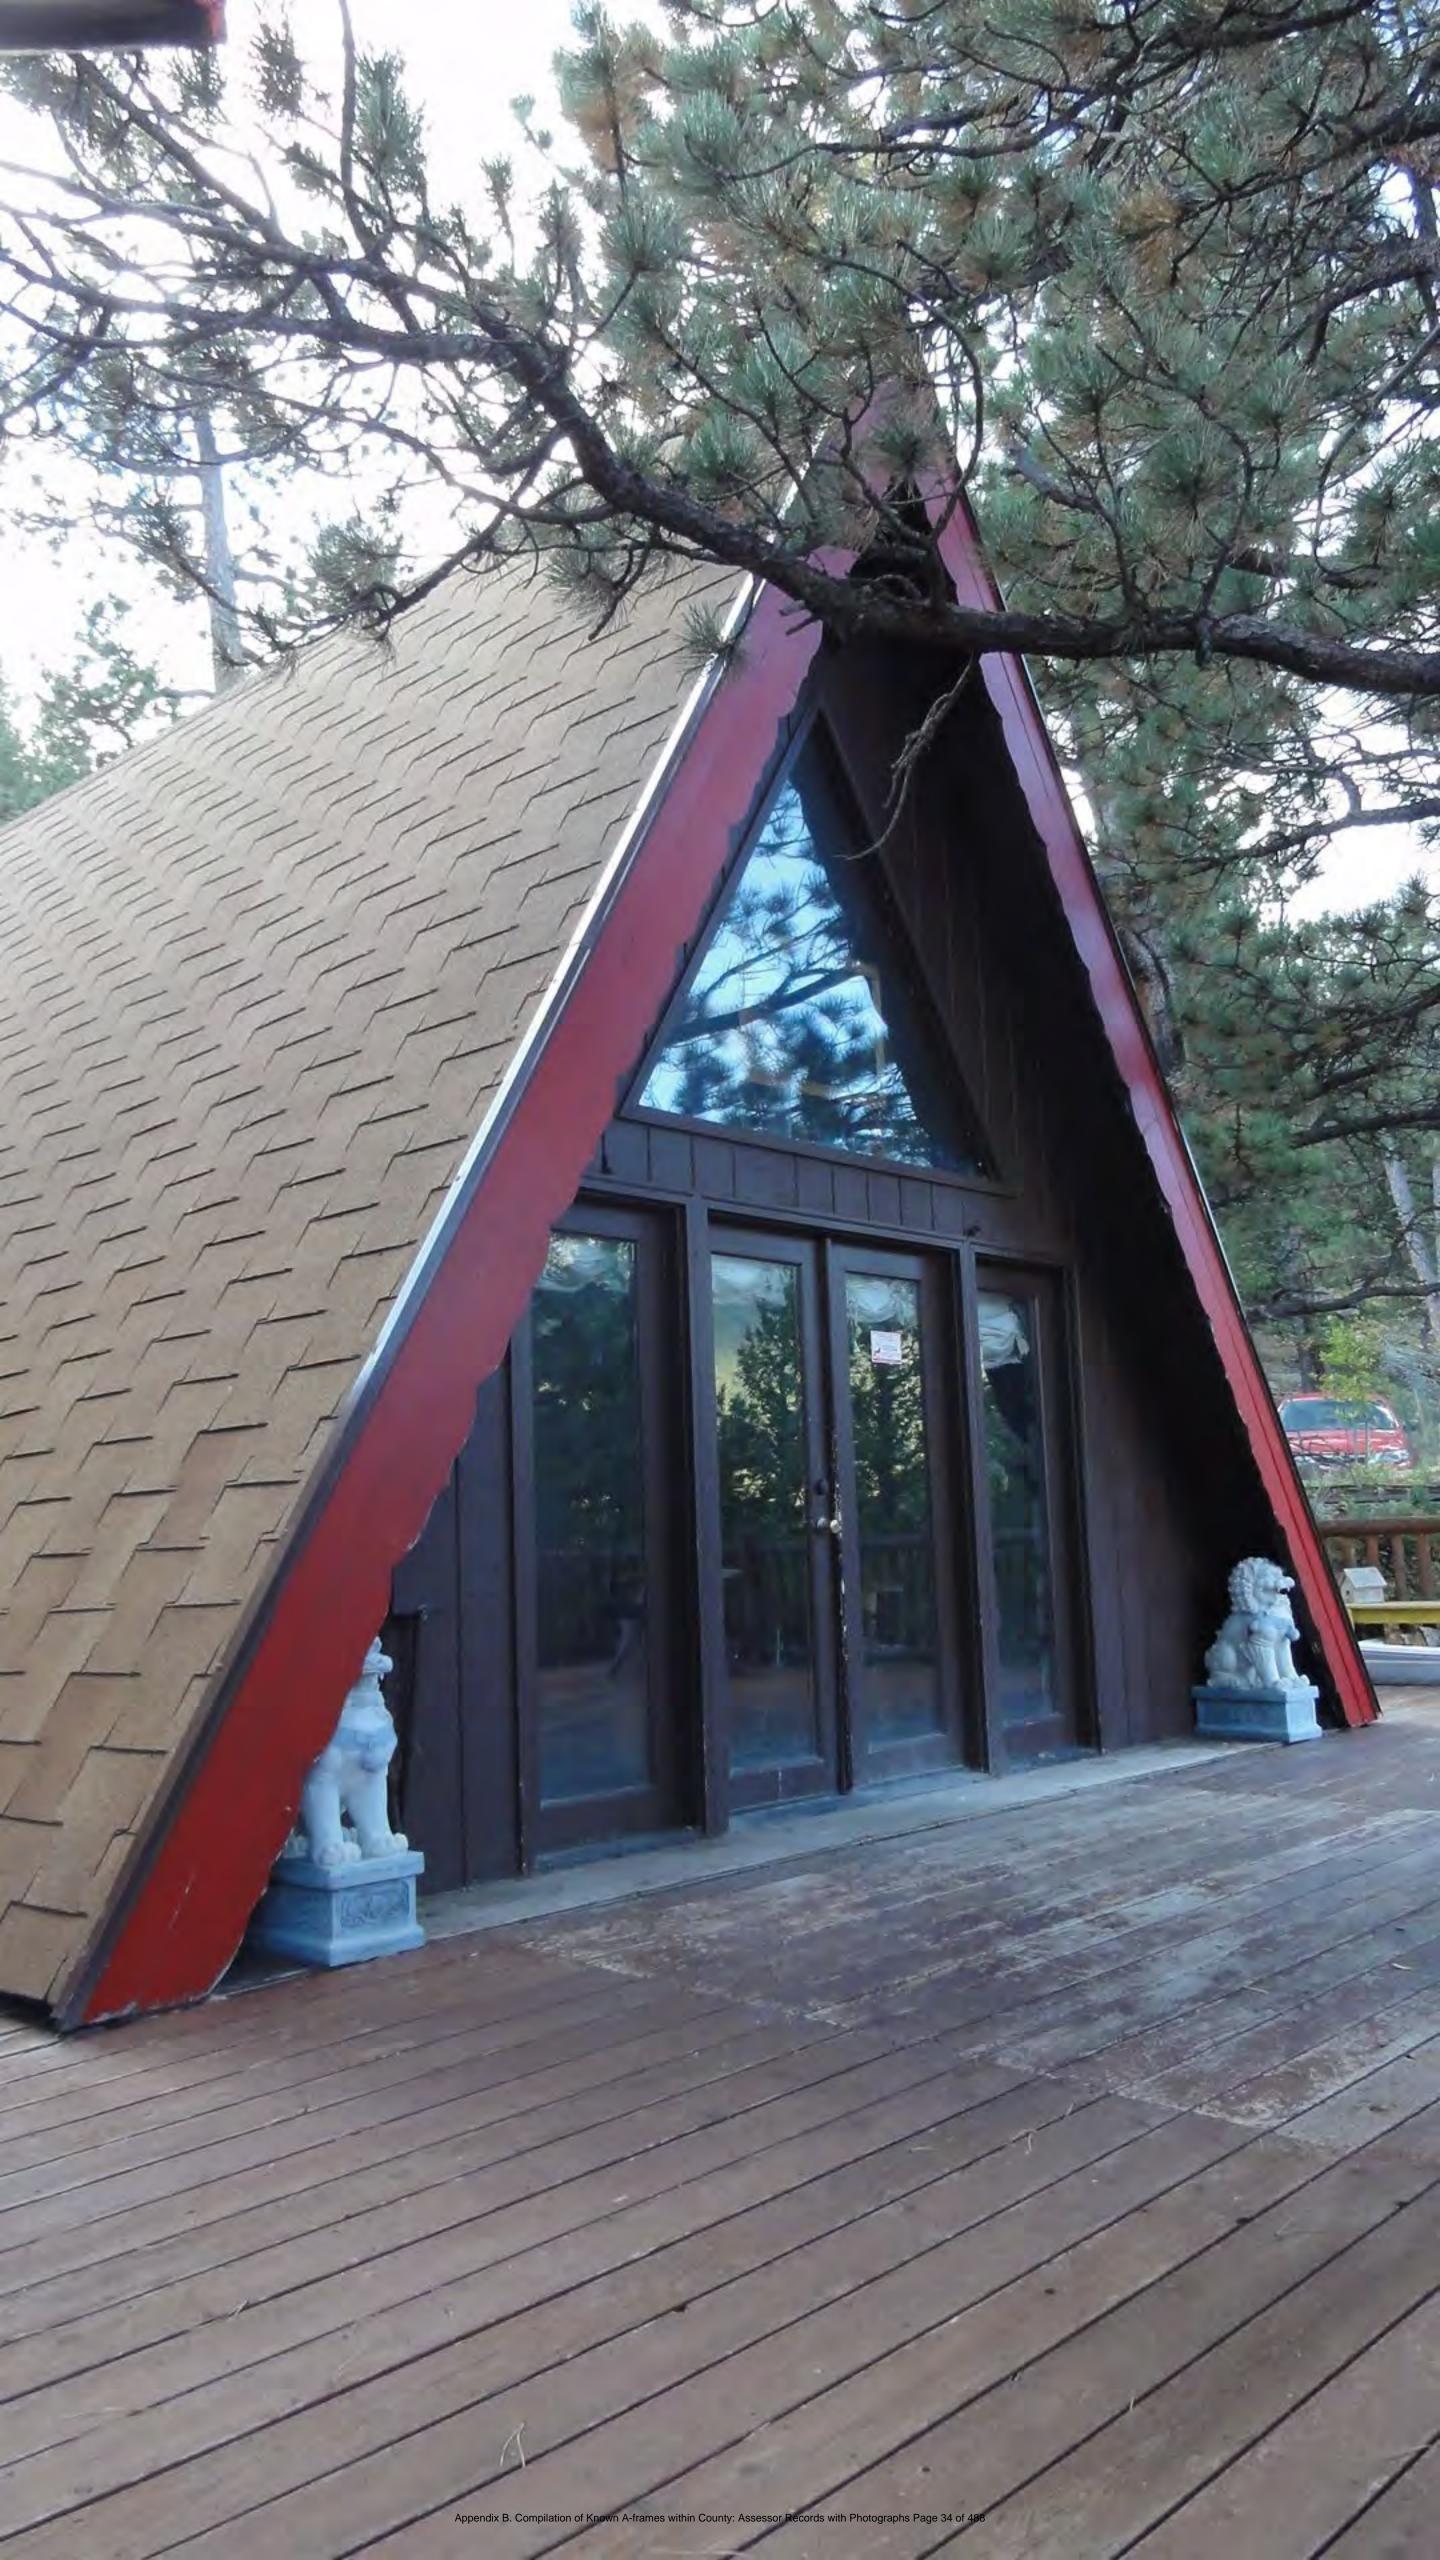

Address: 1290 FOLSOM ST BOULDER, 80302

Parcel: 146331103002

Location: T1N - R70 W - S32 : UNIVERSITY HEIGHTS 2 - BO

Records: Land Survey Plat (LS-12-0261)

Documents: LAND SURVEY PLAT (LS-12-0261)

Style Built/Remodeled Construction Type Improvement Type

Wood or Steel

Studs in

Building: 1 WORSHIP 1965/None Bearing Walls SPEC.PURPOSE-IMPROVEMENTS

WORSHIP 4276 sq. ft.

Account Number: R0085192

Images were not always available from the Boulder County Assessor. Where Images were not available, a red "X" appears, as indicated above. In instances where images were not available, efforts were made to obtain images by other means, including Google Streetview, county aerial imagery and county oblique aerial imagery.