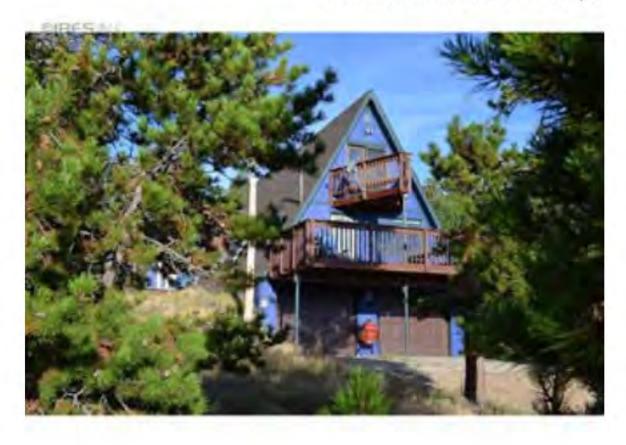

Address: 705 BASELINE RD LAFAYETTE, 80026-

Parcel: 146535401007

Location: T1N - R69 W - S35 : EXCELSIOR PLACE - LA

Records:

Documents:

Style Built/Remodeled Construction Type Improvement Type

Building: 1 A-FRAME 1983/None Outskirts DUP/TRIPLEX IMPROVEMENTS

FIRST FLOOR (ABOVE GROUND) FINISHED AREA 1920 sq. ft.

2ND FLOOR AND HIGHER FINISHED AREA 704 sq. ft.

DECK AREA 336 sq. ft.

Account Number: R0020093

PATIO AREA 304 sq. ft.

Land Use Department
Courthouse Annex
2045 13th St. - 13th & Spruce Streets
P.O. Box 471 Boulder Colorado 80306-0471
www.bouldercounty.org
Planning 303-441-3930 Building 303-441-3925