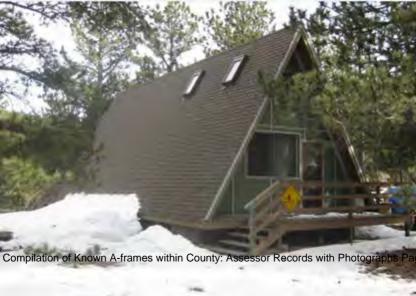

Building: 1 A-FRAME 1967/None Mountains SINGLE FAM RES IMPROVEMENTS

FIRST FLOOR (ABOVE GROUND) FINISHED AREA 496 sq. ft.

LOFT (ACCESS BY LADDER, PULLDOWN STAIRS) AREA 240 sq. ft.

DECK AREA 260 sq. ft.

Appendix B. Compilation of Known A-frames within County: Assessor Records with Photographs Page 51 of 488.