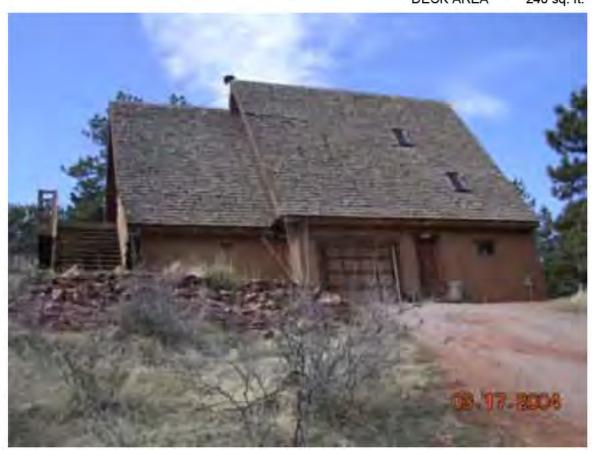

Address: 22 DOE TRL NEDERLAND, 80466

Parcel: 158118013013

Location: T1S - R72 W - S18 : BIG SPRINGS 2 - NE

Records:

Documents:

Style Built/Remodeled Construction Type Improvement Type

Building: 1 A-FRAME 1977/None Mountains SINGLE FAM RES IMPROVEMENTS

FIRST FLOOR (ABOVE GROUND) FINISHED AREA 1080 sq. ft.

DETACHED GARAGE 570 sq. ft.

Account Number: R0056142

LOFT (ACCESS BY LADDER, PULLDOWN STAIRS) AREA 504 sq. ft.

DECK AREA 240 sq. ft.

Land Use Department Courthouse Annex 2045 13th St. - 13th & Spruce Streets P.O. Box 471 Boulder Colorado 80306-0471 www.bouldercounty.org Planning 303-441-3930 Building 303-441-3925