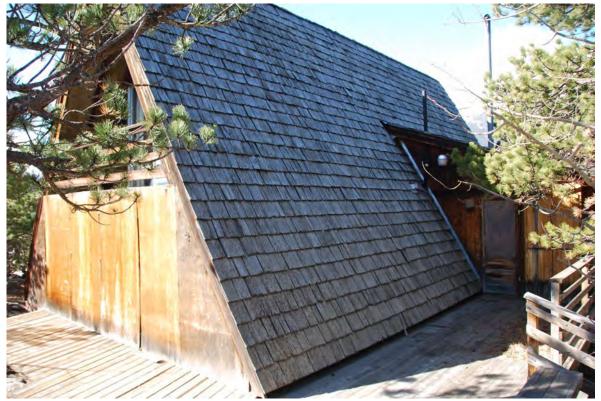

Building: 1 A-FRAME 1967/None Mountains SINGLE FAM RES IMPROVEMENTS

FIRST FLOOR (ABOVE GROUND) FINISHED AREA 496 sq. ft.

LOFT (ACCESS BY LADDER, PULLDOWN STAIRS) AREA 240 sq. ft.

DECK AREA 260 sq. ft.

Appendix B. Compilation of Known A-frames within County: Assessor Records with Photographs Page 51 of 488.