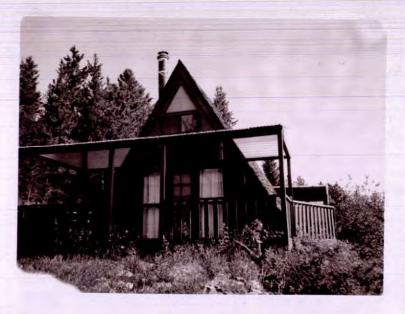

Planning 303-441-3930 Building 303-441-3925

Address: 247 HARD WAY UNINCORPORATED, 80481

Parcel: 132133000036

Location: T2N - R72 W - S33 : TR, NBR 930 WARD AREA

Records: New Residence (BP-64-7581)

Research (RES-11-0093)

Documents: 6/9/1980 Letter (RES-11-0093)

12/24/1980 Letter (RES-11-0093) Parcel Research (RES-11-0093)

CR-16 map and legend (RES-11-0093)

Style Built/Remodeled Construction Type Improvement Type

Building: 1 A-FRAME 1965/None Mountains SINGLE FAM RES IMPROVEMENTS

FIRST FLOOR (ABOVE GROUND) FINISHED AREA 668 sq. ft.

LOFT (ACCESS BY LADDER, PULLDOWN STAIRS) AREA 280 sq. ft.

DECK AREA 93 sq. ft.

ENCLOSED PORCH AREA 195 sq. ft.

Account Number: R0030436

PORCH AREA 220 sq. ft.



RESIDENTIAL PROPERTY APPRAISAL RECORD

6.25.800

CHRB9-77-79

(DAF) TAX AREA 0267





| LAND ATTRI       |        |      |       |                    | 1             | APPRAIS   | ER'S I   | NTER    | VIEW A           | ND VA   | LUE E   | STIMATE                |           |