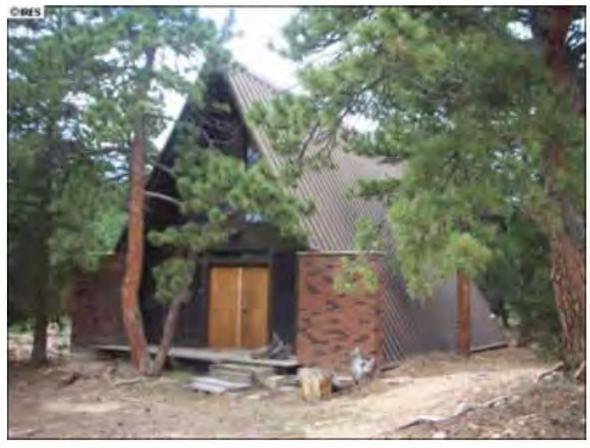

Address: 1290 FOLSOM ST BOULDER, 80302

Parcel: 146331103002

Location: T1N - R70 W - S32 : UNIVERSITY HEIGHTS 2 - BO

Records: Land Survey Plat (LS-12-0261)

Documents: LAND SURVEY PLAT (LS-12-0261)

Style Built/Remodeled Construction Type Improvement Type

Wood or Steel

Studs in

Building: 1 WORSHIP 1965/None Bearing Walls SPEC.PURPOSE-IMPROVEMENTS

WORSHIP 4276 sq. ft.

Account Number: R0085192

Images were not always available from the Boulder County Assessor. Where Images were not available, a red "X" appears, as indicated above. In instances where images were not available, efforts were made to obtain images by other means, including Google Streetview, county aerial imagery and county oblique aerial imagery.