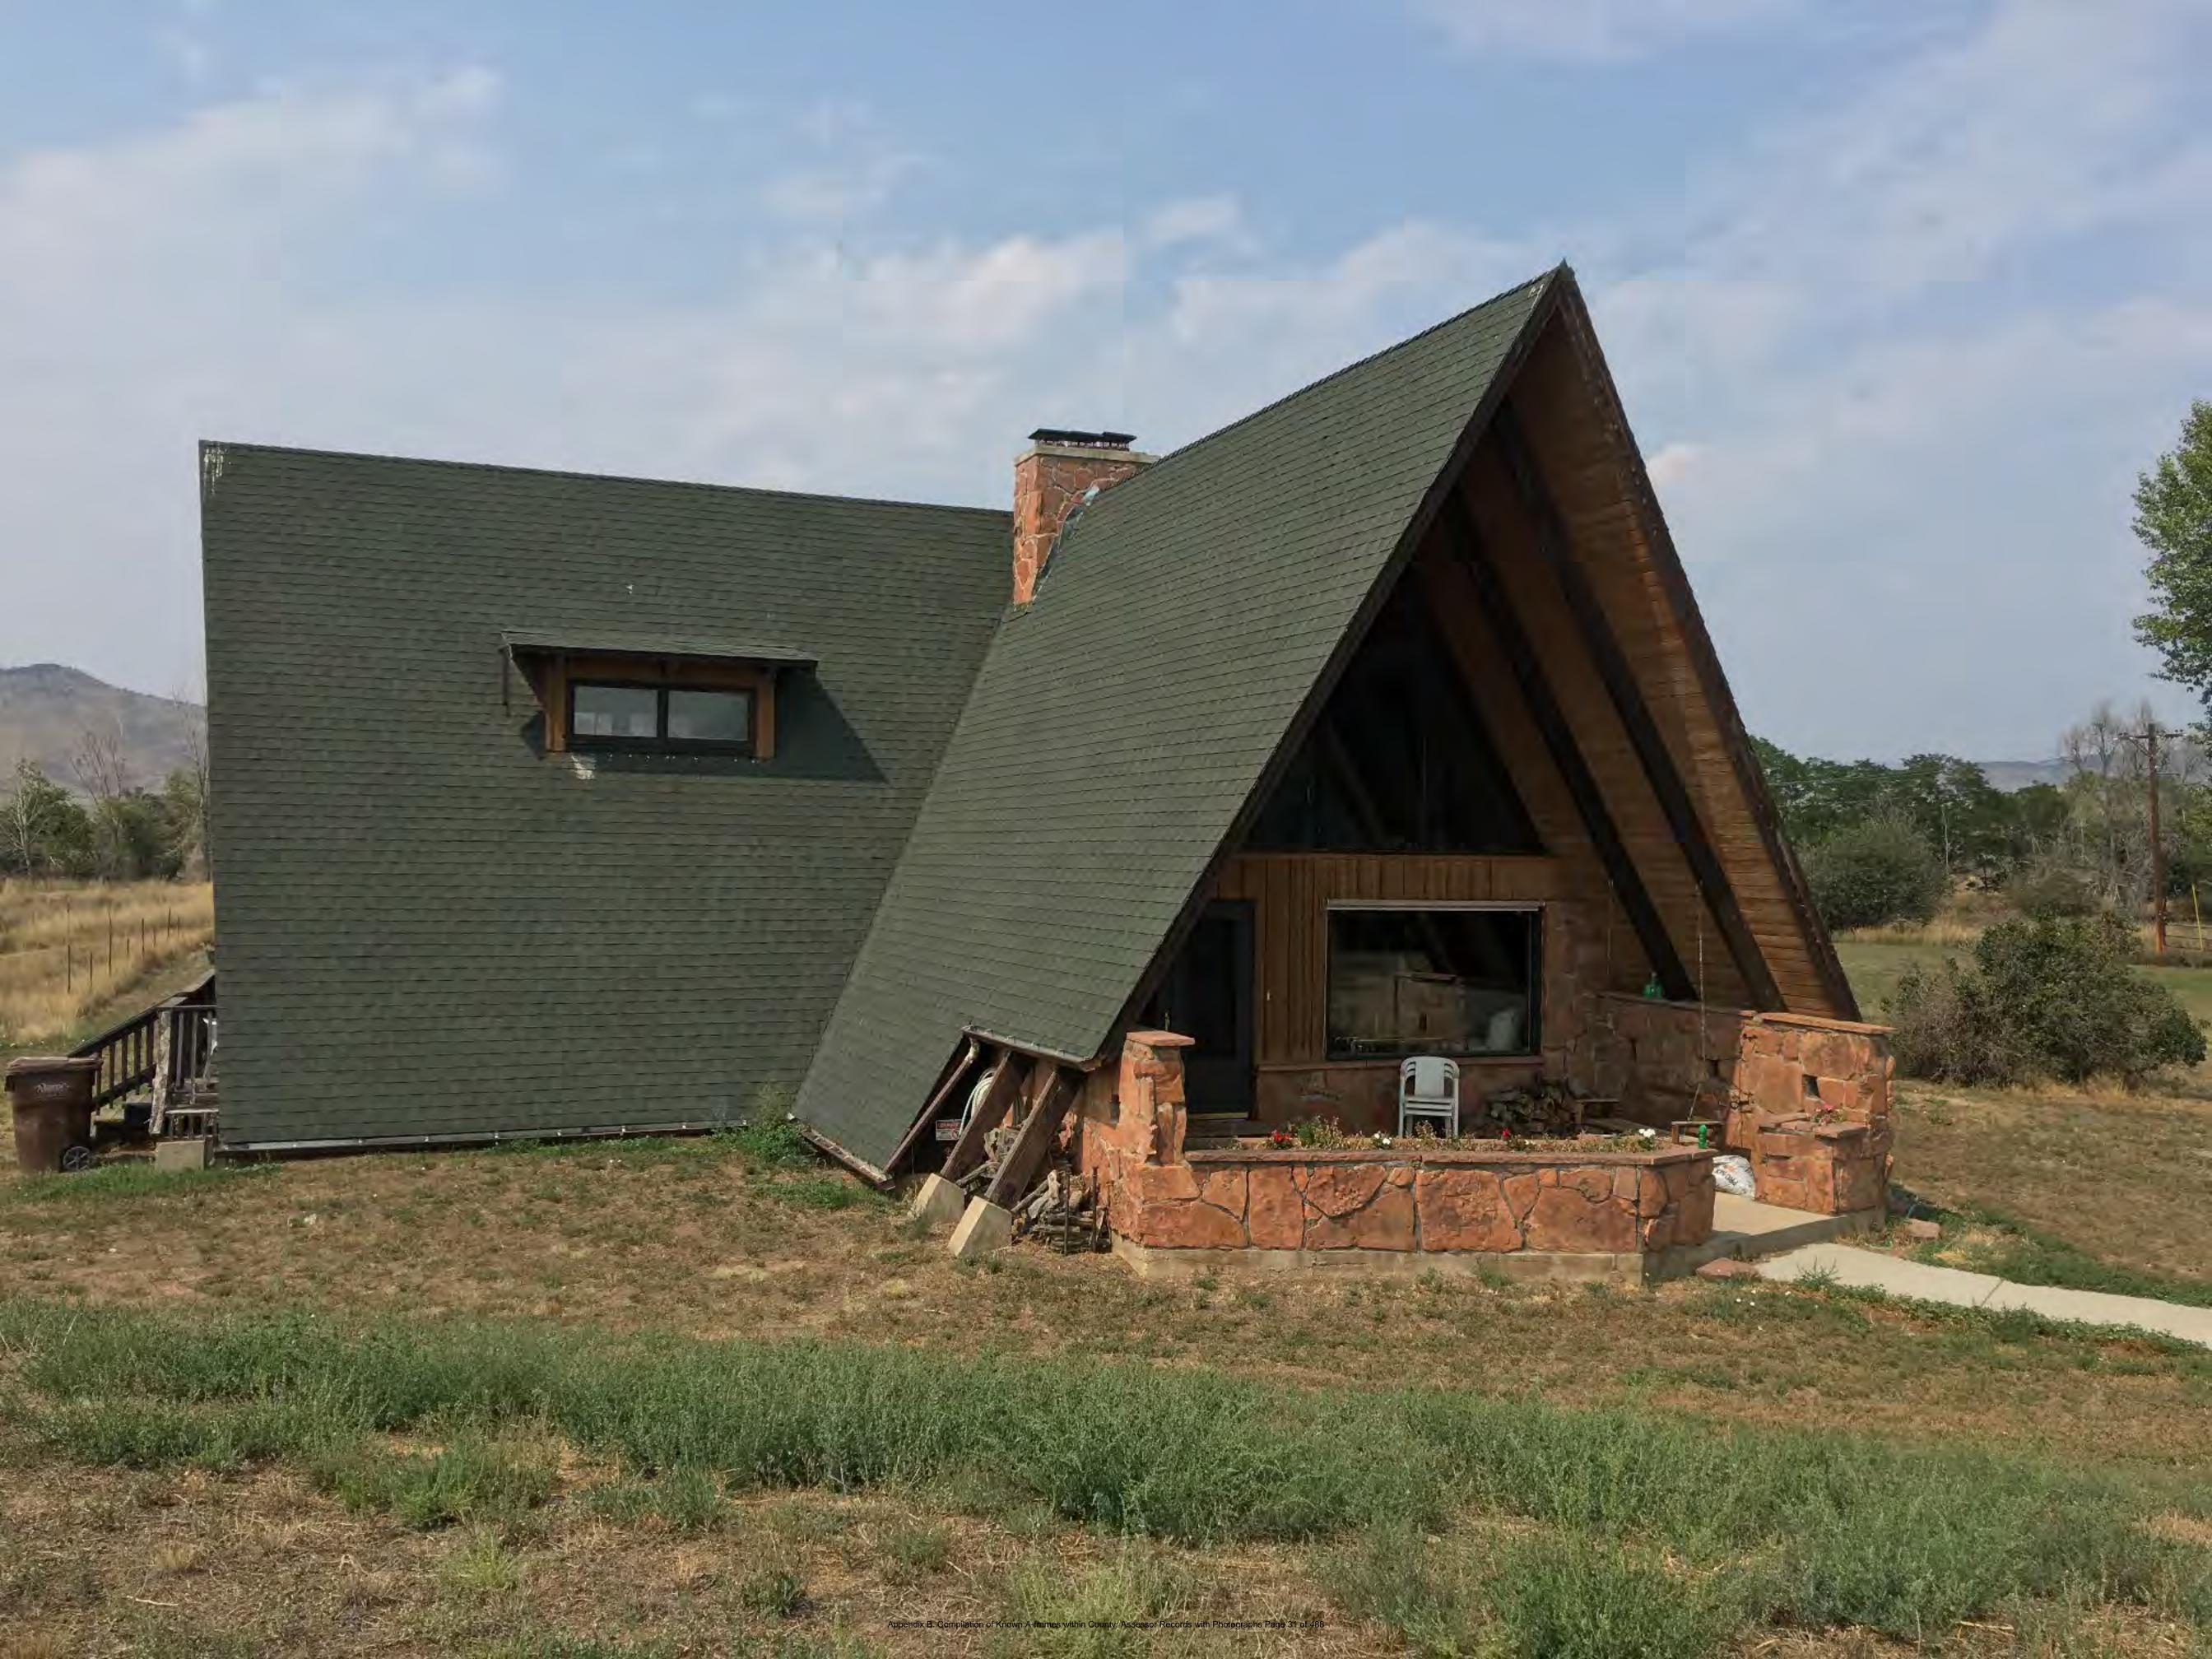

Address: 700 CRESCENT DR BOULDER, 80303

Parcel: 146333422005

Location: T1N - R70 W - S33 : COUNTRY CLUB PARK PT REPLAT - BO

Records:

Documents:

Style Built/Remodeled Construction Type Improvement Type

Building: 1 A-FRAME 1966/2006 Boulder DUP/TRIPLEX IMPROVEMENTS

FIRST FLOOR (ABOVE GROUND) FINISHED AREA 1520 sq. ft.

2ND FLOOR AND HIGHER FINISHED AREA 296 sq. ft.

PATIO AREA 578 sq. ft.

Land Use Department Courthouse Annex 2045 13th St. - 13th & Spruce Streets P.O. Box 471 Boulder Colorado 80306-0471 www.bouldercounty.org Planning 303-441-3930 Building 303-441-3925