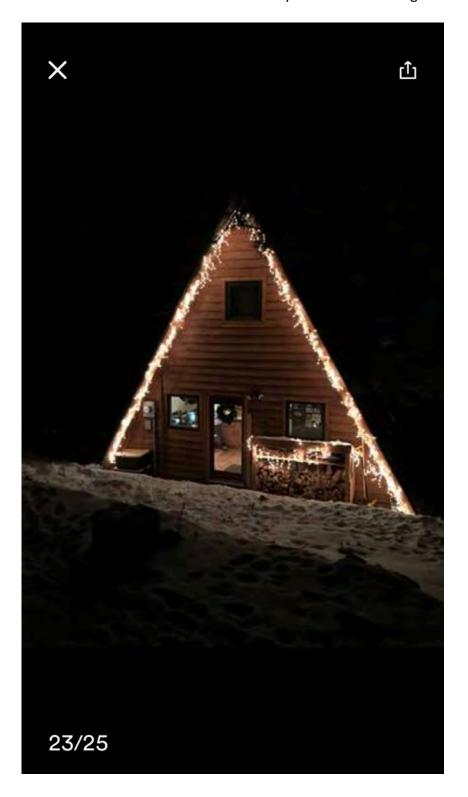

Style Built/Remodeled Construction Type Improvement Type

Building: 1 A-FRAME 1964/None Mountains SINGLE FAM RES IMPROVEMENTS

FIRST FLOOR (ABOVE GROUND) FINISHED AREA 840 sq. ft.

LOFT (ACCESS BY LADDER, PULLDOWN STAIRS) AREA 300 sq. ft.

DECK AREA 72 sq. ft.

71 Beaver Creek Photo by J. Wahlers 11/2/2017

71 Beaver Creek Photo by J. Wahlers 11/2/2017

Land Use Department
Courthouse Annex
2045 13th St. - 13th & Spruce Streets
P.O. Box 471 Boulder Colorado 80306-0471
www.bouldercounty.org
Planning 303-441-3930 Building 303-441-3925