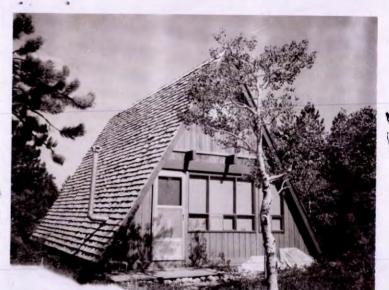

Building: 1 A-FRAME 1967/None Mountains SINGLE FAM RES IMPROVEMENTS

FIRST FLOOR (ABOVE GROUND) FINISHED AREA 496 sq. ft.

LOFT (ACCESS BY LADDER, PULLDOWN STAIRS) AREA 240 sq. ft.

DECK AREA 260 sq. ft.

Appendix B. Compilation of Known A-frames within County: Assessor Records with Photographs Page 51 of 488.