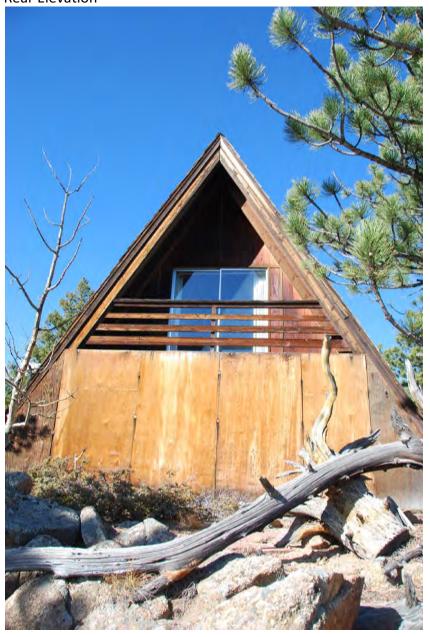

Address: 71 BEAVER CREEK DR UNINCORPORATED, 80466

Parcel: 158314002002

Location: T1S - R73 W - S14 : BEAVER VALLEY ESTATES - MT

Records: New Residence (BP-64-7554)

Residential Addition (BP-69-11523)

Documents:

Style Built/Remodeled Construction Type Improvement Type

Building: 1 A-FRAME 1964/None Mountains SINGLE FAM RES IMPROVEMENTS

FIRST FLOOR (ABOVE GROUND) FINISHED AREA 840 sq. ft.

LOFT (ACCESS BY LADDER, PULLDOWN STAIRS) AREA 300 sq. ft.

DECK AREA 72 sq. ft.

71 Beaver Creek Photo by J. Wahlers 11/2/2017

71 Beaver Creek Photo by J. Wahlers 11/2/2017

Land Use Department
Courthouse Annex
2045 13th St. - 13th & Spruce Streets
P.O. Box 471 Boulder Colorado 80306-0471
www.bouldercounty.org
Planning 303-441-3930 Building 303-441-3925