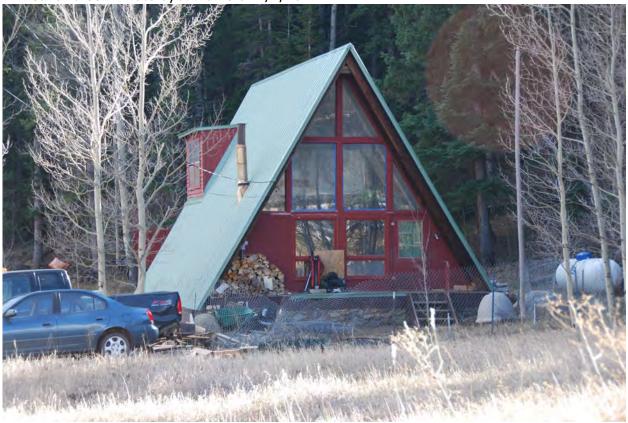

Address: 705 BASELINE RD LAFAYETTE, 80026-

Parcel: 146535401007

Location: T1N - R69 W - S35 : EXCELSIOR PLACE - LA

Records:

Documents:

Style Built/Remodeled Construction Type Improvement Type

Building: 1 A-FRAME 1983/None Outskirts DUP/TRIPLEX IMPROVEMENTS

FIRST FLOOR (ABOVE GROUND) FINISHED AREA 1920 sq. ft.

2ND FLOOR AND HIGHER FINISHED AREA 704 sq. ft.

DECK AREA 336 sq. ft.

Account Number: R0020093

PATIO AREA 304 sq. ft.

Land Use Department
Courthouse Annex
2045 13th St. - 13th & Spruce Streets
P.O. Box 471 Boulder Colorado 80306-0471
www.bouldercounty.org
Planning 303-441-3930 Building 303-441-3925