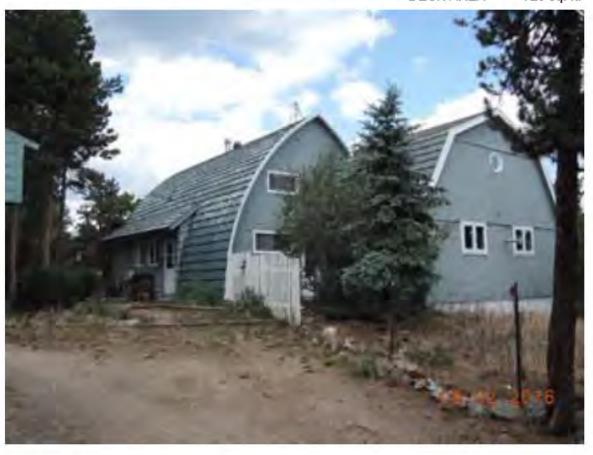

Address: 705 BASELINE RD LAFAYETTE, 80026-

Parcel: 146535401007

Location: T1N - R69 W - S35 : EXCELSIOR PLACE - LA

Records:

Documents:

Style Built/Remodeled Construction Type Improvement Type

Building: 1 A-FRAME 1983/None Outskirts DUP/TRIPLEX IMPROVEMENTS

FIRST FLOOR (ABOVE GROUND) FINISHED AREA 1920 sq. ft.

2ND FLOOR AND HIGHER FINISHED AREA 704 sq. ft.

DECK AREA 336 sq. ft.

Account Number: R0020093

PATIO AREA 304 sq. ft.

Land Use Department
Courthouse Annex
2045 13th St. - 13th & Spruce Streets
P.O. Box 471 Boulder Colorado 80306-0471
www.bouldercounty.org
Planning 303-441-3930 Building 303-441-3925