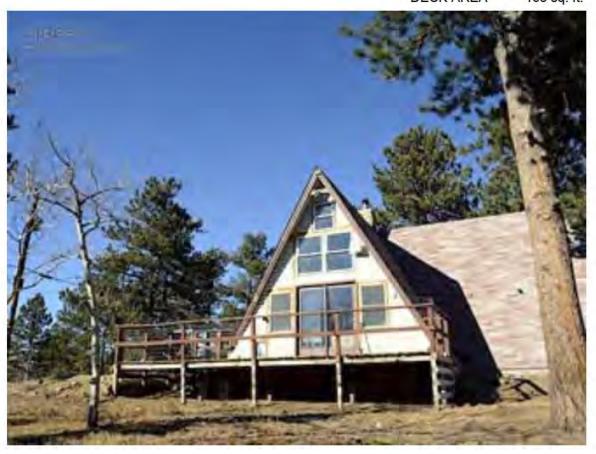

Address: 1290 FOLSOM ST BOULDER, 80302

Parcel: 146331103002

Location: T1N - R70 W - S32 : UNIVERSITY HEIGHTS 2 - BO

Records: Land Survey Plat (LS-12-0261)

Documents: LAND SURVEY PLAT (LS-12-0261)

Style Built/Remodeled Construction Type Improvement Type

Wood or Steel

Studs in

Building: 1 WORSHIP 1965/None Bearing Walls SPEC.PURPOSE-IMPROVEMENTS

WORSHIP 4276 sq. ft.

Account Number: R0085192

Images were not always available from the Boulder County Assessor. Where Images were not available, a red "X" appears, as indicated above. In instances where images were not available, efforts were made to obtain images by other means, including Google Streetview, county aerial imagery and county oblique aerial imagery.