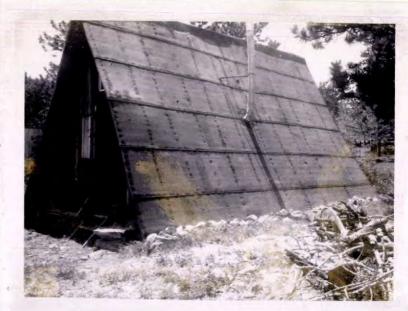

Address: 700 CRESCENT DR BOULDER, 80303

Parcel: 146333422005

Location: T1N - R70 W - S33 : COUNTRY CLUB PARK PT REPLAT - BO

Records:

Documents:

Style Built/Remodeled Construction Type Improvement Type

Building: 1 A-FRAME 1966/2006 Boulder DUP/TRIPLEX IMPROVEMENTS

FIRST FLOOR (ABOVE GROUND) FINISHED AREA 1520 sq. ft.

2ND FLOOR AND HIGHER FINISHED AREA 296 sq. ft.

PATIO AREA 578 sq. ft.

Land Use Department Courthouse Annex 2045 13th St. - 13th & Spruce Streets P.O. Box 471 Boulder Colorado 80306-0471 www.bouldercounty.org Planning 303-441-3930 Building 303-441-3925