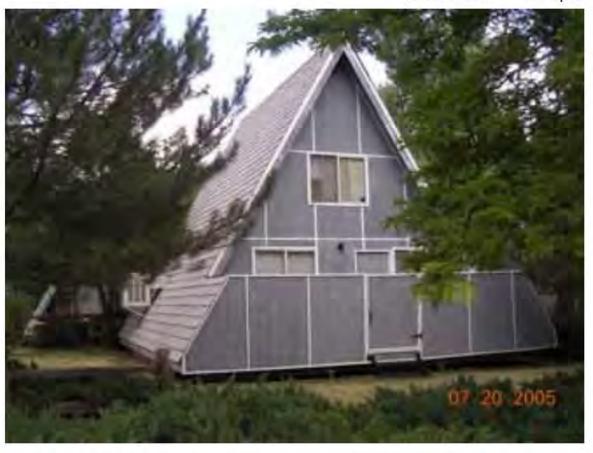

Address: 167 SPRUCE ST JAMESTOWN, 80455

Parcel: 131930008006

Location: T2N - R71 W - S30 : JAMESTOWN - JT

Records: Residential Remodel (BP-95-1358)

Residential Remodel (BP-97-1125)

Documents: No Description (BP-95-1358)

Blank (BP-97-1125)

Style Built/Remodeled Construction Type Improvement Type

Building: 1 A-FRAME 1982/None Mountains SINGLE FAM RES IMPROVEMENTS

FIRST FLOOR (ABOVE GROUND) FINISHED AREA 748 sq. ft.

WALK-OUT BASEMENT FINISHED AREA 1012 sq. ft.

LOFT (ACCESS BY LADDER, PULLDOWN STAIRS) AREA 180 sq. ft.

DECK AREA 488 sq. ft.

Land Use Department
Courthouse Annex
2045 13th St. - 13th & Spruce Streets
P.O. Box 471 Boulder Colorado 80306-0471
www.bouldercounty.org
Planning 303-441-3930 Building 303-441-3925