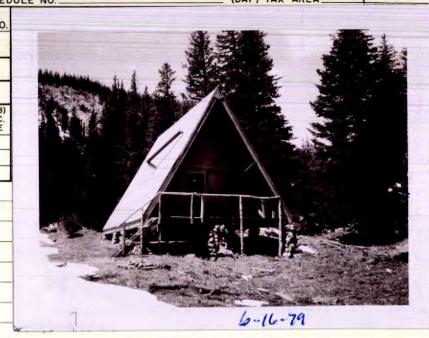

Address: 705 BASELINE RD LAFAYETTE, 80026-

Parcel: 146535401007

Location: T1N - R69 W - S35 : EXCELSIOR PLACE - LA

Records:

Documents:

Style Built/Remodeled Construction Type Improvement Type

Building: 1 A-FRAME 1983/None Outskirts DUP/TRIPLEX IMPROVEMENTS

FIRST FLOOR (ABOVE GROUND) FINISHED AREA 1920 sq. ft.

2ND FLOOR AND HIGHER FINISHED AREA 704 sq. ft.

DECK AREA 336 sq. ft.

Account Number: R0020093

PATIO AREA 304 sq. ft.

Land Use Department
Courthouse Annex
2045 13th St. - 13th & Spruce Streets
P.O. Box 471 Boulder Colorado 80306-0471
www.bouldercounty.org
Planning 303-441-3930 Building 303-441-3925