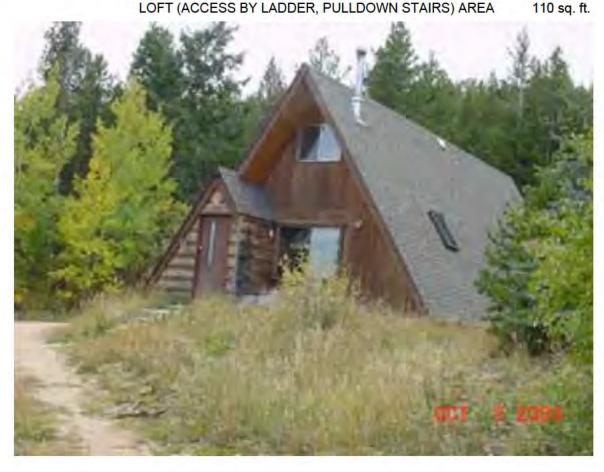

Address: 167 SPRUCE ST JAMESTOWN, 80455

Parcel: 131930008006

Location: T2N - R71 W - S30 : JAMESTOWN - JT

Records: Residential Remodel (BP-95-1358)

Residential Remodel (BP-97-1125)

Documents: No Description (BP-95-1358)

Blank (BP-97-1125)

Style Built/Remodeled Construction Type Improvement Type

Building: 1 A-FRAME 1982/None Mountains SINGLE FAM RES IMPROVEMENTS

FIRST FLOOR (ABOVE GROUND) FINISHED AREA 748 sq. ft.

WALK-OUT BASEMENT FINISHED AREA 1012 sq. ft.

LOFT (ACCESS BY LADDER, PULLDOWN STAIRS) AREA 180 sq. ft.

DECK AREA 488 sq. ft.

Land Use Department
Courthouse Annex
2045 13th St. - 13th & Spruce Streets
P.O. Box 471 Boulder Colorado 80306-0471
www.bouldercounty.org
Planning 303-441-3930 Building 303-441-3925