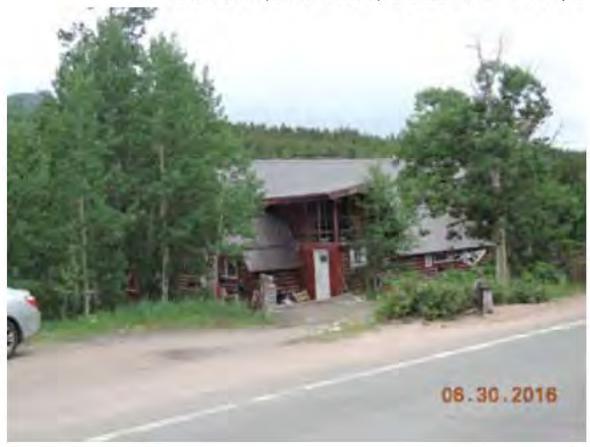

Address: 167 SPRUCE ST JAMESTOWN, 80455

Parcel: 131930008006

Location: T2N - R71 W - S30 : JAMESTOWN - JT

Records: Residential Remodel (BP-95-1358)

Residential Remodel (BP-97-1125)

Documents: No Description (BP-95-1358)

Blank (BP-97-1125)

Style Built/Remodeled Construction Type Improvement Type

Building: 1 A-FRAME 1982/None Mountains SINGLE FAM RES IMPROVEMENTS

FIRST FLOOR (ABOVE GROUND) FINISHED AREA 748 sq. ft.

WALK-OUT BASEMENT FINISHED AREA 1012 sq. ft.

LOFT (ACCESS BY LADDER, PULLDOWN STAIRS) AREA 180 sq. ft.

DECK AREA 488 sq. ft.

Land Use Department
Courthouse Annex
2045 13th St. - 13th & Spruce Streets
P.O. Box 471 Boulder Colorado 80306-0471
www.bouldercounty.org
Planning 303-441-3930 Building 303-441-3925