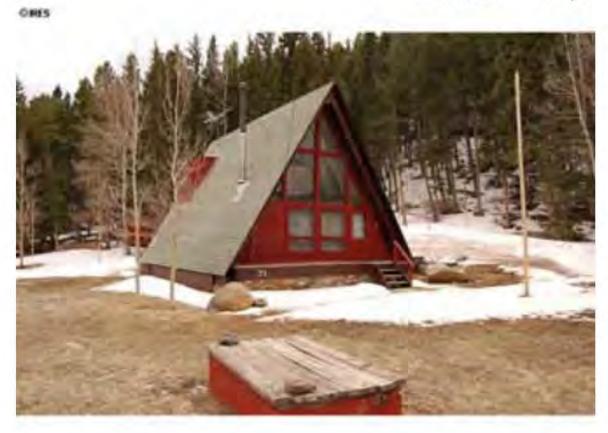

Address: 167 SPRUCE ST JAMESTOWN, 80455

Parcel: 131930008006

Location: T2N - R71 W - S30 : JAMESTOWN - JT

Records: Residential Remodel (BP-95-1358)

Residential Remodel (BP-97-1125)

Documents: No Description (BP-95-1358)

Blank (BP-97-1125)

Style Built/Remodeled Construction Type Improvement Type

Building: 1 A-FRAME 1982/None Mountains SINGLE FAM RES IMPROVEMENTS

FIRST FLOOR (ABOVE GROUND) FINISHED AREA 748 sq. ft.

WALK-OUT BASEMENT FINISHED AREA 1012 sq. ft.

LOFT (ACCESS BY LADDER, PULLDOWN STAIRS) AREA 180 sq. ft.

DECK AREA 488 sq. ft.

Land Use Department
Courthouse Annex
2045 13th St. - 13th & Spruce Streets
P.O. Box 471 Boulder Colorado 80306-0471
www.bouldercounty.org
Planning 303-441-3930 Building 303-441-3925