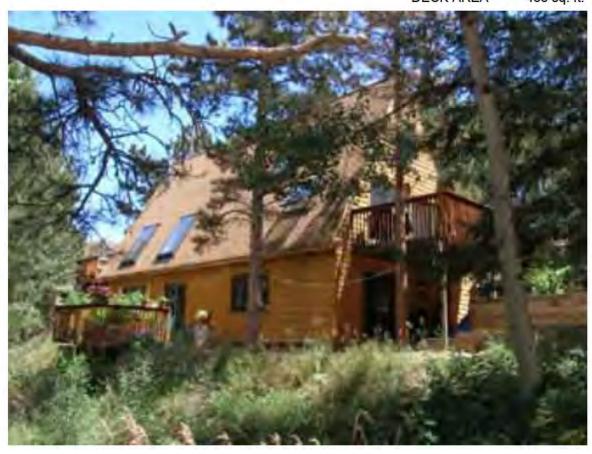

Address: 167 SPRUCE ST JAMESTOWN, 80455

Parcel: 131930008006

Location: T2N - R71 W - S30 : JAMESTOWN - JT

Records: Residential Remodel (BP-95-1358)

Residential Remodel (BP-97-1125)

Documents: No Description (BP-95-1358)

Blank (BP-97-1125)

Style Built/Remodeled Construction Type Improvement Type

Building: 1 A-FRAME 1982/None Mountains SINGLE FAM RES IMPROVEMENTS

FIRST FLOOR (ABOVE GROUND) FINISHED AREA 748 sq. ft.

WALK-OUT BASEMENT FINISHED AREA 1012 sq. ft.

LOFT (ACCESS BY LADDER, PULLDOWN STAIRS) AREA 180 sq. ft.

DECK AREA 488 sq. ft.

Land Use Department
Courthouse Annex
2045 13th St. - 13th & Spruce Streets
P.O. Box 471 Boulder Colorado 80306-0471
www.bouldercounty.org
Planning 303-441-3930 Building 303-441-3925