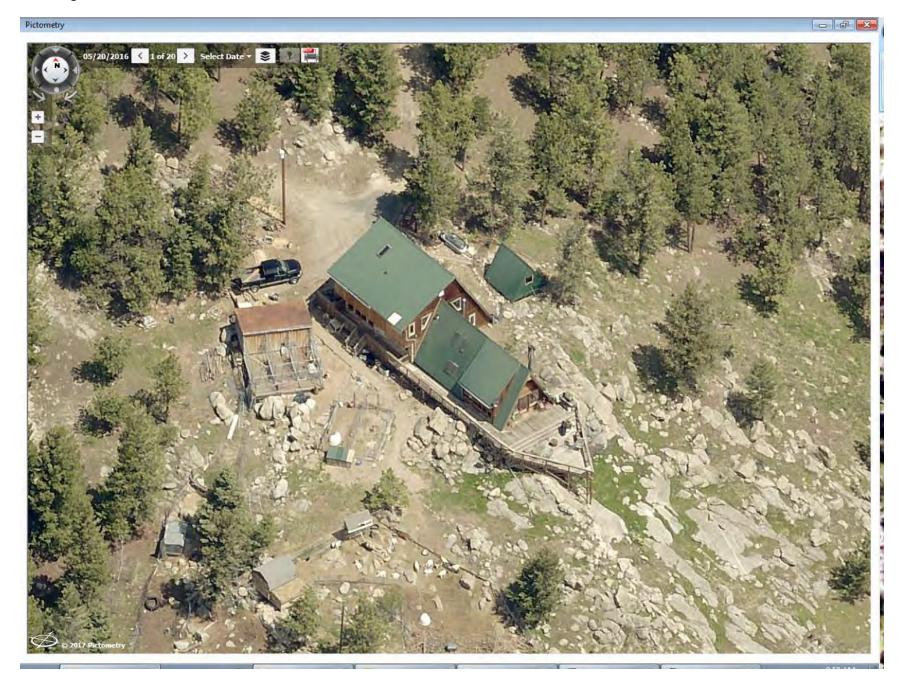

Address: 700 CRESCENT DR BOULDER, 80303

Parcel: 146333422005

Location: T1N - R70 W - S33 : COUNTRY CLUB PARK PT REPLAT - BO

Records:

Documents:

Style Built/Remodeled Construction Type Improvement Type

Building: 1 A-FRAME 1966/2006 Boulder DUP/TRIPLEX IMPROVEMENTS

FIRST FLOOR (ABOVE GROUND) FINISHED AREA 1520 sq. ft.

2ND FLOOR AND HIGHER FINISHED AREA 296 sq. ft.

PATIO AREA 578 sq. ft.

Land Use Department Courthouse Annex 2045 13th St. - 13th & Spruce Streets P.O. Box 471 Boulder Colorado 80306-0471 www.bouldercounty.org Planning 303-441-3930 Building 303-441-3925