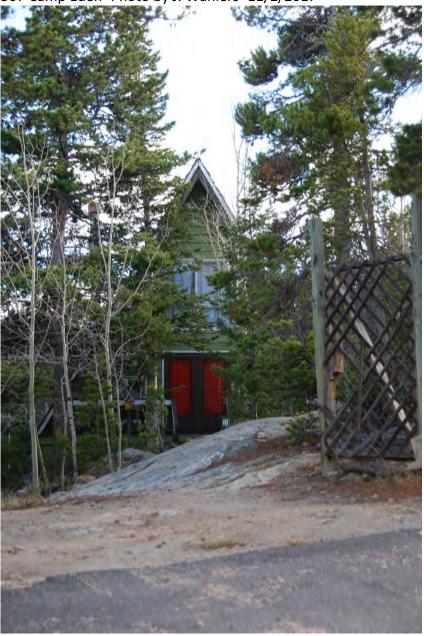

Style Built/Remodeled Construction Type Improvement Type

Building: 1 A-FRAME 1964/None Mountains SINGLE FAM RES IMPROVEMENTS

FIRST FLOOR (ABOVE GROUND) FINISHED AREA 840 sq. ft.

LOFT (ACCESS BY LADDER, PULLDOWN STAIRS) AREA 300 sq. ft.

DECK AREA 72 sq. ft.

71 Beaver Creek Photo by J. Wahlers 11/2/2017

71 Beaver Creek Photo by J. Wahlers 11/2/2017

Land Use Department
Courthouse Annex
2045 13th St. - 13th & Spruce Streets
P.O. Box 471 Boulder Colorado 80306-0471
www.bouldercounty.org
Planning 303-441-3930 Building 303-441-3925