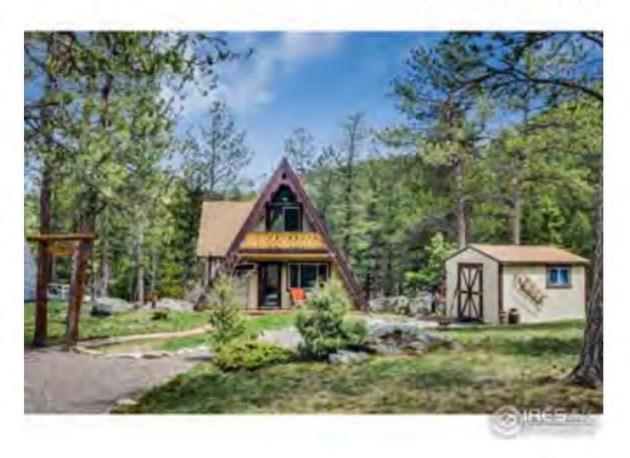

- 13th & Spruce Streets
P.O. Box 471 Boulder Colorado 80306-0471
www.bouldercounty.org
Planning 303-441-3930 Building 303-441-3925

Address: 833 HEMLOCK DR UNINCORPORATED, 80540

Parcel: 119903004002

Location: T3N - R72 W - S03 : BIG ELK MEADOW & REPLAT - MT

Records: New Residence (BP-62-6310)

Electrical Service Change (BP-88-1188) Electrical Service Change (BP-10-1872) Electrical Service Change (BP-17-1400)

Documents: Parcel Report (BP-17-1400)

Permit Application (BP-17-1400)

Style Built/Remodeled Construction Type Improvement Type

Building: 1 A-FRAME 1964/None Mountains SINGLE FAM RES IMPROVEMENTS

FIRST FLOOR (ABOVE GROUND) FINISHED AREA 816 sq. ft.

LOFT (ACCESS BY LADDER, PULLDOWN STAIRS) AREA 121 sq. ft.

DECK AREA 320 sq. ft.

Account Number: R0058032

PORCH AREA 96 sq. ft.



833 Hemlock Photo Courtesy of Cathereine Faughnan

833 Hemlock Photo Courtesy of Cathereine Faughnan





833 Hemlock Photo Courtesy of Cathereine Faughnan



Appendix B. Compilation of Known A-frames within County: Assessor Records with Photographs Page 220 of 488

833 Hemlock Image Courtesy of Cathereine Faughnan

Appendix B. Compilation of Known A-frames within County: Assessor Records with Photographs Page 221 of 488





Land Use Department
Courthouse Annex
2045 13th St. - 13th & Spruce Streets
P.O. Box 471 Boulder Colorado 80306-0471
www.bouldercounty.org
Planning 303-441-3930 Building 303-441-3925

Address: 847 HEMLOCK RD UNINCORPORATED, 80540

Parcel: 119903004003

Location: T3N - R72 W - S03 : BIG ELK MEADOW & REPLAT - MT

Records:

Documents:

Style Built/Remodeled Construction