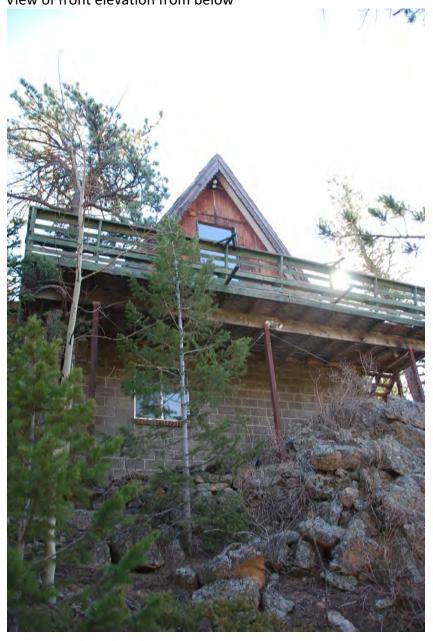

Address: 71 BEAVER CREEK DR UNINCORPORATED, 80466

Parcel: 158314002002

Location: T1S - R73 W - S14 : BEAVER VALLEY ESTATES - MT

Records: New Residence (BP-64-7554)

Residential Addition (BP-69-11523)

Documents:

Style Built/Remodeled Construction Type Improvement Type

Building: 1 A-FRAME 1964/None Mountains SINGLE FAM RES IMPROVEMENTS

FIRST FLOOR (ABOVE GROUND) FINISHED AREA 840 sq. ft.

LOFT (ACCESS BY LADDER, PULLDOWN STAIRS) AREA 300 sq. ft.

DECK AREA 72 sq. ft.

71 Beaver Creek Photo by J. Wahlers 11/2/2017

71 Beaver Creek Photo by J. Wahlers 11/2/2017

Land Use Department
Courthouse Annex
2045 13th St. - 13th & Spruce Streets
P.O. Box 471 Boulder Colorado 80306-0471
www.bouldercounty.org
Planning 303-441-3930 Building 303-441-3925