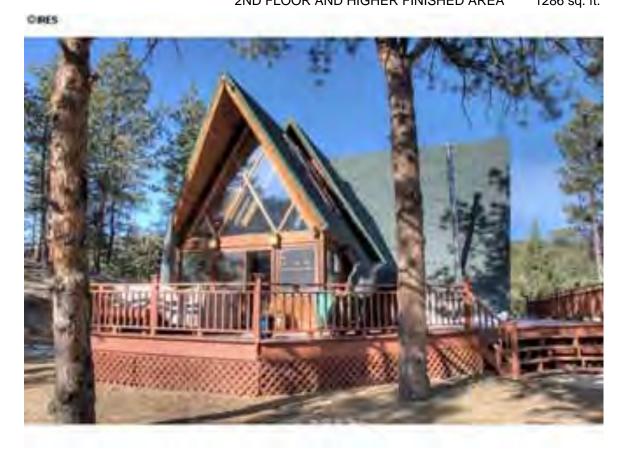

Address: 167 SPRUCE ST JAMESTOWN, 80455

Parcel: 131930008006

Location: T2N - R71 W - S30 : JAMESTOWN - JT

Records: Residential Remodel (BP-95-1358)

Residential Remodel (BP-97-1125)

Documents: No Description (BP-95-1358)

Blank (BP-97-1125)

Style Built/Remodeled Construction Type Improvement Type

Building: 1 A-FRAME 1982/None Mountains SINGLE FAM RES IMPROVEMENTS

FIRST FLOOR (ABOVE GROUND) FINISHED AREA 748 sq. ft.

WALK-OUT BASEMENT FINISHED AREA 1012 sq. ft.

LOFT (ACCESS BY LADDER, PULLDOWN STAIRS) AREA 180 sq. ft.

DECK AREA 488 sq. ft.

Land Use Department
Courthouse Annex
2045 13th St. - 13th & Spruce Streets
P.O. Box 471 Boulder Colorado 80306-0471
www.bouldercounty.org
Planning 303-441-3930 Building 303-441-3925