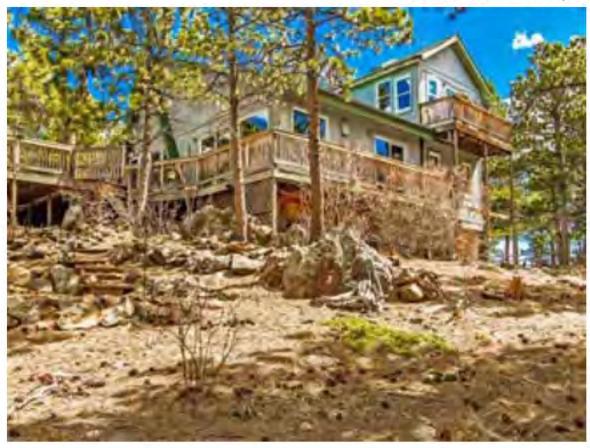

Address: 700 CRESCENT DR BOULDER, 80303

Parcel: 146333422005

Location: T1N - R70 W - S33 : COUNTRY CLUB PARK PT REPLAT - BO

Records:

Documents:

Style Built/Remodeled Construction Type Improvement Type

Building: 1 A-FRAME 1966/2006 Boulder DUP/TRIPLEX IMPROVEMENTS

FIRST FLOOR (ABOVE GROUND) FINISHED AREA 1520 sq. ft.

2ND FLOOR AND HIGHER FINISHED AREA 296 sq. ft.

PATIO AREA 578 sq. ft.

Land Use Department Courthouse Annex 2045 13th St. - 13th & Spruce Streets P.O. Box 471 Boulder Colorado 80306-0471 www.bouldercounty.org Planning 303-441-3930 Building 303-441-3925