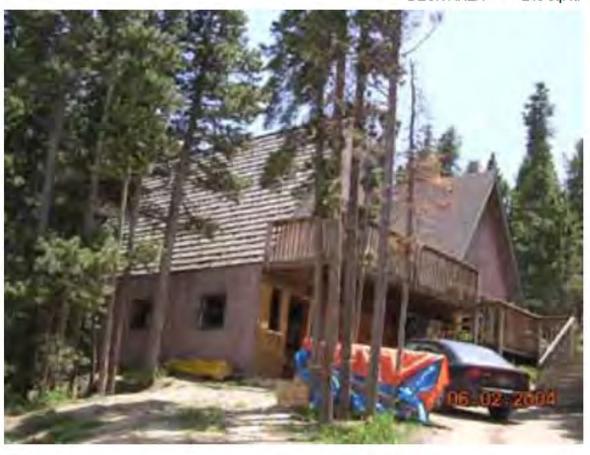

Address: 168 ALPINE DR NEDERLAND, 80466

Parcel: 158118016007

Location: T1S - R72 W - S18 : BIG SPRINGS 2 - NE

Records: Residential Addition (BP-97-1877)

Documents: Blank (BP-97-1877)

BUILDING PERMIT-File in Nederland (BP-97-1877)

Style Built/Remodeled Construction Type Improvement Type

Building: 1 A-FRAME 1978/None Mountains SINGLE FAM RES IMPROVEMENTS

FIRST FLOOR (ABOVE GROUND) FINISHED AREA 1152 sq. ft.

LOFT (ACCESS BY LADDER, PULLDOWN STAIRS) AREA 336 sq. ft.

DECK AREA 500 sq. ft.

Account Number: R0056073

DECK AREA 192 sq. ft.

Land Use Department
Courthouse Annex
2045 13th St. - 13th & Spruce Streets
P.O. Box 471 Boulder Colorado 80306-0471
www.bouldercounty.org
Planning 303-441-3930 Building 303-441-3925