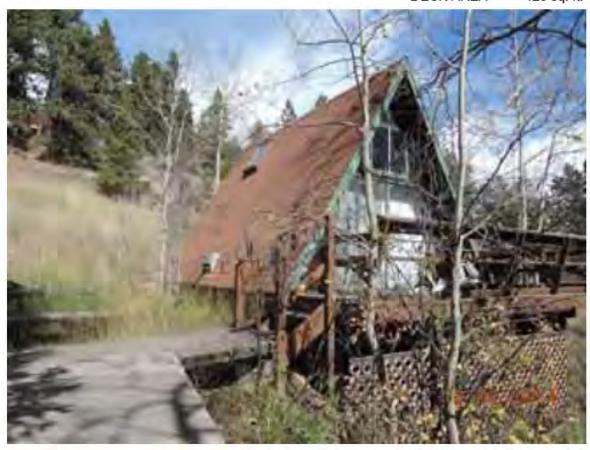

Address: 700 CRESCENT DR BOULDER, 80303

Parcel: 146333422005

Location: T1N - R70 W - S33 : COUNTRY CLUB PARK PT REPLAT - BO

Records:

Documents:

Style Built/Remodeled Construction Type Improvement Type

Building: 1 A-FRAME 1966/2006 Boulder DUP/TRIPLEX IMPROVEMENTS

FIRST FLOOR (ABOVE GROUND) FINISHED AREA 1520 sq. ft.

2ND FLOOR AND HIGHER FINISHED AREA 296 sq. ft.

PATIO AREA 578 sq. ft.

Land Use Department Courthouse Annex 2045 13th St. - 13th & Spruce Streets P.O. Box 471 Boulder Colorado 80306-0471 www.bouldercounty.org Planning 303-441-3930 Building 303-441-3925