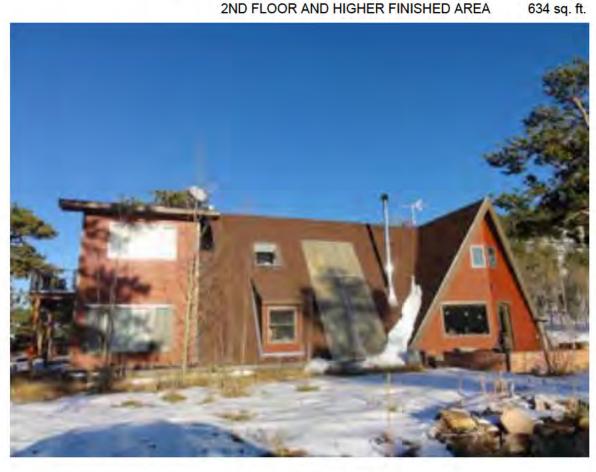

Address: 700 CRESCENT DR BOULDER, 80303

Parcel: 146333422005

Location: T1N - R70 W - S33 : COUNTRY CLUB PARK PT REPLAT - BO

Records:

Documents:

Style Built/Remodeled Construction Type Improvement Type

Building: 1 A-FRAME 1966/2006 Boulder DUP/TRIPLEX IMPROVEMENTS

FIRST FLOOR (ABOVE GROUND) FINISHED AREA 1520 sq. ft.

2ND FLOOR AND HIGHER FINISHED AREA 296 sq. ft.

PATIO AREA 578 sq. ft.

Land Use Department Courthouse Annex 2045 13th St. - 13th & Spruce Streets P.O. Box 471 Boulder Colorado 80306-0471 www.bouldercounty.org Planning 303-441-3930 Building 303-441-3925