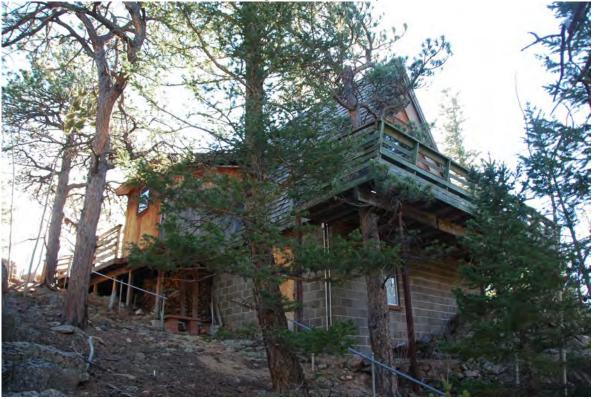

Address: 700 CRESCENT DR BOULDER, 80303

Parcel: 146333422005

Location: T1N - R70 W - S33 : COUNTRY CLUB PARK PT REPLAT - BO

Records:

Documents:

Style Built/Remodeled Construction Type Improvement Type

Building: 1 A-FRAME 1966/2006 Boulder DUP/TRIPLEX IMPROVEMENTS

FIRST FLOOR (ABOVE GROUND) FINISHED AREA 1520 sq. ft.

2ND FLOOR AND HIGHER FINISHED AREA 296 sq. ft.

PATIO AREA 578 sq. ft.

Land Use Department Courthouse Annex 2045 13th St. - 13th & Spruce Streets P.O. Box 471 Boulder Colorado 80306-0471 www.bouldercounty.org Planning 303-441-3930 Building 303-441-3925