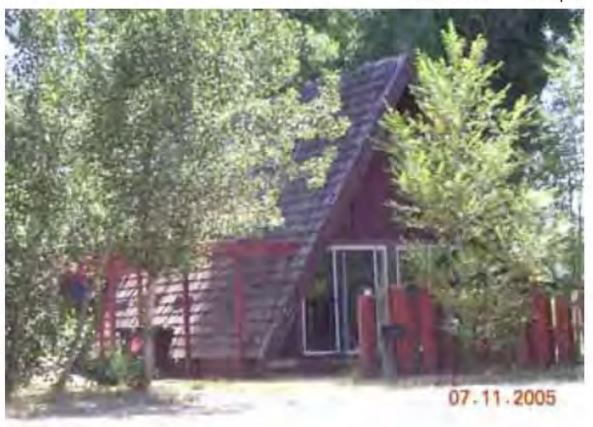

Address: 700 CRESCENT DR BOULDER, 80303

Parcel: 146333422005

Location: T1N - R70 W - S33 : COUNTRY CLUB PARK PT REPLAT - BO

Records:

Documents:

Style Built/Remodeled Construction Type Improvement Type

Building: 1 A-FRAME 1966/2006 Boulder DUP/TRIPLEX IMPROVEMENTS

FIRST FLOOR (ABOVE GROUND) FINISHED AREA 1520 sq. ft.

2ND FLOOR AND HIGHER FINISHED AREA 296 sq. ft.

PATIO AREA 578 sq. ft.

Land Use Department Courthouse Annex 2045 13th St. - 13th & Spruce Streets P.O. Box 471 Boulder Colorado 80306-0471 www.bouldercounty.org Planning 303-441-3930 Building 303-441-3925