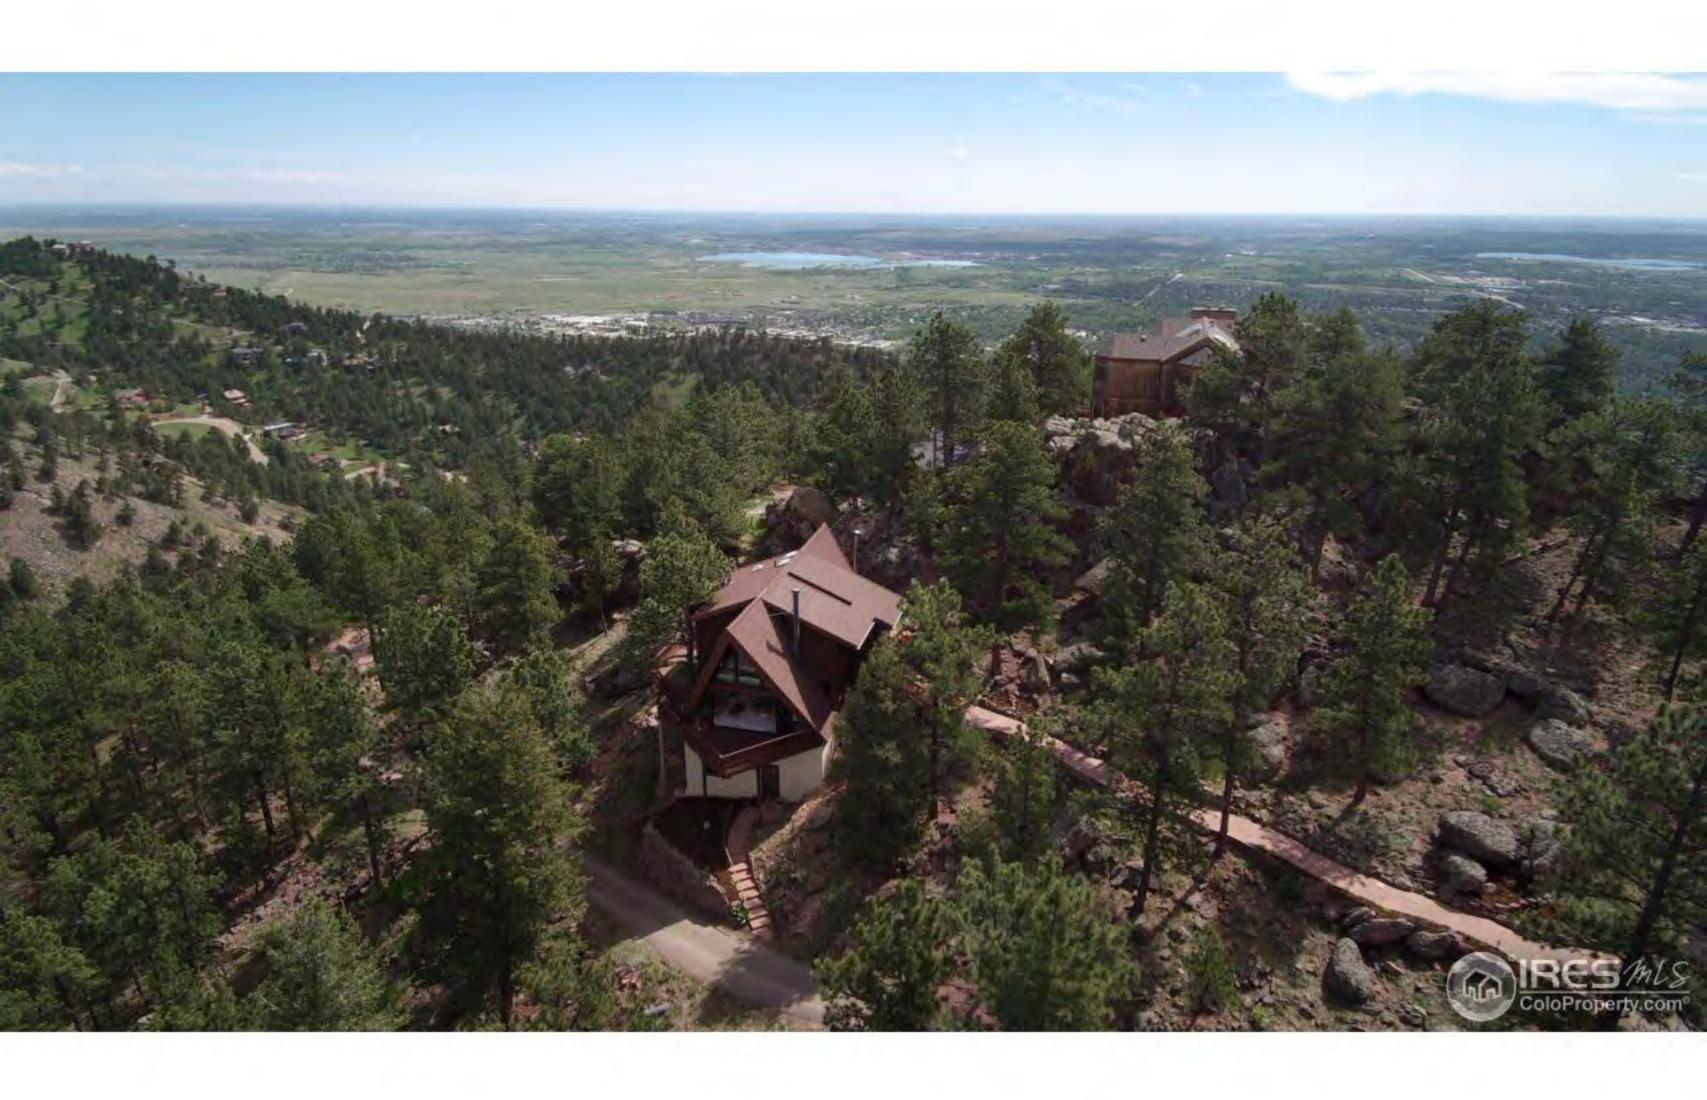

Address: 700 CRESCENT DR BOULDER, 80303

Parcel: 146333422005

Location: T1N - R70 W - S33 : COUNTRY CLUB PARK PT REPLAT - BO

Records:

Documents:

Style Built/Remodeled Construction Type Improvement Type

Building: 1 A-FRAME 1966/2006 Boulder DUP/TRIPLEX IMPROVEMENTS

FIRST FLOOR (ABOVE GROUND) FINISHED AREA 1520 sq. ft.

2ND FLOOR AND HIGHER FINISHED AREA 296 sq. ft.

PATIO AREA 578 sq. ft.

Land Use Department Courthouse Annex 2045 13th St. - 13th & Spruce Streets P.O. Box 471 Boulder Colorado 80306-0471 www.bouldercounty.org Planning 303-441-3930 Building 303-441-3925