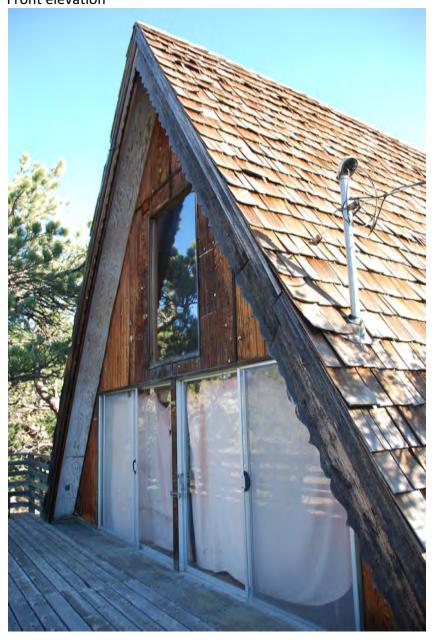

Building: 1 A-FRAME 1967/None Mountains SINGLE FAM RES IMPROVEMENTS

FIRST FLOOR (ABOVE GROUND) FINISHED AREA 496 sq. ft.

LOFT (ACCESS BY LADDER, PULLDOWN STAIRS) AREA 240 sq. ft.

DECK AREA 260 sq. ft.

Appendix B. Compilation of Known A-frames within County: Assessor Records with Photographs Page 51 of 488.