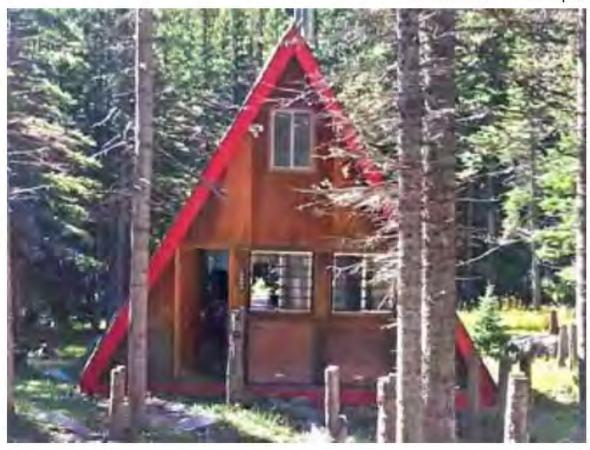

Address: 1290 FOLSOM ST BOULDER, 80302

Parcel: 146331103002

Location: T1N - R70 W - S32 : UNIVERSITY HEIGHTS 2 - BO

Records: Land Survey Plat (LS-12-0261)

Documents: LAND SURVEY PLAT (LS-12-0261)

Style Built/Remodeled Construction Type Improvement Type

Wood or Steel

Studs in

Building: 1 WORSHIP 1965/None Bearing Walls SPEC.PURPOSE-IMPROVEMENTS

WORSHIP 4276 sq. ft.

Account Number: R0085192

Images were not always available from the Boulder County Assessor. Where Images were not available, a red "X" appears, as indicated above. In instances where images were not available, efforts were made to obtain images by other means, including Google Streetview, county aerial imagery and county oblique aerial imagery.