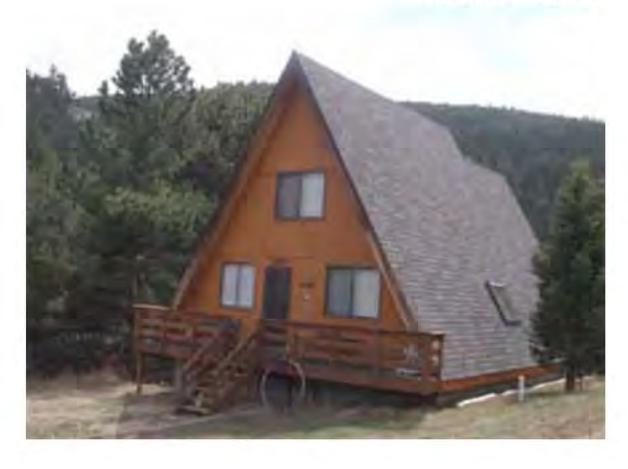

Address: 707 BASELINE RD LAFAYETTE, 80026

Parcel: 146535401013

Location: T1N - R69 W - S35 : EXCELSIOR PLACE - LA

Records:

Documents:

Style Built/Remodeled Construction Type Improvement Type

Building: 1 A-FRAME 1983/None Outskirts DUP/TRIPLEX IMPROVEMENTS

FIRST FLOOR (ABOVE GROUND) FINISHED AREA 1920 sq. ft.

2ND FLOOR AND HIGHER FINISHED AREA 704 sq. ft.

DECK AREA 336 sq. ft.

Account Number: R0141769

PATIO AREA 304 sq. ft.

Land Use Department
Courthouse Annex
2045 13th St. - 13th & Spruce Streets
P.O. Box 471 Boulder Colorado 80306-0471
www.bouldercounty.org
Planning 303-441-3930 Building 303-441-3925